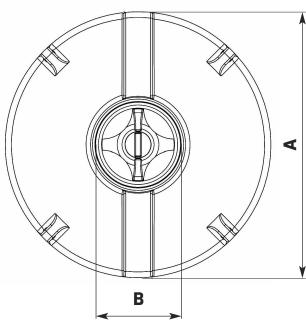

## VERTICAL TANK TECHNICAL SPECIFICATION

| NON POTABLE       | 172111 |                    |     |
|-------------------|--------|--------------------|-----|
| CAPACITY (Litres) | 3000   | CAPACITY (Gallons) | 660 |
|                   |        |                    |     |
| A (mm)            | 1400   | B (mm)             | 455 |
| C (mm)            | 2135   | Standard Outlet    | 2"  |