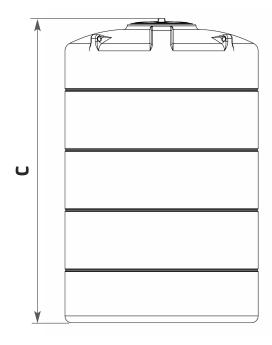

## VERTICAL TANK TECHNICAL SPECIFICATION

| NON POTABLE       | 172111 |                    |     |
|-------------------|--------|--------------------|-----|
| CAPACITY (Litres) | 3000   | CAPACITY (Gallons) | 660 |
|                   |        |                    |     |
| A (mm)            | 1400   | B (mm)             | 455 |
| C (mm)            | 2135   | Standard Outlet    | 2"  |