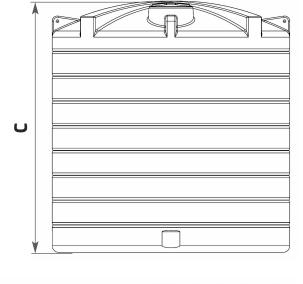

| A (mm) | 3450 | B (mm)          | 620 |
|--------|------|-----------------|-----|
| C (mm) | 3650 | Standard Outlet | 2"  |

Please note: Tank sizes quoted are subject to a +/- 3% variation ENDURATANK®
A Division of ENDURAMAXX