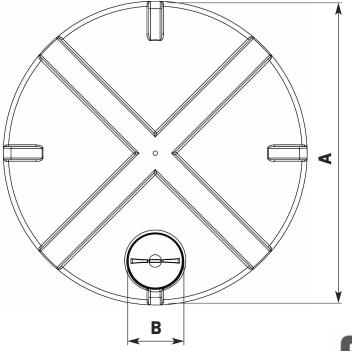

| A (mm) | 3450 | B (mm)          | 620 |
|--------|------|-----------------|-----|
| C (mm) | 3650 | Standard Outlet | 2"  |

Please note: Tank sizes quoted are subject to a +/- 3% variation ENDURATANK®
A Division of ENDURAMAXX