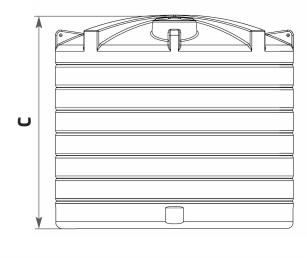

## **VERTICAL TANK**TECHNICAL SPECIFICATION

| NON POTABLE       | 172155 |                    |      |
|-------------------|--------|--------------------|------|
| CAPACITY (Litres) | 26000  | CAPACITY (Gallons) | 5719 |
|                   |        |                    |      |
| A (mm)            | 3450   | B (mm)             | 620  |
| C (mm)            | 3200   | Standard Outlet    | 2"   |

Please note: Tank sizes quoted are subject to a +/- 3% variation ENDURATANK®
A Division of ENDURAMAXX

© Enduramaxx 2017. Copyright of this drawing is reserved by Enduramaxx. The issue of this drawing is confidential disclosure of its contents, and is made conditional that it is neither disclosed to a third party, nor any item described herein and designed by Enduramaxx is produced either in whole or in part without the written consent of Enduramaxx.