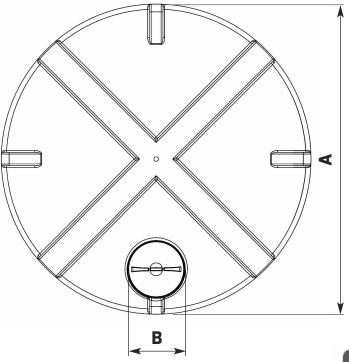

## **VERTICAL TANK**TECHNICAL SPECIFICATION

| NON POTABLE       | 172155 |                    |      |
|-------------------|--------|--------------------|------|
| CAPACITY (Litres) | 26000  | CAPACITY (Gallons) | 5719 |
|                   |        |                    |      |
| A (mm)            | 3450   | B (mm)             | 620  |
| C (mm)            | 3200   | Standard Outlet    | 2"   |

Please note: Tank sizes quoted are subject to a +/- 3% variation ENDURATANK®
A Division of ENDURAMAXX

© Enduramaxx 2017. Copyright of this drawing is reserved by Enduramaxx. The issue of this drawing is confidential disclosure of its contents, and is made conditional that it is neither disclosed to a third party, nor any item described herein and designed by Enduramaxx is produced either in whole or in part without the written consent of Enduramaxx.