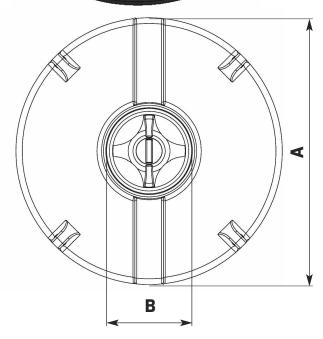

| A (mm) | 1400 | B (mm)          | 455  |
|--------|------|-----------------|------|
| C (mm) | 1800 | Standard Outlet | 1.5" |

Please note: Tank sizes quoted are subject to a +/- 3% variation

NEED MORE HELP?