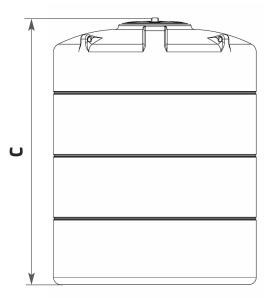

| A (mm) | 1400 | B (mm)          | 455  |
|--------|------|-----------------|------|
| C (mm) | 1800 | Standard Outlet | 1.5" |

Please note: Tank sizes quoted are subject to a +/- 3% variation

NEED MORE HELP?