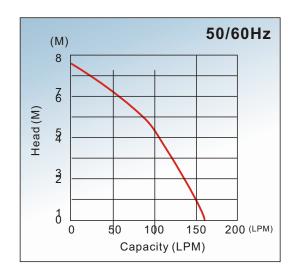

| Performance |         |     |     |     |     |     |  |
|-------------|---------|-----|-----|-----|-----|-----|--|
| Model       | Head(M) | 0   | 2   | 4   | 6   | 7.6 |  |
| Samsump     | L/min   | 160 | 135 | 105 | 55  | 0   |  |
|             | M³/hr   | 9.6 | 8.1 | 6.3 | 3.3 | 0   |  |