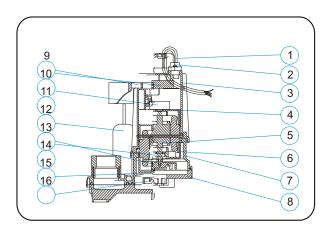

### Construction

### Dimension

| NO. | PART                  |                                     |
|-----|-----------------------|-------------------------------------|
| 1   | Cable                 | H05RN-F/SJTW-18AWG                  |
| 2   | Cable gland           | PVC                                 |
| 3   | Motor Housing         | PP+30%G.F.                          |
| 4   | Upper Bearing Housing | ADC12                               |
| 5   | Shaft                 | SS45C                               |
| 6   | Lower Bearing Housing | ADC12 with Corrosion Resist Coating |
| 7   | Pump Volute           | PP+30%G.F.                          |
| 8   | Base Screen           | PP+30%G.F.                          |
| 9   | Handle                | PP+30%G.F.                          |
| 10  | Float Swith           | UL Approval Mechanical Type         |
| 11  | Capacitor             | 110V (15 μf), 220V(6 μf)            |
| 12  | Floater               | ABS                                 |
| 13  | Bearing               | NTN 6200/6201                       |
| 14  | Oil Seal              | NBR                                 |
| 15  | Mech. Seal            | CA/CE(EKK)                          |
| 16  | Impeller              | NYLON66+30%G.F.                     |