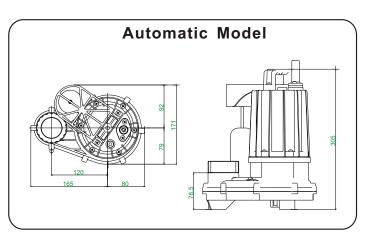

The compact size of the Samsump allows it to fit into a sump hole measuring 200mm x 200mm

#### **FEATURES**

- Constructed of fibre-reinforced plastic
- Mechanical seal
- Submersible
- Lipseal
- 9-9.5mm solids handling
- 0.25kW output
- 32mm discharge
- \* Automatic version with float
- \* Handy Hint! If you would like a similar pump but with larger solids handling, please see the Goliath Super.

### Dimension

| NO. | PART                  |                                     |
|-----|-----------------------|-------------------------------------|
| 1   | Cable                 | H05RN-F/SJTW-18AWG                  |
| 2   | Cable gland           | PVC                                 |
| 3   | Motor Housing         | PP+30%G.F.                          |
| 4   | Upper Bearing Housing | ADC12                               |
| 5   | Shaft                 | SS45C                               |
| 6   | Lower Bearing Housing | ADC12 with Corrosion Resist Coating |
| 7   | Pump Volute           | PP+30%G.F.                          |
| 8   | Base Screen           | PP+30%G.F.                          |
| 9   | Handle                | PP+30%G.F.                          |
| 10  | Float Swith           | UL Approval Mechanical Type         |
| 11  | Capacitor             | 110V (15 μf), 220V(6 μf)            |
| 12  | Floater               | ABS                                 |
| 13  | Bearing               | NTN 6200/6201                       |
| 14  | Oil Seal              | NBR                                 |
| 15  | Mech. Seal            | CA/CE(EKK)                          |
| 16  | Impeller              | NYLON66+30%G.F.                     |