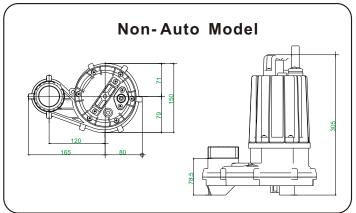

The compact size of the Samsump allows it to fit into a sump hole measuring 200mm x 200mm

### Dimension

| NO. | PART                  |                                     |
|-----|-----------------------|-------------------------------------|
| 1   | Cable                 | H05RN-F/SJTW-18AWG                  |
| 2   | Cable gland           | PVC                                 |
| 3   | Motor Housing         | PP+30%G.F.                          |
| 4   | Upper Bearing Housing | ADC12                               |
| 5   | Shaft                 | SS45C                               |
| 6   | Lower Bearing Housing | ADC12 with Corrosion Resist Coating |
| 7   | Pump Volute           | PP+30%G.F.                          |
| 8   | Base Screen           | PP+30%G.F.                          |
| 9   | Handle                | PP+30%G.F.                          |
| 10  | Float Swith           | UL Approval Mechanical Type         |
| 11  | Capacitor             | 110V (15 μf), 220V(6 μf)            |
| 12  | Floater               | ABS                                 |
| 13  | Bearing               | NTN 6200/6201                       |
| 14  | Oil Seal              | NBR                                 |
| 15  | Mech. Seal            | CA/CE(EKK)                          |
| 16  | Impeller              | NYLON66+30%G.F.                     |