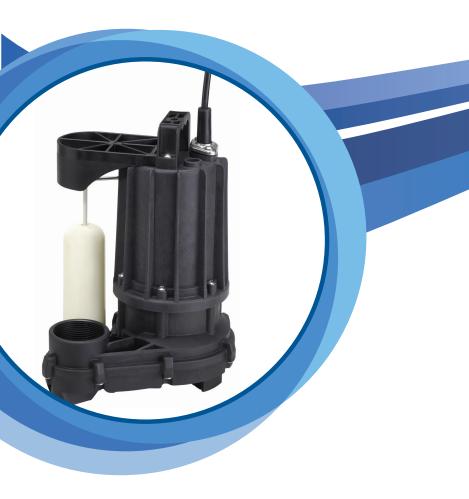

# Samsump

The Sampsump is a robust, submersible sump pump, constructed in fibre-reinforced plastic, giving resistance to corrosion. It is ideal for permanent installation, where reliable, automatic operation is essential.

#### **FEATURES**

- Constructed of fibre-reinforced plastic
- Mechanical seal
- Submersible
- Lipseal
- 9-9.5mm solids handling
- 0.25kW output
- 32mm discharge
- \* Automatic version with float
- \* Handy Hint! If you would like a similar pump but with larger solids handling, please see the Goliath Super.