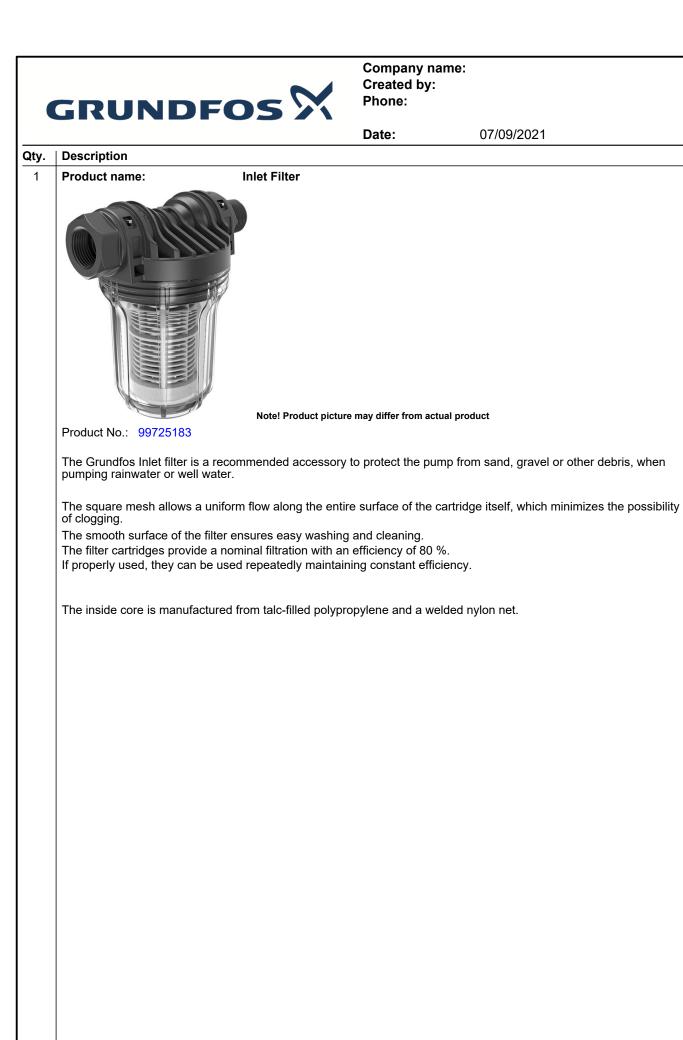

Company name: Created by: Phone:

|                             |               | Date: | 07/09/2021 |  |
|-----------------------------|---------------|-------|------------|--|
| Description                 | Value         |       |            |  |
| General information:        |               |       |            |  |
| Product name:               | Inlet Filter  |       |            |  |
| Product No:                 | 99725183      |       |            |  |
| EAN number:                 | 5713833435462 |       |            |  |
| Price:                      | GBP 52        |       |            |  |
| Technical:                  |               |       |            |  |
| Filter rating:              | 250 µ         |       |            |  |
| Filter efficiency:          | 80 %          |       |            |  |
| Materials:                  |               |       |            |  |
| Material:                   | Composite     |       |            |  |
| Installation:               |               |       |            |  |
| Maximum operating pressure: | 8 bar         |       |            |  |
| Type of inlet connection:   | Rp            |       |            |  |
| Type of outlet connection:  | Rp            |       |            |  |
| Size of inlet connection:   | 1 inch        |       |            |  |
| Size of outlet connection:  | 1 inch        |       |            |  |
| Others:                     |               |       |            |  |
| Net weight:                 | 0.95 kg       |       |            |  |
| Gross weight:               | 1.2 kg        |       |            |  |
| Shipping volume:            | 0.009 m³      |       |            |  |
| Fits to following products: | SCALA1        |       |            |  |
| Finnish LVI No.:            | 4772048       |       |            |  |
| Country of origin:          | HU            |       |            |  |
| Custom tariff no.:          | 84139100      |       |            |  |