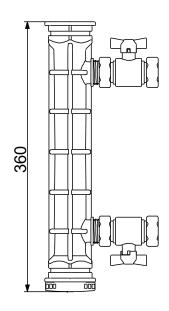

Company name: Created by: Phone:

**Date**: 27/05/2021

Qty. | Description

1 Product name:

Twin installation set

Note! Product picture may differ from actual product

Product No.: 99725165

The Grundfos SCALA1/2 Twin installation set is used in order to connect two SCALA1/2 pumps in a twin booster system. It includes all the necessary components for twin configuration.

This set includes:

base plate

two manifolds (inlet and outlet) including the isolation valves

communication cable (for SCALA1 only)

fixing screws.

Company name: Created by: Phone:

Date: 27/05/2021

| terption value  teral information:  duct name:  duct No:  4 number:  5713833435226  6e:  GBP 372  hnical:  rovals for drinking water:  6e plate:  6e plate:  6e plate:  7e plate:  7e provide and prov |
|--------------------------------------------------------------------------------------------------------------------------------------------------------------------------------------------------------------------------------------------------------------------------------------------------------------------------------------------------------------------------------------------------------------------------------------------------------------------------------------------------------------------------------------------------------------------------------------------------------------------------------------------------------------------------------------------------------------------------------------------------------------------------------------------------------------------------------------------------------------------------------------------------------------------------------------------------------------------------------------------------------------------------------------------------------------------------------------------------------------------------------------------------------------------------------------------------------------------------------------------------------------------------------------------------------------------------------------------------------------------------------------------------------------------------------------------------------------------------------------------------------------------------------------------------------------------------------------------------------------------------------------------------------------------------------------------------------------------------------------------------------------------------------------------------------------------------------------------------------------------------------------------------------------------------------------------------------------------------------------------------------------------------------------------------------------------------------------------------------------------------------|
| duct name:  duct No:  Jumber:  Guct Name  Guct No:  Jumber:  Guct Name  |
| duct No:  I number:  If number:  I number:  I number:  I number:  I number:  I stainless steel  I inch  I inch  I of outlet connection:  I of outlet connection:  I of outlet connection:  I of outlet connection:  I sher of screws:  I sher of baseplates:  I sher of orings:  I stainless steel  I number of screws:  I sher of orings:  I sher of power cables:  I sher of power cables |
| In number: 5713833435226 e: GBP 372 hnical: rovals for drinking water: WRAS,ACS erials: e plate: Composite ng: Rubber ng: NBR nifold: Composite ew material: Stainless steel Brass allation: cimum operating pressure: 8 bar e of inlet connection: Rp e of outlet connection: Rp e of outlet connection: 1 inch e of outlet connection: 5/4 inch nber of screws: 4 nber of baseplates: 1 nber of valves: 4 nber of o-rings: 2 ctrical data: gth of cable: 0.8 m nber of power cables: 1 ers: weight: 4.6 kg                                                                                                                                                                                                                                                                                                                                                                                                                                                                                                                                                                                                                                                                                                                                                                                                                                                                                                                                                                                                                                                                                                                                                                                                                                                                                                                                                                                                                                                                                                                                                                                                                   |
| hnical: rovals for drinking water: erials: e plate: composite ng: ng: NBR nifold: Composite sw material: stainless steel Brass allation: cimum operating pressure: e of inlet connection: e of outlet connection: for outlet connect |
| hnical: rovals for drinking water: werials: e plate: c composite ng: ng: ng: NBR nifold: C composite sw material: stainless steel Brass  allation: cimum operating pressure: e of inlet connection: e of outlet connection: for outlet connecti |
| rovals for drinking water:  we plate: e plate: composite ng: ng: NBR nifold: composite sw material: stainless steel ating valve: smum operating pressure: e of inlet connection: e of outlet connection: for o |
| erials: e plate: Composite ng: Rubber ng: NBR nifold: Composite ew material: Stainless steel ating valve: Brass allation: dimum operating pressure: e of inlet connection: e of outlet connection: for outlet connection: for of outlet connection: for outlet  |
| e plate:  ng:  Rubber  Rubber  NBR  nifold:  Composite  Stainless steel  Brass  allation:  cimum operating pressure:  e of inlet connection:  e of outlet connection:  of outlet connection:  a for outlet connection:  be of outlet connection:  of outlet connection:  a for outlet connection:  be of outlet connection:  control of screws:  a for outlet connection:  be of outlet connection:  control of screws:  a for outlet connection:  a for outlet connection:  be of outlet connection:  control of screws:  a for outlet connection:  a for outlet connection:  be of outlet connection:  be of outlet connection:  a for outlet connection:  be of outlet connection:  a for outlet connection:  be of outlet connection:  a for outlet connection:  a for outlet connection:  be of outlet connection:  a for outlet connection:  a for outlet connection:  be of outlet connection:  a for outlet connection:  a for |
| ng: Rubber ng: NBR  iffold: Composite  sw material: Stainless steel  ating valve: Brass  allation:  timum operating pressure: 8 bar  e of inlet connection: Rp  e of outlet connection: 1 inch  e of outlet connection: 5/4 inch  aber of screws: 4  aber of baseplates: 1  aber of manifolds: 2  aber of orings: 2  ctrical data:  gth of cable: 0.8 m  ber of power cables: 1  aber of power cables: 1  aber of power cables: 1  aber of power cables: 4  ab |
| ng: ng: ng: ng: nifold: Composite  Stainless steel Brass  allation: stimum operating pressure: e of inlet connection: e of outlet connection: for outlet connection:  |
| infold:  composite  Stainless steel  Brass  allation:  cimum operating pressure:  e of inlet connection:  of outlet connection:  of outle |
| sew material:  Stainless steel Brass  allation:  Itimum operating pressure:  e of inlet connection:  e of outlet connection:  of outlet connection:  of outlet connection:  be of outlet connection:  of outle |
| ating valve:  allation:  cimum operating pressure:  e of inlet connection:  e of outlet connection:  of outlet con |
| allation:  itimum operating pressure: 8 bar e of inlet connection: Rp e of outlet connection: 1 inch e of outlet connection: 5/4 inch mber of screws: 4 mber of baseplates: 1 mber of walves: 4 mber of o-rings: 2 ctrical data: gth of cable: 0.8 m mber of power cables: 1 mber of power cables: 4 mber of power cables: 4 mber of yellowers: 4 mber of power cables: 4 mber of yellowers: 4 mber of power cables: 4 mber of yellowers: 4 mber of power cables: 4 mber of yellowers: 4 mber of ye |
| ctimum operating pressure:  e of inlet connection:  e of outlet connection:  e of outlet connection:  for outlet connection:   |
| e of inlet connection:  e of outlet connection:  e of outlet connection:  for of inlet connection:  for of outlet connection:  for outlet connection:  |
| e of outlet connection:  e of inlet connection:  e of outlet connection:  for  |
| e of inlet connection:  a of outlet connection:  b of outlet connection:  a be of outlet connection:  b of outlet connection:  5/4 inch  5/4 inch  5/4 inch  1 inch  5/4 inch  1 inch  5/4 inch  4 inch  1 inch  5/4 inch  4 inch  2 inch  6 of outlet connection:  4 inch  6 of outlet connection:  4 inch  6 of outlet connection:  9 description:  9 descri |
| e of outlet connection:  be of outlet connection:  chapter of screws:  chapter of baseplates:  chapter of manifolds:  chapter of valves:  chapter of o-rings:  ctrical data:  gth of cable:  chapter of power cables:  chapter of power cables:  chapter of yelves:  ctrical data:   |
| nber of screws:  nber of baseplates: nber of manifolds: 2 nber of valves: 4 nber of o-rings: 2 ctrical data: gth of cable: nber of power cables: 1 ers: weight: 4 4 4 4 4 4 4 4 4 4 4 4 4 4 4 4 4 4 4                                                                                                                                                                                                                                                                                                                                                                                                                                                                                                                                                                                                                                                                                                                                                                                                                                                                                                                                                                                                                                                                                                                                                                                                                                                                                                                                                                                                                                                                                                                                                                                                                                                                                                                                                                                                                                                                                                                          |
| nber of baseplates:  nber of manifolds:  nber of valves:  nber of o-rings:  ctrical data:  gth of cable:  nber of power cables:  ers:  weight:  4  1  2  0.8 m  1  4.6 kg                                                                                                                                                                                                                                                                                                                                                                                                                                                                                                                                                                                                                                                                                                                                                                                                                                                                                                                                                                                                                                                                                                                                                                                                                                                                                                                                                                                                                                                                                                                                                                                                                                                                                                                                                                                                                                                                                                                                                      |
| nber of manifolds: 2 nber of valves: 4 nber of o-rings: 2 ctrical data: gth of cable: 0.8 m nber of power cables: 1 ers: weight: 4.6 kg                                                                                                                                                                                                                                                                                                                                                                                                                                                                                                                                                                                                                                                                                                                                                                                                                                                                                                                                                                                                                                                                                                                                                                                                                                                                                                                                                                                                                                                                                                                                                                                                                                                                                                                                                                                                                                                                                                                                                                                        |
| nber of valves:  nber of o-rings:  ctrical data: gth of cable: nber of power cables:  ers:  weight:  4  0.8 m  1  4.6 kg                                                                                                                                                                                                                                                                                                                                                                                                                                                                                                                                                                                                                                                                                                                                                                                                                                                                                                                                                                                                                                                                                                                                                                                                                                                                                                                                                                                                                                                                                                                                                                                                                                                                                                                                                                                                                                                                                                                                                                                                       |
| nber of o-rings: 2 ctrical data: gth of cable: 0.8 m nber of power cables: 1 ers: weight: 4.6 kg                                                                                                                                                                                                                                                                                                                                                                                                                                                                                                                                                                                                                                                                                                                                                                                                                                                                                                                                                                                                                                                                                                                                                                                                                                                                                                                                                                                                                                                                                                                                                                                                                                                                                                                                                                                                                                                                                                                                                                                                                               |
| ctrical data: gth of cable: nber of power cables: ers: weight: 4.6 kg                                                                                                                                                                                                                                                                                                                                                                                                                                                                                                                                                                                                                                                                                                                                                                                                                                                                                                                                                                                                                                                                                                                                                                                                                                                                                                                                                                                                                                                                                                                                                                                                                                                                                                                                                                                                                                                                                                                                                                                                                                                          |
| gth of cable: 0.8 m  nber of power cables: 1  ers:  weight: 4.6 kg                                                                                                                                                                                                                                                                                                                                                                                                                                                                                                                                                                                                                                                                                                                                                                                                                                                                                                                                                                                                                                                                                                                                                                                                                                                                                                                                                                                                                                                                                                                                                                                                                                                                                                                                                                                                                                                                                                                                                                                                                                                             |
| hber of power cables: 1  ers: weight: 4.6 kg                                                                                                                                                                                                                                                                                                                                                                                                                                                                                                                                                                                                                                                                                                                                                                                                                                                                                                                                                                                                                                                                                                                                                                                                                                                                                                                                                                                                                                                                                                                                                                                                                                                                                                                                                                                                                                                                                                                                                                                                                                                                                   |
| ers:<br>weight: 4.6 kg                                                                                                                                                                                                                                                                                                                                                                                                                                                                                                                                                                                                                                                                                                                                                                                                                                                                                                                                                                                                                                                                                                                                                                                                                                                                                                                                                                                                                                                                                                                                                                                                                                                                                                                                                                                                                                                                                                                                                                                                                                                                                                         |
| weight: 4.6 kg                                                                                                                                                                                                                                                                                                                                                                                                                                                                                                                                                                                                                                                                                                                                                                                                                                                                                                                                                                                                                                                                                                                                                                                                                                                                                                                                                                                                                                                                                                                                                                                                                                                                                                                                                                                                                                                                                                                                                                                                                                                                                                                 |
| -                                                                                                                                                                                                                                                                                                                                                                                                                                                                                                                                                                                                                                                                                                                                                                                                                                                                                                                                                                                                                                                                                                                                                                                                                                                                                                                                                                                                                                                                                                                                                                                                                                                                                                                                                                                                                                                                                                                                                                                                                                                                                                                              |
| ss weight: 5.3 kg                                                                                                                                                                                                                                                                                                                                                                                                                                                                                                                                                                                                                                                                                                                                                                                                                                                                                                                                                                                                                                                                                                                                                                                                                                                                                                                                                                                                                                                                                                                                                                                                                                                                                                                                                                                                                                                                                                                                                                                                                                                                                                              |
|                                                                                                                                                                                                                                                                                                                                                                                                                                                                                                                                                                                                                                                                                                                                                                                                                                                                                                                                                                                                                                                                                                                                                                                                                                                                                                                                                                                                                                                                                                                                                                                                                                                                                                                                                                                                                                                                                                                                                                                                                                                                                                                                |
| oping volume: 0.017 m³                                                                                                                                                                                                                                                                                                                                                                                                                                                                                                                                                                                                                                                                                                                                                                                                                                                                                                                                                                                                                                                                                                                                                                                                                                                                                                                                                                                                                                                                                                                                                                                                                                                                                                                                                                                                                                                                                                                                                                                                                                                                                                         |
| to following products: SCALA1                                                                                                                                                                                                                                                                                                                                                                                                                                                                                                                                                                                                                                                                                                                                                                                                                                                                                                                                                                                                                                                                                                                                                                                                                                                                                                                                                                                                                                                                                                                                                                                                                                                                                                                                                                                                                                                                                                                                                                                                                                                                                                  |
| ntry of origin: HU                                                                                                                                                                                                                                                                                                                                                                                                                                                                                                                                                                                                                                                                                                                                                                                                                                                                                                                                                                                                                                                                                                                                                                                                                                                                                                                                                                                                                                                                                                                                                                                                                                                                                                                                                                                                                                                                                                                                                                                                                                                                                                             |
| tom tariff no.: 84139100                                                                                                                                                                                                                                                                                                                                                                                                                                                                                                                                                                                                                                                                                                                                                                                                                                                                                                                                                                                                                                                                                                                                                                                                                                                                                                                                                                                                                                                                                                                                                                                                                                                                                                                                                                                                                                                                                                                                                                                                                                                                                                       |