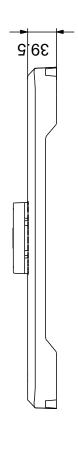

## 99725165 Twin installation set

Note! All units are in [mm] unless others are stated. Disclaimer: This simplified dimensional drawing does not show all details.