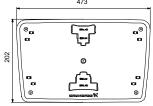

## 99725165 Twin installation set

Note! All units are in [mm] unless others are stated. Disclaimer: This simplified dimensional drawing does not show all details.