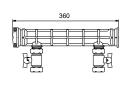

## 99725165 Twin installation set

Note! All units are in [mm] unless others are stated. Disclaimer: This simplified dimensional drawing does not show all details.