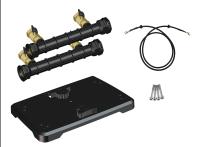

Company name: Created by: Phone:

**Date**: 27/05/2021

Qty. | Description

1 Product name:

Twin installation set

Note! Product picture may differ from actual product

Product No.: 99725165

The Grundfos SCALA1/2 Twin installation set is used in order to connect two SCALA1/2 pumps in a twin booster system. It includes all the necessary components for twin configuration.

This set includes:

base plate

two manifolds (inlet and outlet) including the isolation valves

communication cable (for SCALA1 only)

fixing screws.

Company name: Created by: Phone:

Date: 27/05/2021

| terption value  teral information:  duct name:  duct No:  4 number:  5713833435226  6e:  GBP 372  hnical:  rovals for drinking water:  6e plate:  6e plate:  6e plate:  7e plate:  7e provide and prov |
|--------------------------------------------------------------------------------------------------------------------------------------------------------------------------------------------------------------------------------------------------------------------------------------------------------------------------------------------------------------------------------------------------------------------------------------------------------------------------------------------------------------------------------------------------------------------------------------------------------------------------------------------------------------------------------------------------------------------------------------------------------------------------------------------------------------------------------------------------------------------------------------------------------------------------------------------------------------------------------------------------------------------------------------------------------------------------------------------------------------------------------------------------------------------------------------------------------------------------------------------------------------------------------------------------------------------------------------------------------------------------------------------------------------------------------------------------------------------------------------------------------------------------------------------------------------------------------------------------------------------------------------------------------------------------------------------------------------------------------------------------------------------------------------------------------------------------------------------------------------------------------------------------------------------------------------------------------------------------------------------------------------------------------------------------------------------------------------------------------------------------------|
| duct name:  duct No:  Jumber:  Guct Name  Guct No:  Jumber:  Guct Name  |
| duct No:  I number:  If number:  I number:  I number:  I number:  I number:  I stainless steel  I inch  I inch  I of outlet connection:  I of outlet connection:  I of outlet connection:  I of outlet connection:  I sher of screws:  I sher of baseplates:  I sher of orings:  I stainless steel  I number of screws:  I sher of orings:  I sher of power cables:  I sher of power cables |
| In number: 5713833435226 e: GBP 372 hnical: rovals for drinking water: WRAS,ACS erials: e plate: Composite ng: Rubber ng: NBR nifold: Composite ew material: Stainless steel Brass allation: cimum operating pressure: 8 bar e of inlet connection: Rp e of outlet connection: Rp e of outlet connection: 1 inch e of outlet connection: 5/4 inch nber of screws: 4 nber of baseplates: 1 nber of valves: 4 nber of o-rings: 2 ctrical data: gth of cable: 0.8 m nber of power cables: 1 ers: weight: 4.6 kg                                                                                                                                                                                                                                                                                                                                                                                                                                                                                                                                                                                                                                                                                                                                                                                                                                                                                                                                                                                                                                                                                                                                                                                                                                                                                                                                                                                                                                                                                                                                                                                                                   |
| hnical: rovals for drinking water: erials: e plate: composite ng: ng: NBR nifold: Composite sw material: stainless steel Brass allation: cimum operating pressure: e of inlet connection: e of outlet connection: for outlet connect |
| hnical: rovals for drinking water: werials: e plate: c composite ng: ng: ng: NBR nifold: C composite sw material: stainless steel Brass  allation: cimum operating pressure: e of inlet connection: e of outlet connection: for outlet connecti |
| rovals for drinking water:  we plate: e plate: composite ng: ng: NBR nifold: composite sw material: stainless steel ating valve: smum operating pressure: e of inlet connection: e of outlet connection: for o |
| erials: e plate: Composite ng: Rubber ng: NBR nifold: Composite ew material: Stainless steel ating valve: Brass allation: dimum operating pressure: e of inlet connection: e of outlet connection: for outlet connection: for of outlet connection: for outlet  |
| e plate:  ng:  Rubber  Rubber  NBR  nifold:  Composite  Stainless steel  Brass  allation:  cimum operating pressure:  e of inlet connection:  e of outlet connection:  of outlet connection:  a for outlet connection:  be of outlet connection:  of outlet connection:  a for outlet connection:  be of outlet connection:  control of screws:  a for outlet connection:  be of outlet connection:  control of screws:  a for outlet connection:  a for outlet connection:  be of outlet connection:  control of screws:  a for outlet connection:  a for outlet connection:  be of outlet connection:  be of outlet connection:  a for outlet connection:  be of outlet connection:  a for outlet connection:  be of outlet connection:  a for outlet connection:  a for outlet connection:  be of outlet connection:  a for outlet connection:  a for outlet connection:  be of outlet connection:  a for outlet connection:  a for |
| ng: Rubber ng: NBR  iffold: Composite  sw material: Stainless steel  ating valve: Brass  allation:  timum operating pressure: 8 bar  e of inlet connection: Rp  e of outlet connection: 1 inch  e of outlet connection: 5/4 inch  aber of screws: 4  aber of baseplates: 1  aber of manifolds: 2  aber of orings: 2  ctrical data:  gth of cable: 0.8 m  ber of power cables: 1  aber of power cables: 1  aber of power cables: 1  aber of power cables: 4  ab |
| ng: ng: ng: ng: nifold: Composite  Stainless steel Brass  allation: stimum operating pressure: e of inlet connection: e of outlet connection: for outlet connection:  |
| infold:  composite  Stainless steel  Brass  allation:  cimum operating pressure:  e of inlet connection:  of outlet connection:  of outle |
| sew material:  Stainless steel Brass  allation:  Itimum operating pressure:  e of inlet connection:  e of outlet connection:  of outlet connection:  of outlet connection:  be of outlet connection:  of outle |
| ating valve:  allation:  cimum operating pressure:  e of inlet connection:  e of outlet connection:  of outlet con |
| allation:  itimum operating pressure: 8 bar e of inlet connection: Rp e of outlet connection: 1 inch e of outlet connection: 5/4 inch mber of screws: 4 mber of baseplates: 1 mber of walves: 4 mber of o-rings: 2 ctrical data: gth of cable: 0.8 m mber of power cables: 1 mber of power cables: 4 mber of power cables: 4 mber of yellowers: 4 mber of power cables: 4 mber of yellowers: 4 mber of power cables: 4 mber of yellowers: 4 mber of power cables: 4 mber of yellowers: 4 mber of ye |
| ctimum operating pressure:  e of inlet connection:  e of outlet connection:  e of outlet connection:  for outlet connection:   |
| e of inlet connection:  e of outlet connection:  e of outlet connection:  for of inlet connection:  for of outlet connection:  for outlet connection:  |
| e of outlet connection:  e of inlet connection:  e of outlet connection:  for  |
| e of inlet connection:  a of outlet connection:  b of outlet connection:  a be of outlet connection:  b of outlet connection:  5/4 inch  5/4 inch  5/4 inch  1 inch  5/4 inch  1 inch  5/4 inch  4 inch  1 inch  5/4 inch  4 inch  2 inch  6 of outlet connection:  4 inch  6 of outlet connection:  4 inch  6 of outlet connection:  9 description:  9 descri |
| e of outlet connection:  be of outlet connection:  chapter of screws:  chapter of baseplates:  chapter of manifolds:  chapter of valves:  chapter of o-rings:  ctrical data:  gth of cable:  chapter of power cables:  chapter of power cables:  chapter of yelves:  ctrical data:   |
| nber of screws:  nber of baseplates: nber of manifolds: 2 nber of valves: 4 nber of o-rings: 2 ctrical data: gth of cable: nber of power cables: 1 ers: weight: 4 4 4 4 4 4 4 4 4 4 4 4 4 4 4 4 4 4 4                                                                                                                                                                                                                                                                                                                                                                                                                                                                                                                                                                                                                                                                                                                                                                                                                                                                                                                                                                                                                                                                                                                                                                                                                                                                                                                                                                                                                                                                                                                                                                                                                                                                                                                                                                                                                                                                                                                          |
| nber of baseplates:  nber of manifolds:  nber of valves:  nber of o-rings:  ctrical data:  gth of cable:  nber of power cables:  ers:  weight:  4  1  2  0.8 m  1  4.6 kg                                                                                                                                                                                                                                                                                                                                                                                                                                                                                                                                                                                                                                                                                                                                                                                                                                                                                                                                                                                                                                                                                                                                                                                                                                                                                                                                                                                                                                                                                                                                                                                                                                                                                                                                                                                                                                                                                                                                                      |
| nber of manifolds: 2 nber of valves: 4 nber of o-rings: 2 ctrical data: gth of cable: 0.8 m nber of power cables: 1 ers: weight: 4.6 kg                                                                                                                                                                                                                                                                                                                                                                                                                                                                                                                                                                                                                                                                                                                                                                                                                                                                                                                                                                                                                                                                                                                                                                                                                                                                                                                                                                                                                                                                                                                                                                                                                                                                                                                                                                                                                                                                                                                                                                                        |
| nber of valves:  nber of o-rings:  ctrical data: gth of cable: nber of power cables:  ers:  weight:  4  0.8 m  1  4.6 kg                                                                                                                                                                                                                                                                                                                                                                                                                                                                                                                                                                                                                                                                                                                                                                                                                                                                                                                                                                                                                                                                                                                                                                                                                                                                                                                                                                                                                                                                                                                                                                                                                                                                                                                                                                                                                                                                                                                                                                                                       |
| nber of o-rings: 2 ctrical data: gth of cable: 0.8 m nber of power cables: 1 ers: weight: 4.6 kg                                                                                                                                                                                                                                                                                                                                                                                                                                                                                                                                                                                                                                                                                                                                                                                                                                                                                                                                                                                                                                                                                                                                                                                                                                                                                                                                                                                                                                                                                                                                                                                                                                                                                                                                                                                                                                                                                                                                                                                                                               |
| ctrical data: gth of cable: nber of power cables: ers: weight: 4.6 kg                                                                                                                                                                                                                                                                                                                                                                                                                                                                                                                                                                                                                                                                                                                                                                                                                                                                                                                                                                                                                                                                                                                                                                                                                                                                                                                                                                                                                                                                                                                                                                                                                                                                                                                                                                                                                                                                                                                                                                                                                                                          |
| gth of cable: 0.8 m  nber of power cables: 1  ers:  weight: 4.6 kg                                                                                                                                                                                                                                                                                                                                                                                                                                                                                                                                                                                                                                                                                                                                                                                                                                                                                                                                                                                                                                                                                                                                                                                                                                                                                                                                                                                                                                                                                                                                                                                                                                                                                                                                                                                                                                                                                                                                                                                                                                                             |
| hber of power cables: 1  ers: weight: 4.6 kg                                                                                                                                                                                                                                                                                                                                                                                                                                                                                                                                                                                                                                                                                                                                                                                                                                                                                                                                                                                                                                                                                                                                                                                                                                                                                                                                                                                                                                                                                                                                                                                                                                                                                                                                                                                                                                                                                                                                                                                                                                                                                   |
| ers:<br>weight: 4.6 kg                                                                                                                                                                                                                                                                                                                                                                                                                                                                                                                                                                                                                                                                                                                                                                                                                                                                                                                                                                                                                                                                                                                                                                                                                                                                                                                                                                                                                                                                                                                                                                                                                                                                                                                                                                                                                                                                                                                                                                                                                                                                                                         |
| weight: 4.6 kg                                                                                                                                                                                                                                                                                                                                                                                                                                                                                                                                                                                                                                                                                                                                                                                                                                                                                                                                                                                                                                                                                                                                                                                                                                                                                                                                                                                                                                                                                                                                                                                                                                                                                                                                                                                                                                                                                                                                                                                                                                                                                                                 |
| -                                                                                                                                                                                                                                                                                                                                                                                                                                                                                                                                                                                                                                                                                                                                                                                                                                                                                                                                                                                                                                                                                                                                                                                                                                                                                                                                                                                                                                                                                                                                                                                                                                                                                                                                                                                                                                                                                                                                                                                                                                                                                                                              |
| ss weight: 5.3 kg                                                                                                                                                                                                                                                                                                                                                                                                                                                                                                                                                                                                                                                                                                                                                                                                                                                                                                                                                                                                                                                                                                                                                                                                                                                                                                                                                                                                                                                                                                                                                                                                                                                                                                                                                                                                                                                                                                                                                                                                                                                                                                              |
|                                                                                                                                                                                                                                                                                                                                                                                                                                                                                                                                                                                                                                                                                                                                                                                                                                                                                                                                                                                                                                                                                                                                                                                                                                                                                                                                                                                                                                                                                                                                                                                                                                                                                                                                                                                                                                                                                                                                                                                                                                                                                                                                |
| oping volume: 0.017 m³                                                                                                                                                                                                                                                                                                                                                                                                                                                                                                                                                                                                                                                                                                                                                                                                                                                                                                                                                                                                                                                                                                                                                                                                                                                                                                                                                                                                                                                                                                                                                                                                                                                                                                                                                                                                                                                                                                                                                                                                                                                                                                         |
| to following products: SCALA1                                                                                                                                                                                                                                                                                                                                                                                                                                                                                                                                                                                                                                                                                                                                                                                                                                                                                                                                                                                                                                                                                                                                                                                                                                                                                                                                                                                                                                                                                                                                                                                                                                                                                                                                                                                                                                                                                                                                                                                                                                                                                                  |
| ntry of origin: HU                                                                                                                                                                                                                                                                                                                                                                                                                                                                                                                                                                                                                                                                                                                                                                                                                                                                                                                                                                                                                                                                                                                                                                                                                                                                                                                                                                                                                                                                                                                                                                                                                                                                                                                                                                                                                                                                                                                                                                                                                                                                                                             |
| tom tariff no.: 84139100                                                                                                                                                                                                                                                                                                                                                                                                                                                                                                                                                                                                                                                                                                                                                                                                                                                                                                                                                                                                                                                                                                                                                                                                                                                                                                                                                                                                                                                                                                                                                                                                                                                                                                                                                                                                                                                                                                                                                                                                                                                                                                       |