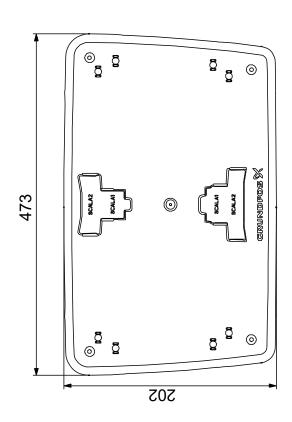

## 99725165 Twin installation set

Note! All units are in [mm] unless others are stated. Disclaimer: This simplified dimensional drawing does not show all details.