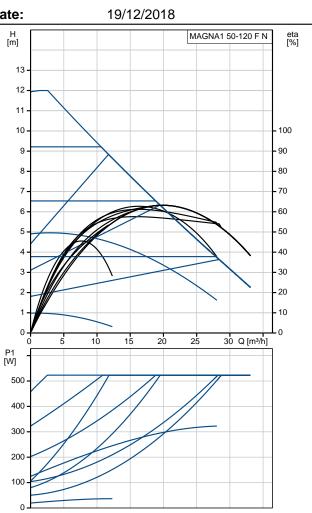

## Company name: Created by: Phone:

\_

|                                      |                            | Date:     | 19            |
|--------------------------------------|----------------------------|-----------|---------------|
| Description                          | Value                      | H<br>[m]  |               |
| General information:                 |                            |           |               |
| Product name:                        | MAGNA1 50-120 F N          | 13 -      |               |
| Product No:                          | 99221361                   | 12        |               |
| EAN number:                          | 5712608943331              | — "I N    |               |
| Price:                               | 2.526,00 GBP               | 11 -      |               |
| Technical:                           |                            | 10 -      |               |
| Head max:                            | 120 dm                     | 9 -       | $\rightarrow$ |
| TF class:                            | 110                        |           |               |
| Approvals on nameplate:              | CE,VDE,EAC,CN<br>ROHS,WEEE | 8 - 7 -   |               |
| Model:                               | С                          | 6-        |               |
| Materials:                           |                            |           | - M           |
| Pump housing:                        | Stainless steel            | 5-        | HK -          |
|                                      | EN 1.4308                  | 4 -       |               |
|                                      | ASTM 351 CF8               | 3         |               |
| Impeller:                            | PES 30%GF                  |           | · ·           |
| Installation:                        |                            | 2-        |               |
| Range of ambient temperature:        | 0 40 °C                    | 1 -       | _             |
| Maximum operating pressure:          | 10 bar                     |           |               |
| Flange standard:                     | DIN                        | 0 5       | 10            |
| Pipe connection:                     | DN 50                      | P1<br>[W] |               |
| Pressure rating:                     | PN6/10                     | 500 -     |               |
| Port-to-port length:                 | 280 mm                     | 500 -     |               |
| Liquid:                              |                            | 400 -     |               |
| Pumped liquid:                       | Water                      |           |               |
| Liquid temperature range:            | -10 110 °C                 | 300 -     | $\vee$ /      |
| Liquid temperature during operation: | 60 °C                      |           |               |
| Density:                             | 983.2 kg/m <sup>3</sup>    | 200       | 1/,           |
| Electrical data:                     | _                          | 100       |               |
| Power input - P1:                    | 20.2 533 W                 |           |               |
| Mains frequency:                     | 50 Hz                      | 0         |               |
| Rated voltage:                       | 1 x 230 V                  |           |               |
| Maximum current consumption:         | 0.22 2.37 A                |           |               |
| Enclosure class (IEC 34-5):          | X4D                        |           |               |
| Insulation class (IEC 85):           | F                          |           |               |
| Others:                              |                            |           |               |
| Energy (EEI):                        | 0.20                       |           |               |
| Net weight:                          | 18.9 kg                    |           |               |
| Gross weight:                        | 20.5 kg                    |           |               |
| Shipping volume:                     | 0.046 m <sup>3</sup>       |           |               |
| Country of origin:                   | DE                         |           |               |
| Custom tariff no.:                   | 84137030                   |           |               |