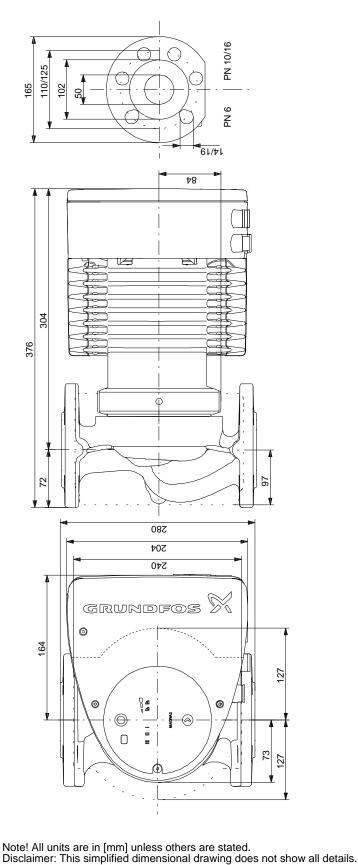

## Company name: Created by: Phone:

\_

|                                      |                            | Date:     | 19            |
|--------------------------------------|----------------------------|-----------|---------------|
| Description                          | Value                      | H<br>[m]  |               |
| General information:                 |                            |           |               |
| Product name:                        | MAGNA1 50-120 F N          | 13 -      |               |
| Product No:                          | 99221361                   | 12        |               |
| EAN number:                          | 5712608943331              | — "I N    |               |
| Price:                               | 2.526,00 GBP               | 11 -      |               |
| Technical:                           |                            | 10 -      |               |
| Head max:                            | 120 dm                     | 9 -       | $\rightarrow$ |
| TF class:                            | 110                        |           |               |
| Approvals on nameplate:              | CE,VDE,EAC,CN<br>ROHS,WEEE | 8 - 7 -   |               |
| Model:                               | С                          | 6-        |               |
| Materials:                           |                            |           | - M           |
| Pump housing:                        | Stainless steel            | 5-        | HK -          |
|                                      | EN 1.4308                  | 4 -       |               |
|                                      | ASTM 351 CF8               | 3         |               |
| Impeller:                            | PES 30%GF                  |           | · ·           |
| Installation:                        |                            | 2-        |               |
| Range of ambient temperature:        | 0 40 °C                    | 1 -       | _             |
| Maximum operating pressure:          | 10 bar                     |           |               |
| Flange standard:                     | DIN                        | 0 5       | 10            |
| Pipe connection:                     | DN 50                      | P1<br>[W] |               |
| Pressure rating:                     | PN6/10                     | 500 -     |               |
| Port-to-port length:                 | 280 mm                     | 500 -     |               |
| Liquid:                              |                            | 400 -     |               |
| Pumped liquid:                       | Water                      |           |               |
| Liquid temperature range:            | -10 110 °C                 | 300 -     | $\vee$ /      |
| Liquid temperature during operation: | 60 °C                      |           |               |
| Density:                             | 983.2 kg/m <sup>3</sup>    | 200       | 1/,           |
| Electrical data:                     | _                          | 100       |               |
| Power input - P1:                    | 20.2 533 W                 |           |               |
| Mains frequency:                     | 50 Hz                      | 0         |               |
| Rated voltage:                       | 1 x 230 V                  |           |               |
| Maximum current consumption:         | 0.22 2.37 A                |           |               |
| Enclosure class (IEC 34-5):          | X4D                        |           |               |
| Insulation class (IEC 85):           | F                          |           |               |
| Others:                              |                            |           |               |
| Energy (EEI):                        | 0.20                       |           |               |
| Net weight:                          | 18.9 kg                    |           |               |
| Gross weight:                        | 20.5 kg                    |           |               |
| Shipping volume:                     | 0.046 m <sup>3</sup>       |           |               |
| Country of origin:                   | DE                         |           |               |
| Custom tariff no.:                   | 84137030                   |           |               |