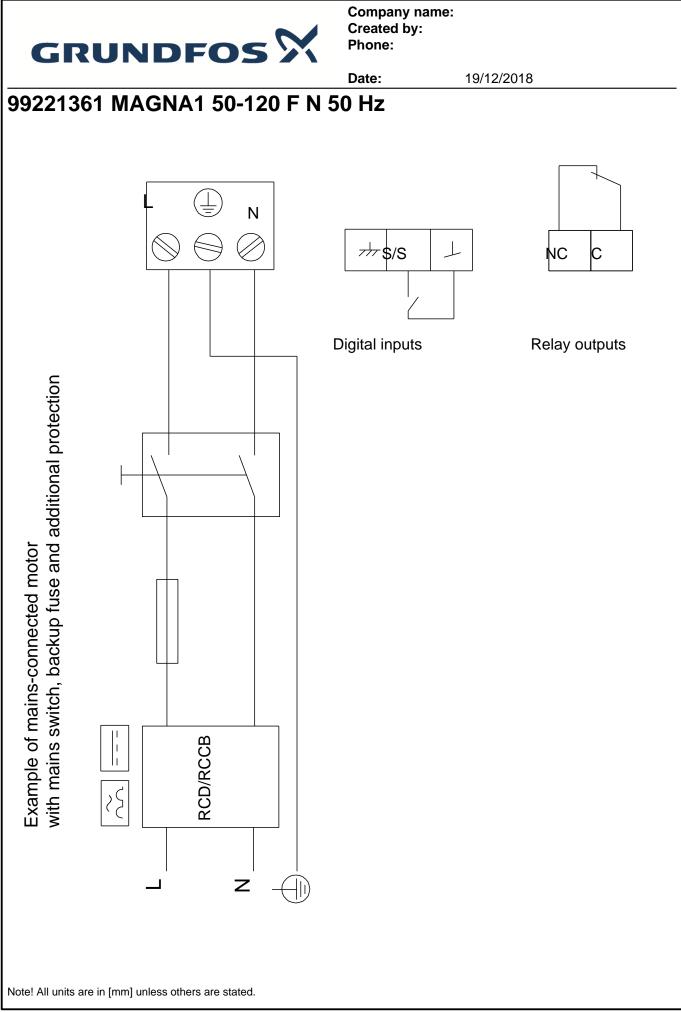

|               |
| Others:                              |                            |           |               |
| Energy (EEI):                        | 0.20                       |           |               |
| Net weight:                          | 18.9 kg                    |           |               |
| Gross weight:                        | 20.5 kg                    |           |               |
| Shipping volume:                     | 0.046 m <sup>3</sup>       |           |               |
| Country of origin:                   | DE                         |           |               |
| Custom tariff no.:                   | 84137030                   |           |               |





Company name: Created by: Phone:

19/12/2018

99221361 MAGNA1 50-120 F N 50 Hz



5/6