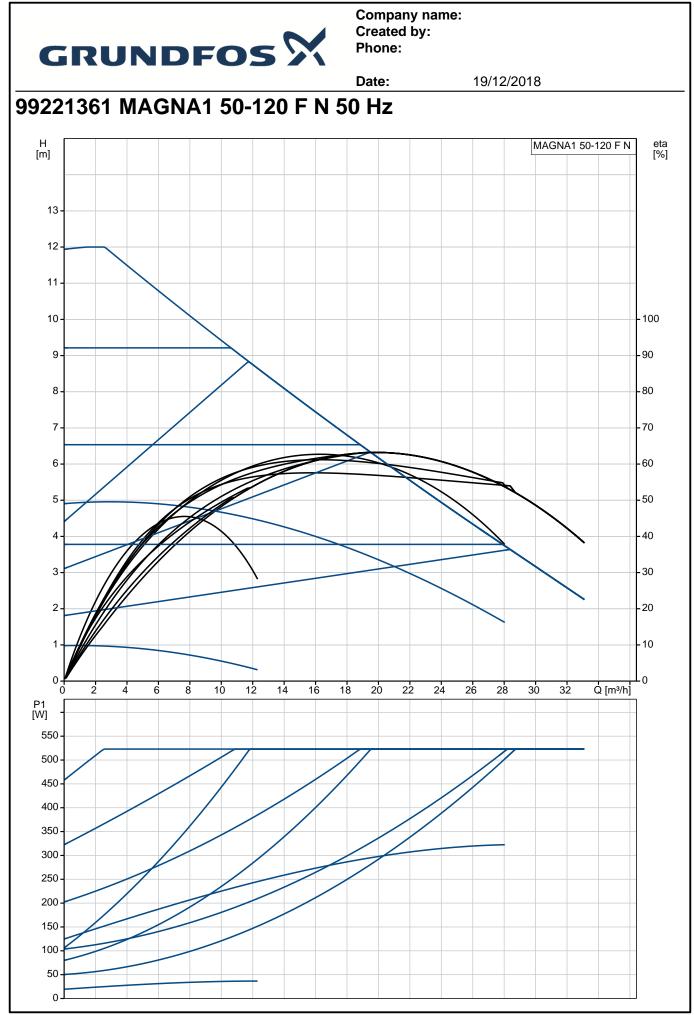

## Company name: Created by: Phone:

\_

|                                      |                            | Date:     | 19            |
|--------------------------------------|----------------------------|-----------|---------------|
| Description                          | Value                      | H<br>[m]  |               |
| General information:                 |                            |           |               |
| Product name:                        | MAGNA1 50-120 F N          | 13 -      |               |
| Product No:                          | 99221361                   | 12        |               |
| EAN number:                          | 5712608943331              | — "I N    |               |
| Price:                               | 2.526,00 GBP               | 11 -      |               |
| Technical:                           |                            | 10 -      |               |
| Head max:                            | 120 dm                     | 9 -       | $\rightarrow$ |
| TF class:                            | 110                        |           |               |
| Approvals on nameplate:              | CE,VDE,EAC,CN<br>ROHS,WEEE | 8 - 7 -   |               |
| Model:                               | С                          | 6-        |               |
| Materials:                           |                            |           | - M           |
| Pump housing:                        | Stainless steel            | 5-        | HK -          |
|                                      | EN 1.4308                  | 4 -       |               |
|                                      | ASTM 351 CF8               | 3         |               |
| Impeller:                            | PES 30%GF                  |           | · ·           |
| Installation:                        |                            | 2-        |               |
| Range of ambient temperature:        | 0 40 °C                    | 1 -       | _             |
| Maximum operating pressure:          | 10 bar                     |           |               |
| Flange standard:                     | DIN                        | 0 5       | 10            |
| Pipe connection:                     | DN 50                      | P1<br>[W] |               |
| Pressure rating:                     | PN6/10                     | 500 -     |               |
| Port-to-port length:                 | 280 mm                     | 500 -     |               |
| Liquid:                              |                            | 400 -     |               |
| Pumped liquid:                       | Water                      |           |               |
| Liquid temperature range:            | -10 110 °C                 | 300 -     | $\vee$ /      |
| Liquid temperature during operation: | 60 °C                      |           |               |
| Density:                             | 983.2 kg/m <sup>3</sup>    | 200       | 1/,           |
| Electrical data:                     | _                          | 100       |               |
| Power input - P1:                    | 20.2 533 W                 |           |               |
| Mains frequency:                     | 50 Hz                      | 0         |               |
| Rated voltage:                       | 1 x 230 V                  |           |               |
| Maximum current consumption:         | 0.22 2.37 A                |           |               |
| Enclosure class (IEC 34-5):          | X4D                        |           |               |
| Insulation class (IEC 85):           | F                          |           |               |
| Others:                              |                            |           |               |
| Energy (EEI):                        | 0.20                       |           |               |
| Net weight:                          | 18.9 kg                    |           |               |
| Gross weight:                        | 20.5 kg                    |           |               |
| Shipping volume:                     | 0.046 m <sup>3</sup>       |           |               |
| Country of origin:                   | DE                         |           |               |
| Custom tariff no.:                   | 84137030                   |           |               |