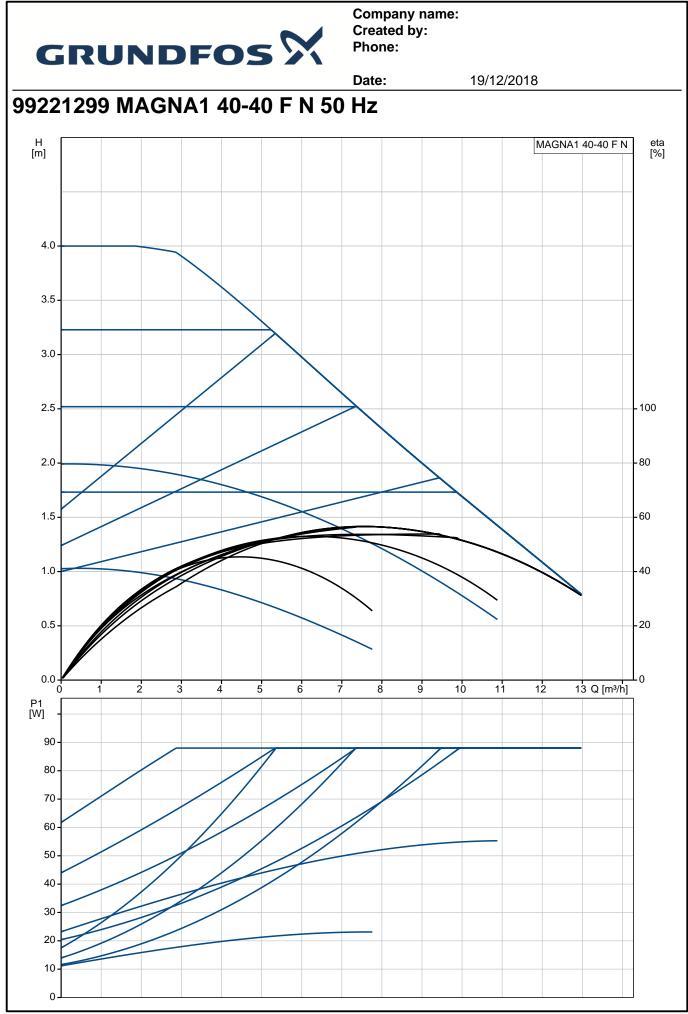

## Company name: Created by: Phone:

|                                      |                            | Date:    | 19/12/2018                   |
|--------------------------------------|----------------------------|----------|------------------------------|
| Description                          | Value                      | H<br>[m] | MAGNA1 40-40 F               |
| General information:                 |                            |          |                              |
| Product name:                        | MAGNA1 40-40 F N           |          |                              |
| Product No:                          | 99221299                   | 4.0      |                              |
| EAN number:                          | 5712608942723              |          |                              |
| Price:                               | 1.096,00 GBP               | 3.5 -    |                              |
| Technical:                           |                            |          |                              |
| Head max:                            | 40 dm                      | 3.0 -    |                              |
| TF class:                            | 110                        |          |                              |
| Approvals on nameplate:              | CE,VDE,EAC,CN<br>ROHS,WEEE | 2.5 -    |                              |
| Model:                               | С                          | 2.0      |                              |
| Materials:                           |                            | 2.0      | $\prec$ $\lambda$            |
| Pump housing:                        | Stainless steel            | 1.5      |                              |
|                                      | EN 1.4308                  | 1.5      |                              |
|                                      | ASTM 351 CF8               |          |                              |
| Impeller:                            | PES 30%GF                  | 1.0      |                              |
| Installation:                        |                            | 0.5 -    |                              |
| Range of ambient temperature:        | 0 40 °C                    | 0.5      |                              |
| Maximum operating pressure:          | 10 bar                     | 0.0      |                              |
| Flange standard:                     | DIN                        | 0.0      | 4 6 8 10 Q [m <sup>3</sup> / |
| Pipe connection:                     | DN 40                      | P1 -     |                              |
| Pressure rating:                     | PN6/10                     | [**]     |                              |
| Port-to-port length:                 | 220 mm                     | 80 -     |                              |
| Liquid:                              |                            | 70-      |                              |
| Pumped liquid:                       | Water                      | 60       |                              |
| Liquid temperature range:            | -10 110 °C                 | 50 -     |                              |
| Liquid temperature during operation: | 60 °C                      | 40       |                              |
| Density:                             | 983.2 kg/m³                | 30       |                              |
| Electrical data:                     |                            | 20       |                              |
| Power input - P1:                    | 12 90 W                    | 10       |                              |
| Mains frequency:                     | 50 Hz                      | 0        |                              |
| Rated voltage:                       | 1 x 230 V                  |          |                              |
| Maximum current consumption:         | 0.11 0.72 A                |          |                              |
| Enclosure class (IEC 34-5):          | X4D                        |          |                              |
| Insulation class (IEC 85):           | F                          |          |                              |
| Others:                              |                            |          |                              |
| Energy (EEI):                        | 0.20                       |          |                              |
| Net weight:                          | 9.49 kg                    |          |                              |
| Gross weight:                        | 9.97 kg                    |          |                              |
| Shipping volume:                     | 0.016 m <sup>3</sup>       |          |                              |
| Country of origin:                   | DE                         |          |                              |
| Custom tariff no.:                   | 84137030                   |          |                              |

eta [%]

100

80

- 60

40

20

0