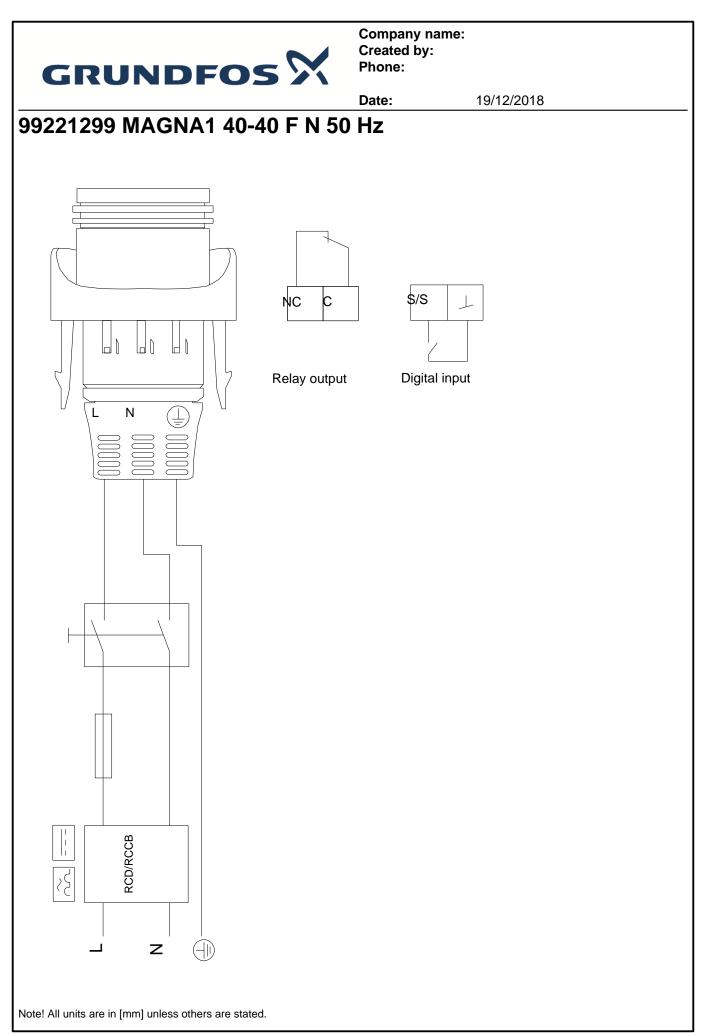

|                            |          |                              |
| Energy (EEI):                        | 0.20                       |          |                              |
| Net weight:                          | 9.49 kg                    |          |                              |
| Gross weight:                        | 9.97 kg                    |          |                              |
| Shipping volume:                     | 0.016 m <sup>3</sup>       |          |                              |
| Country of origin:                   | DE                         |          |                              |
| Custom tariff no.:                   | 84137030                   |          |                              |

eta [%]

100

80

- 60

40

20

0