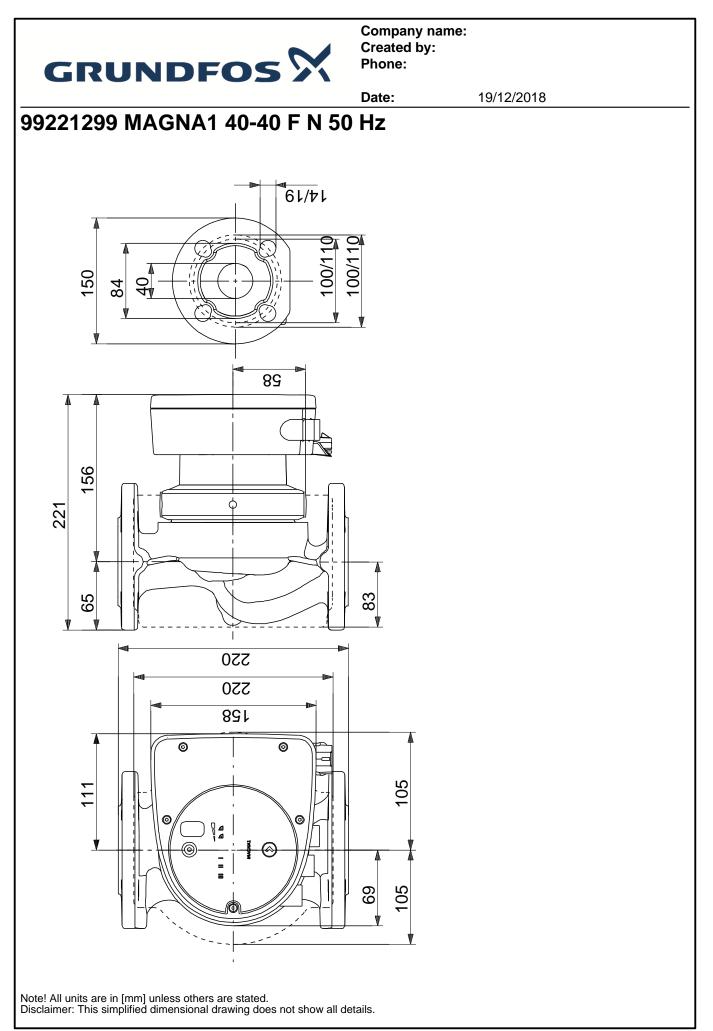

## Company name: Created by: Phone:

|                                      |                            | Date:    | 19/12/2018                   |
|--------------------------------------|----------------------------|----------|------------------------------|
| Description                          | Value                      | H<br>[m] | MAGNA1 40-40 F               |
| General information:                 |                            |          |                              |
| Product name:                        | MAGNA1 40-40 F N           |          |                              |
| Product No:                          | 99221299                   | 4.0      |                              |
| EAN number:                          | 5712608942723              |          |                              |
| Price:                               | 1.096,00 GBP               | 3.5 -    |                              |
| Technical:                           |                            |          |                              |
| Head max:                            | 40 dm                      | 3.0 -    |                              |
| TF class:                            | 110                        |          |                              |
| Approvals on nameplate:              | CE,VDE,EAC,CN<br>ROHS,WEEE | 2.5 -    |                              |
| Model:                               | С                          | 2.0      |                              |
| Materials:                           |                            | 2.0      | $\prec$ $\lambda$            |
| Pump housing:                        | Stainless steel            | 1.5      |                              |
|                                      | EN 1.4308                  | 1.5      |                              |
|                                      | ASTM 351 CF8               |          |                              |
| Impeller:                            | PES 30%GF                  | 1.0      |                              |
| Installation:                        |                            | 0.5 -    |                              |
| Range of ambient temperature:        | 0 40 °C                    | 0.5      |                              |
| Maximum operating pressure:          | 10 bar                     | 0.0      |                              |
| Flange standard:                     | DIN                        | 0.0      | 4 6 8 10 Q [m <sup>3</sup> / |
| Pipe connection:                     | DN 40                      | P1 -     |                              |
| Pressure rating:                     | PN6/10                     | [**]     |                              |
| Port-to-port length:                 | 220 mm                     | 80 -     |                              |
| Liquid:                              |                            | 70-      |                              |
| Pumped liquid:                       | Water                      | 60       |                              |
| Liquid temperature range:            | -10 110 °C                 | 50 -     |                              |
| Liquid temperature during operation: | 60 °C                      | 40       |                              |
| Density:                             | 983.2 kg/m³                | 30       |                              |
| Electrical data:                     |                            | 20       |                              |
| Power input - P1:                    | 12 90 W                    | 10       |                              |
| Mains frequency:                     | 50 Hz                      | 0        |                              |
| Rated voltage:                       | 1 x 230 V                  |          |                              |
| Maximum current consumption:         | 0.11 0.72 A                |          |                              |
| Enclosure class (IEC 34-5):          | X4D                        |          |                              |
| Insulation class (IEC 85):           | F                          |          |                              |
| Others:                              |                            |          |                              |
| Energy (EEI):                        | 0.20                       |          |                              |
| Net weight:                          | 9.49 kg                    |          |                              |
| Gross weight:                        | 9.97 kg                    |          |                              |
| Shipping volume:                     | 0.016 m <sup>3</sup>       |          |                              |
| Country of origin:                   | DE                         |          |                              |
| Custom tariff no.:                   | 84137030                   |          |                              |