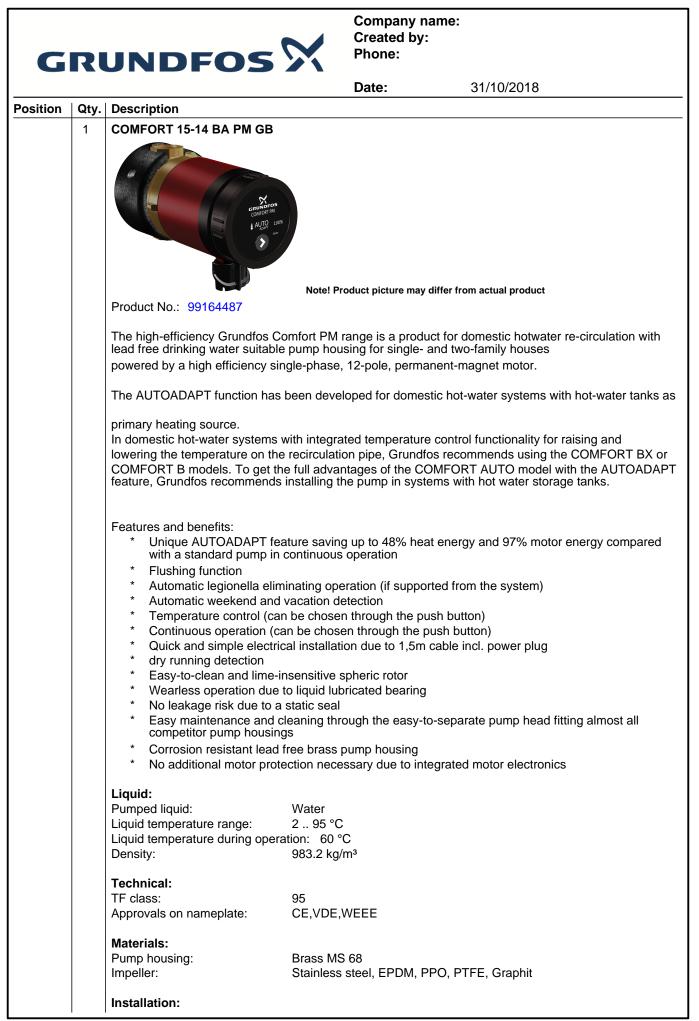

Company name: Created by: Phone:

|          |      |                             |                      | Date: | 31/10/2018 |  |
|----------|------|-----------------------------|----------------------|-------|------------|--|
| Position | Qty. | -                           |                      |       |            |  |
|          |      | Maximum operating pressure: | 10 bar               |       |            |  |
|          |      | Type of connection:         | Rp                   |       |            |  |
|          |      | Pipe connection:            | 1/2                  |       |            |  |
|          |      | (@):                        | 80 mm                |       |            |  |
|          |      | Electrical data:            |                      |       |            |  |
|          |      | Max. power input:           | 7 W                  |       |            |  |
|          |      | Mains frequency:            | 50 Hz                |       |            |  |
|          |      | Rated voltage:              | 1 x 230 V            |       |            |  |
|          |      | Current in speed 3:         | 0.07 A               |       |            |  |
|          |      | Capacitor size - run:       | 0.6 µF               |       |            |  |
|          |      | Enclosure class (IEC 34-5): | IP44                 |       |            |  |
|          |      | Insulation class (IEC 85):  | F                    |       |            |  |
|          |      | Others:                     |                      |       |            |  |
|          |      | Net weight:                 | 1 kg                 |       |            |  |
|          |      | Gross weight:               | 1.12 kg              |       |            |  |
|          |      | Shipping volume:            | 0.003 m <sup>3</sup> |       |            |  |
|          |      |                             |                      |       |            |  |
|          |      |                             |                      |       |            |  |
|          |      |                             |                      |       |            |  |
|          |      |                             |                      |       |            |  |
|          |      |                             |                      |       |            |  |
|          |      |                             |                      |       |            |  |
|          |      |                             |                      |       |            |  |
|          |      |                             |                      |       |            |  |
|          |      |                             |                      |       |            |  |
|          |      |                             |                      |       |            |  |
|          |      |                             |                      |       |            |  |
|          |      |                             |                      |       |            |  |
|          |      |                             |                      |       |            |  |
|          |      |                             |                      |       |            |  |
|          |      |                             |                      |       |            |  |
|          |      |                             |                      |       |            |  |
|          |      |                             |                      |       |            |  |
|          |      |                             |                      |       |            |  |
|          |      |                             |                      |       |            |  |
|          |      |                             |                      |       |            |  |
|          |      |                             |                      |       |            |  |
|          |      |                             |                      |       |            |  |
|          |      |                             |                      |       |            |  |
|          |      |                             |                      |       |            |  |
|          |      |                             |                      |       |            |  |
|          |      |                             |                      |       |            |  |
|          |      |                             |                      |       |            |  |
|          |      |                             |                      |       |            |  |
|          |      |                             |                      |       |            |  |
|          |      |                             |                      |       |            |  |
|          |      |                             |                      |       |            |  |
|          |      |                             |                      |       |            |  |
|          |      |                             |                      |       |            |  |
|          |      |                             |                      |       |            |  |
|          |      |                             |                      |       |            |  |

## Company name: Created by: Phone:

|                                      |                                              | Date:          | 31/10/2018                                            |
|--------------------------------------|----------------------------------------------|----------------|-------------------------------------------------------|
| Description                          | Value                                        | H<br>[m]       | COMFORT 15-14 BA PM GB, 50Hz                          |
| General information:                 |                                              | -              |                                                       |
| Product name:                        | COMFORT 15-14 BA PM GB                       |                |                                                       |
| Product No:                          | 99164487                                     | 1.2 -          |                                                       |
| EAN number:                          | 5712607928490                                | 1.1 -          |                                                       |
| Technical:                           |                                              | 1.0            |                                                       |
| Speed no:                            | 1                                            | 0.9 -          |                                                       |
| Head max:                            | 14 dm                                        |                |                                                       |
| TF class:                            | 95                                           | 0.8 -          |                                                       |
| Approvals on nameplate:              | CE,VDE,WEEE                                  | 0.7            |                                                       |
| Materials:                           |                                              | 0.6 -          |                                                       |
| Pump housing:                        | Brass MS 68                                  |                |                                                       |
| Impeller:                            | Stainless steel, EPDM, PPO,<br>PTFE, Graphit | 0.5 -<br>0.4 - |                                                       |
| Installation:                        | <i>i</i>                                     | 0.3 -          |                                                       |
| Maximum operating pressure:          | 10 bar                                       |                |                                                       |
| Type of connection:                  | Rp                                           | 0.2            |                                                       |
| Pipe connection:                     | 1/2                                          | 0.1            |                                                       |
| (@)                                  | 80 mm                                        | 0.0            |                                                       |
| Liquid:                              |                                              | 0.0            | 0.05 0.10 0.15 0.20 0.25 0.30 0.35 0.40 0.45 Q [m³/h] |
| Pumped liquid:                       | Water                                        | P1 [<br>[W] _  |                                                       |
| Liquid temperature range:            | 2 95 °C                                      |                |                                                       |
| Liquid temperature during operation: | 60 °C                                        | 7 -            |                                                       |
| Density:                             | 983.2 kg/m <sup>3</sup>                      | 6 -            |                                                       |
| Electrical data:                     |                                              | 5 -            |                                                       |
| Max. power input:                    | 7 W                                          | 4              |                                                       |
| Mains frequency:                     | 50 Hz                                        | 3-             |                                                       |
| Rated voltage:                       | 1 x 230 V                                    |                |                                                       |
| Current in speed 3:                  | 0.07 A                                       | 2 -            |                                                       |
| Capacitor size - run:                | 0.6 µF                                       | 1 -            |                                                       |
| Enclosure class (IEC 34-5):          | IP44                                         | ⊥ ₀            |                                                       |
| Insulation class (IEC 85):           | F                                            |                |                                                       |
| Motor protec:                        | NONE                                         |                |                                                       |
| Thermal protec:                      | Impedance protected                          |                |                                                       |
| Others:                              |                                              |                |                                                       |
| Net weight:                          | 1 kg                                         |                |                                                       |
| Gross weight:                        | 1.12 kg                                      |                |                                                       |
| Shipping volume:                     | 0.003 m <sup>3</sup>                         |                |                                                       |
| Country code:                        | GB                                           |                |                                                       |