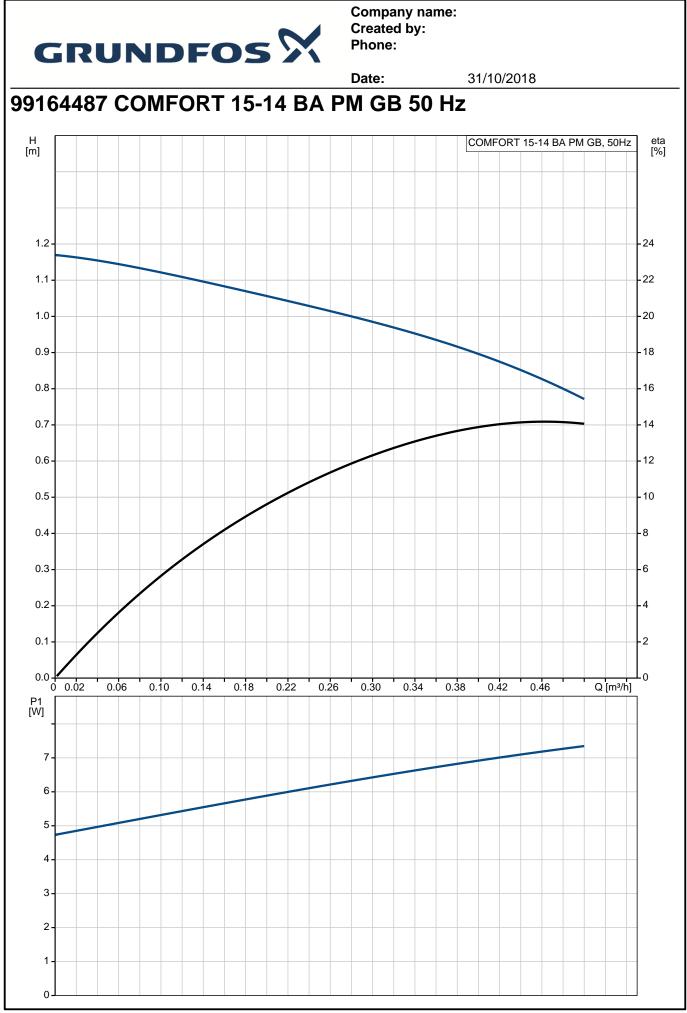

## Company name: Created by: Phone:

|                                      |                                              | Date:          | 31/10/2018                                            |
|--------------------------------------|----------------------------------------------|----------------|-------------------------------------------------------|
| Description                          | Value                                        | H<br>[m]       | COMFORT 15-14 BA PM GB, 50Hz                          |
| General information:                 |                                              | -              |                                                       |
| Product name:                        | COMFORT 15-14 BA PM GB                       |                |                                                       |
| Product No:                          | 99164487                                     | 1.2 -          |                                                       |
| EAN number:                          | 5712607928490                                | 1.1 -          |                                                       |
| Technical:                           |                                              | 1.0            |                                                       |
| Speed no:                            | 1                                            | 0.9 -          |                                                       |
| Head max:                            | 14 dm                                        |                |                                                       |
| TF class:                            | 95                                           | 0.8 -          |                                                       |
| Approvals on nameplate:              | CE,VDE,WEEE                                  | 0.7            |                                                       |
| Materials:                           |                                              | 0.6 -          |                                                       |
| Pump housing:                        | Brass MS 68                                  |                |                                                       |
| Impeller:                            | Stainless steel, EPDM, PPO,<br>PTFE, Graphit | 0.5 -<br>0.4 - |                                                       |
| Installation:                        | <i>i</i>                                     | 0.3 -          |                                                       |
| Maximum operating pressure:          | 10 bar                                       |                |                                                       |
| Type of connection:                  | Rp                                           | 0.2            |                                                       |
| Pipe connection:                     | 1/2                                          | 0.1            |                                                       |
| (@)                                  | 80 mm                                        | 0.0            |                                                       |
| Liquid:                              |                                              | 0.0            | 0.05 0.10 0.15 0.20 0.25 0.30 0.35 0.40 0.45 Q [m³/h] |
| Pumped liquid:                       | Water                                        | P1 [<br>[W] _  |                                                       |
| Liquid temperature range:            | 2 95 °C                                      |                |                                                       |
| Liquid temperature during operation: | 60 °C                                        | 7 -            |                                                       |
| Density:                             | 983.2 kg/m <sup>3</sup>                      | 6 -            |                                                       |
| Electrical data:                     |                                              | 5 -            |                                                       |
| Max. power input:                    | 7 W                                          | 4              |                                                       |
| Mains frequency:                     | 50 Hz                                        | 3-             |                                                       |
| Rated voltage:                       | 1 x 230 V                                    |                |                                                       |
| Current in speed 3:                  | 0.07 A                                       | 2 -            |                                                       |
| Capacitor size - run:                | 0.6 µF                                       | 1 -            |                                                       |
| Enclosure class (IEC 34-5):          | IP44                                         | ⊥ ₀            |                                                       |
| Insulation class (IEC 85):           | F                                            |                |                                                       |
| Motor protec:                        | NONE                                         |                |                                                       |
| Thermal protec:                      | Impedance protected                          |                |                                                       |
| Others:                              |                                              |                |                                                       |
| Net weight:                          | 1 kg                                         |                |                                                       |
| Gross weight:                        | 1.12 kg                                      |                |                                                       |
| Shipping volume:                     | 0.003 m <sup>3</sup>                         |                |                                                       |
| Country code:                        | GB                                           |                |                                                       |