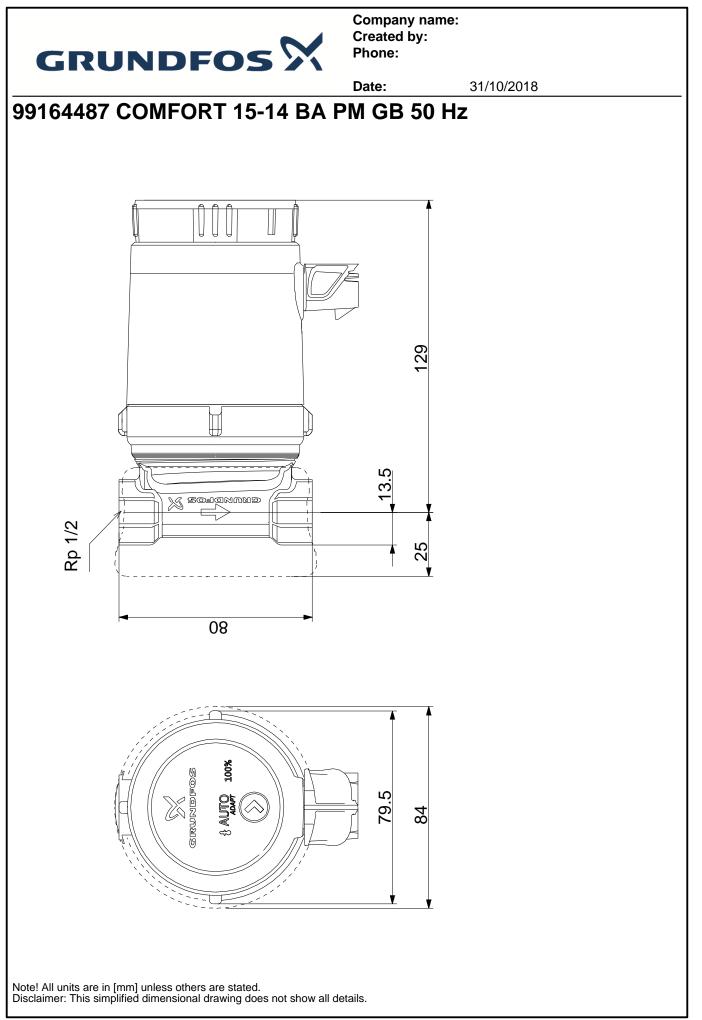

Company name: Created by: Phone:

|          |      |                             |                      | Date: | 31/10/2018 |  |
|----------|------|-----------------------------|----------------------|-------|------------|--|
| Position | Qty. | -                           |                      |       |            |  |
|          |      | Maximum operating pressure: | 10 bar               |       |            |  |
|          |      | Type of connection:         | Rp                   |       |            |  |
|          |      | Pipe connection:            | 1/2                  |       |            |  |
|          |      | (@):                        | 80 mm                |       |            |  |
|          |      | Electrical data:            |                      |       |            |  |
|          |      | Max. power input:           | 7 W                  |       |            |  |
|          |      | Mains frequency:            | 50 Hz                |       |            |  |
|          |      | Rated voltage:              | 1 x 230 V            |       |            |  |
|          |      | Current in speed 3:         | 0.07 A               |       |            |  |
|          |      | Capacitor size - run:       | 0.6 µF               |       |            |  |
|          |      | Enclosure class (IEC 34-5): | IP44                 |       |            |  |
|          |      | Insulation class (IEC 85):  | F                    |       |            |  |
|          |      | Others:                     |                      |       |            |  |
|          |      | Net weight:                 | 1 kg                 |       |            |  |
|          |      | Gross weight:               | 1.12 kg              |       |            |  |
|          |      | Shipping volume:            | 0.003 m <sup>3</sup> |       |            |  |
|          |      |                             |                      |       |            |  |
|          |      |                             |                      |       |            |  |
|          |      |                             |                      |       |            |  |
|          |      |                             |                      |       |            |  |
|          |      |                             |                      |       |            |  |
|          |      |                             |                      |       |            |  |
|          |      |                             |                      |       |            |  |
|          |      |                             |                      |       |            |  |
|          |      |                             |                      |       |            |  |
|          |      |                             |                      |       |            |  |
|          |      |                             |                      |       |            |  |
|          |      |                             |                      |       |            |  |
|          |      |                             |                      |       |            |  |
|          |      |                             |                      |       |            |  |
|          |      |                             |                      |       |            |  |
|          |      |                             |                      |       |            |  |
|          |      |                             |                      |       |            |  |
|          |      |                             |                      |       |            |  |
|          |      |                             |                      |       |            |  |
|          |      |                             |                      |       |            |  |
|          |      |                             |                      |       |            |  |
|          |      |                             |                      |       |            |  |
|          |      |                             |                      |       |            |  |
|          |      |                             |                      |       |            |  |
|          |      |                             |                      |       |            |  |
|          |      |                             |                      |       |            |  |
|          |      |                             |                      |       |            |  |
|          |      |                             |                      |       |            |  |
|          |      |                             |                      |       |            |  |
|          |      |                             |                      |       |            |  |
|          |      |                             |                      |       |            |  |
|          |      |                             |                      |       |            |  |
|          |      |                             |                      |       |            |  |
|          |      |                             |                      |       |            |  |
|          |      |                             |                      |       |            |  |

## Company name: Created by: Phone:

|                                      |                                              | Date:          | 31/10/2018                                            |
|--------------------------------------|----------------------------------------------|----------------|-------------------------------------------------------|
| Description                          | Value                                        | H<br>[m]       | COMFORT 15-14 BA PM GB, 50Hz                          |
| General information:                 |                                              | -              |                                                       |
| Product name:                        | COMFORT 15-14 BA PM GB                       |                |                                                       |
| Product No:                          | 99164487                                     | 1.2 -          |                                                       |
| EAN number:                          | 5712607928490                                | 1.1 -          |                                                       |
| Technical:                           |                                              | 1.0            |                                                       |
| Speed no:                            | 1                                            | 0.9 -          |                                                       |
| Head max:                            | 14 dm                                        |                |                                                       |
| TF class:                            | 95                                           | 0.8 -          |                                                       |
| Approvals on nameplate:              | CE,VDE,WEEE                                  | 0.7            |                                                       |
| Materials:                           |                                              | 0.6 -          |                                                       |
| Pump housing:                        | Brass MS 68                                  |                |                                                       |
| Impeller:                            | Stainless steel, EPDM, PPO,<br>PTFE, Graphit | 0.5 -<br>0.4 - |                                                       |
| Installation:                        | <i>i</i>                                     | 0.3 -          |                                                       |
| Maximum operating pressure:          | 10 bar                                       |                |                                                       |
| Type of connection:                  | Rp                                           | 0.2            |                                                       |
| Pipe connection:                     | 1/2                                          | 0.1            |                                                       |
| (@)                                  | 80 mm                                        | 0.0            |                                                       |
| Liquid:                              |                                              | 0.0            | 0.05 0.10 0.15 0.20 0.25 0.30 0.35 0.40 0.45 Q [m³/h] |
| Pumped liquid:                       | Water                                        | P1 [<br>[W] _  |                                                       |
| Liquid temperature range:            | 2 95 °C                                      |                |                                                       |
| Liquid temperature during operation: | 60 °C                                        | 7 -            |                                                       |
| Density:                             | 983.2 kg/m <sup>3</sup>                      | 6 -            |                                                       |
| Electrical data:                     |                                              | 5 -            |                                                       |
| Max. power input:                    | 7 W                                          | 4              |                                                       |
| Mains frequency:                     | 50 Hz                                        | 3-             |                                                       |
| Rated voltage:                       | 1 x 230 V                                    |                |                                                       |
| Current in speed 3:                  | 0.07 A                                       | 2 -            |                                                       |
| Capacitor size - run:                | 0.6 µF                                       | 1 -            |                                                       |
| Enclosure class (IEC 34-5):          | IP44                                         | ⊥ ₀            |                                                       |
| Insulation class (IEC 85):           | F                                            |                |                                                       |
| Motor protec:                        | NONE                                         |                |                                                       |
| Thermal protec:                      | Impedance protected                          |                |                                                       |
| Others:                              |                                              |                |                                                       |
| Net weight:                          | 1 kg                                         |                |                                                       |
| Gross weight:                        | 1.12 kg                                      |                |                                                       |
| Shipping volume:                     | 0.003 m <sup>3</sup>                         |                |                                                       |
| Country code:                        | GB                                           |                |                                                       |