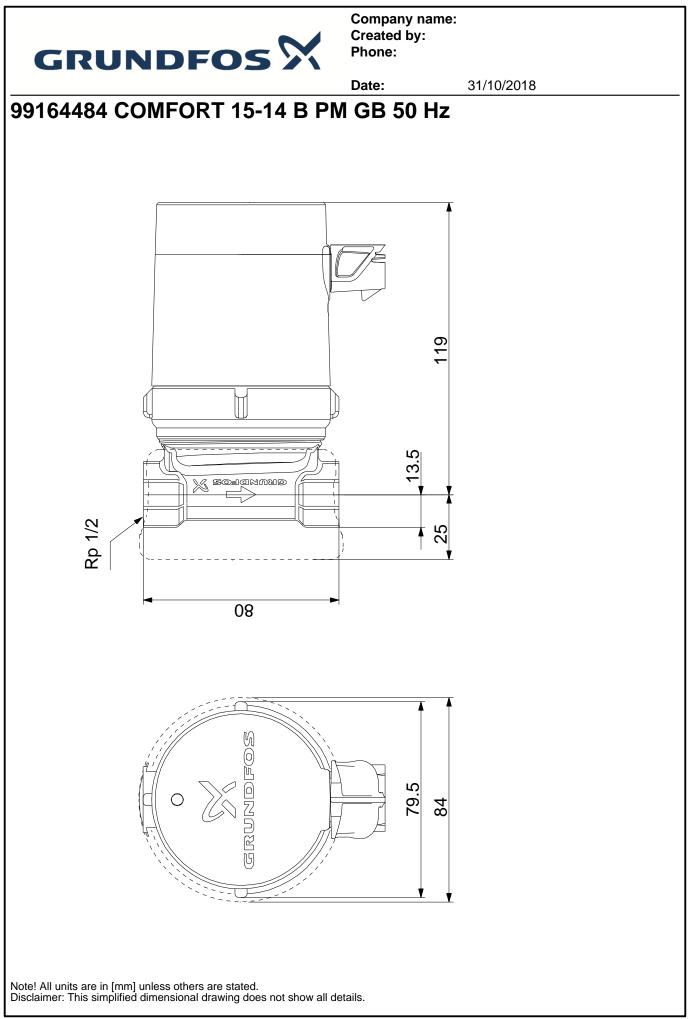

## Company name: Created by: Phone:

|                                      |                                              | Date:       |
|--------------------------------------|----------------------------------------------|-------------|
| Description                          | Value                                        | H<br>[m]    |
| General information:                 |                                              |             |
| Product name:                        | COMFORT 15-14 B PM GB                        |             |
| Product No:                          | 99164484                                     | 1.2         |
| EAN number:                          | 5712607928438                                |             |
| Technical:                           |                                              | 1.1         |
| Speed no:                            | 1                                            | 1.0 -       |
| Head max:                            | 14 dm                                        | 0.9 -       |
| TF class:                            | 95                                           |             |
| Approvals on nameplate:              | CE,VDE,WEEE                                  | 0.8 -       |
| Materials:                           |                                              | 0.7 -       |
| Pump housing:                        | Brass MS 68                                  | 0.6 -       |
| Impeller:                            | Stainless steel, EPDM, PPO,<br>PTFE, Graphit | 0.5 -       |
| Installation:                        | ····                                         | 0.4 -       |
| Maximum operating pressure:          | 10 bar                                       | 0.3         |
| Type of connection:                  | Rp                                           |             |
| Pipe connection:                     | 1/2                                          | 0.2         |
| (@)                                  | 80 mm                                        | 0.1         |
| Liquid:                              |                                              | 0.0         |
| Pumped liquid:                       | Water                                        | 0 0.05 0.10 |
| Liquid temperature range:            | 2 95 °C                                      | P1<br>[W]   |
| Liquid temperature during operation: | 60 °C                                        |             |
| Density:                             | 983.2 kg/m³                                  | 7-          |
| Electrical data:                     |                                              | 6-          |
| Max. power input:                    | 7 W                                          | 5           |
| Mains frequency:                     | 50 Hz                                        | 4 -         |
| Rated voltage:                       | 1 x 230 V                                    | 3-          |
| Current in speed 3:                  | 0.07 A                                       | 2-          |
| Capacitor size - run:                | 0.6 µF                                       |             |
| Enclosure class (IEC 34-5):          | IP44                                         | 1-          |
| Insulation class (IEC 85):           | F                                            | 0           |
| Motor protec:                        | NONE                                         |             |
| Thermal protec:                      | Impedance protected                          |             |
| Others:                              |                                              |             |
| Net weight:                          | 1 kg                                         |             |
| Gross weight:                        | 1.12 kg                                      |             |
| Shipping volume:                     | 0.003 m <sup>3</sup>                         |             |
| Country code:                        | GB                                           |             |