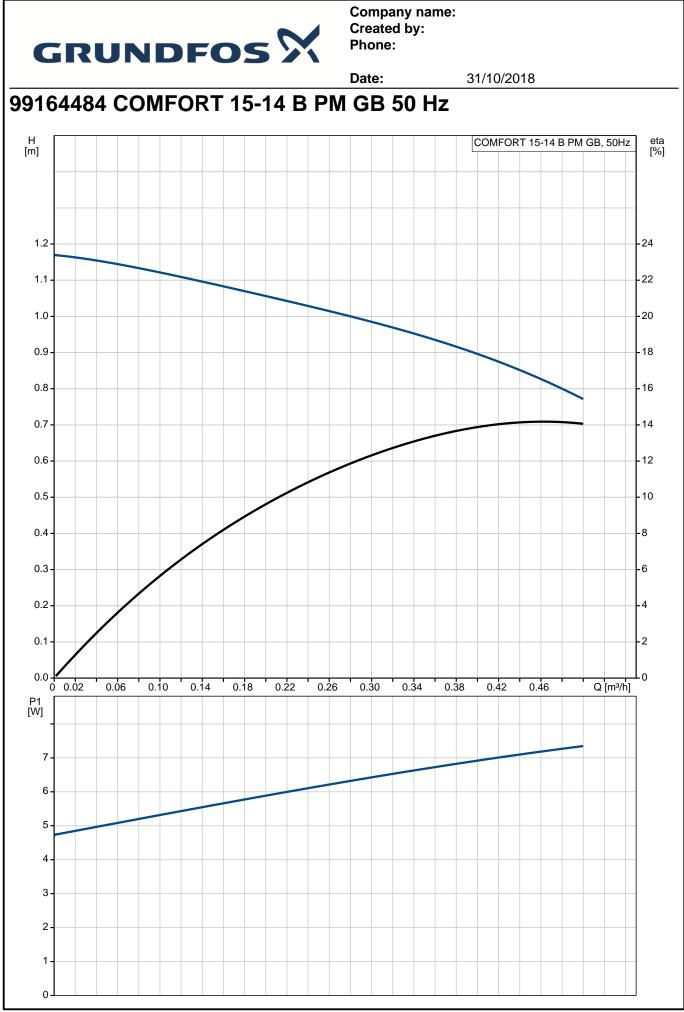

## Company name: Created by: Phone:

|                                      |                                              | Date:       |
|--------------------------------------|----------------------------------------------|-------------|
| Description                          | Value                                        | H<br>[m]    |
| General information:                 |                                              |             |
| Product name:                        | COMFORT 15-14 B PM GB                        |             |
| Product No:                          | 99164484                                     | 1.2         |
| EAN number:                          | 5712607928438                                |             |
| Technical:                           |                                              | 1.1         |
| Speed no:                            | 1                                            | 1.0 -       |
| Head max:                            | 14 dm                                        | 0.9 -       |
| TF class:                            | 95                                           |             |
| Approvals on nameplate:              | CE,VDE,WEEE                                  | 0.8 -       |
| Materials:                           |                                              | 0.7 -       |
| Pump housing:                        | Brass MS 68                                  | 0.6 -       |
| Impeller:                            | Stainless steel, EPDM, PPO,<br>PTFE, Graphit | 0.5 -       |
| Installation:                        | ····                                         | 0.4 -       |
| Maximum operating pressure:          | 10 bar                                       | 0.3         |
| Type of connection:                  | Rp                                           |             |
| Pipe connection:                     | 1/2                                          | 0.2         |
| (@)                                  | 80 mm                                        | 0.1         |
| Liquid:                              |                                              | 0.0         |
| Pumped liquid:                       | Water                                        | 0 0.05 0.10 |
| Liquid temperature range:            | 2 95 °C                                      | P1<br>[W]   |
| Liquid temperature during operation: | 60 °C                                        |             |
| Density:                             | 983.2 kg/m³                                  | 7-          |
| Electrical data:                     |                                              | 6-          |
| Max. power input:                    | 7 W                                          | 5           |
| Mains frequency:                     | 50 Hz                                        | 4 -         |
| Rated voltage:                       | 1 x 230 V                                    | 3-          |
| Current in speed 3:                  | 0.07 A                                       | 2-          |
| Capacitor size - run:                | 0.6 µF                                       |             |
| Enclosure class (IEC 34-5):          | IP44                                         | 1-          |
| Insulation class (IEC 85):           | F                                            | 0           |
| Motor protec:                        | NONE                                         |             |
| Thermal protec:                      | Impedance protected                          |             |
| Others:                              |                                              |             |
| Net weight:                          | 1 kg                                         |             |
| Gross weight:                        | 1.12 kg                                      |             |
| Shipping volume:                     | 0.003 m <sup>3</sup>                         |             |
| Country code:                        | GB                                           |             |