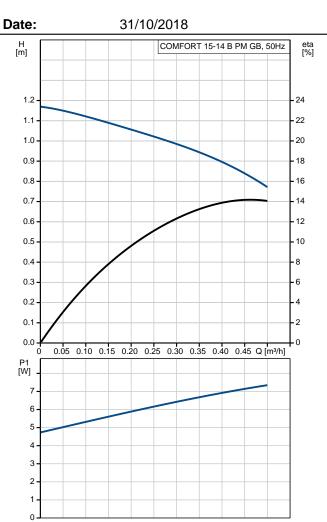

## Company name: Created by: Phone:

|                                      |                                              | Date:       |
|--------------------------------------|----------------------------------------------|-------------|
| Description                          | Value                                        | H<br>[m]    |
| General information:                 |                                              |             |
| Product name:                        | COMFORT 15-14 B PM GB                        |             |
| Product No:                          | 99164484                                     | 1.2         |
| EAN number:                          | 5712607928438                                |             |
| Technical:                           |                                              | 1.1         |
| Speed no:                            | 1                                            | 1.0 -       |
| Head max:                            | 14 dm                                        | 0.9 -       |
| TF class:                            | 95                                           |             |
| Approvals on nameplate:              | CE,VDE,WEEE                                  | 0.8 -       |
| Materials:                           |                                              | 0.7 -       |
| Pump housing:                        | Brass MS 68                                  | 0.6 -       |
| Impeller:                            | Stainless steel, EPDM, PPO,<br>PTFE, Graphit | 0.5 -       |
| Installation:                        | ····                                         | 0.4 -       |
| Maximum operating pressure:          | 10 bar                                       | 0.3         |
| Type of connection:                  | Rp                                           |             |
| Pipe connection:                     | 1/2                                          | 0.2         |
| (@)                                  | 80 mm                                        | 0.1         |
| Liquid:                              |                                              | 0.0         |
| Pumped liquid:                       | Water                                        | 0 0.05 0.10 |
| Liquid temperature range:            | 2 95 °C                                      | P1<br>[W]   |
| Liquid temperature during operation: | 60 °C                                        |             |
| Density:                             | 983.2 kg/m³                                  | 7-          |
| Electrical data:                     |                                              | 6-          |
| Max. power input:                    | 7 W                                          | 5           |
| Mains frequency:                     | 50 Hz                                        | 4 -         |
| Rated voltage:                       | 1 x 230 V                                    | 3-          |
| Current in speed 3:                  | 0.07 A                                       | 2-          |
| Capacitor size - run:                | 0.6 µF                                       |             |
| Enclosure class (IEC 34-5):          | IP44                                         | 1-          |
| Insulation class (IEC 85):           | F                                            | 0           |
| Motor protec:                        | NONE                                         |             |
| Thermal protec:                      | Impedance protected                          |             |
| Others:                              |                                              |             |
| Net weight:                          | 1 kg                                         |             |
| Gross weight:                        | 1.12 kg                                      |             |
| Shipping volume:                     | 0.003 m <sup>3</sup>                         |             |
| Country code:                        | GB                                           |             |