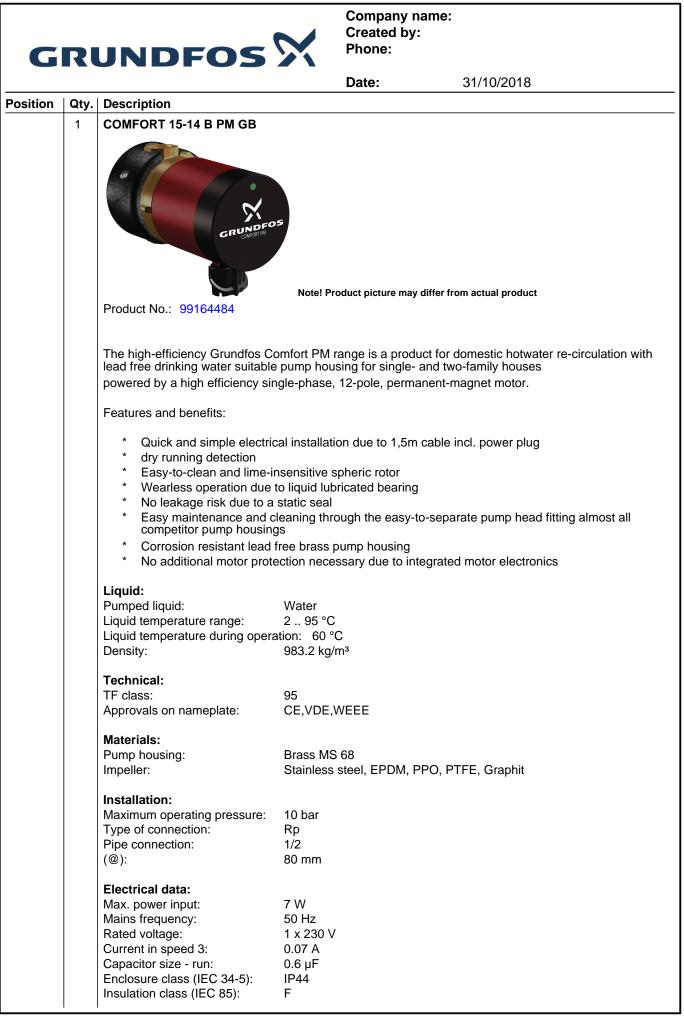

## Company name: Created by: Phone:

|                                      |                                              | Date:       |
|--------------------------------------|----------------------------------------------|-------------|
| Description                          | Value                                        | H<br>[m]    |
| General information:                 |                                              |             |
| Product name:                        | COMFORT 15-14 B PM GB                        |             |
| Product No:                          | 99164484                                     | 1.2         |
| EAN number:                          | 5712607928438                                |             |
| Technical:                           |                                              | 1.1         |
| Speed no:                            | 1                                            | 1.0 -       |
| Head max:                            | 14 dm                                        | 0.9 -       |
| TF class:                            | 95                                           |             |
| Approvals on nameplate:              | CE,VDE,WEEE                                  | 0.8 -       |
| Materials:                           |                                              | 0.7 -       |
| Pump housing:                        | Brass MS 68                                  | 0.6 -       |
| Impeller:                            | Stainless steel, EPDM, PPO,<br>PTFE, Graphit | 0.5 -       |
| Installation:                        | ····                                         | 0.4 -       |
| Maximum operating pressure:          | 10 bar                                       | 0.3         |
| Type of connection:                  | Rp                                           |             |
| Pipe connection:                     | 1/2                                          | 0.2         |
| (@)                                  | 80 mm                                        | 0.1         |
| Liquid:                              |                                              | 0.0         |
| Pumped liquid:                       | Water                                        | 0 0.05 0.10 |
| Liquid temperature range:            | 2 95 °C                                      | P1<br>[W]   |
| Liquid temperature during operation: | 60 °C                                        |             |
| Density:                             | 983.2 kg/m³                                  | 7-          |
| Electrical data:                     |                                              | 6-          |
| Max. power input:                    | 7 W                                          | 5           |
| Mains frequency:                     | 50 Hz                                        | 4 -         |
| Rated voltage:                       | 1 x 230 V                                    | 3-          |
| Current in speed 3:                  | 0.07 A                                       | 2-          |
| Capacitor size - run:                | 0.6 µF                                       |             |
| Enclosure class (IEC 34-5):          | IP44                                         | 1-          |
| Insulation class (IEC 85):           | F                                            | 0           |
| Motor protec:                        | NONE                                         |             |
| Thermal protec:                      | Impedance protected                          |             |
| Others:                              |                                              |             |
| Net weight:                          | 1 kg                                         |             |
| Gross weight:                        | 1.12 kg                                      |             |
| Shipping volume:                     | 0.003 m <sup>3</sup>                         |             |
| Country code:                        | GB                                           |             |