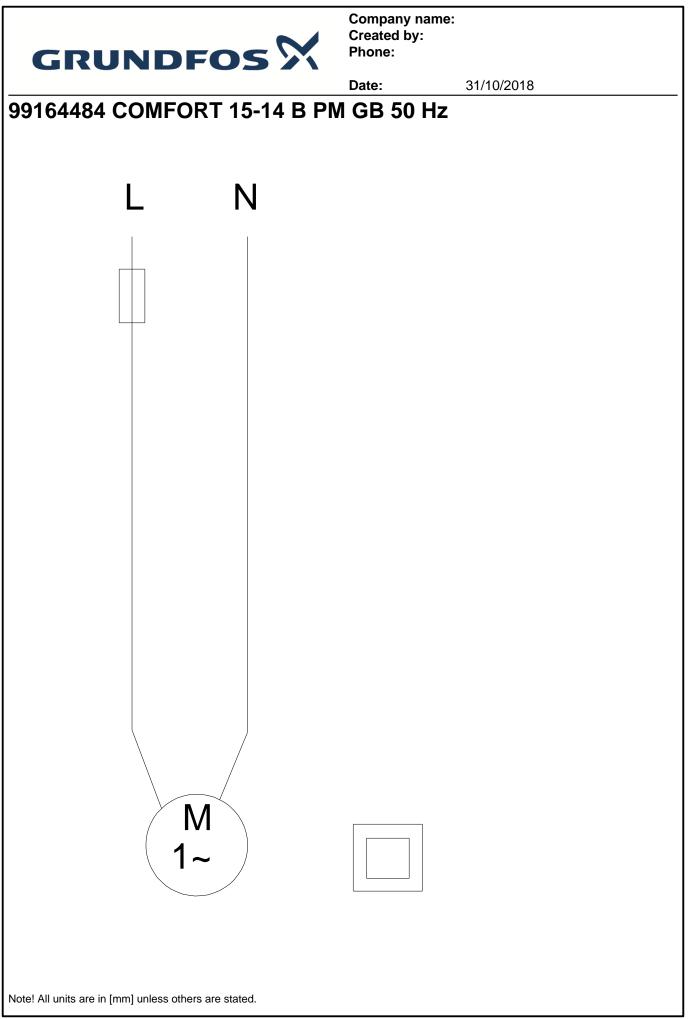

## Company name: Created by: Phone:

|                                      |                                              | Date:       |
|--------------------------------------|----------------------------------------------|-------------|
| Description                          | Value                                        | H<br>[m]    |
| General information:                 |                                              |             |
| Product name:                        | COMFORT 15-14 B PM GB                        |             |
| Product No:                          | 99164484                                     | 1.2         |
| EAN number:                          | 5712607928438                                |             |
| Technical:                           |                                              | 1.1         |
| Speed no:                            | 1                                            | 1.0 -       |
| Head max:                            | 14 dm                                        | 0.9 -       |
| TF class:                            | 95                                           |             |
| Approvals on nameplate:              | CE,VDE,WEEE                                  | 0.8 -       |
| Materials:                           |                                              | 0.7 -       |
| Pump housing:                        | Brass MS 68                                  | 0.6 -       |
| Impeller:                            | Stainless steel, EPDM, PPO,<br>PTFE, Graphit | 0.5 -       |
| Installation:                        | ····                                         | 0.4 -       |
| Maximum operating pressure:          | 10 bar                                       | 0.3         |
| Type of connection:                  | Rp                                           |             |
| Pipe connection:                     | 1/2                                          | 0.2         |
| (@)                                  | 80 mm                                        | 0.1         |
| Liquid:                              |                                              | 0.0         |
| Pumped liquid:                       | Water                                        | 0 0.05 0.10 |
| Liquid temperature range:            | 2 95 °C                                      | P1<br>[W]   |
| Liquid temperature during operation: | 60 °C                                        |             |
| Density:                             | 983.2 kg/m³                                  | 7-          |
| Electrical data:                     |                                              | 6-          |
| Max. power input:                    | 7 W                                          | 5           |
| Mains frequency:                     | 50 Hz                                        | 4 -         |
| Rated voltage:                       | 1 x 230 V                                    | 3-          |
| Current in speed 3:                  | 0.07 A                                       | 2-          |
| Capacitor size - run:                | 0.6 µF                                       |             |
| Enclosure class (IEC 34-5):          | IP44                                         | 1-          |
| Insulation class (IEC 85):           | F                                            | 0           |
| Motor protec:                        | NONE                                         |             |
| Thermal protec:                      | Impedance protected                          |             |
| Others:                              |                                              |             |
| Net weight:                          | 1 kg                                         |             |
| Gross weight:                        | 1.12 kg                                      |             |
| Shipping volume:                     | 0.003 m <sup>3</sup>                         |             |
| Country code:                        | GB                                           |             |