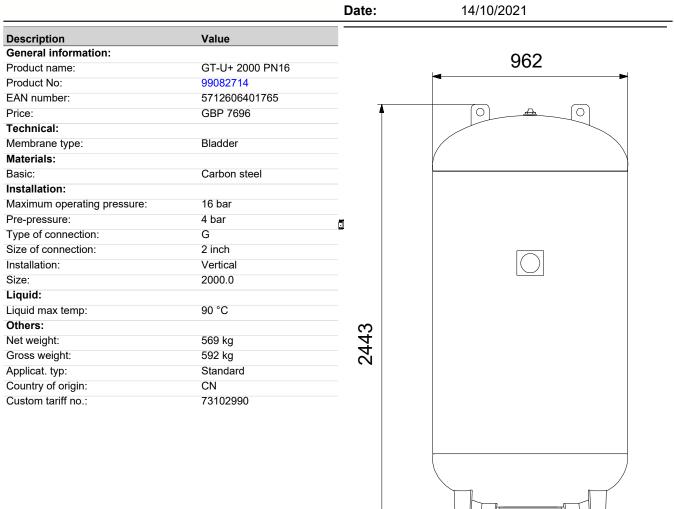

|      | GRUNDFO                                                                                                                                                                                                                                                                                                                                                                                          | 222                                                  | Company name:<br>Created by:<br>Phone:           |                                                                                                                       |  |
|------|--------------------------------------------------------------------------------------------------------------------------------------------------------------------------------------------------------------------------------------------------------------------------------------------------------------------------------------------------------------------------------------------------|------------------------------------------------------|--------------------------------------------------|-----------------------------------------------------------------------------------------------------------------------|--|
|      |                                                                                                                                                                                                                                                                                                                                                                                                  |                                                      | Date:                                            | 14/10/2021                                                                                                            |  |
| Qty. | Description                                                                                                                                                                                                                                                                                                                                                                                      |                                                      |                                                  |                                                                                                                       |  |
| 1    | GT-U+ 2000 PN16                                                                                                                                                                                                                                                                                                                                                                                  |                                                      |                                                  |                                                                                                                       |  |
|      | Product No.: 99082714<br>Grundfos GT-U+ 2000 PN16 is a<br>tanks are approved for drinking v<br>bar and a maximum liquid tempe                                                                                                                                                                                                                                                                    | vater. The GT-U+ 200                                 | k, with a capacity of 2<br>0 PN16 is designed fo | 000.0 I and Vertical installation. The<br>r a maximum operation pressure of 16                                        |  |
|      | The diaphragm is a chlorine-resistant 100 % butyl diaphragm with a precision-moulded copolymer polypropylene liner for superior air and water separation.<br>The tank has a FlowThru connection, which constantly flushes the tank while the pump is running.<br>This ensures that the water in the tank remains fresh and eliminates the risk of stagnant water during normal system operation. |                                                      |                                                  |                                                                                                                       |  |
|      | for superior air and water separa<br>The tank has a FlowThru connect                                                                                                                                                                                                                                                                                                                             | tion.<br>tion, which constantly                      | flushes the tank while                           | n-moulded copolymer polypropylene liner<br>e the pump is running.<br>of stagnant water during normal system           |  |
|      | The tanks have a non-replaceat<br>The tanks have a non-toxic butyl<br>The upper compartment contains<br>The lower compartment has a lin                                                                                                                                                                                                                                                          | rubber diaphragm, div<br>s compressed nitrogen       | viding the tank chambo                           | er into two compartments.                                                                                             |  |
|      | pump in case of low water consu<br>The result is increased comfort ir                                                                                                                                                                                                                                                                                                                            | mption or leakage loss<br>n your installation by lii | s.<br>niting the start/stop fro                  | limits the switching frequency of the<br>equency of your pump, and it increases<br>while reducing problems with water |  |
|      | Liquid:<br>Liquid max temp:                                                                                                                                                                                                                                                                                                                                                                      | 90 °C                                                |                                                  |                                                                                                                       |  |
|      | Technical:<br>Membrane type:                                                                                                                                                                                                                                                                                                                                                                     | Bladder                                              |                                                  |                                                                                                                       |  |
|      | Materials:                                                                                                                                                                                                                                                                                                                                                                                       |                                                      |                                                  |                                                                                                                       |  |

Company name: Created by: Phone:

Date:

14/10/2021

| Qty. | Description                                                                                           |                                                |
|------|-------------------------------------------------------------------------------------------------------|------------------------------------------------|
|      | Basic:                                                                                                | Carbon steel                                   |
|      | Installation:<br>Maximum operating pressure:<br>Type of connection:<br>Size of connection:<br>Size:   | 16 bar<br>G<br>2 inch<br>2000.0                |
|      | Others:<br>Net weight:<br>Gross weight:<br>Applicat. typ:<br>Country of origin:<br>Custom tariff no.: | 569 kg<br>592 kg<br>Standard<br>CN<br>73102990 |
|      |                                                                                                       |                                                |
|      |                                                                                                       |                                                |
|      |                                                                                                       |                                                |
|      |                                                                                                       |                                                |
|      |                                                                                                       |                                                |
|      |                                                                                                       |                                                |