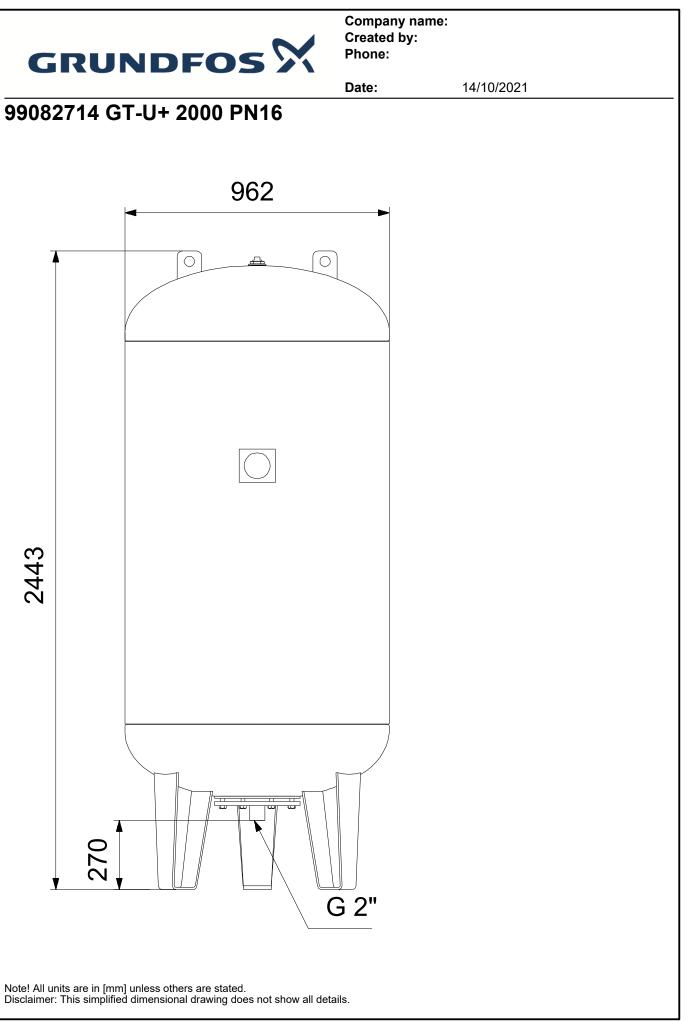

|                                                |
|      |                                                                                                       |                                                |
|      |                                                                                                       |                                                |
|      |                                                                                                       |                                                |
|      |                                                                                                       |                                                |



Company name: Created by: Phone:

ione:



270

G 2"