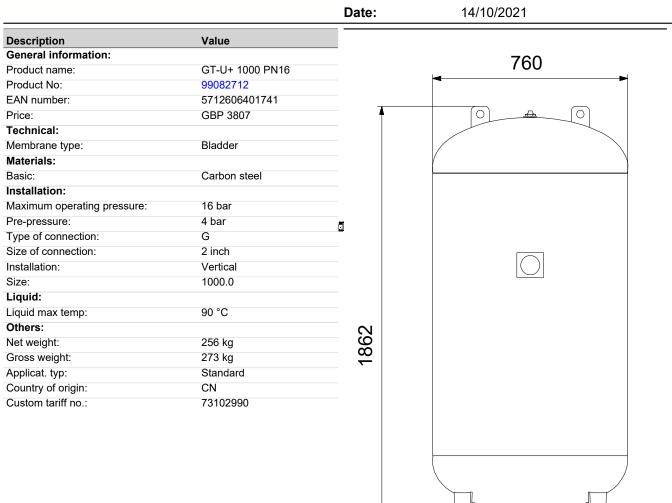

|      | GRUNDFO                                                                                                                                                                                                                                                                                                                                                                                                                                                                                                                                                                                                                                                                                                                                                      |                                                    | Company name:<br>Created by:<br>Phone: |                                                                                                                      |  |  |
|------|--------------------------------------------------------------------------------------------------------------------------------------------------------------------------------------------------------------------------------------------------------------------------------------------------------------------------------------------------------------------------------------------------------------------------------------------------------------------------------------------------------------------------------------------------------------------------------------------------------------------------------------------------------------------------------------------------------------------------------------------------------------|----------------------------------------------------|----------------------------------------|----------------------------------------------------------------------------------------------------------------------|--|--|
|      |                                                                                                                                                                                                                                                                                                                                                                                                                                                                                                                                                                                                                                                                                                                                                              |                                                    | Date:                                  | 14/10/2021                                                                                                           |  |  |
| Qty. | Description                                                                                                                                                                                                                                                                                                                                                                                                                                                                                                                                                                                                                                                                                                                                                  |                                                    |                                        |                                                                                                                      |  |  |
| 1    | GT-U+ 1000 PN16                                                                                                                                                                                                                                                                                                                                                                                                                                                                                                                                                                                                                                                                                                                                              | Note! Product picture                              | may differ from actual pro             | duct                                                                                                                 |  |  |
|      | Grundfos GT-U+ 1000 PN16 is a Bladder pressure tank, with a capacity of 1000.0 I and Vertical installation. The tanks are approved for drinking water. The GT-U+ 1000 PN16 is designed for a maximum operation pressure of 16 bar and a maximum liquid temperature of 90 °C.<br>The diaphragm is a chlorine-resistant 100 % butyl diaphragm with a precision-moulded copolymer polypropylene liner for superior air and water separation.<br>The tank has a FlowThru connection, which constantly flushes the tank while the pump is running.<br>This ensures that the water in the tank remains fresh and eliminates the risk of stagnant water during normal system operation.                                                                             |                                                    |                                        |                                                                                                                      |  |  |
|      | The diaphragm is a chlorine-resistant 100 % butyl diaphragm with a precision-moulded copolymer polypropylene liner for superior air and water separation.<br>The tank has a FlowThru connection, which constantly flushes the tank while the pump is running.<br>This ensures that the water in the tank remains fresh and eliminates the risk of stagnant water during normal system operation.<br>The tanks have a non-replaceable diaphragm that is pre-charged with nitrogen (1.5 bar).<br>The tanks have a non-toxic butyl rubber diaphragm, dividing the tank chamber into two compartments.<br>The upper compartment contains compressed nitrogen.<br>The lower compartment has a liner of polypropylene (PP) and is filled with water from the pump. |                                                    |                                        |                                                                                                                      |  |  |
|      | pump in case of low water consul<br>The result is increased comfort in                                                                                                                                                                                                                                                                                                                                                                                                                                                                                                                                                                                                                                                                                       | mption or leakage loss<br>vour installation by lir | s.<br>niting the start/stop fre        | limits the switching frequency of the<br>equency of your pump, and it increases<br>hile reducing problems with water |  |  |
|      | Liquid:<br>Liquid max temp:                                                                                                                                                                                                                                                                                                                                                                                                                                                                                                                                                                                                                                                                                                                                  | 90 °C                                              |                                        |                                                                                                                      |  |  |
|      | Technical:<br>Membrane type:                                                                                                                                                                                                                                                                                                                                                                                                                                                                                                                                                                                                                                                                                                                                 | Bladder                                            |                                        |                                                                                                                      |  |  |
|      | Materials:                                                                                                                                                                                                                                                                                                                                                                                                                                                                                                                                                                                                                                                                                                                                                   |                                                    |                                        |                                                                                                                      |  |  |

Company name: Created by: Phone:

Date:

14/10/2021

|          |                                                                                                       |                                                | 2 |  |
|----------|-------------------------------------------------------------------------------------------------------|------------------------------------------------|---|--|
| Qty.     | Description                                                                                           |                                                |   |  |
| <u> </u> | Basic:                                                                                                | Carbon steel                                   |   |  |
|          | Installation:<br>Maximum operating pressure:<br>Type of connection:<br>Size of connection:<br>Size:   | 16 bar<br>G<br>2 inch<br>1000.0                |   |  |
|          | Others:<br>Net weight:<br>Gross weight:<br>Applicat. typ:<br>Country of origin:<br>Custom tariff no.: | 256 kg<br>273 kg<br>Standard<br>CN<br>73102990 |   |  |
|          |                                                                                                       |                                                |   |  |
|          |                                                                                                       |                                                |   |  |
|          |                                                                                                       |                                                |   |  |
|          |                                                                                                       |                                                |   |  |
|          |                                                                                                       |                                                |   |  |
|          |                                                                                                       |                                                |   |  |