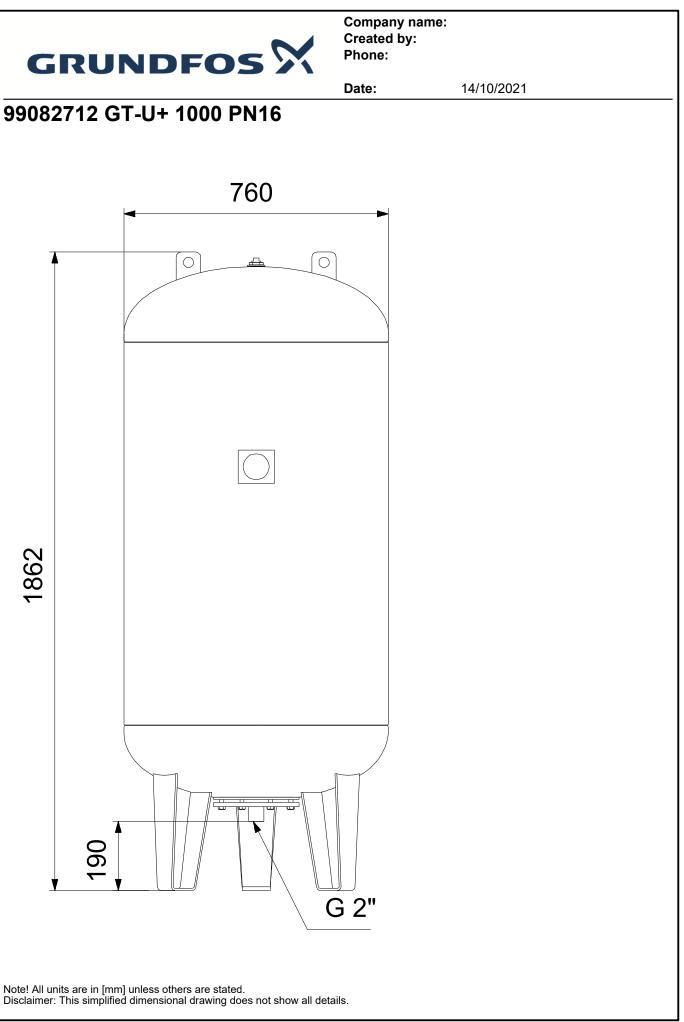

|   |  |
|          |                                                                                                       |                                                |   |  |
|          |                                                                                                       |                                                |   |  |
|          |                                                                                                       |                                                |   |  |
|          |                                                                                                       |                                                |   |  |



Company name: Created by: Phone:

06

none:



G 2"