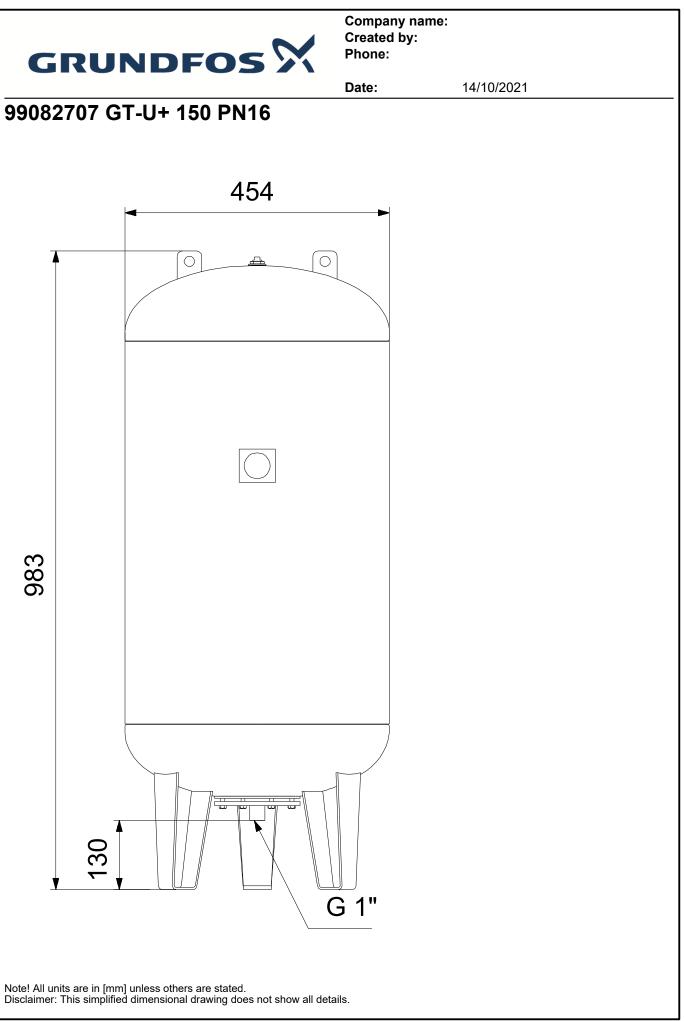

|                  | GRUNDFO                                                                                                                                                                                                                                                                                                                                                                                                                                 |                                                                                                 | Company name:<br>Created by:<br>Phone: |            |  |  |
|------------------|-----------------------------------------------------------------------------------------------------------------------------------------------------------------------------------------------------------------------------------------------------------------------------------------------------------------------------------------------------------------------------------------------------------------------------------------|-------------------------------------------------------------------------------------------------|----------------------------------------|------------|--|--|
|                  |                                                                                                                                                                                                                                                                                                                                                                                                                                         |                                                                                                 | Date:                                  | 14/10/2021 |  |  |
| Qty.             | Description                                                                                                                                                                                                                                                                                                                                                                                                                             |                                                                                                 |                                        |            |  |  |
| <u>uty.</u><br>1 | GT-U+ 150 PN16                                                                                                                                                                                                                                                                                                                                                                                                                          | oduct<br>0.0 I and Vertical installation. The tanks<br>timum operation pressure of 16 bar and a |                                        |            |  |  |
|                  | The diaphragm is a chlorine-resistant 100 % butyl diaphragm with a precision-moulded copolymer polypropylene liner for superior air and water separation.<br>The tank has a FlowThru connection, which constantly flushes the tank while the pump is running.<br>This ensures that the water in the tank remains fresh and eliminates the risk of stagnant water during normal system operation.                                        |                                                                                                 |                                        |            |  |  |
|                  | The diaphragm is a chlorine-resistant 100 % butyl diaphragm with a precision-moulded copolymer polypropylene liner for superior air and water separation.<br>The tank has a FlowThru connection, which constantly flushes the tank while the pump is running.<br>This ensures that the water in the tank remains fresh and eliminates the risk of stagnant water during normal system operation.                                        |                                                                                                 |                                        |            |  |  |
|                  | The tanks have a non-replaceable diaphragm that is pre-charged with nitrogen (1.5 bar).<br>The tanks have a non-toxic butyl rubber diaphragm, dividing the tank chamber into two compartments.<br>The upper compartment contains compressed nitrogen.<br>The lower compartment has a liner of polypropylene (PP) and is filled with water from the pump.                                                                                |                                                                                                 |                                        |            |  |  |
|                  | A pressure tank ensures controlled pressure in the water supply and thereby limits the switching frequency of the pump in case of low water consumption or leakage loss.<br>The result is increased comfort in your installation by limiting the start/stop frequency of your pump, and it increases system comfort by compensating for pressure drops when a tap is opened, while reducing problems with water hammer in the pipework. |                                                                                                 |                                        |            |  |  |
|                  | Liquid:<br>Liquid max temp:                                                                                                                                                                                                                                                                                                                                                                                                             | 90 °C                                                                                           |                                        |            |  |  |
|                  | Technical:<br>Membrane type:                                                                                                                                                                                                                                                                                                                                                                                                            | Bladder                                                                                         |                                        |            |  |  |
|                  | Materials:                                                                                                                                                                                                                                                                                                                                                                                                                              |                                                                                                 |                                        |            |  |  |

Company name: Created by: Phone:

|      |                             |              | Date: | 14/10/2021 |
|------|-----------------------------|--------------|-------|------------|
| Qty. | Description                 |              |       |            |
|      | Basic:                      | Carbon steel |       |            |
|      | Installation:               |              |       |            |
|      | Maximum operating pressure: | 16 bar       |       |            |
|      | Type of connection:         | G            |       |            |
|      | Size of connection:         | 1 inch       |       |            |
|      | Size:                       | 150.0        |       |            |
|      | Others:                     |              |       |            |
|      | Net weight:                 | 44 kg        |       |            |
|      | Gross weight:               | 50.5 kg      |       |            |
|      | Applicat. typ:              | Standard     |       |            |
|      | Country of origin:          | CN           |       |            |
|      | Custom tariff no.:          | 73102990     |       |            |
|      |                             |              |       |            |
|      |                             |              |       |            |
|      |                             |              |       |            |
|      |                             |              |       |            |
|      |                             |              |       |            |
|      |                             |              |       |            |
|      |                             |              |       |            |
|      |                             |              |       |            |
|      |                             |              |       |            |
|      |                             |              |       |            |
|      |                             |              |       |            |
|      |                             |              |       |            |
|      |                             |              |       |            |
|      |                             |              |       |            |
|      |                             |              |       |            |
|      |                             |              |       |            |
|      |                             |              |       |            |
|      |                             |              |       |            |
|      |                             |              |       |            |
|      |                             |              |       |            |
|      |                             |              |       |            |
|      |                             |              |       |            |
|      |                             |              |       |            |
|      |                             |              |       |            |
|      |                             |              |       |            |
|      |                             |              |       |            |
|      |                             |              |       |            |
|      |                             |              |       |            |
|      |                             |              |       |            |
|      |                             |              |       |            |
|      |                             |              |       |            |
|      |                             |              |       |            |
|      |                             |              |       |            |
|      |                             |              |       |            |
|      |                             |              |       |            |

Company name: Created by: Phone:

ione:

30

G 1"