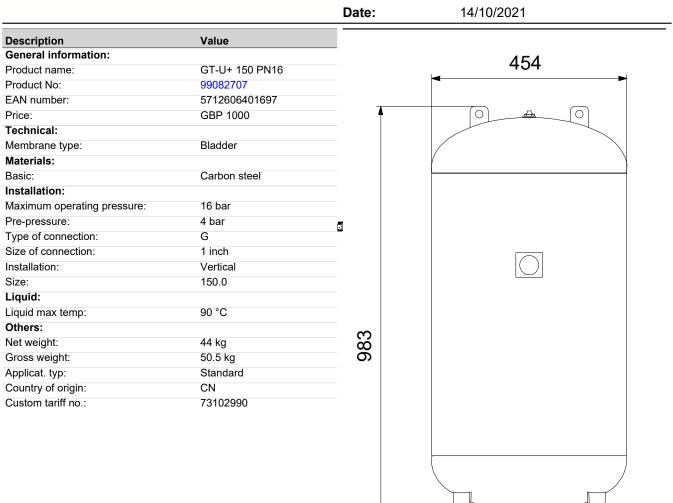

|                  | GRUNDFO                                                                                                                                                                                                                                                                                                                                                                                                                                 |                                                                                                 | Company name:<br>Created by:<br>Phone: |            |  |  |
|------------------|-----------------------------------------------------------------------------------------------------------------------------------------------------------------------------------------------------------------------------------------------------------------------------------------------------------------------------------------------------------------------------------------------------------------------------------------|-------------------------------------------------------------------------------------------------|----------------------------------------|------------|--|--|
|                  |                                                                                                                                                                                                                                                                                                                                                                                                                                         |                                                                                                 | Date:                                  | 14/10/2021 |  |  |
| Qty.             | Description                                                                                                                                                                                                                                                                                                                                                                                                                             |                                                                                                 |                                        |            |  |  |
| <u>uty.</u><br>1 | GT-U+ 150 PN16                                                                                                                                                                                                                                                                                                                                                                                                                          | oduct<br>0.0 I and Vertical installation. The tanks<br>timum operation pressure of 16 bar and a |                                        |            |  |  |
|                  | The diaphragm is a chlorine-resistant 100 % butyl diaphragm with a precision-moulded copolymer polypropylene liner for superior air and water separation.<br>The tank has a FlowThru connection, which constantly flushes the tank while the pump is running.<br>This ensures that the water in the tank remains fresh and eliminates the risk of stagnant water during normal system operation.                                        |                                                                                                 |                                        |            |  |  |
|                  | The diaphragm is a chlorine-resistant 100 % butyl diaphragm with a precision-moulded copolymer polypropylene liner for superior air and water separation.<br>The tank has a FlowThru connection, which constantly flushes the tank while the pump is running.<br>This ensures that the water in the tank remains fresh and eliminates the risk of stagnant water during normal system operation.                                        |                                                                                                 |                                        |            |  |  |
|                  | The tanks have a non-replaceable diaphragm that is pre-charged with nitrogen (1.5 bar).<br>The tanks have a non-toxic butyl rubber diaphragm, dividing the tank chamber into two compartments.<br>The upper compartment contains compressed nitrogen.<br>The lower compartment has a liner of polypropylene (PP) and is filled with water from the pump.                                                                                |                                                                                                 |                                        |            |  |  |
|                  | A pressure tank ensures controlled pressure in the water supply and thereby limits the switching frequency of the pump in case of low water consumption or leakage loss.<br>The result is increased comfort in your installation by limiting the start/stop frequency of your pump, and it increases system comfort by compensating for pressure drops when a tap is opened, while reducing problems with water hammer in the pipework. |                                                                                                 |                                        |            |  |  |
|                  | Liquid:<br>Liquid max temp:                                                                                                                                                                                                                                                                                                                                                                                                             | 90 °C                                                                                           |                                        |            |  |  |
|                  | Technical:<br>Membrane type:                                                                                                                                                                                                                                                                                                                                                                                                            | Bladder                                                                                         |                                        |            |  |  |
|                  | Materials:                                                                                                                                                                                                                                                                                                                                                                                                                              |                                                                                                 |                                        |            |  |  |

Company name: Created by: Phone:

|      |                             |              | Date: | 14/10/2021 |
|------|-----------------------------|--------------|-------|------------|
| Qty. | Description                 |              |       |            |
|      | Basic:                      | Carbon steel |       |            |
|      | Installation:               |              |       |            |
|      | Maximum operating pressure: | 16 bar       |       |            |
|      | Type of connection:         | G            |       |            |
|      | Size of connection:         | 1 inch       |       |            |
|      | Size:                       | 150.0        |       |            |
|      | Others:                     |              |       |            |
|      | Net weight:                 | 44 kg        |       |            |
|      | Gross weight:               | 50.5 kg      |       |            |
|      | Applicat. typ:              | Standard     |       |            |
|      | Country of origin:          | CN           |       |            |
|      | Custom tariff no.:          | 73102990     |       |            |
|      |                             |              |       |            |
|      |                             |              |       |            |
|      |                             |              |       |            |
|      |                             |              |       |            |
|      |                             |              |       |            |
|      |                             |              |       |            |
|      |                             |              |       |            |
|      |                             |              |       |            |
|      |                             |              |       |            |
|      |                             |              |       |            |
|      |                             |              |       |            |
|      |                             |              |       |            |
|      |                             |              |       |            |
|      |                             |              |       |            |
|      |                             |              |       |            |
|      |                             |              |       |            |
|      |                             |              |       |            |
|      |                             |              |       |            |
|      |                             |              |       |            |
|      |                             |              |       |            |
|      |                             |              |       |            |
|      |                             |              |       |            |
|      |                             |              |       |            |
|      |                             |              |       |            |
|      |                             |              |       |            |
|      |                             |              |       |            |
|      |                             |              |       |            |
|      |                             |              |       |            |
|      |                             |              |       |            |
|      |                             |              |       |            |
|      |                             |              |       |            |
|      |                             |              |       |            |
|      |                             |              |       |            |
|      |                             |              |       |            |
|      |                             |              |       |            |