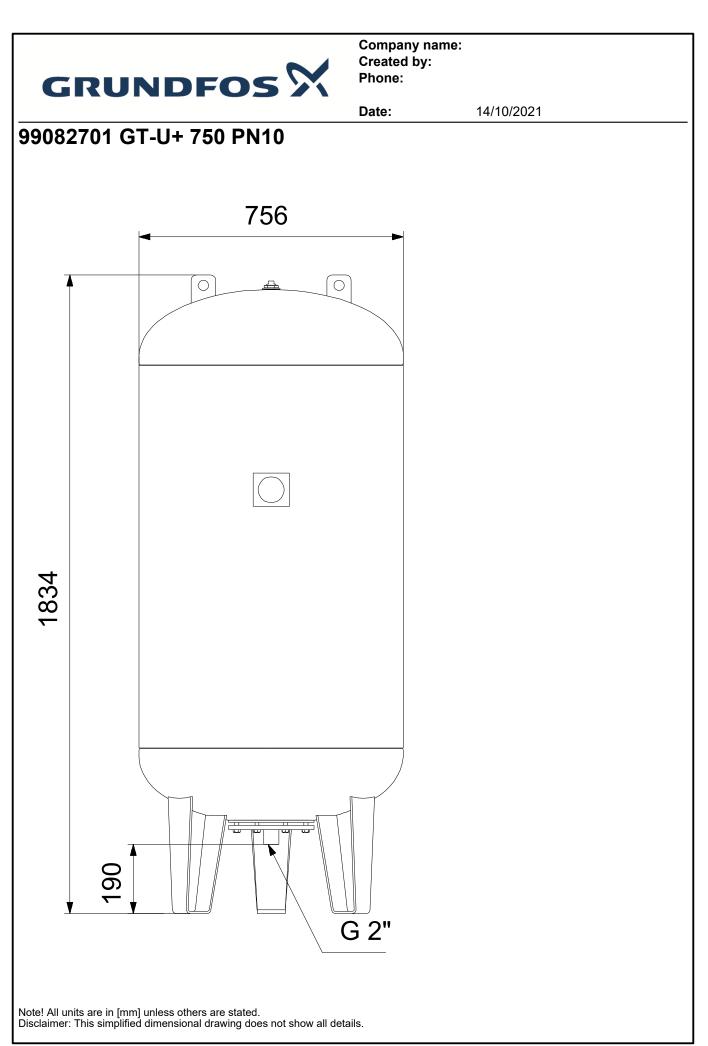

|                  | GRUNDFO                                                                                                                                                                                                                                                                                                                                                                                                                                                                                                                                                                                                                                                                                                                                                                                                                                                                                                                                                                                                                                                                                                                                                                                                                                                                                                                                                                                                                                                                                                                                                                                                                                                                                                                                                                                                                                                                                                                                                                                                                                                         | 200     | Company name:<br>Created by:<br>Phone: |            |  |
|------------------|-----------------------------------------------------------------------------------------------------------------------------------------------------------------------------------------------------------------------------------------------------------------------------------------------------------------------------------------------------------------------------------------------------------------------------------------------------------------------------------------------------------------------------------------------------------------------------------------------------------------------------------------------------------------------------------------------------------------------------------------------------------------------------------------------------------------------------------------------------------------------------------------------------------------------------------------------------------------------------------------------------------------------------------------------------------------------------------------------------------------------------------------------------------------------------------------------------------------------------------------------------------------------------------------------------------------------------------------------------------------------------------------------------------------------------------------------------------------------------------------------------------------------------------------------------------------------------------------------------------------------------------------------------------------------------------------------------------------------------------------------------------------------------------------------------------------------------------------------------------------------------------------------------------------------------------------------------------------------------------------------------------------------------------------------------------------|---------|----------------------------------------|------------|--|
|                  |                                                                                                                                                                                                                                                                                                                                                                                                                                                                                                                                                                                                                                                                                                                                                                                                                                                                                                                                                                                                                                                                                                                                                                                                                                                                                                                                                                                                                                                                                                                                                                                                                                                                                                                                                                                                                                                                                                                                                                                                                                                                 |         | Date:                                  | 14/10/2021 |  |
| Qty.             | Description                                                                                                                                                                                                                                                                                                                                                                                                                                                                                                                                                                                                                                                                                                                                                                                                                                                                                                                                                                                                                                                                                                                                                                                                                                                                                                                                                                                                                                                                                                                                                                                                                                                                                                                                                                                                                                                                                                                                                                                                                                                     |         |                                        |            |  |
| <u>uty.</u><br>1 | GT-U+ 750 PN10   Image: Constraint of the state of the stat |         |                                        |            |  |
|                  | The diaphragm is a chlorine-resistant 100 % butyl diaphragm with a precision-moulded copolymer polypropylene liner for superior air and water separation.<br>The tank has a FlowThru connection, which constantly flushes the tank while the pump is running.<br>This ensures that the water in the tank remains fresh and eliminates the risk of stagnant water during normal system operation.                                                                                                                                                                                                                                                                                                                                                                                                                                                                                                                                                                                                                                                                                                                                                                                                                                                                                                                                                                                                                                                                                                                                                                                                                                                                                                                                                                                                                                                                                                                                                                                                                                                                |         |                                        |            |  |
|                  | The diaphragm is a chlorine-resistant 100 % butyl diaphragm with a precision-moulded copolymer polypropylene liner for superior air and water separation.<br>The tank has a FlowThru connection, which constantly flushes the tank while the pump is running.<br>This ensures that the water in the tank remains fresh and eliminates the risk of stagnant water during normal system operation.                                                                                                                                                                                                                                                                                                                                                                                                                                                                                                                                                                                                                                                                                                                                                                                                                                                                                                                                                                                                                                                                                                                                                                                                                                                                                                                                                                                                                                                                                                                                                                                                                                                                |         |                                        |            |  |
|                  | The tanks have a non-replaceable diaphragm that is pre-charged with nitrogen (1.5 bar).<br>The tanks have a non-toxic butyl rubber diaphragm, dividing the tank chamber into two compartments.<br>The upper compartment contains compressed nitrogen.<br>The lower compartment has a liner of polypropylene (PP) and is filled with water from the pump.                                                                                                                                                                                                                                                                                                                                                                                                                                                                                                                                                                                                                                                                                                                                                                                                                                                                                                                                                                                                                                                                                                                                                                                                                                                                                                                                                                                                                                                                                                                                                                                                                                                                                                        |         |                                        |            |  |
|                  | A pressure tank ensures controlled pressure in the water supply and thereby limits the switching frequency of the pump in case of low water consumption or leakage loss.<br>The result is increased comfort in your installation by limiting the start/stop frequency of your pump, and it increases system comfort by compensating for pressure drops when a tap is opened, while reducing problems with water hammer in the pipework.                                                                                                                                                                                                                                                                                                                                                                                                                                                                                                                                                                                                                                                                                                                                                                                                                                                                                                                                                                                                                                                                                                                                                                                                                                                                                                                                                                                                                                                                                                                                                                                                                         |         |                                        |            |  |
|                  | Liquid:<br>Liquid max temp:                                                                                                                                                                                                                                                                                                                                                                                                                                                                                                                                                                                                                                                                                                                                                                                                                                                                                                                                                                                                                                                                                                                                                                                                                                                                                                                                                                                                                                                                                                                                                                                                                                                                                                                                                                                                                                                                                                                                                                                                                                     | 90 °C   |                                        |            |  |
|                  | Technical:<br>Membrane type:                                                                                                                                                                                                                                                                                                                                                                                                                                                                                                                                                                                                                                                                                                                                                                                                                                                                                                                                                                                                                                                                                                                                                                                                                                                                                                                                                                                                                                                                                                                                                                                                                                                                                                                                                                                                                                                                                                                                                                                                                                    | Bladder |                                        |            |  |
|                  | Materials:                                                                                                                                                                                                                                                                                                                                                                                                                                                                                                                                                                                                                                                                                                                                                                                                                                                                                                                                                                                                                                                                                                                                                                                                                                                                                                                                                                                                                                                                                                                                                                                                                                                                                                                                                                                                                                                                                                                                                                                                                                                      |         |                                        |            |  |

Qty.

Description Basic:

Installation:

Company name: Created by: Phone:

14/10/2021

Date: Carbon steel 10 bar

| Type of connection:<br>Size of connection:<br>Size:                                                   | G<br>2 inch<br>750.0                           |
|-------------------------------------------------------------------------------------------------------|------------------------------------------------|
| Others:<br>Net weight:<br>Gross weight:<br>Applicat. typ:<br>Country of origin:<br>Custom tariff no.: | 120 kg<br>133 kg<br>Standard<br>CN<br>73102990 |

Maximum operating pressure:

Company name: Created by: Phone:

06

ione:

G 2"