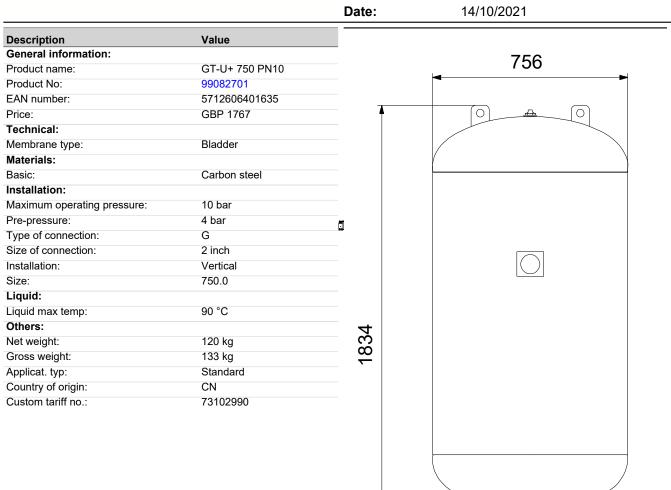

|                  | GRUNDFO                                                                                                                                                                                                                                                                                                                                                                                                                                                                                                                                                                                                                                                                                                                                                                                                                                                                                                                                                                                                                                                                                                                                                                                                                                                                                                                                                                                                                                                                                                                                                                                                                                                                                                                                                                                                                                                                                                                                                                                                                                                         | 200     | Company name:<br>Created by:<br>Phone: |            |  |
|------------------|-----------------------------------------------------------------------------------------------------------------------------------------------------------------------------------------------------------------------------------------------------------------------------------------------------------------------------------------------------------------------------------------------------------------------------------------------------------------------------------------------------------------------------------------------------------------------------------------------------------------------------------------------------------------------------------------------------------------------------------------------------------------------------------------------------------------------------------------------------------------------------------------------------------------------------------------------------------------------------------------------------------------------------------------------------------------------------------------------------------------------------------------------------------------------------------------------------------------------------------------------------------------------------------------------------------------------------------------------------------------------------------------------------------------------------------------------------------------------------------------------------------------------------------------------------------------------------------------------------------------------------------------------------------------------------------------------------------------------------------------------------------------------------------------------------------------------------------------------------------------------------------------------------------------------------------------------------------------------------------------------------------------------------------------------------------------|---------|----------------------------------------|------------|--|
|                  |                                                                                                                                                                                                                                                                                                                                                                                                                                                                                                                                                                                                                                                                                                                                                                                                                                                                                                                                                                                                                                                                                                                                                                                                                                                                                                                                                                                                                                                                                                                                                                                                                                                                                                                                                                                                                                                                                                                                                                                                                                                                 |         | Date:                                  | 14/10/2021 |  |
| Qty.             | Description                                                                                                                                                                                                                                                                                                                                                                                                                                                                                                                                                                                                                                                                                                                                                                                                                                                                                                                                                                                                                                                                                                                                                                                                                                                                                                                                                                                                                                                                                                                                                                                                                                                                                                                                                                                                                                                                                                                                                                                                                                                     |         |                                        |            |  |
| <u>uty.</u><br>1 | GT-U+ 750 PN10   Image: Constraint of the state of the stat |         |                                        |            |  |
|                  | The diaphragm is a chlorine-resistant 100 % butyl diaphragm with a precision-moulded copolymer polypropylene liner for superior air and water separation.<br>The tank has a FlowThru connection, which constantly flushes the tank while the pump is running.<br>This ensures that the water in the tank remains fresh and eliminates the risk of stagnant water during normal system operation.                                                                                                                                                                                                                                                                                                                                                                                                                                                                                                                                                                                                                                                                                                                                                                                                                                                                                                                                                                                                                                                                                                                                                                                                                                                                                                                                                                                                                                                                                                                                                                                                                                                                |         |                                        |            |  |
|                  | The diaphragm is a chlorine-resistant 100 % butyl diaphragm with a precision-moulded copolymer polypropylene liner for superior air and water separation.<br>The tank has a FlowThru connection, which constantly flushes the tank while the pump is running.<br>This ensures that the water in the tank remains fresh and eliminates the risk of stagnant water during normal system operation.                                                                                                                                                                                                                                                                                                                                                                                                                                                                                                                                                                                                                                                                                                                                                                                                                                                                                                                                                                                                                                                                                                                                                                                                                                                                                                                                                                                                                                                                                                                                                                                                                                                                |         |                                        |            |  |
|                  | The tanks have a non-replaceable diaphragm that is pre-charged with nitrogen (1.5 bar).<br>The tanks have a non-toxic butyl rubber diaphragm, dividing the tank chamber into two compartments.<br>The upper compartment contains compressed nitrogen.<br>The lower compartment has a liner of polypropylene (PP) and is filled with water from the pump.                                                                                                                                                                                                                                                                                                                                                                                                                                                                                                                                                                                                                                                                                                                                                                                                                                                                                                                                                                                                                                                                                                                                                                                                                                                                                                                                                                                                                                                                                                                                                                                                                                                                                                        |         |                                        |            |  |
|                  | A pressure tank ensures controlled pressure in the water supply and thereby limits the switching frequency of the pump in case of low water consumption or leakage loss.<br>The result is increased comfort in your installation by limiting the start/stop frequency of your pump, and it increases system comfort by compensating for pressure drops when a tap is opened, while reducing problems with water hammer in the pipework.                                                                                                                                                                                                                                                                                                                                                                                                                                                                                                                                                                                                                                                                                                                                                                                                                                                                                                                                                                                                                                                                                                                                                                                                                                                                                                                                                                                                                                                                                                                                                                                                                         |         |                                        |            |  |
|                  | Liquid:<br>Liquid max temp:                                                                                                                                                                                                                                                                                                                                                                                                                                                                                                                                                                                                                                                                                                                                                                                                                                                                                                                                                                                                                                                                                                                                                                                                                                                                                                                                                                                                                                                                                                                                                                                                                                                                                                                                                                                                                                                                                                                                                                                                                                     | 90 °C   |                                        |            |  |
|                  | Technical:<br>Membrane type:                                                                                                                                                                                                                                                                                                                                                                                                                                                                                                                                                                                                                                                                                                                                                                                                                                                                                                                                                                                                                                                                                                                                                                                                                                                                                                                                                                                                                                                                                                                                                                                                                                                                                                                                                                                                                                                                                                                                                                                                                                    | Bladder |                                        |            |  |
|                  | Materials:                                                                                                                                                                                                                                                                                                                                                                                                                                                                                                                                                                                                                                                                                                                                                                                                                                                                                                                                                                                                                                                                                                                                                                                                                                                                                                                                                                                                                                                                                                                                                                                                                                                                                                                                                                                                                                                                                                                                                                                                                                                      |         |                                        |            |  |

Qty.

Description Basic:

Installation:

Company name: Created by: Phone:

14/10/2021

Date: Carbon steel 10 bar

| Type of connection:<br>Size of connection:<br>Size:                                                   | G<br>2 inch<br>750.0                           |
|-------------------------------------------------------------------------------------------------------|------------------------------------------------|
| Others:<br>Net weight:<br>Gross weight:<br>Applicat. typ:<br>Country of origin:<br>Custom tariff no.: | 120 kg<br>133 kg<br>Standard<br>CN<br>73102990 |

Maximum operating pressure:

Company name: Created by: Phone:

06

ione:

G 2"