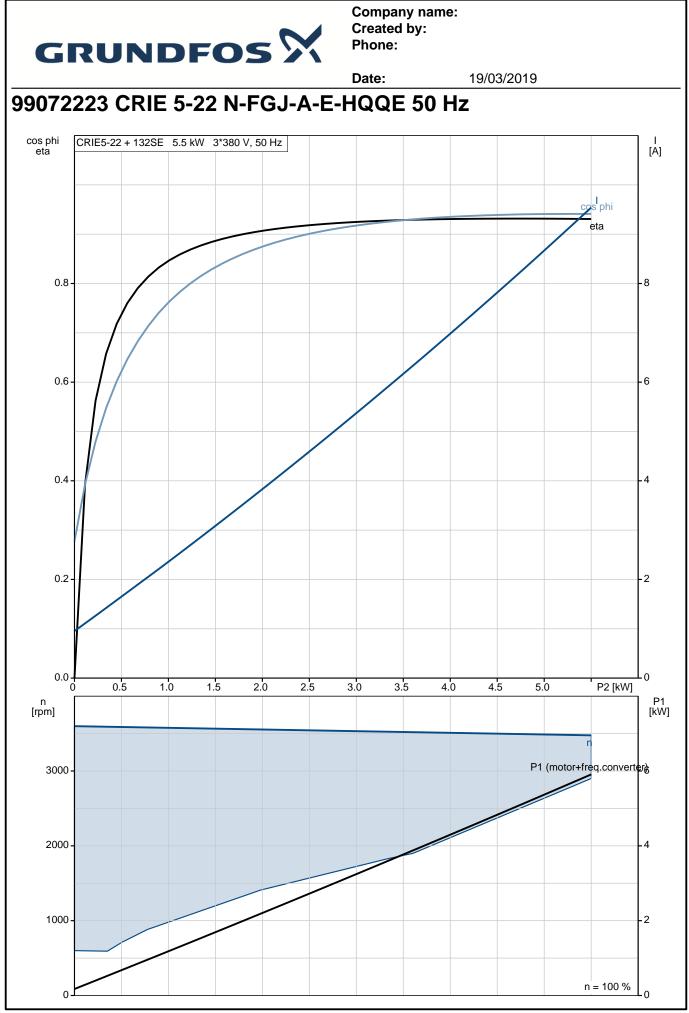

Controls:

|    |                                 |                                      | Date: | 19/03/2019 |
|----|---------------------------------|--------------------------------------|-------|------------|
|    | escription                      |                                      |       |            |
|    | requency converter:             | Built-in                             |       |            |
| P  | ressure sensor:                 | Y                                    |       |            |
|    |                                 |                                      |       |            |
|    | iquid:                          |                                      |       |            |
|    | umped liquid:                   | Water                                |       |            |
|    | iquid temperature range:        | -20 120 °C                           |       |            |
|    | iquid temperature during opera  |                                      |       |            |
|    | Density:                        | 998.2 kg/m³                          |       |            |
| Т  | echnical:                       |                                      |       |            |
|    | Pump speed on which pump dat    | a are based. 3526                    | rnm   |            |
|    | and speed on when pump dat      | 6.9 m <sup>3</sup> /h                | ipin  |            |
|    | Rated head:                     | 166.6 m                              |       |            |
|    |                                 | Vertical                             |       |            |
|    | Pump orientation:               |                                      |       |            |
|    | haft seal arrangement:          | Single                               |       |            |
| -  | code for shaft seal:            | HQQE                                 |       |            |
|    | pprovals on nameplate:          | CE, EAC,ACS                          |       |            |
| C  | Curve tolerance:                | ISO9906:2012 3B                      |       |            |
| R/ | laterials:                      |                                      |       |            |
|    | ase:                            | Stainless steel                      |       |            |
|    | 035.                            | EN 1.4408                            |       |            |
|    |                                 | AISI 316                             |       |            |
| Ir | mpeller:                        | Stainless steel                      |       |            |
|    | lipellel.                       | EN 1.4301                            |       |            |
|    |                                 | AISI 304                             |       |            |
|    | looring                         | SIC                                  |       |            |
| в  | searing:                        | 510                                  |       |            |
| Ir | nstallation:                    |                                      |       |            |
|    | faximum ambient temperature:    | 50 °C                                |       |            |
|    | faximum operating pressure:     | 25 bar                               |       |            |
|    | fax pressure at stated temp:    | 25 bar / 120 °C                      |       |            |
|    | lax pressure at stated temp.    |                                      |       |            |
| ╵᠇ | ype of connection:              | 25 bar /  -20 °C<br>DIN / ANSI / JIS |       |            |
|    | Size of inlet connection:       |                                      |       |            |
| З  | size of milet connection.       | DN 25/32                             |       |            |
|    |                                 | 1 1/4 inch                           |       |            |
| 5  | size of outlet connection:      | DN 25/32                             |       |            |
|    |                                 | 1 1/4 inch                           |       |            |
|    | ressure rating for pipe connect |                                      |       |            |
|    | lange rating inlet:             | 300 lb                               |       |            |
| ╞┝ | lange size for motor:           | FF265                                |       |            |
|    | lectrical data:                 |                                      |       |            |
|    | lotor standard:                 | IEC                                  |       |            |
|    | fotor type:                     | 132SE                                |       |            |
|    | E Efficiency class:             | IE5                                  |       |            |
|    | ated power - P2:                | -                                    |       |            |
|    |                                 | 5.5 kW                               |       |            |
|    | Power (P2) required by pump:    | 5.5 kW                               |       |            |
|    | lains frequency:                | 50 Hz                                |       |            |
|    | ated voltage:                   | 3 x 380-500 V                        |       |            |
|    | ated current:                   | 10.3-8.20 A                          |       |            |
|    | cos phi - power factor:         | 0.92-0.88                            |       |            |
|    | Rated speed:                    | 360-4000 rpm                         |       |            |
|    | fficiency:                      | 92.7%                                |       |            |
|    | lotor efficiency at full load:  | 92.7 %                               |       |            |
|    | nclosure class (IEC 34-5):      | IP55                                 |       |            |
| Ir | nsulation class (IEC 85):       | F                                    |       |            |
|    |                                 |                                      |       |            |
| C  | Others:                         |                                      |       |            |
|    |                                 |                                      |       |            |