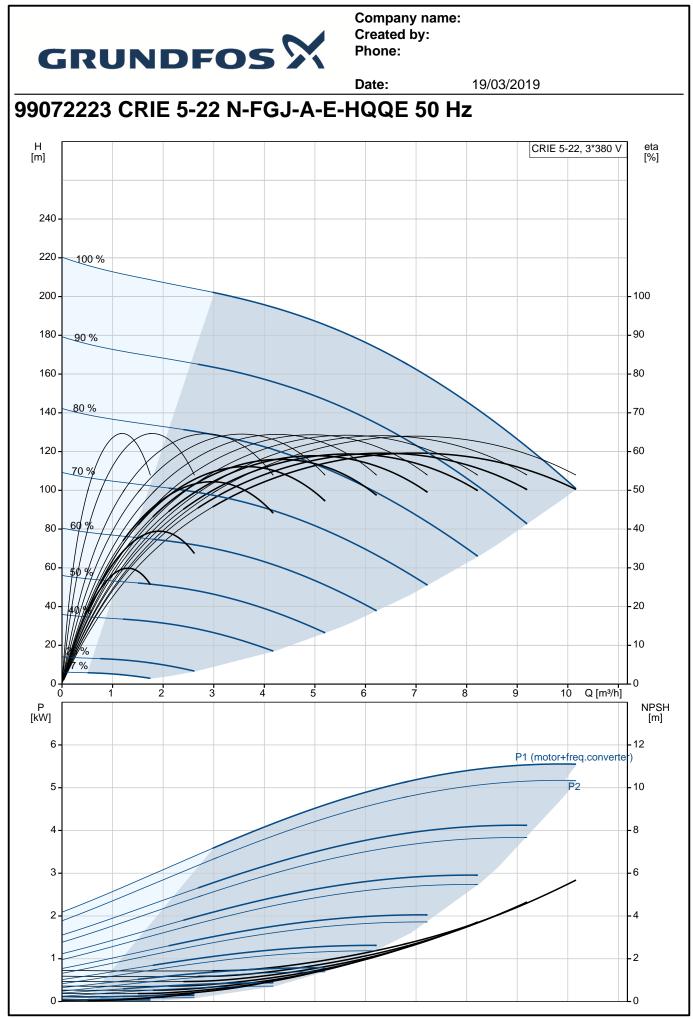

Controls:

|    |                                 |                                      | Date: | 19/03/2019 |
|----|---------------------------------|--------------------------------------|-------|------------|
|    | escription                      |                                      |       |            |
|    | requency converter:             | Built-in                             |       |            |
| P  | ressure sensor:                 | Y                                    |       |            |
|    |                                 |                                      |       |            |
|    | iquid:                          |                                      |       |            |
|    | umped liquid:                   | Water                                |       |            |
|    | iquid temperature range:        | -20 120 °C                           |       |            |
|    | iquid temperature during opera  |                                      |       |            |
|    | Density:                        | 998.2 kg/m³                          |       |            |
| Т  | echnical:                       |                                      |       |            |
|    | Pump speed on which pump dat    | a are based. 3526                    | rnm   |            |
|    | and speed on when pump dat      | 6.9 m <sup>3</sup> /h                | ipin  |            |
|    | Rated head:                     | 166.6 m                              |       |            |
|    |                                 | Vertical                             |       |            |
|    | Pump orientation:               |                                      |       |            |
|    | haft seal arrangement:          | Single                               |       |            |
| -  | code for shaft seal:            | HQQE                                 |       |            |
|    | pprovals on nameplate:          | CE, EAC,ACS                          |       |            |
| C  | Curve tolerance:                | ISO9906:2012 3B                      |       |            |
| R/ | laterials:                      |                                      |       |            |
|    | ase:                            | Stainless steel                      |       |            |
|    | 035.                            | EN 1.4408                            |       |            |
|    |                                 | AISI 316                             |       |            |
| Ir | mpeller:                        | Stainless steel                      |       |            |
|    | lipellel.                       | EN 1.4301                            |       |            |
|    |                                 | AISI 304                             |       |            |
|    | looring                         | SIC                                  |       |            |
| в  | searing:                        | 510                                  |       |            |
| Ir | nstallation:                    |                                      |       |            |
|    | faximum ambient temperature:    | 50 °C                                |       |            |
|    | faximum operating pressure:     | 25 bar                               |       |            |
|    | fax pressure at stated temp:    | 25 bar / 120 °C                      |       |            |
|    | lax pressure at stated temp.    |                                      |       |            |
| ╵᠇ | ype of connection:              | 25 bar /  -20 °C<br>DIN / ANSI / JIS |       |            |
|    | Size of inlet connection:       |                                      |       |            |
| З  | size of milet connection.       | DN 25/32                             |       |            |
|    |                                 | 1 1/4 inch                           |       |            |
| 5  | size of outlet connection:      | DN 25/32                             |       |            |
|    |                                 | 1 1/4 inch                           |       |            |
|    | ressure rating for pipe connect |                                      |       |            |
|    | lange rating inlet:             | 300 lb                               |       |            |
| ╞┝ | lange size for motor:           | FF265                                |       |            |
|    | lectrical data:                 |                                      |       |            |
|    | lotor standard:                 | IEC                                  |       |            |
|    | fotor type:                     | 132SE                                |       |            |
|    | E Efficiency class:             | IE5                                  |       |            |
|    | ated power - P2:                | -                                    |       |            |
|    |                                 | 5.5 kW                               |       |            |
|    | Power (P2) required by pump:    | 5.5 kW                               |       |            |
|    | lains frequency:                | 50 Hz                                |       |            |
|    | ated voltage:                   | 3 x 380-500 V                        |       |            |
|    | ated current:                   | 10.3-8.20 A                          |       |            |
|    | cos phi - power factor:         | 0.92-0.88                            |       |            |
|    | Rated speed:                    | 360-4000 rpm                         |       |            |
|    | fficiency:                      | 92.7%                                |       |            |
|    | lotor efficiency at full load:  | 92.7 %                               |       |            |
|    | nclosure class (IEC 34-5):      | IP55                                 |       |            |
| Ir | nsulation class (IEC 85):       | F                                    |       |            |
|    |                                 |                                      |       |            |
| C  | Others:                         |                                      |       |            |
|    |                                 |                                      |       |            |