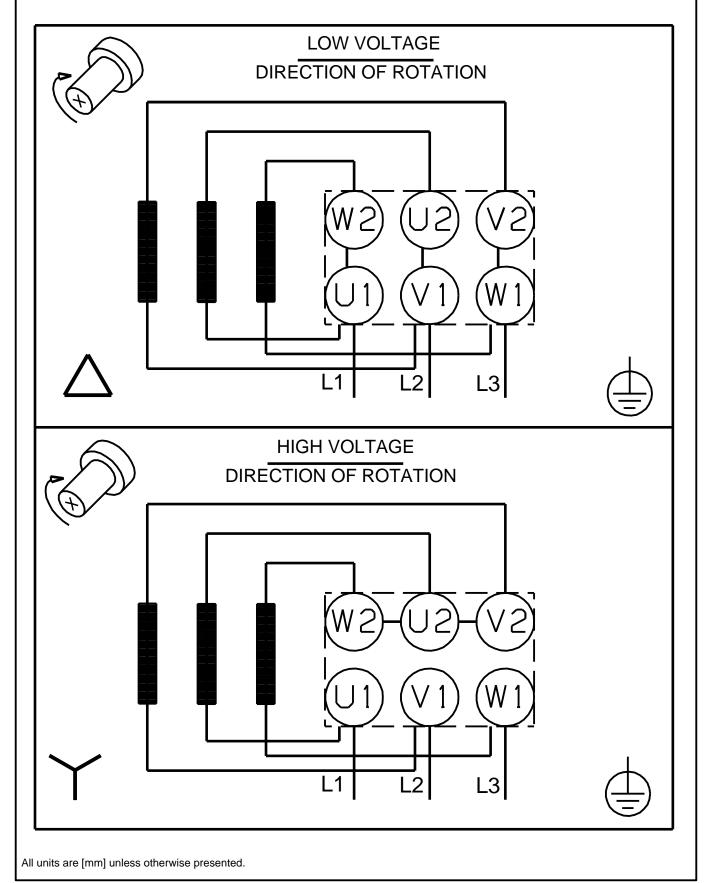

## 99059803 CM5-10 A-R-I-E-AQQE 50 Hz

Note! All units are in [mm] unless otherwise stated. Disclaimer: This simplified dimensional drawing does not show all details.

Date:

10/4/2018