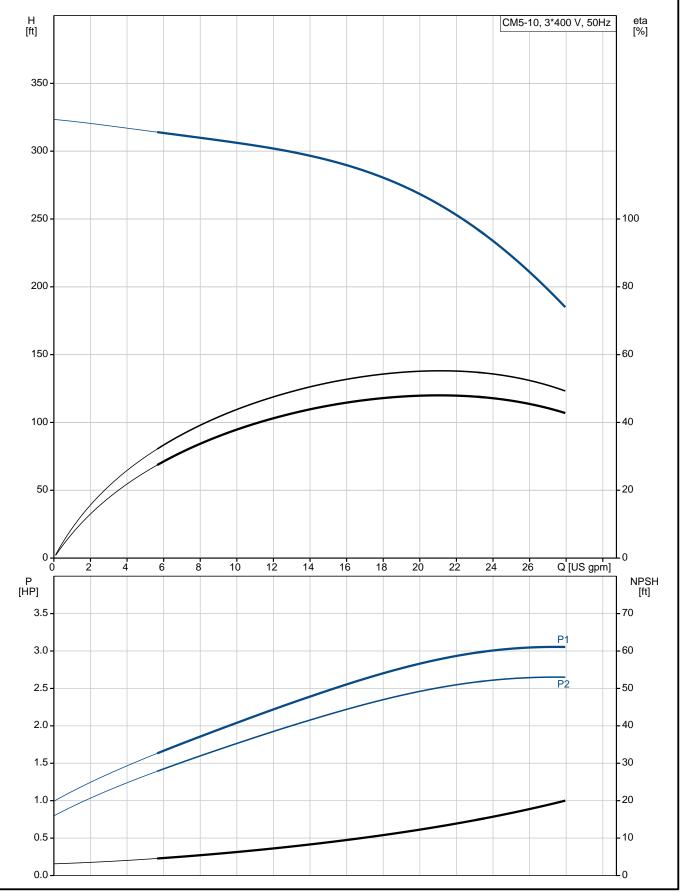

Technical:

Rated flow: 20.7 US gpm
Rated head: 256.6 ft
Primary shaft seal: AQQE

Approvals on nameplate: CE,WRAS,ACS,TR,EAC Curve tolerance: ISO9906:2012 3B

Materials:

Pump housing: Stainless steel

DIN W.-Nr. 1.4301

## 99059803 CM5-10 A-R-I-E-AQQE 50 Hz

**Date:** 10/4/2018

| Description                          | Value                    |  |  |  |  |
|--------------------------------------|--------------------------|--|--|--|--|
| General information:                 |                          |  |  |  |  |
| Product name:                        | CM5-10 A-R-I-E-AQQE      |  |  |  |  |
| Product No.:                         | 99059803                 |  |  |  |  |
| EAN:                                 | 5712605983187            |  |  |  |  |
| Technical:                           | 0200000.0.               |  |  |  |  |
| Rated flow:                          | 20.7 US gpm              |  |  |  |  |
| Rated head:                          | 256.6 ft                 |  |  |  |  |
| Impellers:                           | 10                       |  |  |  |  |
| Primary shaft seal:                  | AQQE                     |  |  |  |  |
| Approvals on nameplate:              | CE,WRAS,ACS,TR,EAC       |  |  |  |  |
| Curve tolerance:                     | ISO9906:2012 3B          |  |  |  |  |
| Pump version:                        | A                        |  |  |  |  |
| Model:                               | A                        |  |  |  |  |
| Materials:                           |                          |  |  |  |  |
| Pump housing:                        | Stainless steel          |  |  |  |  |
| Fullip flousing.                     | DIN WNr. 1.4301          |  |  |  |  |
|                                      | AISI 304                 |  |  |  |  |
| Impollor                             | Stainless steel          |  |  |  |  |
| Impeller:                            | DIN WNr. 1.4301          |  |  |  |  |
|                                      | AISI 304                 |  |  |  |  |
| Material code:                       | A131 304                 |  |  |  |  |
| Rubber:                              | EPDM                     |  |  |  |  |
| Code for rubber:                     | E                        |  |  |  |  |
| Installation:                        | <u> </u>                 |  |  |  |  |
|                                      | 424.95                   |  |  |  |  |
| Maximum ambient temperature:         | 131 °F                   |  |  |  |  |
| Maximum operating pressure:          | 145 psi                  |  |  |  |  |
| Max pressure at stated temperature:  | 145 psi / 250 °F         |  |  |  |  |
| Flange standard:                     | WHITWORTH THREAD RP      |  |  |  |  |
| Pump inlet:                          | Rp 1 1/4                 |  |  |  |  |
| Pump outlet:                         | Rp 1                     |  |  |  |  |
| Connect code:                        | R                        |  |  |  |  |
| Liquid:                              | 10/-4                    |  |  |  |  |
| Pumped liquid:                       | Water                    |  |  |  |  |
| Liquid temperature range:            | -4 248 °F                |  |  |  |  |
| Liquid temperature during operation: | 68 °F                    |  |  |  |  |
| Density:                             | 62.29 lb/ft <sup>3</sup> |  |  |  |  |
| Electrical data:                     | 001.0                    |  |  |  |  |
| Motor type:                          | 90LC                     |  |  |  |  |
| IE Efficiency class:                 | IE3                      |  |  |  |  |
| Rated power - P2:                    | 3 HP                     |  |  |  |  |
| Main frequency:                      | 50 Hz                    |  |  |  |  |
| Rated voltage:                       | 3 x 220-240D/380-415Y V  |  |  |  |  |
| Service factor:                      | 1                        |  |  |  |  |
| Rated current:                       | 7,70-7,40/4,45-4,30 A    |  |  |  |  |
| Starting current:                    | 850-950 %                |  |  |  |  |
| Rated speed:                         | 2890-2910 rpm            |  |  |  |  |
| Motor efficiency at full load:       | 85.9 %                   |  |  |  |  |
| Enclosure class (IEC 34-5):          | IP55                     |  |  |  |  |
| Insulation class (IEC 85):           | F                        |  |  |  |  |
| Motor protection:                    | NO                       |  |  |  |  |
| Others:                              |                          |  |  |  |  |
| Minimum efficiency index, MEI :      | 0.7                      |  |  |  |  |
| Net weight:                          | 63.7 lb                  |  |  |  |  |
| Gross weight:                        | 69.2 lb                  |  |  |  |  |
| Country of origin:                   | HU                       |  |  |  |  |
| Custom tariff no.:                   | 84137075                 |  |  |  |  |
|                                      |                          |  |  |  |  |