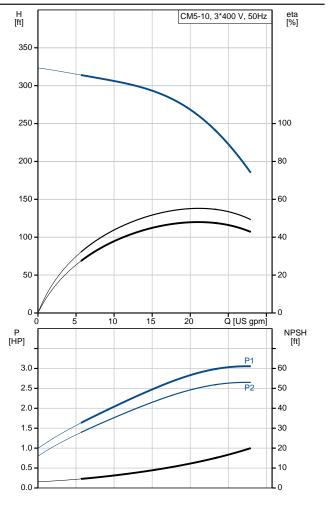

Technical:

Rated flow: 20.7 US gpm
Rated head: 256.6 ft
Primary shaft seal: AQQE

Approvals on nameplate: CE,WRAS,ACS,TR,EAC Curve tolerance: ISO9906:2012 3B

Materials:

Pump housing: Stainless steel

DIN W.-Nr. 1.4301

## 99059803 CM5-10 A-R-I-E-AQQE 50 Hz

**Date:** 10/4/2018

| Description                          | Value                    |  |  |  |  |
|--------------------------------------|--------------------------|--|--|--|--|
| General information:                 |                          |  |  |  |  |
| Product name:                        | CM5-10 A-R-I-E-AQQE      |  |  |  |  |
| Product No.:                         | 99059803                 |  |  |  |  |
| EAN:                                 | 5712605983187            |  |  |  |  |
| Technical:                           | 0200000.0.               |  |  |  |  |
| Rated flow:                          | 20.7 US gpm              |  |  |  |  |
| Rated head:                          | 256.6 ft                 |  |  |  |  |
| Impellers:                           | 10                       |  |  |  |  |
| Primary shaft seal:                  | AQQE                     |  |  |  |  |
| Approvals on nameplate:              | CE,WRAS,ACS,TR,EAC       |  |  |  |  |
| Curve tolerance:                     | ISO9906:2012 3B          |  |  |  |  |
| Pump version:                        | A                        |  |  |  |  |
| Model:                               | A                        |  |  |  |  |
| Materials:                           |                          |  |  |  |  |
| Pump housing:                        | Stainless steel          |  |  |  |  |
| Fullip flousing.                     | DIN WNr. 1.4301          |  |  |  |  |
|                                      | AISI 304                 |  |  |  |  |
| Impollor                             | Stainless steel          |  |  |  |  |
| Impeller:                            | DIN WNr. 1.4301          |  |  |  |  |
|                                      | AISI 304                 |  |  |  |  |
| Material code:                       | A131 304                 |  |  |  |  |
| Rubber:                              | EPDM                     |  |  |  |  |
| Code for rubber:                     | E                        |  |  |  |  |
| Installation:                        | <u> </u>                 |  |  |  |  |
|                                      | 424.95                   |  |  |  |  |
| Maximum ambient temperature:         | 131 °F                   |  |  |  |  |
| Maximum operating pressure:          | 145 psi                  |  |  |  |  |
| Max pressure at stated temperature:  | 145 psi / 250 °F         |  |  |  |  |
| Flange standard:                     | WHITWORTH THREAD RP      |  |  |  |  |
| Pump inlet:                          | Rp 1 1/4                 |  |  |  |  |
| Pump outlet:                         | Rp 1                     |  |  |  |  |
| Connect code:                        | R                        |  |  |  |  |
| Liquid:                              | 10/-4                    |  |  |  |  |
| Pumped liquid:                       | Water                    |  |  |  |  |
| Liquid temperature range:            | -4 248 °F                |  |  |  |  |
| Liquid temperature during operation: | 68 °F                    |  |  |  |  |
| Density:                             | 62.29 lb/ft <sup>3</sup> |  |  |  |  |
| Electrical data:                     | 001.0                    |  |  |  |  |
| Motor type:                          | 90LC                     |  |  |  |  |
| IE Efficiency class:                 | IE3                      |  |  |  |  |
| Rated power - P2:                    | 3 HP                     |  |  |  |  |
| Main frequency:                      | 50 Hz                    |  |  |  |  |
| Rated voltage:                       | 3 x 220-240D/380-415Y V  |  |  |  |  |
| Service factor:                      | 1                        |  |  |  |  |
| Rated current:                       | 7,70-7,40/4,45-4,30 A    |  |  |  |  |
| Starting current:                    | 850-950 %                |  |  |  |  |
| Rated speed:                         | 2890-2910 rpm            |  |  |  |  |
| Motor efficiency at full load:       | 85.9 %                   |  |  |  |  |
| Enclosure class (IEC 34-5):          | IP55                     |  |  |  |  |
| Insulation class (IEC 85):           | F                        |  |  |  |  |
| Motor protection:                    | NO                       |  |  |  |  |
| Others:                              |                          |  |  |  |  |
| Minimum efficiency index, MEI :      | 0.7                      |  |  |  |  |
| Net weight:                          | 63.7 lb                  |  |  |  |  |
| Gross weight:                        | 69.2 lb                  |  |  |  |  |
| Country of origin:                   | HU                       |  |  |  |  |
| Custom tariff no.:                   | 84137075                 |  |  |  |  |
|                                      |                          |  |  |  |  |