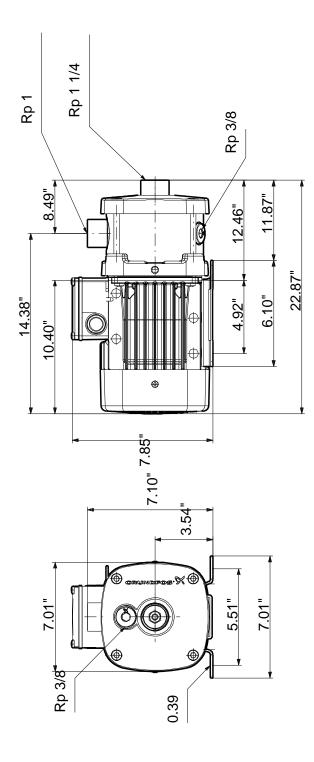

## 99059803 CM5-10 A-R-I-E-AQQE 50 Hz

Note! All units are in [mm] unless otherwise stated. Disclaimer: This simplified dimensional drawing does not show all details.

Date:

10/4/2018