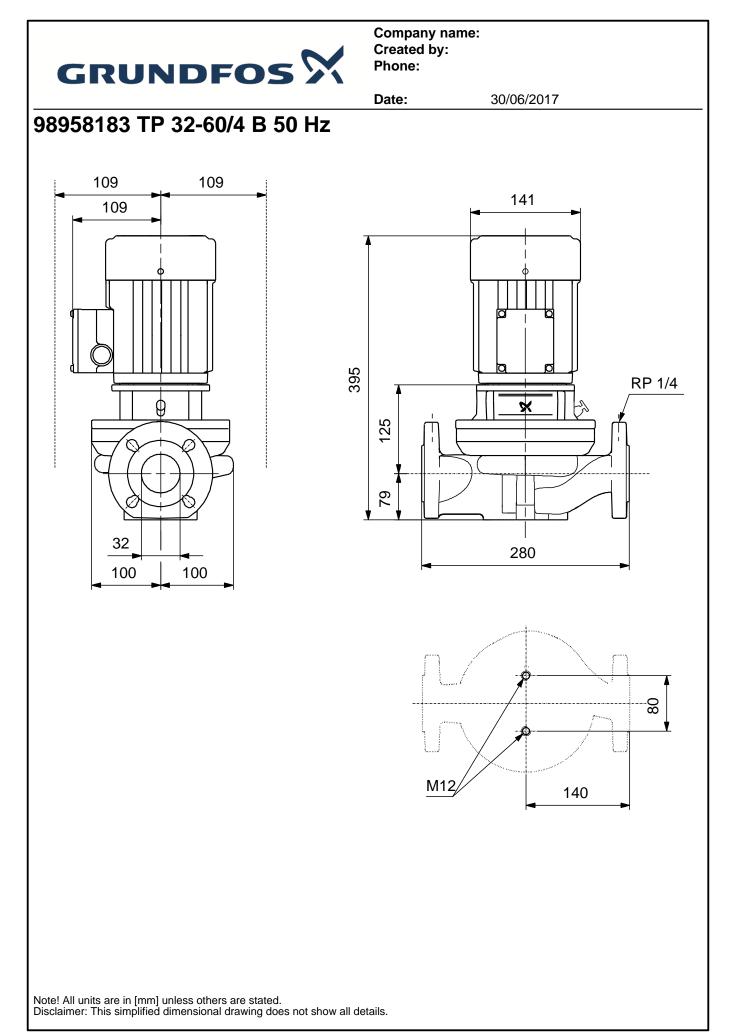

Company name: Created by: Phone:

Date:

30/06/2017

| Position | Qty.                                                 | Description                                                                                                                                                                                                                                                                                                                                                                                                                                                                           |                                                                                                 |  |  |  |
|----------|------------------------------------------------------|---------------------------------------------------------------------------------------------------------------------------------------------------------------------------------------------------------------------------------------------------------------------------------------------------------------------------------------------------------------------------------------------------------------------------------------------------------------------------------------|-------------------------------------------------------------------------------------------------|--|--|--|
|          | 1                                                    | TP 32-60/4 B A-F-Z-BQQE                                                                                                                                                                                                                                                                                                                                                                                                                                                               |                                                                                                 |  |  |  |
|          | Note! Product picture may differ from actual product |                                                                                                                                                                                                                                                                                                                                                                                                                                                                                       |                                                                                                 |  |  |  |
|          |                                                      | Product No.: 98958183                                                                                                                                                                                                                                                                                                                                                                                                                                                                 |                                                                                                 |  |  |  |
|          |                                                      | Single-stage, close-coupled, volute pump with in-line suction and discharge ports of identical diame.<br>The pump is of the top-pull-out design, i.e. the power head (motor, pump head and impeller) can be<br>removed for maintenance or service while the pump housing remains in the pipework.<br>The pump is fitted with an unbalanced rubber bellows seal. The shaft seal is according to EN 12750<br>Pipework connection is via PN 6/10 DIN flanges (EN 1092-2 and ISO 7005-2). |                                                                                                 |  |  |  |
|          |                                                      |                                                                                                                                                                                                                                                                                                                                                                                                                                                                                       |                                                                                                 |  |  |  |
|          |                                                      | The pump is fitted with a fan-coo                                                                                                                                                                                                                                                                                                                                                                                                                                                     | bled asynchronous motor.                                                                        |  |  |  |
|          |                                                      | Liquid:<br>Pumped liquid:<br>Liquid temperature range:<br>Liquid temperature during opera<br>Density:                                                                                                                                                                                                                                                                                                                                                                                 | Water<br>-25 120 °C<br>tion: 20 °C<br>998.2 kg/m <sup>3</sup>                                   |  |  |  |
|          |                                                      | <b>Technical:</b><br>Speed for pump data:<br>Rated flow:<br>Rated head:<br>Primary shaft seal:<br>Curve tolerance:                                                                                                                                                                                                                                                                                                                                                                    | 1370 rpm<br>3.6 m³/h<br>4.3 m<br>BQQE<br>ISO9906:2012 3B                                        |  |  |  |
|          |                                                      | <b>Materials:</b><br>Pump housing:<br>Impeller:                                                                                                                                                                                                                                                                                                                                                                                                                                       | Bronze<br>DIN WNr. 2.1050<br>ASTM B505-C90700<br>Stainless steel<br>DIN WNr. 1.4301<br>AISI 304 |  |  |  |
|          |                                                      | Installation:<br>Range of ambient temperature:<br>Maximum operating pressure:<br>Flange standard:<br>Pipe connection:<br>Pressure stage:<br>Port-to-port length:<br>Flange size for motor:                                                                                                                                                                                                                                                                                            | -30 40 °C<br>10 bar<br>DIN<br>DN 32<br>PN 6/10<br>280 mm<br>FT85                                |  |  |  |
|          |                                                      | Electrical data:<br>Motor type:<br>IE Efficiency class:<br>Rated power - P2:<br>Power (P2) required by pump:<br>Mains frequency:<br>Rated voltage:                                                                                                                                                                                                                                                                                                                                    | 71A<br>NA<br>0.25 kW<br>0.25 kW<br>50 Hz<br>3 x 220-240D/380-415Y V                             |  |  |  |