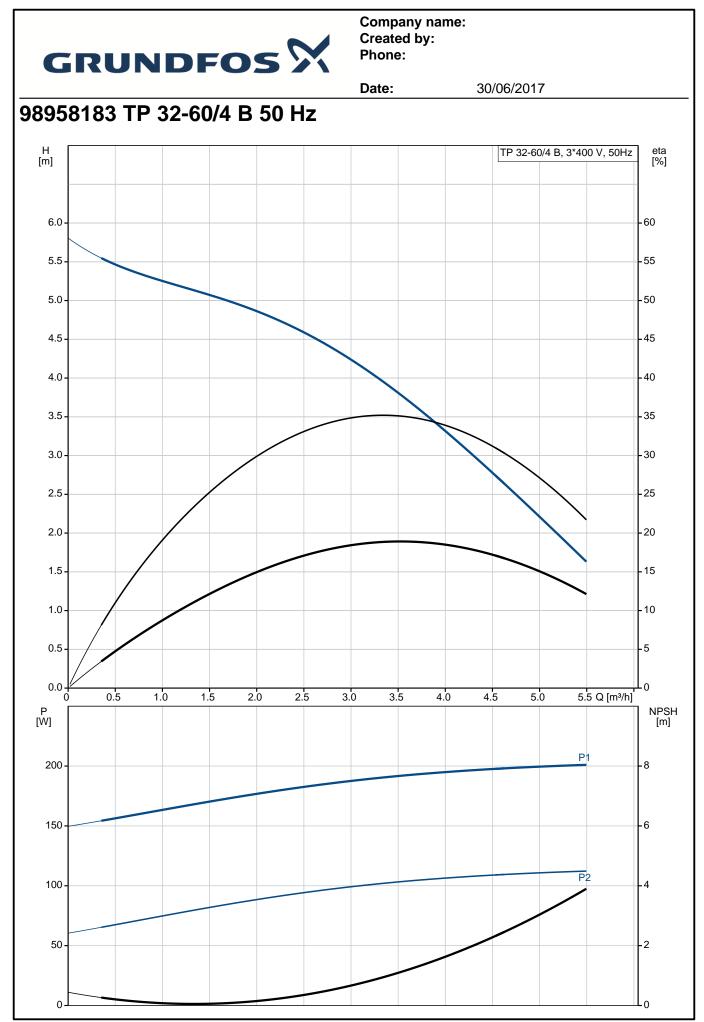

Company name: Created by: Phone:

Date:

30/06/2017

| Position | Qty.                                                 | Description                                                                                                                                                                                                                                                                                                                                                                                                                                                                           |                                                                                                 |  |  |  |
|----------|------------------------------------------------------|---------------------------------------------------------------------------------------------------------------------------------------------------------------------------------------------------------------------------------------------------------------------------------------------------------------------------------------------------------------------------------------------------------------------------------------------------------------------------------------|-------------------------------------------------------------------------------------------------|--|--|--|
|          | 1                                                    | TP 32-60/4 B A-F-Z-BQQE                                                                                                                                                                                                                                                                                                                                                                                                                                                               |                                                                                                 |  |  |  |
|          | Note! Product picture may differ from actual product |                                                                                                                                                                                                                                                                                                                                                                                                                                                                                       |                                                                                                 |  |  |  |
|          |                                                      | Product No.: 98958183                                                                                                                                                                                                                                                                                                                                                                                                                                                                 |                                                                                                 |  |  |  |
|          |                                                      | Single-stage, close-coupled, volute pump with in-line suction and discharge ports of identical diame.<br>The pump is of the top-pull-out design, i.e. the power head (motor, pump head and impeller) can be<br>removed for maintenance or service while the pump housing remains in the pipework.<br>The pump is fitted with an unbalanced rubber bellows seal. The shaft seal is according to EN 12750<br>Pipework connection is via PN 6/10 DIN flanges (EN 1092-2 and ISO 7005-2). |                                                                                                 |  |  |  |
|          |                                                      |                                                                                                                                                                                                                                                                                                                                                                                                                                                                                       |                                                                                                 |  |  |  |
|          |                                                      | The pump is fitted with a fan-coo                                                                                                                                                                                                                                                                                                                                                                                                                                                     | bled asynchronous motor.                                                                        |  |  |  |
|          |                                                      | Liquid:<br>Pumped liquid:<br>Liquid temperature range:<br>Liquid temperature during opera<br>Density:                                                                                                                                                                                                                                                                                                                                                                                 | Water<br>-25 120 °C<br>tion: 20 °C<br>998.2 kg/m <sup>3</sup>                                   |  |  |  |
|          |                                                      | <b>Technical:</b><br>Speed for pump data:<br>Rated flow:<br>Rated head:<br>Primary shaft seal:<br>Curve tolerance:                                                                                                                                                                                                                                                                                                                                                                    | 1370 rpm<br>3.6 m³/h<br>4.3 m<br>BQQE<br>ISO9906:2012 3B                                        |  |  |  |
|          |                                                      | <b>Materials:</b><br>Pump housing:<br>Impeller:                                                                                                                                                                                                                                                                                                                                                                                                                                       | Bronze<br>DIN WNr. 2.1050<br>ASTM B505-C90700<br>Stainless steel<br>DIN WNr. 1.4301<br>AISI 304 |  |  |  |
|          |                                                      | Installation:<br>Range of ambient temperature:<br>Maximum operating pressure:<br>Flange standard:<br>Pipe connection:<br>Pressure stage:<br>Port-to-port length:<br>Flange size for motor:                                                                                                                                                                                                                                                                                            | -30 40 °C<br>10 bar<br>DIN<br>DN 32<br>PN 6/10<br>280 mm<br>FT85                                |  |  |  |
|          |                                                      | Electrical data:<br>Motor type:<br>IE Efficiency class:<br>Rated power - P2:<br>Power (P2) required by pump:<br>Mains frequency:<br>Rated voltage:                                                                                                                                                                                                                                                                                                                                    | 71A<br>NA<br>0.25 kW<br>0.25 kW<br>50 Hz<br>3 x 220-240D/380-415Y V                             |  |  |  |