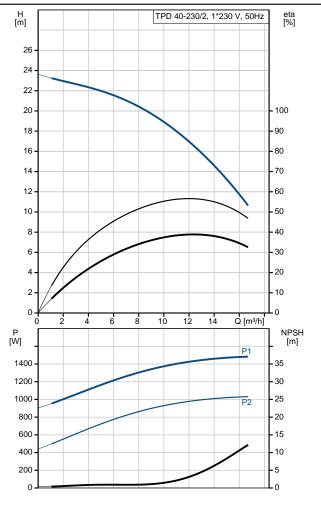

Liquid:

Pumped liquid: Water
Liquid temperature range: -25 .. 120 °C
Liquid temperature during operation: 20 °C
Density: 998.2 kg/m³

Technical:

Rated flow: 12 m³/h
Rated head: 17 m
Actual impeller diameter: 138 mm
Primary shaft seal: BQQE

Curve tolerance: ISO9906:2012 3B

Materials:

Pump housing: Cast iron

EN-JL1040

**ASTM A48-40 B** 

Impeller: Stainless steel

DIN W.-Nr. 1.4301

AISI 304

## 98958132 TPD 40-230/2 A-F-A-BQQE 50 Hz

**Date:** 11/10/2018

| Description                          | Value                   |
|--------------------------------------|-------------------------|
| General information:                 | value                   |
| Product name:                        | TPD 40-230/2 A-F-A-BQQE |
| Product No:                          | 98958132                |
| EAN number:                          | 5712604245996           |
| Price:                               | 2.693,00 GBP            |
| Technical:                           | 2.093,00 GBP            |
| Rated flow:                          | 12 m³/h                 |
| Rated head:                          | 17 m                    |
|                                      | 230 dm                  |
| Head max:                            |                         |
| Actual impeller diameter:            | 138 mm                  |
| Primary shaft seal: Curve tolerance: | BQQE                    |
|                                      | ISO9906:2012 3B         |
| Pump version:                        | A                       |
| Model:                               | A                       |
| Materials:                           |                         |
| Pump housing:                        | Cast iron               |
|                                      | EN-JL1040               |
|                                      | ASTM A48-40 B           |
| Impeller:                            | Stainless steel         |
|                                      | DIN WNr. 1.4301         |
|                                      | AISI 304                |
| Material code:                       | A                       |
| Installation:                        |                         |
| Range of ambient temperature:        | -30 40 °C               |
| Maximum operating pressure:          | 16 bar                  |
| Flange standard:                     | DIN                     |
| Pipe connection:                     | DN 40                   |
| Pump inlet:                          | DN 40                   |
| Pump outlet:                         | DN 40                   |
| Pressure rating:                     | PN 16                   |
| (@)                                  | 320 mm                  |
| Flange size for motor:               | FT115                   |
| Connect code:                        | F                       |
| Liquid:                              |                         |
| Pumped liquid:                       | Water                   |
| Liquid temperature range:            | -25 120 °C              |
| Liquid temperature during operation: | 20 °C                   |
| Density:                             | 998.2 kg/m³             |
| Electrical data:                     |                         |
| Motor type:                          | 90SB                    |
| Rated power - P2:                    | 2 x 1.1 kW              |
| Mains frequency:                     | 50 Hz                   |
| Rated voltage:                       | 1 x 220-230/240 V       |
| Rated current:                       | 7.40/6.70 A             |
| Starting current:                    | 390 %                   |
| Cos phi - power factor:              | 0.98/0.99               |
| Rated speed:                         | 2770 rpm                |
| Motor efficiency at full load:       | 73-71 %                 |
| Number of poles:                     | 2                       |
| Enclosure class (IEC 34-5):          | 55 Dust/Jetting         |
| Insulation class (IEC 85):           | F Dusi/Jetting          |
| Motor protec:                        | PTO                     |
|                                      |                         |
| Motor No:                            | 85215705                |
| Others:                              | 0.61                    |
| Minimum efficiency index, MEI:       | 0.61                    |
| ErP status:                          | EuP Standalone/Prod.    |
| Net weight:                          | 75.8 kg                 |
| Gross weight:                        | 82.8 kg                 |
|                                      |                         |