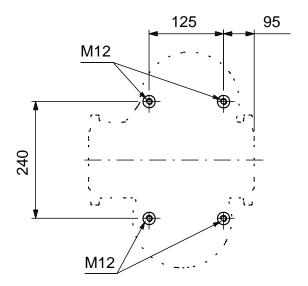

## 98958132 TPD 40-230/2 A-F-A-BQQE 50 Hz

Note! All units are in [mm] unless others are stated. Disclaimer: This simplified dimensional drawing does not show all details.

**Date:** 11/10/2018