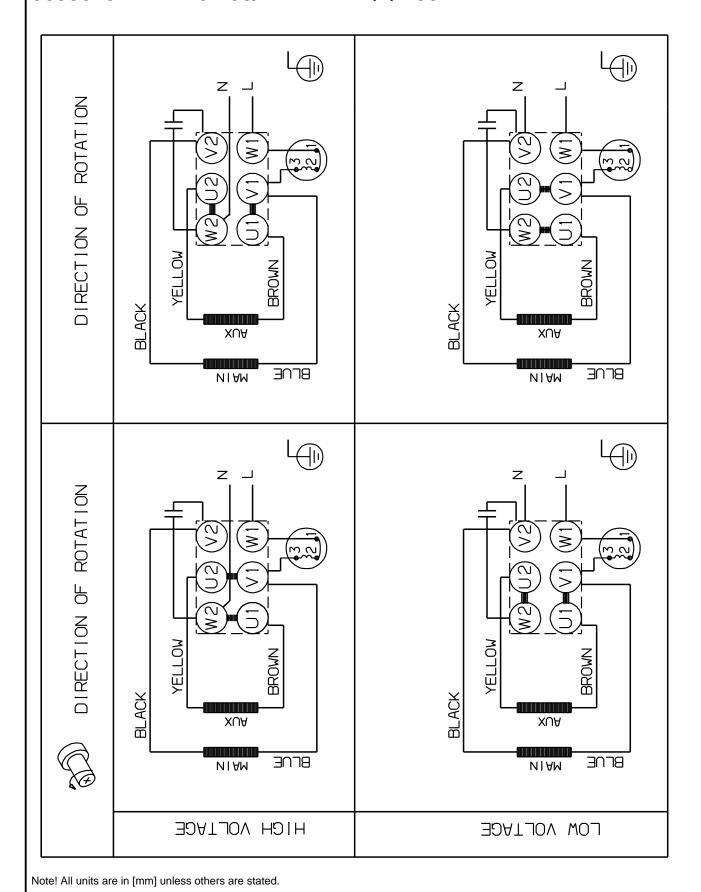

**Electrical data:** 

Motor type: 90SB
Rated power - P2: 2 x 1.1 kW
Mains frequency: 50 Hz

Rated voltage: 1 x 220-230/240 V Rated current: 7.40/6.70 A

**Date:** 11/10/2018

| Osition     Qty.     Description       Starting current:     0.98/0.99       Cos phi - power factor:     0.98/0.99       Rated speed:     2770 rpm       Motor efficiency at full load:     73-71 %       Number of poles:     2       Enclosure class (IEC 34-5):     55 Dust/Jetting       Insulation class (IEC 85):     F       Others:     Minimum efficiency index, MEI       ErP status:     EuP Standalone/Prod.       Net weight:     75.8 kg       Gross weight:     82.8 kg       Shipping volume:     0.22 m²       Country of origin:     HU       Custom tariff no:     84137085 | osition C |     | Starting current: Cos phi - power factor: Rated speed: Motor efficiency at full load: Number of poles: Enclosure class (IEC 34-5): Insulation class (IEC 85):  Others: Minimum efficiency index, MEI ErP status: Net weight: Gross weight: Shipping volume: Country of origin: | 0.98/0.99 2770 rpm 73-71 % 2 55 Dust/Jetting F  : 0.61 EuP Standalone/Prod. 75.8 kg 82.8 kg 0.22 m³ HU |  |
|------------------------------------------------------------------------------------------------------------------------------------------------------------------------------------------------------------------------------------------------------------------------------------------------------------------------------------------------------------------------------------------------------------------------------------------------------------------------------------------------------------------------------------------------------------------------------------------------|-----------|-----|--------------------------------------------------------------------------------------------------------------------------------------------------------------------------------------------------------------------------------------------------------------------------------|--------------------------------------------------------------------------------------------------------|--|
| Cos phi - power factor: Rated speed: Others: Minimum efficiency index, MEI ErP status: Net weight: Cos phi - power factor: Others: Net weight: Country of origin:  Cos phi - power factor: Other 2770 rpm  Motor efficiency at full load: 73-71 %  Number of poles: 2 Enclosure class (IEC 34-5): 55 Dust/Jetting  F  Country of origin:  0.61 ErP status: EuP Standalone/Prod. 75.8 kg  Gross weight: 82.8 kg  Shipping volume: O.22 m³ Country of origin:  HU                                                                                                                                |           |     | Cos phi - power factor: Rated speed: Motor efficiency at full load: Number of poles: Enclosure class (IEC 34-5): Insulation class (IEC 85):  Others: Minimum efficiency index, MEI ErP status: Net weight: Gross weight: Shipping volume: Country of origin:                   | 0.98/0.99 2770 rpm 73-71 % 2 55 Dust/Jetting F  : 0.61 EuP Standalone/Prod. 75.8 kg 82.8 kg 0.22 m³ HU |  |
| Cos phi - power factor: Rated speed: Others: Minimum efficiency index, MEI ErP status: Net weight: Cos phi - power factor: Others: Net weight: Country of origin:  Cos phi - power factor: Other 2770 rpm  Motor efficiency at full load: 73-71 %  Number of poles: 2 Enclosure class (IEC 34-5): 55 Dust/Jetting  F  Country of origin:  0.61 ErP status: EuP Standalone/Prod. 75.8 kg  Gross weight: 82.8 kg  Shipping volume: O.22 m³ Country of origin:  HU                                                                                                                                |           |     | Cos phi - power factor: Rated speed: Motor efficiency at full load: Number of poles: Enclosure class (IEC 34-5): Insulation class (IEC 85):  Others: Minimum efficiency index, MEI ErP status: Net weight: Gross weight: Shipping volume: Country of origin:                   | 0.98/0.99 2770 rpm 73-71 % 2 55 Dust/Jetting F  : 0.61 EuP Standalone/Prod. 75.8 kg 82.8 kg 0.22 m³ HU |  |
| Rated speed: 2770 rpm  Motor efficiency at full load: 73-71 %  Number of poles: 2 Enclosure class (IEC 34-5): 55 Dust/Jetting Insulation class (IEC 85): F  Others: Minimum efficiency index, MEI: 0.61 ErP status: EuP Standalone/Prod. Net weight: 75.8 kg Gross weight: 82.8 kg Shipping volume: 0.22 m³ Country of origin: HU                                                                                                                                                                                                                                                              |           |     | Rated speed: Motor efficiency at full load: Number of poles: Enclosure class (IEC 34-5): Insulation class (IEC 85):  Others: Minimum efficiency index, MEI ErP status: Net weight: Gross weight: Shipping volume: Country of origin:                                           | 2770 rpm 73-71 % 2 55 Dust/Jetting F  : 0.61 EuP Standalone/Prod. 75.8 kg 82.8 kg 0.22 m³ HU           |  |
| Motor efficiency at full load: 73-71 % Number of poles: 2 Enclosure class (IEC 34-5): 55 Dust/Jetting Insulation class (IEC 85): F  Others: Minimum efficiency index, MEI: 0.61 ErP status: EuP Standalone/Prod. Net weight: 75.8 kg Gross weight: 82.8 kg Shipping volume: 0.22 m³ Country of origin: HU                                                                                                                                                                                                                                                                                      |           |     | Motor efficiency at full load: Number of poles: Enclosure class (IEC 34-5): Insulation class (IEC 85):  Others: Minimum efficiency index, MEI ErP status: Net weight: Gross weight: Shipping volume: Country of origin:                                                        | 73-71 % 2 55 Dust/Jetting F  : 0.61 EuP Standalone/Prod. 75.8 kg 82.8 kg 0.22 m³ HU                    |  |
| Number of poles: 2 Enclosure class (IEC 34-5): 55 Dust/Jetting Insulation class (IEC 85): F  Others: Minimum efficiency index, MEI: 0.61 ErP status: EuP Standalone/Prod. Net weight: 75.8 kg Gross weight: 82.8 kg Shipping volume: 0.22 m³ Country of origin: HU                                                                                                                                                                                                                                                                                                                             |           |     | Number of poles: Enclosure class (IEC 34-5): Insulation class (IEC 85):  Others: Minimum efficiency index, MEI ErP status: Net weight: Gross weight: Shipping volume: Country of origin:                                                                                       | 55 Dust/Jetting F : 0.61 EuP Standalone/Prod. 75.8 kg 82.8 kg 0.22 m³ HU                               |  |
| Insulation class (IEC 85): F  Others:  Minimum efficiency index, MEI: 0.61  ErP status: EuP Standalone/Prod.  Net weight: 75.8 kg  Gross weight: 82.8 kg  Shipping volume: 0.22 m³  Country of origin: HU                                                                                                                                                                                                                                                                                                                                                                                      |           |     | Others: Minimum efficiency index, MEI ErP status: Net weight: Gross weight: Shipping volume: Country of origin:                                                                                                                                                                | F : 0.61 EuP Standalone/Prod. 75.8 kg 82.8 kg 0.22 m³ HU                                               |  |
| Others:  Minimum efficiency index, MEI: 0.61  ErP status: EuP Standalone/Prod.  Net weight: 75.8 kg  Gross weight: 82.8 kg  Shipping volume: 0.22 m³  Country of origin: HU                                                                                                                                                                                                                                                                                                                                                                                                                    |           |     | Others: Minimum efficiency index, MEI ErP status: Net weight: Gross weight: Shipping volume: Country of origin:                                                                                                                                                                | : 0.61<br>EuP Standalone/Prod.<br>75.8 kg<br>82.8 kg<br>0.22 m <sup>3</sup><br>HU                      |  |
| Minimum efficiency index, MEI : 0.61 ErP status: EuP Standalone/Prod. Net weight: 75.8 kg Gross weight: 82.8 kg Shipping volume: 0.22 m³ Country of origin: HU                                                                                                                                                                                                                                                                                                                                                                                                                                 |           |     | Minimum efficiency index, MEI ErP status: Net weight: Gross weight: Shipping volume: Country of origin:                                                                                                                                                                        | EuP Standalone/Prod.<br>75.8 kg<br>82.8 kg<br>0.22 m <sup>3</sup><br>HU                                |  |
| Minimum efficiency index, MEI : 0.61 ErP status: EuP Standalone/Prod. Net weight: 75.8 kg Gross weight: 82.8 kg Shipping volume: 0.22 m³ Country of origin: HU                                                                                                                                                                                                                                                                                                                                                                                                                                 |           |     | Minimum efficiency index, MEI ErP status: Net weight: Gross weight: Shipping volume: Country of origin:                                                                                                                                                                        | EuP Standalone/Prod.<br>75.8 kg<br>82.8 kg<br>0.22 m <sup>3</sup><br>HU                                |  |
| ErP status:  Net weight:  Gross weight:  Shipping volume:  Country of origin:  EuP Standalone/Prod.  75.8 kg  82.8 kg  0.22 m³  HU                                                                                                                                                                                                                                                                                                                                                                                                                                                             |           |     | ErP status: Net weight: Gross weight: Shipping volume: Country of origin:                                                                                                                                                                                                      | EuP Standalone/Prod.<br>75.8 kg<br>82.8 kg<br>0.22 m <sup>3</sup><br>HU                                |  |
| Net weight: 75.8 kg Gross weight: 82.8 kg Shipping volume: 0.22 m³ Country of origin: HU                                                                                                                                                                                                                                                                                                                                                                                                                                                                                                       |           |     | Net weight:<br>Gross weight:<br>Shipping volume:<br>Country of origin:                                                                                                                                                                                                         | 75.8 kg<br>82.8 kg<br>0.22 m <sup>3</sup><br>HU                                                        |  |
| Gross weight: 82.8 kg Shipping volume: 0.22 m³ Country of origin: HU                                                                                                                                                                                                                                                                                                                                                                                                                                                                                                                           |           | :   | Gross weight:<br>Shipping volume:<br>Country of origin:                                                                                                                                                                                                                        | 82.8 kg<br>0.22 m³<br>HU                                                                               |  |
| Shipping volume: 0.22 m³ Country of origin: HU                                                                                                                                                                                                                                                                                                                                                                                                                                                                                                                                                 |           |     | Shipping volume:<br>Country of origin:                                                                                                                                                                                                                                         | 0.22 m <sup>3</sup><br>HU                                                                              |  |
| Country of origin: HU                                                                                                                                                                                                                                                                                                                                                                                                                                                                                                                                                                          |           | - ( | Country of origin:                                                                                                                                                                                                                                                             | HU                                                                                                     |  |
| Country of origin: HU Custom tariff no.: 84137065                                                                                                                                                                                                                                                                                                                                                                                                                                                                                                                                              |           |     | Country of origin:<br>Custom tariff no.:                                                                                                                                                                                                                                       |                                                                                                        |  |
| Custom tantt no.: 84137/065                                                                                                                                                                                                                                                                                                                                                                                                                                                                                                                                                                    |           |     | Custom tariff no.:                                                                                                                                                                                                                                                             |                                                                                                        |  |
|                                                                                                                                                                                                                                                                                                                                                                                                                                                                                                                                                                                                |           |     |                                                                                                                                                                                                                                                                                | 84137065                                                                                               |  |
|                                                                                                                                                                                                                                                                                                                                                                                                                                                                                                                                                                                                |           |     |                                                                                                                                                                                                                                                                                |                                                                                                        |  |
|                                                                                                                                                                                                                                                                                                                                                                                                                                                                                                                                                                                                |           |     |                                                                                                                                                                                                                                                                                |                                                                                                        |  |
|                                                                                                                                                                                                                                                                                                                                                                                                                                                                                                                                                                                                |           |     |                                                                                                                                                                                                                                                                                |                                                                                                        |  |
|                                                                                                                                                                                                                                                                                                                                                                                                                                                                                                                                                                                                |           |     |                                                                                                                                                                                                                                                                                |                                                                                                        |  |
|                                                                                                                                                                                                                                                                                                                                                                                                                                                                                                                                                                                                |           |     |                                                                                                                                                                                                                                                                                |                                                                                                        |  |
|                                                                                                                                                                                                                                                                                                                                                                                                                                                                                                                                                                                                |           |     |                                                                                                                                                                                                                                                                                |                                                                                                        |  |
|                                                                                                                                                                                                                                                                                                                                                                                                                                                                                                                                                                                                |           |     |                                                                                                                                                                                                                                                                                |                                                                                                        |  |
|                                                                                                                                                                                                                                                                                                                                                                                                                                                                                                                                                                                                |           |     |                                                                                                                                                                                                                                                                                |                                                                                                        |  |
|                                                                                                                                                                                                                                                                                                                                                                                                                                                                                                                                                                                                |           |     |                                                                                                                                                                                                                                                                                |                                                                                                        |  |
|                                                                                                                                                                                                                                                                                                                                                                                                                                                                                                                                                                                                |           |     |                                                                                                                                                                                                                                                                                |                                                                                                        |  |
|                                                                                                                                                                                                                                                                                                                                                                                                                                                                                                                                                                                                |           |     |                                                                                                                                                                                                                                                                                |                                                                                                        |  |
|                                                                                                                                                                                                                                                                                                                                                                                                                                                                                                                                                                                                |           |     |                                                                                                                                                                                                                                                                                |                                                                                                        |  |
|                                                                                                                                                                                                                                                                                                                                                                                                                                                                                                                                                                                                |           |     |                                                                                                                                                                                                                                                                                |                                                                                                        |  |
|                                                                                                                                                                                                                                                                                                                                                                                                                                                                                                                                                                                                |           |     |                                                                                                                                                                                                                                                                                |                                                                                                        |  |
|                                                                                                                                                                                                                                                                                                                                                                                                                                                                                                                                                                                                |           |     |                                                                                                                                                                                                                                                                                |                                                                                                        |  |
|                                                                                                                                                                                                                                                                                                                                                                                                                                                                                                                                                                                                |           |     |                                                                                                                                                                                                                                                                                |                                                                                                        |  |
|                                                                                                                                                                                                                                                                                                                                                                                                                                                                                                                                                                                                |           |     |                                                                                                                                                                                                                                                                                |                                                                                                        |  |
|                                                                                                                                                                                                                                                                                                                                                                                                                                                                                                                                                                                                |           |     |                                                                                                                                                                                                                                                                                |                                                                                                        |  |
|                                                                                                                                                                                                                                                                                                                                                                                                                                                                                                                                                                                                |           |     |                                                                                                                                                                                                                                                                                |                                                                                                        |  |
|                                                                                                                                                                                                                                                                                                                                                                                                                                                                                                                                                                                                |           |     |                                                                                                                                                                                                                                                                                |                                                                                                        |  |
|                                                                                                                                                                                                                                                                                                                                                                                                                                                                                                                                                                                                |           |     |                                                                                                                                                                                                                                                                                |                                                                                                        |  |
|                                                                                                                                                                                                                                                                                                                                                                                                                                                                                                                                                                                                |           |     |                                                                                                                                                                                                                                                                                |                                                                                                        |  |
|                                                                                                                                                                                                                                                                                                                                                                                                                                                                                                                                                                                                |           |     |                                                                                                                                                                                                                                                                                |                                                                                                        |  |
|                                                                                                                                                                                                                                                                                                                                                                                                                                                                                                                                                                                                |           |     |                                                                                                                                                                                                                                                                                |                                                                                                        |  |
|                                                                                                                                                                                                                                                                                                                                                                                                                                                                                                                                                                                                |           |     |                                                                                                                                                                                                                                                                                |                                                                                                        |  |
|                                                                                                                                                                                                                                                                                                                                                                                                                                                                                                                                                                                                |           |     |                                                                                                                                                                                                                                                                                |                                                                                                        |  |
|                                                                                                                                                                                                                                                                                                                                                                                                                                                                                                                                                                                                |           |     |                                                                                                                                                                                                                                                                                |                                                                                                        |  |
|                                                                                                                                                                                                                                                                                                                                                                                                                                                                                                                                                                                                |           |     |                                                                                                                                                                                                                                                                                |                                                                                                        |  |
|                                                                                                                                                                                                                                                                                                                                                                                                                                                                                                                                                                                                |           |     |                                                                                                                                                                                                                                                                                |                                                                                                        |  |
|                                                                                                                                                                                                                                                                                                                                                                                                                                                                                                                                                                                                |           |     |                                                                                                                                                                                                                                                                                |                                                                                                        |  |
|                                                                                                                                                                                                                                                                                                                                                                                                                                                                                                                                                                                                |           |     |                                                                                                                                                                                                                                                                                |                                                                                                        |  |
|                                                                                                                                                                                                                                                                                                                                                                                                                                                                                                                                                                                                |           |     |                                                                                                                                                                                                                                                                                |                                                                                                        |  |
|                                                                                                                                                                                                                                                                                                                                                                                                                                                                                                                                                                                                |           |     |                                                                                                                                                                                                                                                                                |                                                                                                        |  |
|                                                                                                                                                                                                                                                                                                                                                                                                                                                                                                                                                                                                |           |     |                                                                                                                                                                                                                                                                                |                                                                                                        |  |
|                                                                                                                                                                                                                                                                                                                                                                                                                                                                                                                                                                                                |           |     |                                                                                                                                                                                                                                                                                |                                                                                                        |  |
|                                                                                                                                                                                                                                                                                                                                                                                                                                                                                                                                                                                                |           |     |                                                                                                                                                                                                                                                                                |                                                                                                        |  |
|                                                                                                                                                                                                                                                                                                                                                                                                                                                                                                                                                                                                |           |     |                                                                                                                                                                                                                                                                                |                                                                                                        |  |
|                                                                                                                                                                                                                                                                                                                                                                                                                                                                                                                                                                                                |           |     |                                                                                                                                                                                                                                                                                |                                                                                                        |  |
|                                                                                                                                                                                                                                                                                                                                                                                                                                                                                                                                                                                                |           |     |                                                                                                                                                                                                                                                                                |                                                                                                        |  |
|                                                                                                                                                                                                                                                                                                                                                                                                                                                                                                                                                                                                |           |     |                                                                                                                                                                                                                                                                                |                                                                                                        |  |
|                                                                                                                                                                                                                                                                                                                                                                                                                                                                                                                                                                                                |           |     |                                                                                                                                                                                                                                                                                |                                                                                                        |  |
|                                                                                                                                                                                                                                                                                                                                                                                                                                                                                                                                                                                                |           |     |                                                                                                                                                                                                                                                                                |                                                                                                        |  |

## 98958132 TPD 40-230/2 A-F-A-BQQE 50 Hz

**Date:** 11/10/2018

| Description                          | Value                   |
|--------------------------------------|-------------------------|
| General information:                 | value                   |
| Product name:                        | TPD 40-230/2 A-F-A-BQQE |
| Product No:                          | 98958132                |
| EAN number:                          | 5712604245996           |
| Price:                               | 2.693,00 GBP            |
| Technical:                           | 2.093,00 GBP            |
| Rated flow:                          | 12 m³/h                 |
| Rated head:                          | 17 m                    |
|                                      | 230 dm                  |
| Head max:                            |                         |
| Actual impeller diameter:            | 138 mm                  |
| Primary shaft seal: Curve tolerance: | BQQE                    |
|                                      | ISO9906:2012 3B         |
| Pump version:                        | A                       |
| Model:                               | A                       |
| Materials:                           |                         |
| Pump housing:                        | Cast iron               |
|                                      | EN-JL1040               |
|                                      | ASTM A48-40 B           |
| Impeller:                            | Stainless steel         |
|                                      | DIN WNr. 1.4301         |
|                                      | AISI 304                |
| Material code:                       | A                       |
| Installation:                        |                         |
| Range of ambient temperature:        | -30 40 °C               |
| Maximum operating pressure:          | 16 bar                  |
| Flange standard:                     | DIN                     |
| Pipe connection:                     | DN 40                   |
| Pump inlet:                          | DN 40                   |
| Pump outlet:                         | DN 40                   |
| Pressure rating:                     | PN 16                   |
| (@)                                  | 320 mm                  |
| Flange size for motor:               | FT115                   |
| Connect code:                        | F                       |
| Liquid:                              |                         |
| Pumped liquid:                       | Water                   |
| Liquid temperature range:            | -25 120 °C              |
| Liquid temperature during operation: | 20 °C                   |
| Density:                             | 998.2 kg/m³             |
| Electrical data:                     |                         |
| Motor type:                          | 90SB                    |
| Rated power - P2:                    | 2 x 1.1 kW              |
| Mains frequency:                     | 50 Hz                   |
| Rated voltage:                       | 1 x 220-230/240 V       |
| Rated current:                       | 7.40/6.70 A             |
| Starting current:                    | 390 %                   |
| Cos phi - power factor:              | 0.98/0.99               |
| Rated speed:                         | 2770 rpm                |
| Motor efficiency at full load:       | 73-71 %                 |
| Number of poles:                     | 2                       |
| Enclosure class (IEC 34-5):          | 55 Dust/Jetting         |
| Insulation class (IEC 85):           | F Dusi/Jetting          |
| Motor protec:                        | PTO                     |
|                                      |                         |
| Motor No:                            | 85215705                |
| Others:                              | 0.61                    |
| Minimum efficiency index, MEI:       | 0.61                    |
| ErP status:                          | EuP Standalone/Prod.    |
| Net weight:                          | 75.8 kg                 |
| Gross weight:                        | 82.8 kg                 |
|                                      |                         |