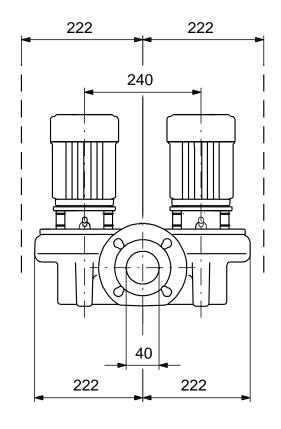

## 98958132 TPD 40-230/2 A-F-A-BQQE 50 Hz

Note! All units are in [mm] unless others are stated. Disclaimer: This simplified dimensional drawing does not show all details.

**Date:** 11/10/2018