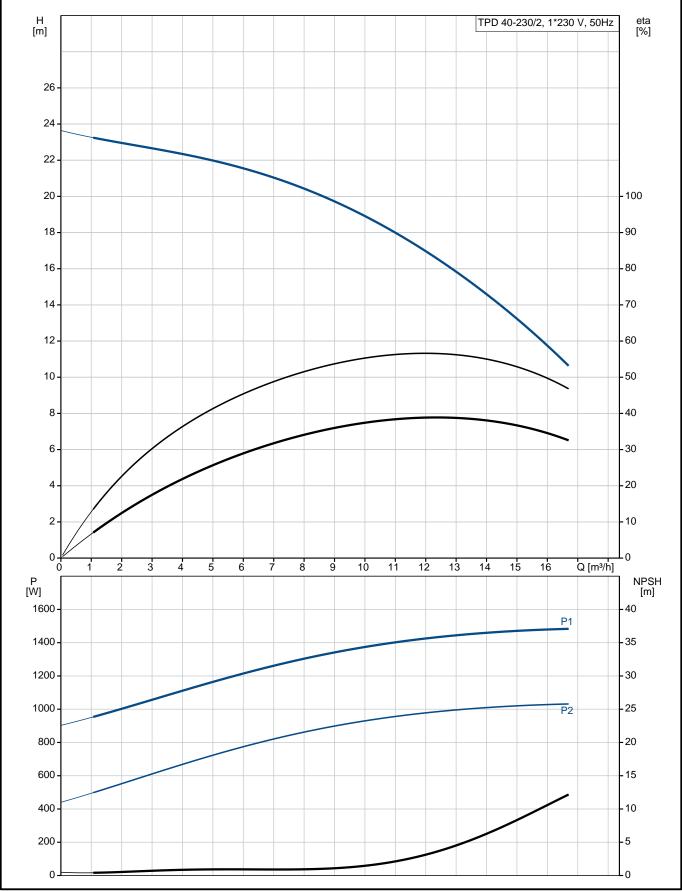

Liquid:

Pumped liquid: Water
Liquid temperature range: -25 .. 120 °C
Liquid temperature during operation: 20 °C
Density: 998.2 kg/m³

Technical:

Rated flow: 12 m³/h
Rated head: 17 m
Actual impeller diameter: 138 mm
Primary shaft seal: BQQE

Curve tolerance: ISO9906:2012 3B

Materials:

Pump housing: Cast iron

EN-JL1040

**ASTM A48-40 B** 

Impeller: Stainless steel

DIN W.-Nr. 1.4301

AISI 304

## 98958132 TPD 40-230/2 A-F-A-BQQE 50 Hz

**Date:** 11/10/2018

| Description                          | Value                   |
|--------------------------------------|-------------------------|
| General information:                 | value                   |
| Product name:                        | TPD 40-230/2 A-F-A-BQQE |
| Product No:                          | 98958132                |
| EAN number:                          | 5712604245996           |
| Price:                               | 2.693,00 GBP            |
| Technical:                           | 2.093,00 GBP            |
| Rated flow:                          | 12 m³/h                 |
| Rated head:                          | 17 m                    |
|                                      | 230 dm                  |
| Head max:                            |                         |
| Actual impeller diameter:            | 138 mm                  |
| Primary shaft seal: Curve tolerance: | BQQE                    |
|                                      | ISO9906:2012 3B         |
| Pump version:                        | A                       |
| Model:                               | A                       |
| Materials:                           |                         |
| Pump housing:                        | Cast iron               |
|                                      | EN-JL1040               |
|                                      | ASTM A48-40 B           |
| Impeller:                            | Stainless steel         |
|                                      | DIN WNr. 1.4301         |
|                                      | AISI 304                |
| Material code:                       | A                       |
| Installation:                        |                         |
| Range of ambient temperature:        | -30 40 °C               |
| Maximum operating pressure:          | 16 bar                  |
| Flange standard:                     | DIN                     |
| Pipe connection:                     | DN 40                   |
| Pump inlet:                          | DN 40                   |
| Pump outlet:                         | DN 40                   |
| Pressure rating:                     | PN 16                   |
| (@)                                  | 320 mm                  |
| Flange size for motor:               | FT115                   |
| Connect code:                        | F                       |
| Liquid:                              |                         |
| Pumped liquid:                       | Water                   |
| Liquid temperature range:            | -25 120 °C              |
| Liquid temperature during operation: | 20 °C                   |
| Density:                             | 998.2 kg/m³             |
| Electrical data:                     |                         |
| Motor type:                          | 90SB                    |
| Rated power - P2:                    | 2 x 1.1 kW              |
| Mains frequency:                     | 50 Hz                   |
| Rated voltage:                       | 1 x 220-230/240 V       |
| Rated current:                       | 7.40/6.70 A             |
| Starting current:                    | 390 %                   |
| Cos phi - power factor:              | 0.98/0.99               |
| Rated speed:                         | 2770 rpm                |
| Motor efficiency at full load:       | 73-71 %                 |
| Number of poles:                     | 2                       |
| Enclosure class (IEC 34-5):          | 55 Dust/Jetting         |
| Insulation class (IEC 85):           | F Dusi/Jetting          |
| Motor protec:                        | PTO                     |
|                                      |                         |
| Motor No:                            | 85215705                |
| Others:                              | 0.61                    |
| Minimum efficiency index, MEI:       | 0.61                    |
| ErP status:                          | EuP Standalone/Prod.    |
| Net weight:                          | 75.8 kg                 |
| Gross weight:                        | 82.8 kg                 |
|                                      |                         |