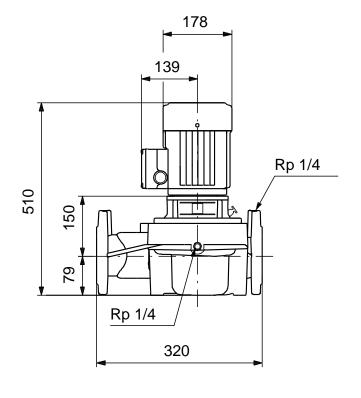

## 98958132 TPD 40-230/2 A-F-A-BQQE 50 Hz

Note! All units are in [mm] unless others are stated. Disclaimer: This simplified dimensional drawing does not show all details.

**Date:** 11/10/2018

Installation:

Range of ambient temperature: -30 .. 40 °C Maximum operating pressure: 16 bar Flange standard: DIN Pipe connection: **DN 40** Pump inlet: **DN 40 DN 40** Pump outlet: PN 16 Pressure rating: (@):320 mm Flange size for motor: FT115

Liquid:

Pumped liquid: Water
Liquid temperature range: -25 .. 120 °C
Liquid temperature during operation: 20 °C
Density: 998.2 kg/m³

Technical:

Rated flow: 12 m³/h
Rated head: 17 m
Actual impeller diameter: 138 mm
Primary shaft seal: BQQE