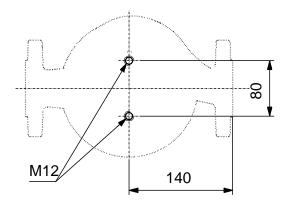

Range of ambient temperature: -30 .. 40 °C
Maximum operating pressure: 10 bar
Flange standard: DIN
Pipe connection: DN 32
Pressure stage: PN 6/10
Port-to-port length: 280 mm
Flange size for motor: FT100