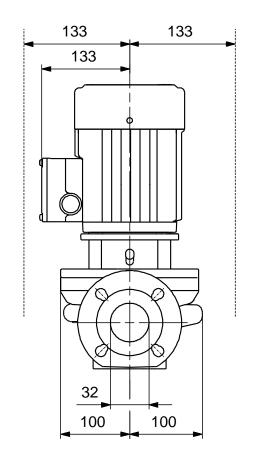

Range of ambient temperature: -30 .. 40 °C
Maximum operating pressure: 10 bar
Flange standard: DIN
Pipe connection: DN 32
Pressure stage: PN 6/10
Port-to-port length: 280 mm
Flange size for motor: FT100