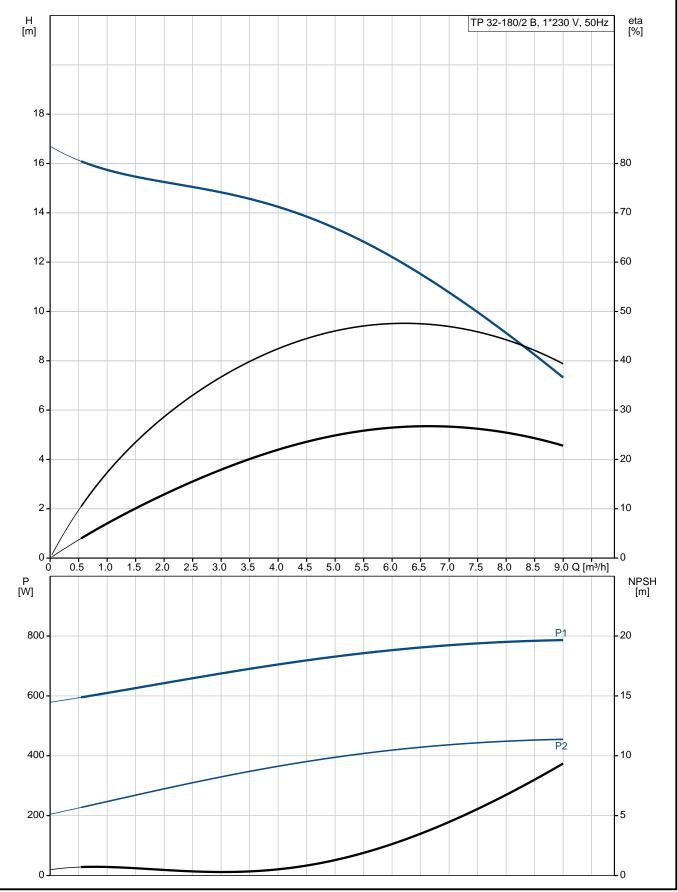

Liquid:

Pumped liquid: Water
Liquid temperature range: -25 .. 120 °C
Liquid temperature during operation: 20 °C
Density: 998.2 kg/m³

Technical:

Speed for pump data: 2840 rpm
Rated flow: 6.2 m³/h
Rated head: 11.9 m
Primary shaft seal: BQQE

Curve tolerance: ISO9906:2012 3B

Materials:

Pump housing: Bronze

DIN W.-Nr. 2.1050 ASTM B505-C90700

Impeller: Stainless steel

DIN W.-Nr. 1.4301

**AISI 304** 

Installation:

Range of ambient temperature: -30 .. 40 °C
Maximum operating pressure: 10 bar
Flange standard: DIN
Pipe connection: DN 32
Pressure stage: PN 6/10
Port-to-port length: 280 mm
Flange size for motor: FT100