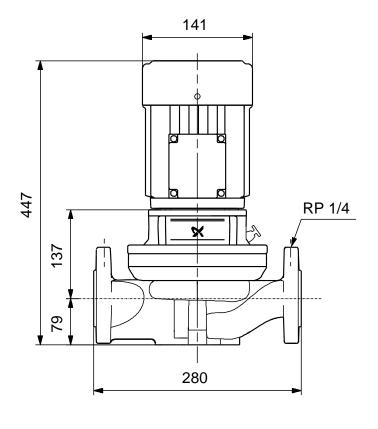

Range of ambient temperature: -30 .. 40 °C
Maximum operating pressure: 10 bar
Flange standard: DIN
Pipe connection: DN 32
Pressure stage: PN 6/10
Port-to-port length: 280 mm
Flange size for motor: FT100