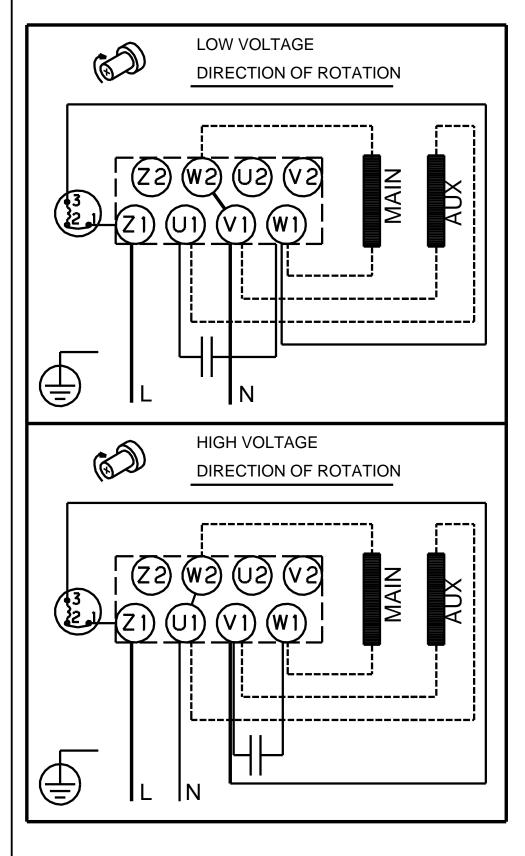

Electrical data:

Motor type: 80A
IE Efficiency class: NA
Rated power - P2: 0.55 kW
Power (P2) required by pump: 0.55 kW
Mains frequency: 50 Hz

Rated voltage: 1 x 220-230/240 V

**Date:** 30/06/2017

|          |      |                                | Date:                | 30/06/2017 |
|----------|------|--------------------------------|----------------------|------------|
| Position | Qty. | Description                    |                      |            |
| -        |      | Rated current:                 | 4,00/3,65 A          |            |
|          |      | Starting current:              | 280 %                |            |
|          |      | Cos phi - power factor:        | 0,99                 |            |
|          |      | Rated speed:                   | 2750 rpm             |            |
|          |      | Motor efficiency at full load: | 66-64 %              |            |
|          |      | Number of poles:               | 2                    |            |
|          |      | Enclosure class (IEC 34-5):    | 55 Dust/Jetting      |            |
|          |      | Insulation class (IEC 85):     | F                    |            |
|          |      | Others:                        |                      |            |
|          |      | Minimum efficiency index, MEI  | : 0.64               |            |
|          |      | ErP status:                    | EuP Standalone/Prod. |            |
|          |      | Net weight:                    | 27.5 kg              |            |
|          |      | Gross weight:                  | 31 kg                |            |
|          |      | Shipping volume:               | 0.12 m <sup>3</sup>  |            |
|          |      |                                |                      |            |
|          |      |                                |                      |            |
|          |      |                                |                      |            |
|          |      |                                |                      |            |
|          |      |                                |                      |            |
|          |      |                                |                      |            |
|          |      |                                |                      |            |
|          |      |                                |                      |            |
|          |      |                                |                      |            |
|          |      |                                |                      |            |
|          |      |                                |                      |            |
|          |      |                                |                      |            |
|          |      |                                |                      |            |
|          |      |                                |                      |            |
|          |      |                                |                      |            |
|          |      |                                |                      |            |
|          |      |                                |                      |            |
|          |      |                                |                      |            |
|          |      |                                |                      |            |
|          |      |                                |                      |            |
|          |      |                                |                      |            |
|          |      |                                |                      |            |
|          |      |                                |                      |            |
|          |      |                                |                      |            |
|          |      |                                |                      |            |
|          |      |                                |                      |            |
|          |      |                                |                      |            |
|          |      |                                |                      |            |
|          |      |                                |                      |            |
|          |      |                                |                      |            |
|          |      |                                |                      |            |
|          |      |                                |                      |            |
|          |      |                                |                      |            |
|          |      |                                |                      |            |
|          |      |                                |                      |            |
|          |      |                                |                      |            |
|          |      |                                |                      |            |
|          |      |                                |                      |            |
|          |      |                                |                      |            |
|          |      |                                |                      |            |