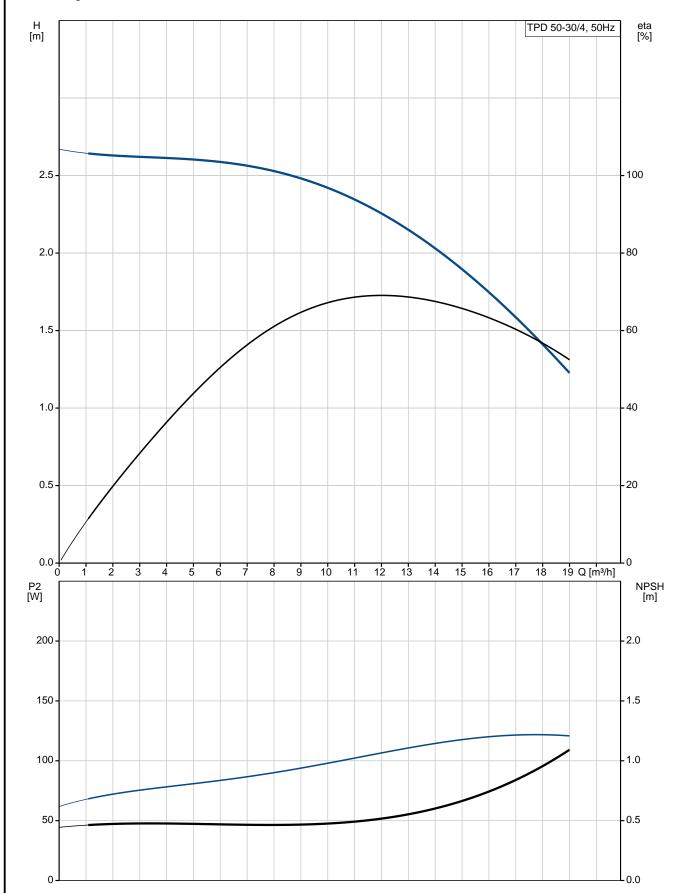

Liquid:

Pumped liquid: Water
Liquid temperature range: -25 .. 120 °C
Liquid temperature during operation: 20 °C
Density: 998.2 kg/m³

Technical:

Rated flow: 11.9 m³/h
Rated head: 2.26 m
Actual impeller diameter: 91 mm
Primary shaft seal: BQQE

Curve tolerance: ISO9906:2012 3B

Materials:

Pump housing: Cast iron

EN-JL1040

**ASTM A48-40 B** 

Impeller: Stainless steel

DIN W.-Nr. 1.4301

AISI 304

Electrical data:

Motor type: 71B
Rated power - P2: 2 x 0.25 kW
Mains frequency: 50 Hz
Rated voltage: 1 x 240 V
Rated current: 1.9 A

**Date:** 03/10/2018

|          |      |                                | Date.                | 03/10/2010 |
|----------|------|--------------------------------|----------------------|------------|
| Position | Qty. | Description                    |                      |            |
|          |      | Starting current:              | 220 %                |            |
|          |      | Cos phi - power factor:        | 0.99                 |            |
|          |      | Rated speed:                   | 1360 rpm             |            |
|          |      | Motor efficiency at full load: | 57.0 %               |            |
|          |      | Number of poles:               | 4                    |            |
|          |      | Enclosure class (IEC 34-5):    | 55 Dust/Jetting      |            |
|          |      | Insulation class (IEC 85):     | F                    |            |
|          |      | Others:                        |                      |            |
|          |      | Minimum efficiency index, MEI  | . 0.70               |            |
|          |      | ErP status:                    | EuP Standalone/Prod. |            |
|          |      | Net weight:                    | 48.9 kg              |            |
|          |      | Gross weight:                  | 55.9 kg              |            |
|          |      | Shipping volume:               | 0.12 m³              |            |
|          |      |                                |                      |            |
|          |      |                                |                      |            |
|          |      |                                |                      |            |
|          |      |                                |                      |            |
|          |      |                                |                      |            |
|          |      |                                |                      |            |
|          |      |                                |                      |            |
|          |      |                                |                      |            |
|          |      |                                |                      |            |
|          |      |                                |                      |            |
|          |      |                                |                      |            |
|          |      |                                |                      |            |
|          |      |                                |                      |            |
|          |      |                                |                      |            |
|          |      |                                |                      |            |
|          |      |                                |                      |            |
|          |      |                                |                      |            |
|          |      |                                |                      |            |
|          |      |                                |                      |            |
|          |      |                                |                      |            |
|          |      |                                |                      |            |
|          |      |                                |                      |            |
|          |      |                                |                      |            |
|          |      |                                |                      |            |
|          |      |                                |                      |            |
|          |      |                                |                      |            |
|          |      |                                |                      |            |
|          |      |                                |                      |            |
|          |      |                                |                      |            |
|          |      |                                |                      |            |
|          |      |                                |                      |            |
|          |      |                                |                      |            |
|          |      |                                |                      |            |
|          |      |                                |                      |            |
|          |      |                                |                      |            |
|          |      |                                |                      |            |
|          |      |                                |                      |            |
|          |      |                                |                      |            |
|          |      |                                |                      |            |
|          |      |                                |                      |            |
|          |      |                                |                      |            |