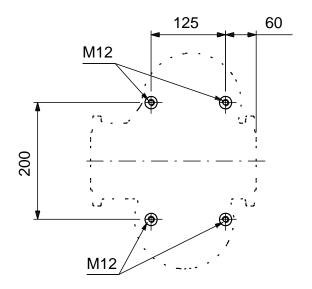

Installation:

Range of ambient temperature: -30 .. 40 °C Maximum operating pressure: 10 bar Flange standard: DIN Pipe connection: **DN 50** Pump inlet: **DN 50 DN 50** Pump outlet: PN 6/10 Pressure rating: Port-to-port length: 280 mm Flange size for motor: FT85