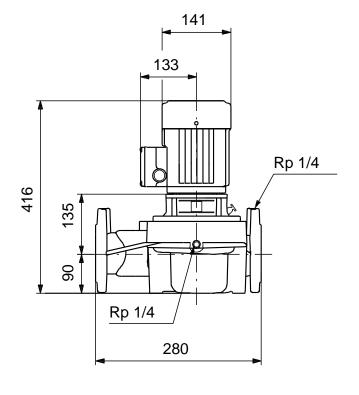

Installation:

Range of ambient temperature: -30 .. 40 °C Maximum operating pressure: 10 bar Flange standard: DIN Pipe connection: **DN 50** Pump inlet: **DN 50 DN 50** Pump outlet: PN 6/10 Pressure rating: Port-to-port length: 280 mm Flange size for motor: FT85

Liquid:

Pumped liquid: Water
Liquid temperature range: -25 .. 120 °C
Liquid temperature during operation: 20 °C
Density: 998.2 kg/m³

Technical:

Rated flow: 11.9 m³/h
Rated head: 2.26 m
Actual impeller diameter: 91 mm
Primary shaft seal: BQQE