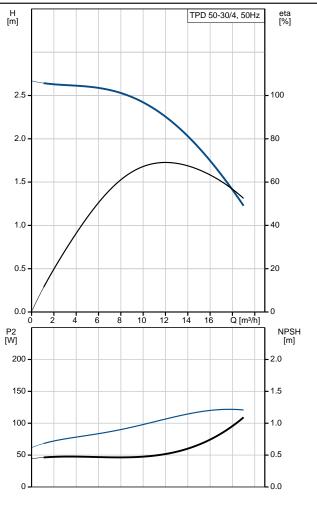

Liquid:

Pumped liquid: Water
Liquid temperature range: -25 .. 120 °C
Liquid temperature during operation: 20 °C
Density: 998.2 kg/m³

Technical:

Rated flow: 11.9 m³/h
Rated head: 2.26 m
Actual impeller diameter: 91 mm
Primary shaft seal: BQQE

Curve tolerance: ISO9906:2012 3B

Materials:

Pump housing: Cast iron

EN-JL1040

**ASTM A48-40 B** 

Impeller: Stainless steel

DIN W.-Nr. 1.4301

AISI 304

Electrical data:

Motor type: 71B
Rated power - P2: 2 x 0.25 kW
Mains frequency: 50 Hz
Rated voltage: 1 x 240 V
Rated current: 1.9 A

**Date:** 03/10/2018

|          |      |                                | Date.                | 03/10/2010 |
|----------|------|--------------------------------|----------------------|------------|
| Position | Qty. | Description                    |                      |            |
|          |      | Starting current:              | 220 %                |            |
|          |      | Cos phi - power factor:        | 0.99                 |            |
|          |      | Rated speed:                   | 1360 rpm             |            |
|          |      | Motor efficiency at full load: | 57.0 %               |            |
|          |      | Number of poles:               | 4                    |            |
|          |      | Enclosure class (IEC 34-5):    | 55 Dust/Jetting      |            |
|          |      | Insulation class (IEC 85):     | F                    |            |
|          |      | Others:                        |                      |            |
|          |      | Minimum efficiency index, MEI  | . 0.70               |            |
|          |      | ErP status:                    | EuP Standalone/Prod. |            |
|          |      | Net weight:                    | 48.9 kg              |            |
|          |      | Gross weight:                  | 55.9 kg              |            |
|          |      | Shipping volume:               | 0.12 m³              |            |
|          |      |                                |                      |            |
|          |      |                                |                      |            |
|          |      |                                |                      |            |
|          |      |                                |                      |            |
|          |      |                                |                      |            |
|          |      |                                |                      |            |
|          |      |                                |                      |            |
|          |      |                                |                      |            |
|          |      |                                |                      |            |
|          |      |                                |                      |            |
|          |      |                                |                      |            |
|          |      |                                |                      |            |
|          |      |                                |                      |            |
|          |      |                                |                      |            |
|          |      |                                |                      |            |
|          |      |                                |                      |            |
|          |      |                                |                      |            |
|          |      |                                |                      |            |
|          |      |                                |                      |            |
|          |      |                                |                      |            |
|          |      |                                |                      |            |
|          |      |                                |                      |            |
|          |      |                                |                      |            |
|          |      |                                |                      |            |
|          |      |                                |                      |            |
|          |      |                                |                      |            |
|          |      |                                |                      |            |
|          |      |                                |                      |            |
|          |      |                                |                      |            |
|          |      |                                |                      |            |
|          |      |                                |                      |            |
|          |      |                                |                      |            |
|          |      |                                |                      |            |
|          |      |                                |                      |            |
|          |      |                                |                      |            |
|          |      |                                |                      |            |
|          |      |                                |                      |            |
|          |      |                                |                      |            |
|          |      |                                |                      |            |
|          |      |                                |                      |            |
|          |      |                                |                      |            |