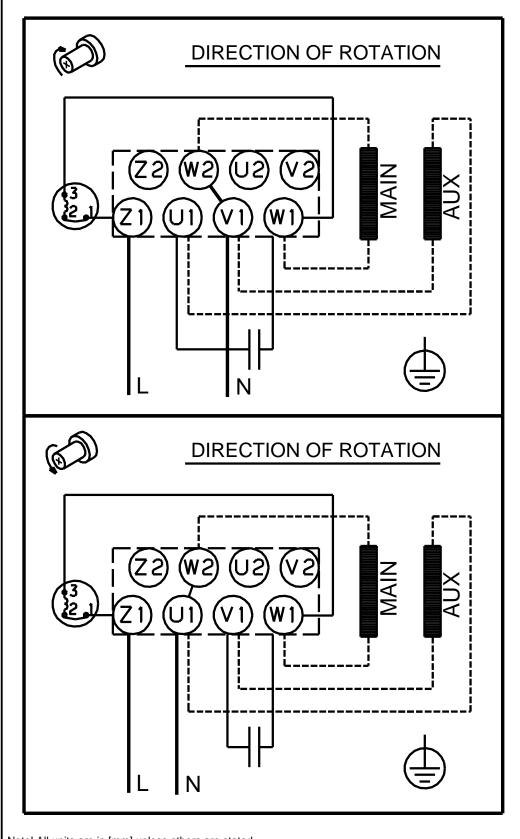

Electrical data:

Motor type: 71B
Rated power - P2: 2 x 0.25 kW
Mains frequency: 50 Hz
Rated voltage: 1 x 240 V
Rated current: 1.9 A

**Date:** 03/10/2018

|          |      |                                | Date.                | 03/10/2010 |
|----------|------|--------------------------------|----------------------|------------|
| Position | Qty. | Description                    |                      |            |
|          |      | Starting current:              | 220 %                |            |
|          |      | Cos phi - power factor:        | 0.99                 |            |
|          |      | Rated speed:                   | 1360 rpm             |            |
|          |      | Motor efficiency at full load: | 57.0 %               |            |
|          |      | Number of poles:               | 4                    |            |
|          |      | Enclosure class (IEC 34-5):    | 55 Dust/Jetting      |            |
|          |      | Insulation class (IEC 85):     | F                    |            |
|          |      | Others:                        |                      |            |
|          |      | Minimum efficiency index, MEI  | . 0.70               |            |
|          |      | ErP status:                    | EuP Standalone/Prod. |            |
|          |      | Net weight:                    | 48.9 kg              |            |
|          |      | Gross weight:                  | 55.9 kg              |            |
|          |      | Shipping volume:               | 0.12 m³              |            |
|          |      |                                |                      |            |
|          |      |                                |                      |            |
|          |      |                                |                      |            |
|          |      |                                |                      |            |
|          |      |                                |                      |            |
|          |      |                                |                      |            |
|          |      |                                |                      |            |
|          |      |                                |                      |            |
|          |      |                                |                      |            |
|          |      |                                |                      |            |
|          |      |                                |                      |            |
|          |      |                                |                      |            |
|          |      |                                |                      |            |
|          |      |                                |                      |            |
|          |      |                                |                      |            |
|          |      |                                |                      |            |
|          |      |                                |                      |            |
|          |      |                                |                      |            |
|          |      |                                |                      |            |
|          |      |                                |                      |            |
|          |      |                                |                      |            |
|          |      |                                |                      |            |
|          |      |                                |                      |            |
|          |      |                                |                      |            |
|          |      |                                |                      |            |
|          |      |                                |                      |            |
|          |      |                                |                      |            |
|          |      |                                |                      |            |
|          |      |                                |                      |            |
|          |      |                                |                      |            |
|          |      |                                |                      |            |
|          |      |                                |                      |            |
|          |      |                                |                      |            |
|          |      |                                |                      |            |
|          |      |                                |                      |            |
|          |      |                                |                      |            |
|          |      |                                |                      |            |
|          |      |                                |                      |            |
|          |      |                                |                      |            |
|          |      |                                |                      |            |
|          |      |                                |                      |            |