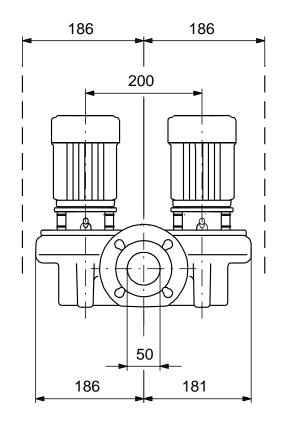

Installation:

Range of ambient temperature: -30 .. 40 °C Maximum operating pressure: 10 bar Flange standard: DIN Pipe connection: **DN 50** Pump inlet: **DN 50 DN 50** Pump outlet: PN 6/10 Pressure rating: Port-to-port length: 280 mm Flange size for motor: FT85