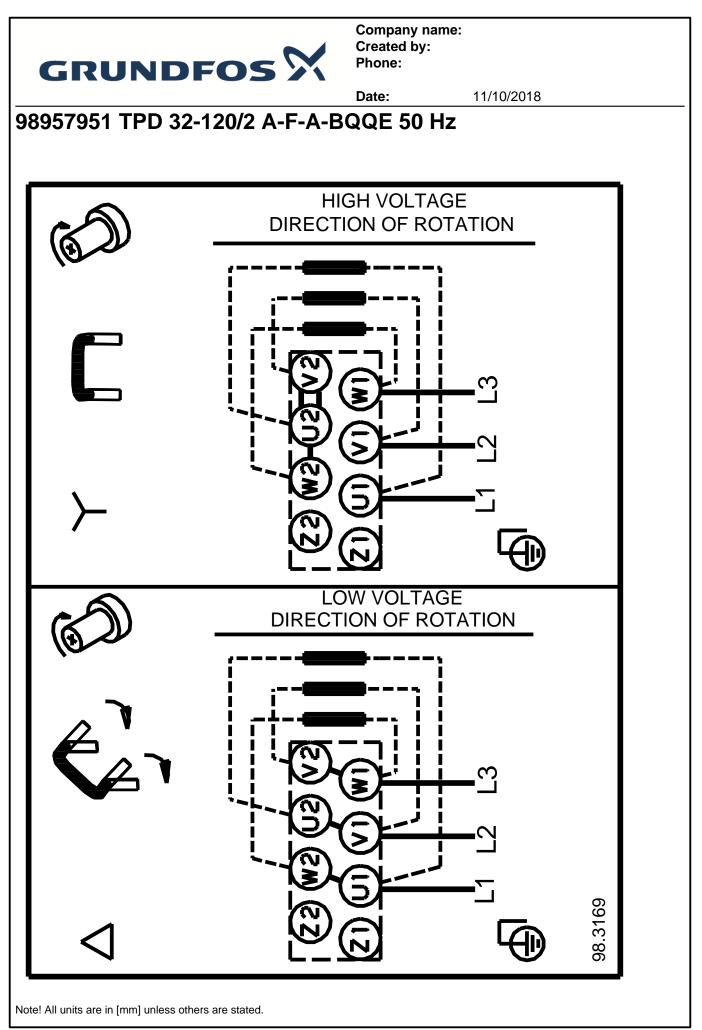

| G        | R    | UNDFOS                                                                                                                                                                                                                                                                | Company name:<br>Created by:<br>Phone:                                                                                                                                                                                                                                      |            |  |  |  |
|----------|------|-----------------------------------------------------------------------------------------------------------------------------------------------------------------------------------------------------------------------------------------------------------------------|-----------------------------------------------------------------------------------------------------------------------------------------------------------------------------------------------------------------------------------------------------------------------------|------------|--|--|--|
|          |      |                                                                                                                                                                                                                                                                       | Date:                                                                                                                                                                                                                                                                       | 11/10/2018 |  |  |  |
| Position | Qty. | Description                                                                                                                                                                                                                                                           |                                                                                                                                                                                                                                                                             |            |  |  |  |
|          | 1    | TPD 32-120/2 A-F-A-BQQE                                                                                                                                                                                                                                               |                                                                                                                                                                                                                                                                             |            |  |  |  |
|          |      | Product No.: 98957951                                                                                                                                                                                                                                                 |                                                                                                                                                                                                                                                                             |            |  |  |  |
|          |      |                                                                                                                                                                                                                                                                       |                                                                                                                                                                                                                                                                             |            |  |  |  |
|          |      | diameter. The twin-head pump is top-pull-out design, i.e. the power                                                                                                                                                                                                   | ed, volute twin-head pump with in-line suction and discharge ports of id<br>pump is designed with two parallel power-heads. The pump is of the<br>e power head (motor, pump head and impeller) can be removed for<br><i>h</i> ile the pump housing remains in the pipework. |            |  |  |  |
|          |      | Each power head is fitted with an unbalanced rubber bellows seal. The shaft seal is according to 12756. Pipework connection is via PN 6/10 DIN flanges (EN 1092-2 and ISO 7005-2). Each power head is fitted with a fan-cooled asynchronous motor of indentical size. |                                                                                                                                                                                                                                                                             |            |  |  |  |
|          |      | Liquid:<br>Pumped liquid:<br>Liquid temperature range:<br>Liquid temperature during opera<br>Density:                                                                                                                                                                 | Water<br>-25 120 °C<br>tion: 20 °C<br>998.2 kg/m³                                                                                                                                                                                                                           |            |  |  |  |
|          |      | <b>Technical:</b><br>Rated flow:<br>Rated head:<br>Actual impeller diameter:<br>Primary shaft seal:<br>Curve tolerance:                                                                                                                                               | 7.5 m <sup>3</sup> /h<br>7.5 m<br>84 mm<br>BQQE<br>ISO9906:2012 3B                                                                                                                                                                                                          |            |  |  |  |
|          |      | <b>Materials:</b><br>Pump housing:                                                                                                                                                                                                                                    | Cast iron<br>EN-JL1040<br>ASTM A48-40 B                                                                                                                                                                                                                                     |            |  |  |  |
|          |      | Impeller:                                                                                                                                                                                                                                                             | Stainless steel<br>DIN WNr. 1.4301<br>AISI 304                                                                                                                                                                                                                              |            |  |  |  |
|          |      | <b>Installation:</b><br>Range of ambient temperature:<br>Maximum operating pressure:                                                                                                                                                                                  | -30 40 °C<br>10 bar                                                                                                                                                                                                                                                         |            |  |  |  |
|          |      | Flange standard:<br>Pipe connection:<br>Pump inlet:                                                                                                                                                                                                                   | DIN<br>DN 32<br>DN 32                                                                                                                                                                                                                                                       |            |  |  |  |
|          |      | Pump outlet:<br>Pressure rating:<br>(@):<br>Flange size for motor:                                                                                                                                                                                                    | DN 32<br>PN 6/10<br>220 mm<br>FT85                                                                                                                                                                                                                                          |            |  |  |  |
|          |      | Electrical data:<br>Motor type:                                                                                                                                                                                                                                       | 71A                                                                                                                                                                                                                                                                         |            |  |  |  |
|          |      | IE Efficiency class:<br>Rated power - P2:<br>Mains frequency:<br>Rated voltage:                                                                                                                                                                                       | IE3<br>2 x 0.37 kW<br>50 Hz<br>3 x 220-240D/380-415Y V                                                                                                                                                                                                                      | ,          |  |  |  |