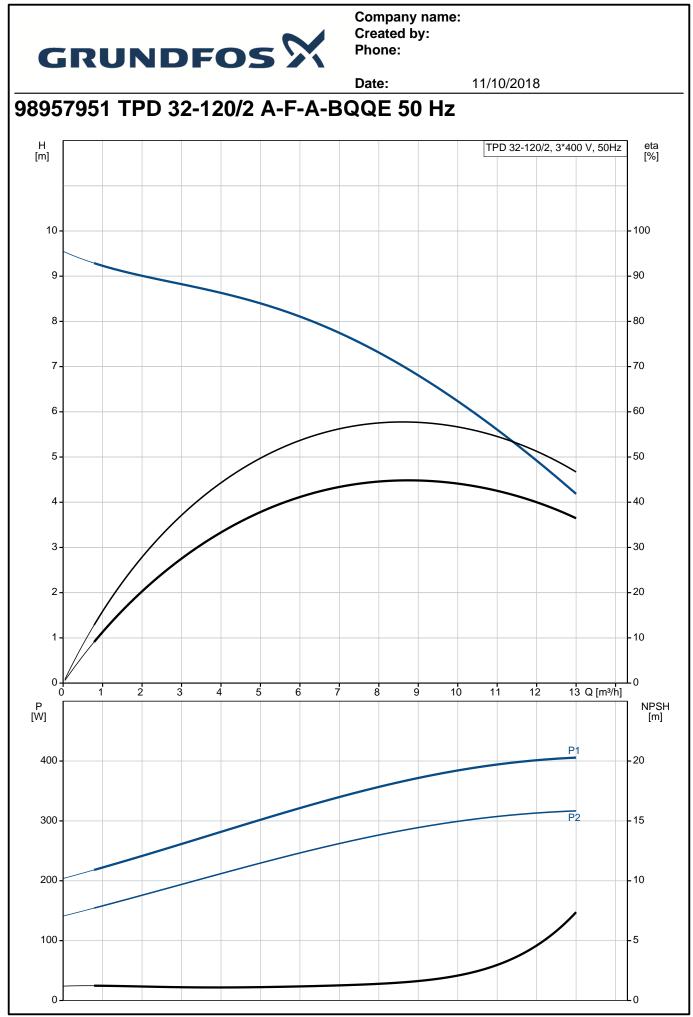

| G        | R    | UNDFOS                                                                                                                                                                                                                                                                | Company name:<br>Created by:<br>Phone:                                                                                                                                                                                                                                      |            |  |  |  |
|----------|------|-----------------------------------------------------------------------------------------------------------------------------------------------------------------------------------------------------------------------------------------------------------------------|-----------------------------------------------------------------------------------------------------------------------------------------------------------------------------------------------------------------------------------------------------------------------------|------------|--|--|--|
|          |      |                                                                                                                                                                                                                                                                       | Date:                                                                                                                                                                                                                                                                       | 11/10/2018 |  |  |  |
| Position | Qty. | Description                                                                                                                                                                                                                                                           |                                                                                                                                                                                                                                                                             |            |  |  |  |
|          | 1    | TPD 32-120/2 A-F-A-BQQE                                                                                                                                                                                                                                               |                                                                                                                                                                                                                                                                             |            |  |  |  |
|          |      | Product No.: 98957951                                                                                                                                                                                                                                                 |                                                                                                                                                                                                                                                                             |            |  |  |  |
|          |      |                                                                                                                                                                                                                                                                       |                                                                                                                                                                                                                                                                             |            |  |  |  |
|          |      | diameter. The twin-head pump is top-pull-out design, i.e. the power                                                                                                                                                                                                   | ed, volute twin-head pump with in-line suction and discharge ports of id<br>pump is designed with two parallel power-heads. The pump is of the<br>e power head (motor, pump head and impeller) can be removed for<br><i>h</i> ile the pump housing remains in the pipework. |            |  |  |  |
|          |      | Each power head is fitted with an unbalanced rubber bellows seal. The shaft seal is according to 12756. Pipework connection is via PN 6/10 DIN flanges (EN 1092-2 and ISO 7005-2). Each power head is fitted with a fan-cooled asynchronous motor of indentical size. |                                                                                                                                                                                                                                                                             |            |  |  |  |
|          |      | Liquid:<br>Pumped liquid:<br>Liquid temperature range:<br>Liquid temperature during opera<br>Density:                                                                                                                                                                 | Water<br>-25 120 °C<br>tion: 20 °C<br>998.2 kg/m³                                                                                                                                                                                                                           |            |  |  |  |
|          |      | <b>Technical:</b><br>Rated flow:<br>Rated head:<br>Actual impeller diameter:<br>Primary shaft seal:<br>Curve tolerance:                                                                                                                                               | 7.5 m <sup>3</sup> /h<br>7.5 m<br>84 mm<br>BQQE<br>ISO9906:2012 3B                                                                                                                                                                                                          |            |  |  |  |
|          |      | <b>Materials:</b><br>Pump housing:                                                                                                                                                                                                                                    | Cast iron<br>EN-JL1040<br>ASTM A48-40 B                                                                                                                                                                                                                                     |            |  |  |  |
|          |      | Impeller:                                                                                                                                                                                                                                                             | Stainless steel<br>DIN WNr. 1.4301<br>AISI 304                                                                                                                                                                                                                              |            |  |  |  |
|          |      | <b>Installation:</b><br>Range of ambient temperature:<br>Maximum operating pressure:                                                                                                                                                                                  | -30 40 °C<br>10 bar                                                                                                                                                                                                                                                         |            |  |  |  |
|          |      | Flange standard:<br>Pipe connection:<br>Pump inlet:                                                                                                                                                                                                                   | DIN<br>DN 32<br>DN 32                                                                                                                                                                                                                                                       |            |  |  |  |
|          |      | Pump outlet:<br>Pressure rating:<br>(@):<br>Flange size for motor:                                                                                                                                                                                                    | DN 32<br>PN 6/10<br>220 mm<br>FT85                                                                                                                                                                                                                                          |            |  |  |  |
|          |      | Electrical data:<br>Motor type:                                                                                                                                                                                                                                       | 71A                                                                                                                                                                                                                                                                         |            |  |  |  |
|          |      | IE Efficiency class:<br>Rated power - P2:<br>Mains frequency:<br>Rated voltage:                                                                                                                                                                                       | IE3<br>2 x 0.37 kW<br>50 Hz<br>3 x 220-240D/380-415Y V                                                                                                                                                                                                                      | ,          |  |  |  |