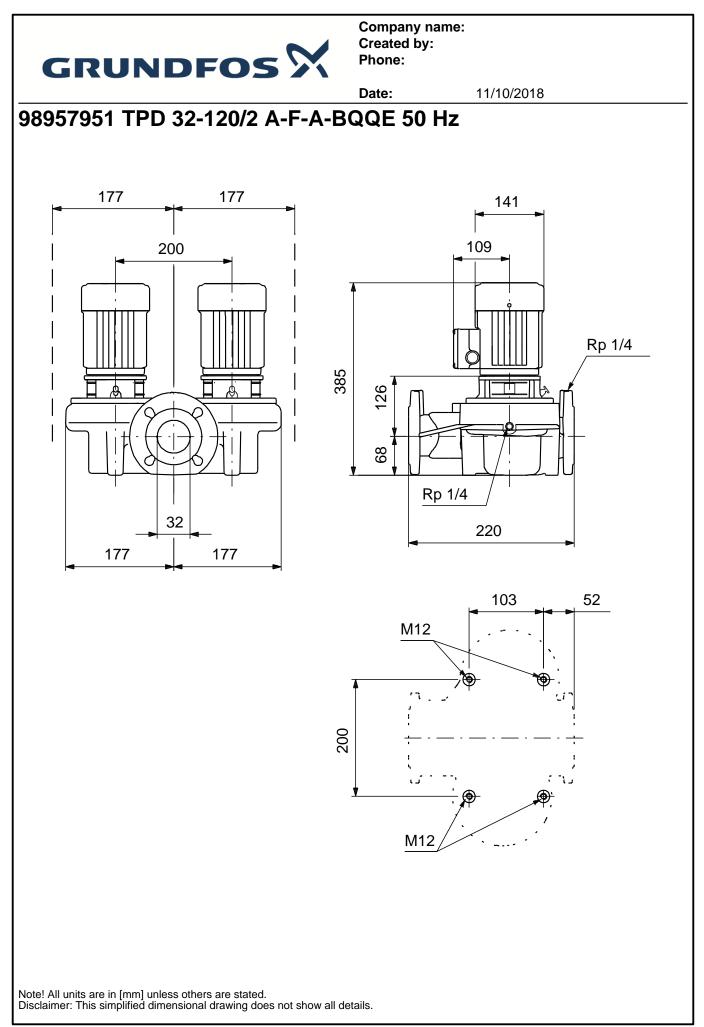

| G        | R    | UNDFOS                                                                                                                                                                                                                                                                | Company name:<br>Created by:<br>Phone:                                                                                                                                                                                                                                      |            |  |  |  |
|----------|------|-----------------------------------------------------------------------------------------------------------------------------------------------------------------------------------------------------------------------------------------------------------------------|-----------------------------------------------------------------------------------------------------------------------------------------------------------------------------------------------------------------------------------------------------------------------------|------------|--|--|--|
|          |      |                                                                                                                                                                                                                                                                       | Date:                                                                                                                                                                                                                                                                       | 11/10/2018 |  |  |  |
| Position | Qty. | Description                                                                                                                                                                                                                                                           |                                                                                                                                                                                                                                                                             |            |  |  |  |
|          | 1    | TPD 32-120/2 A-F-A-BQQE                                                                                                                                                                                                                                               |                                                                                                                                                                                                                                                                             |            |  |  |  |
|          |      | Product No.: 98957951                                                                                                                                                                                                                                                 |                                                                                                                                                                                                                                                                             |            |  |  |  |
|          |      |                                                                                                                                                                                                                                                                       |                                                                                                                                                                                                                                                                             |            |  |  |  |
|          |      | diameter. The twin-head pump is top-pull-out design, i.e. the power                                                                                                                                                                                                   | ed, volute twin-head pump with in-line suction and discharge ports of id<br>pump is designed with two parallel power-heads. The pump is of the<br>e power head (motor, pump head and impeller) can be removed for<br><i>h</i> ile the pump housing remains in the pipework. |            |  |  |  |
|          |      | Each power head is fitted with an unbalanced rubber bellows seal. The shaft seal is according to 12756. Pipework connection is via PN 6/10 DIN flanges (EN 1092-2 and ISO 7005-2). Each power head is fitted with a fan-cooled asynchronous motor of indentical size. |                                                                                                                                                                                                                                                                             |            |  |  |  |
|          |      | Liquid:<br>Pumped liquid:<br>Liquid temperature range:<br>Liquid temperature during opera<br>Density:                                                                                                                                                                 | Water<br>-25 120 °C<br>tion: 20 °C<br>998.2 kg/m³                                                                                                                                                                                                                           |            |  |  |  |
|          |      | <b>Technical:</b><br>Rated flow:<br>Rated head:<br>Actual impeller diameter:<br>Primary shaft seal:<br>Curve tolerance:                                                                                                                                               | 7.5 m <sup>3</sup> /h<br>7.5 m<br>84 mm<br>BQQE<br>ISO9906:2012 3B                                                                                                                                                                                                          |            |  |  |  |
|          |      | <b>Materials:</b><br>Pump housing:                                                                                                                                                                                                                                    | Cast iron<br>EN-JL1040<br>ASTM A48-40 B                                                                                                                                                                                                                                     |            |  |  |  |
|          |      | Impeller:                                                                                                                                                                                                                                                             | Stainless steel<br>DIN WNr. 1.4301<br>AISI 304                                                                                                                                                                                                                              |            |  |  |  |
|          |      | <b>Installation:</b><br>Range of ambient temperature:<br>Maximum operating pressure:                                                                                                                                                                                  | -30 40 °C<br>10 bar                                                                                                                                                                                                                                                         |            |  |  |  |
|          |      | Flange standard:<br>Pipe connection:<br>Pump inlet:                                                                                                                                                                                                                   | DIN<br>DN 32<br>DN 32                                                                                                                                                                                                                                                       |            |  |  |  |
|          |      | Pump outlet:<br>Pressure rating:<br>(@):<br>Flange size for motor:                                                                                                                                                                                                    | DN 32<br>PN 6/10<br>220 mm<br>FT85                                                                                                                                                                                                                                          |            |  |  |  |
|          |      | Electrical data:<br>Motor type:                                                                                                                                                                                                                                       | 71A                                                                                                                                                                                                                                                                         |            |  |  |  |
|          |      | IE Efficiency class:<br>Rated power - P2:<br>Mains frequency:<br>Rated voltage:                                                                                                                                                                                       | IE3<br>2 x 0.37 kW<br>50 Hz<br>3 x 220-240D/380-415Y V                                                                                                                                                                                                                      | ,          |  |  |  |