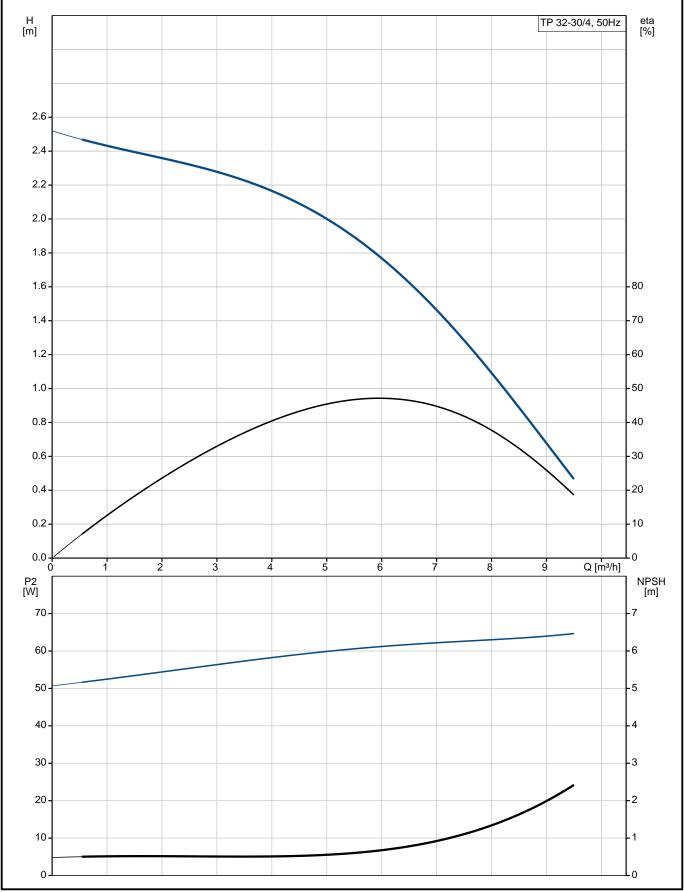

Liquid:

Pumped liquid: Water
Liquid temperature range: -25 .. 120 °C
Liquid temperature during operation: 20 °C
Density: 998.2 kg/m³

Technical:

Speed for pump data: 1400 rpm
Rated flow: 5.9 m³/h
Rated head: 1.8 m
Actual impeller diameter: 86 mm
Primary shaft seal: BQQE

Curve tolerance: ISO9906:2012 3B

Materials:

Pump housing: Cast iron

EN-JL1040

ASTM A48-40 B

Impeller: Stainless steel

DIN W.-Nr. 1.4301

**AISI 304** 