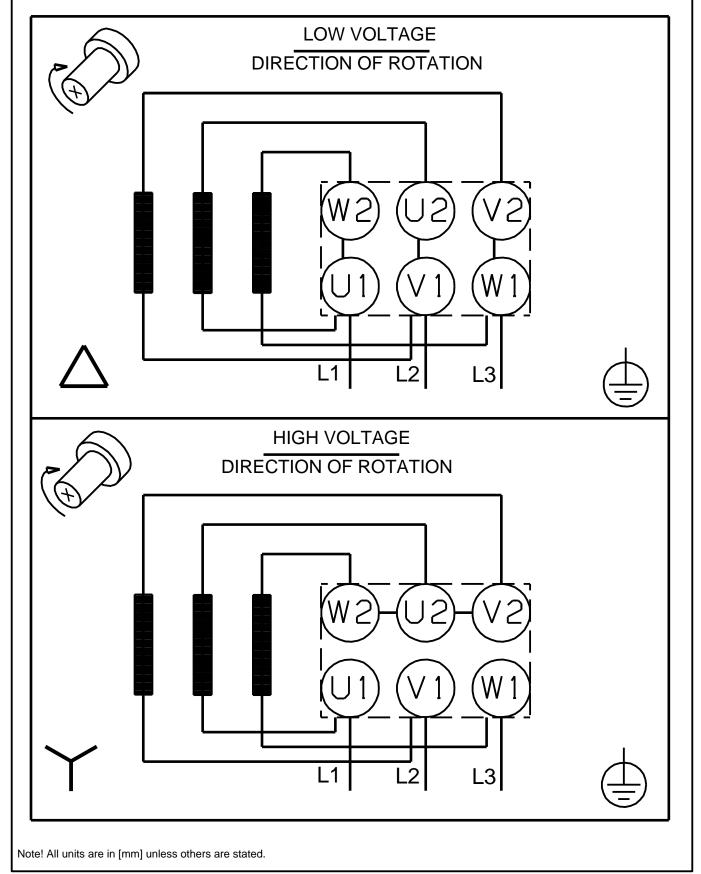

Electrical data:

Motor type: SIEMENS
IE Efficiency class: NA
Rated power - P2: 0.12 kW
Power (P2) required by pump: 0.12 kW
Mains frequency: 50 Hz

**Date:** 31/08/2017

|          |      |                               | Date:                         | 31/08/2017 |
|----------|------|-------------------------------|-------------------------------|------------|
| Position | Qty. | Description                   |                               |            |
|          |      |                               | 2 v 220 240D/200 445V V       |            |
|          |      | Rated voltage:                | 3 x 220-240D/380-415Y V       |            |
|          |      | Rated current:                | 0,73/0,42 A                   |            |
|          |      | Starting current:             | 280-280 %                     |            |
|          |      | Cos phi - power factor:       | 0,73-0,73                     |            |
|          |      | Rated speed:                  | 1400-1450 rpm                 |            |
|          |      | Number of poles:              | 4                             |            |
|          |      | Enclosure class (IEC 34-5):   | 55 (Protect. water jets/dust) |            |
|          |      | Insulation class (IEC 85):    | F                             |            |
|          |      |                               |                               |            |
|          |      | Others:                       |                               |            |
|          |      | Minimum efficiency index, MEI | :                             |            |
|          |      | ErP status:                   | EuP Standalone/Prod.          |            |
|          |      | Net weight:                   | 16.1 kg                       |            |
|          |      | Gross weight:                 | 19.6 kg                       |            |
|          |      | Shipping volume:              | 0.04 m <sup>3</sup>           |            |
|          |      | Danish:                       | VVS NO 381821030              |            |
|          |      |                               |                               |            |
|          |      |                               |                               |            |
|          |      |                               |                               |            |
|          |      |                               |                               |            |
|          |      |                               |                               |            |
|          |      |                               |                               |            |
|          |      |                               |                               |            |
|          |      |                               |                               |            |
|          |      |                               |                               |            |
|          |      |                               |                               |            |
|          |      |                               |                               |            |
|          |      |                               |                               |            |
|          |      |                               |                               |            |
|          |      |                               |                               |            |
|          |      |                               |                               |            |
|          |      |                               |                               |            |
|          |      |                               |                               |            |
|          |      |                               |                               |            |
|          |      |                               |                               |            |
|          |      |                               |                               |            |
|          |      |                               |                               |            |
|          |      |                               |                               |            |
|          |      |                               |                               |            |
|          |      |                               |                               |            |
|          |      |                               |                               |            |
|          |      |                               |                               |            |
|          |      |                               |                               |            |
|          |      |                               |                               |            |
|          |      |                               |                               |            |
|          |      |                               |                               |            |
|          |      |                               |                               |            |
|          |      |                               |                               |            |
|          |      |                               |                               |            |
|          |      |                               |                               |            |
|          |      |                               |                               |            |
|          |      |                               |                               |            |
|          |      |                               |                               |            |
|          |      |                               |                               |            |
|          |      |                               |                               |            |
|          |      |                               |                               |            |
|          |      |                               |                               |            |
|          |      |                               |                               |            |
|          |      |                               |                               |            |
|          |      |                               |                               |            |
|          |      |                               |                               |            |
|          |      |                               |                               |            |
|          | i    | I .                           |                               |            |