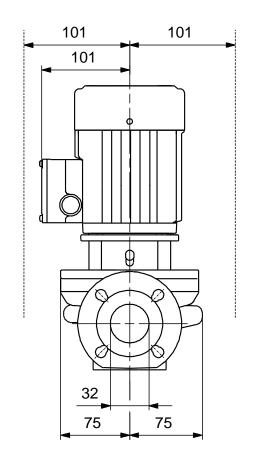

Installation:

Range of ambient temperature: -30 .. 40 °C Maximum operating pressure: 10 bar Flange standard: DIN Pipe connection: **DN 32** Pump inlet: **DN 32** Pump outlet: **DN 32** Pressure stage: PN 6/10 Port-to-port length: 220 mm Flange size for motor: FT75