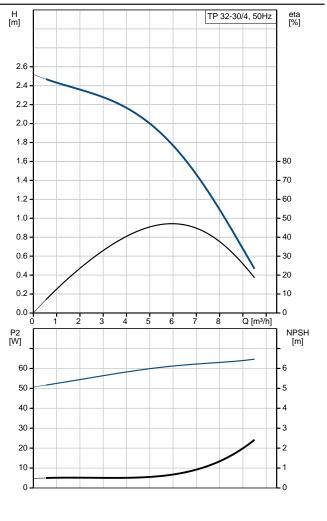

Liquid:

Pumped liquid: Water
Liquid temperature range: -25 .. 120 °C
Liquid temperature during operation: 20 °C
Density: 998.2 kg/m³

Technical:

Speed for pump data: 1400 rpm
Rated flow: 5.9 m³/h
Rated head: 1.8 m
Actual impeller diameter: 86 mm
Primary shaft seal: BQQE

Curve tolerance: ISO9906:2012 3B

Materials:

Pump housing: Cast iron

EN-JL1040

ASTM A48-40 B

Impeller: Stainless steel

DIN W.-Nr. 1.4301

**AISI 304** 