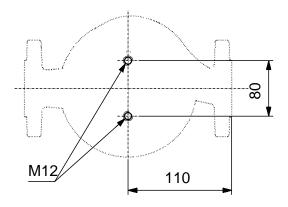

Installation:

Range of ambient temperature: -30 .. 40 °C Maximum operating pressure: 10 bar Flange standard: DIN Pipe connection: **DN 32** Pump inlet: **DN 32** Pump outlet: **DN 32** Pressure stage: PN 6/10 Port-to-port length: 220 mm Flange size for motor: FT75