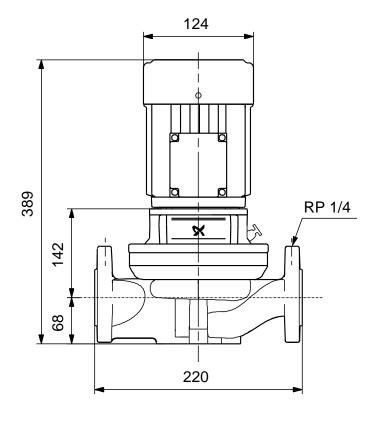

**Date:** 31/08/2017

Position | Qty. | Description

1 TP 32-30/4 A-F-A-BQQE

Product No.: 98957943

Single-stage, close-coupled, volute pump with in-line suction and discharge ports of identical diameter. The pump is of the top-pull-out design, i.e. the power head (motor, pump head and impeller) can be removed for maintenance or service while the pump housing remains in the pipework.

Installation:

Range of ambient temperature: -30 .. 40 °C Maximum operating pressure: 10 bar Flange standard: DIN Pipe connection: **DN 32** Pump inlet: **DN 32** Pump outlet: **DN 32** Pressure stage: PN 6/10 Port-to-port length: 220 mm Flange size for motor: FT75