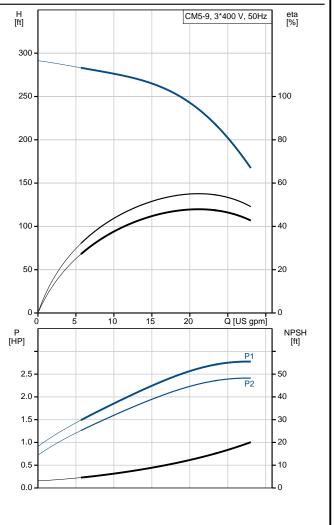

Technical:

Rated flow: 20.7 US gpm Rated head: 230.7 ft Primary shaft seal: AQQE

Approvals on nameplate: CE,WRAS,ACS,TR,EAC Curve tolerance: ISO9906:2012 3B

Materials:

Pump housing: Stainless steel

DIN W.-Nr. 1.4301

## 98896343 CM5-9 A-R-I-E-AQQE 50 Hz

**Date:** 10/4/2018

| Description                          | Value                    |  |  |  |  |
|--------------------------------------|--------------------------|--|--|--|--|
| General information:                 |                          |  |  |  |  |
| Product name:                        | CM5-9 A-R-I-E-AQQE       |  |  |  |  |
| Product No.:                         | 98896343                 |  |  |  |  |
| EAN:                                 | 5712603126401            |  |  |  |  |
| Technical:                           |                          |  |  |  |  |
| Rated flow:                          | 20.7 US gpm              |  |  |  |  |
| Rated head:                          | 230.7 ft                 |  |  |  |  |
| Impellers:                           | 9                        |  |  |  |  |
| Primary shaft seal:                  | AQQE                     |  |  |  |  |
| Approvals on nameplate:              | CE,WRAS,ACS,TR,EAC       |  |  |  |  |
| Curve tolerance:                     | ISO9906:2012 3B          |  |  |  |  |
| Pump version:                        | A                        |  |  |  |  |
| Model:                               | A                        |  |  |  |  |
| Materials:                           |                          |  |  |  |  |
| Pump housing:                        | Stainless steel          |  |  |  |  |
|                                      | DIN WNr. 1.4301          |  |  |  |  |
|                                      | AISI 304                 |  |  |  |  |
| Impeller:                            | Stainless steel          |  |  |  |  |
| ,                                    | DIN WNr. 1.4301          |  |  |  |  |
|                                      | AISI 304                 |  |  |  |  |
| Material code:                       | 1                        |  |  |  |  |
| Rubber:                              | EPDM                     |  |  |  |  |
| Code for rubber:                     | E                        |  |  |  |  |
| Installation:                        |                          |  |  |  |  |
| Maximum ambient temperature:         | 131 °F                   |  |  |  |  |
| Maximum operating pressure:          | 145 psi                  |  |  |  |  |
| Max pressure at stated temperature:  | 145 psi / 250 °F         |  |  |  |  |
| Flange standard:                     | WHITWORTH THREAD RP      |  |  |  |  |
| Pump inlet:                          | Rp 1 1/4                 |  |  |  |  |
| Pump outlet:                         | Rp 1                     |  |  |  |  |
| Connect code:                        | R                        |  |  |  |  |
| Liquid:                              |                          |  |  |  |  |
| Pumped liquid:                       | Water                    |  |  |  |  |
| Liquid temperature range:            | -4 248 °F                |  |  |  |  |
| Liquid temperature during operation: | 68 °F                    |  |  |  |  |
| Density:                             | 62.29 lb/ft <sup>3</sup> |  |  |  |  |
| Electrical data:                     | 52.25 .2,11              |  |  |  |  |
| Motor type:                          | 90LC                     |  |  |  |  |
| IE Efficiency class:                 | IE3                      |  |  |  |  |
| Rated power - P2:                    | 3 HP                     |  |  |  |  |
| Main frequency:                      | 50 Hz                    |  |  |  |  |
| Rated voltage:                       | 3 x 220-240D/380-415Y V  |  |  |  |  |
| Service factor:                      | 1                        |  |  |  |  |
| Rated current:                       | 7,70-7,40/4,45-4,30 A    |  |  |  |  |
| Starting current:                    | 850-950 %                |  |  |  |  |
| Rated speed:                         | 2890-2910 rpm            |  |  |  |  |
| Motor efficiency at full load:       | 85.9 %                   |  |  |  |  |
| Enclosure class (IEC 34-5):          | IP55                     |  |  |  |  |
| Insulation class (IEC 85):           | F                        |  |  |  |  |
| Motor protection:                    | NO                       |  |  |  |  |
| Others:                              |                          |  |  |  |  |
| Minimum efficiency index, MEI :      | 0.7                      |  |  |  |  |
| Net weight:                          | 62.4 lb                  |  |  |  |  |
| Gross weight:                        | 67.9 lb                  |  |  |  |  |
| Country of origin:                   | HU                       |  |  |  |  |
| Custom tariff no.:                   | 84137075                 |  |  |  |  |
|                                      |                          |  |  |  |  |