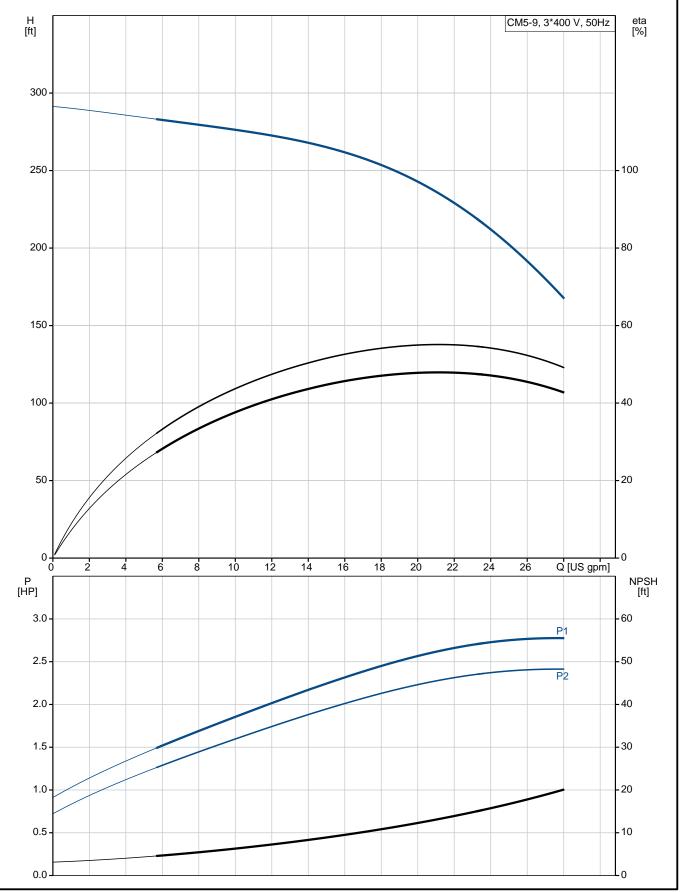

Technical:

Rated flow: 20.7 US gpm Rated head: 230.7 ft Primary shaft seal: AQQE

Approvals on nameplate: CE,WRAS,ACS,TR,EAC Curve tolerance: ISO9906:2012 3B

Materials:

Pump housing: Stainless steel

DIN W.-Nr. 1.4301

## 98896343 CM5-9 A-R-I-E-AQQE 50 Hz

**Date:** 10/4/2018

| Description                          | Value                    |  |  |  |  |
|--------------------------------------|--------------------------|--|--|--|--|
| General information:                 |                          |  |  |  |  |
| Product name:                        | CM5-9 A-R-I-E-AQQE       |  |  |  |  |
| Product No.:                         | 98896343                 |  |  |  |  |
| EAN:                                 | 5712603126401            |  |  |  |  |
| Technical:                           |                          |  |  |  |  |
| Rated flow:                          | 20.7 US gpm              |  |  |  |  |
| Rated head:                          | 230.7 ft                 |  |  |  |  |
| Impellers:                           | 9                        |  |  |  |  |
| Primary shaft seal:                  | AQQE                     |  |  |  |  |
| Approvals on nameplate:              | CE,WRAS,ACS,TR,EAC       |  |  |  |  |
| Curve tolerance:                     | ISO9906:2012 3B          |  |  |  |  |
| Pump version:                        | A                        |  |  |  |  |
| Model:                               | A                        |  |  |  |  |
| Materials:                           |                          |  |  |  |  |
| Pump housing:                        | Stainless steel          |  |  |  |  |
|                                      | DIN WNr. 1.4301          |  |  |  |  |
|                                      | AISI 304                 |  |  |  |  |
| Impeller:                            | Stainless steel          |  |  |  |  |
| ,                                    | DIN WNr. 1.4301          |  |  |  |  |
|                                      | AISI 304                 |  |  |  |  |
| Material code:                       | 1                        |  |  |  |  |
| Rubber:                              | EPDM                     |  |  |  |  |
| Code for rubber:                     | E                        |  |  |  |  |
| Installation:                        |                          |  |  |  |  |
| Maximum ambient temperature:         | 131 °F                   |  |  |  |  |
| Maximum operating pressure:          | 145 psi                  |  |  |  |  |
| Max pressure at stated temperature:  | 145 psi / 250 °F         |  |  |  |  |
| Flange standard:                     | WHITWORTH THREAD RP      |  |  |  |  |
| Pump inlet:                          | Rp 1 1/4                 |  |  |  |  |
| Pump outlet:                         | Rp 1                     |  |  |  |  |
| Connect code:                        | R                        |  |  |  |  |
| Liquid:                              |                          |  |  |  |  |
| Pumped liquid:                       | Water                    |  |  |  |  |
| Liquid temperature range:            | -4 248 °F                |  |  |  |  |
| Liquid temperature during operation: | 68 °F                    |  |  |  |  |
| Density:                             | 62.29 lb/ft <sup>3</sup> |  |  |  |  |
| Electrical data:                     | 52.25 .2,11              |  |  |  |  |
| Motor type:                          | 90LC                     |  |  |  |  |
| IE Efficiency class:                 | IE3                      |  |  |  |  |
| Rated power - P2:                    | 3 HP                     |  |  |  |  |
| Main frequency:                      | 50 Hz                    |  |  |  |  |
| Rated voltage:                       | 3 x 220-240D/380-415Y V  |  |  |  |  |
| Service factor:                      | 1                        |  |  |  |  |
| Rated current:                       | 7,70-7,40/4,45-4,30 A    |  |  |  |  |
| Starting current:                    | 850-950 %                |  |  |  |  |
| Rated speed:                         | 2890-2910 rpm            |  |  |  |  |
| Motor efficiency at full load:       | 85.9 %                   |  |  |  |  |
| Enclosure class (IEC 34-5):          | IP55                     |  |  |  |  |
| Insulation class (IEC 85):           | F                        |  |  |  |  |
| Motor protection:                    | NO                       |  |  |  |  |
| Others:                              |                          |  |  |  |  |
| Minimum efficiency index, MEI :      | 0.7                      |  |  |  |  |
| Net weight:                          | 62.4 lb                  |  |  |  |  |
| Gross weight:                        | 67.9 lb                  |  |  |  |  |
| Country of origin:                   | HU                       |  |  |  |  |
| Custom tariff no.:                   | 84137075                 |  |  |  |  |
|                                      |                          |  |  |  |  |