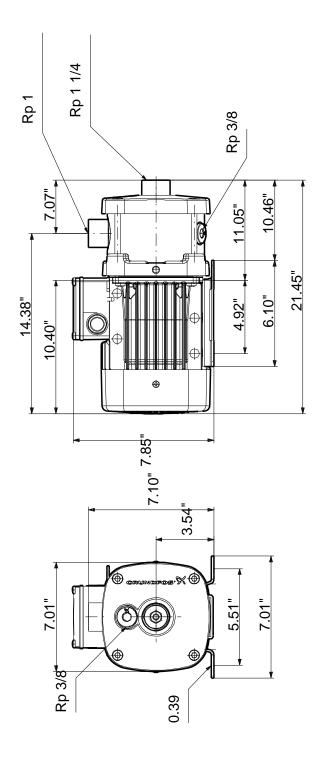

## 98896343 CM5-9 A-R-I-E-AQQE 50 Hz

Note! All units are in [mm] unless otherwise stated. Disclaimer: This simplified dimensional drawing does not show all details.

Date:

10/4/2018