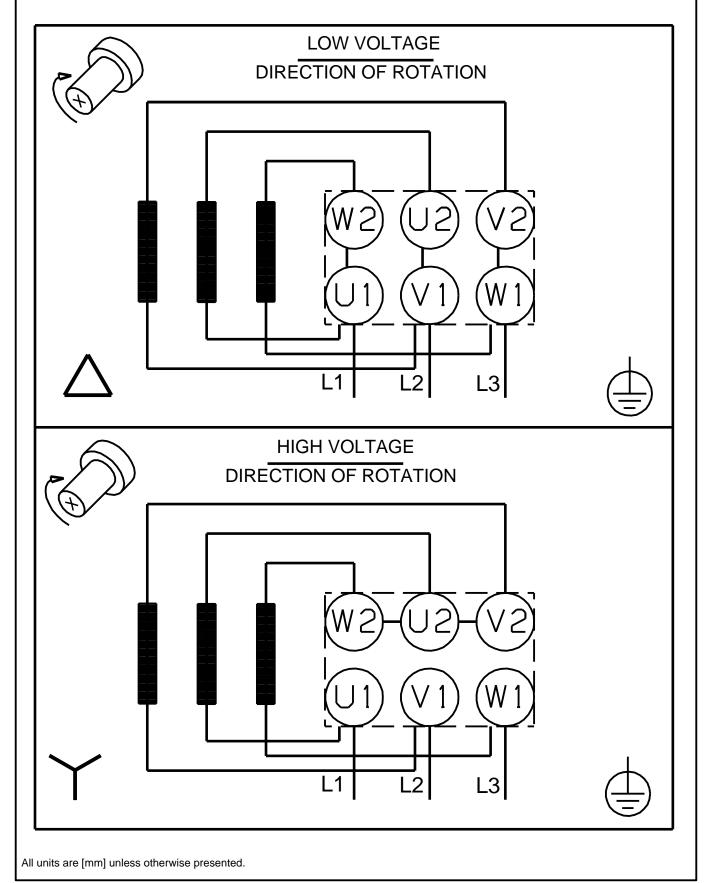

## 98896343 CM5-9 A-R-I-E-AQQE 50 Hz

Note! All units are in [mm] unless otherwise stated. Disclaimer: This simplified dimensional drawing does not show all details.

Date:

10/4/2018