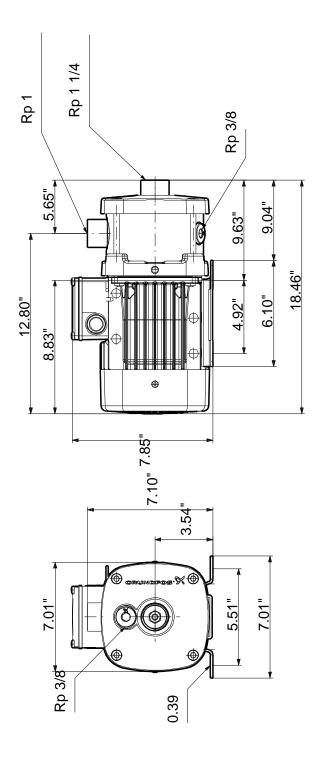

## 98725228 CM5-7 A-R-I-E-AQQE 50 Hz

Note! All units are in [mm] unless otherwise stated. Disclaimer: This simplified dimensional drawing does not show all details.

Date:

10/4/2018