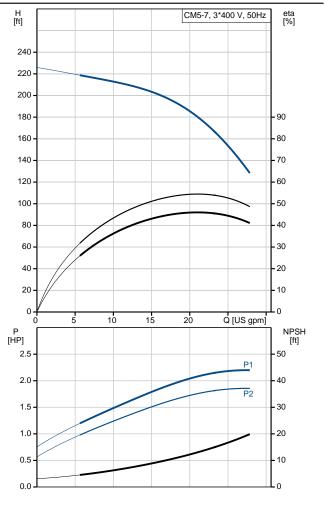

Technical:

Rated flow: 20.7 US gpm Rated head: 178.8 ft Primary shaft seal: AQQE

Approvals on nameplate: CE,WRAS,ACS,TR,EAC Curve tolerance: ISO9906:2012 3B

Materials:

Pump housing: Stainless steel

DIN W.-Nr. 1.4301

## 98725228 CM5-7 A-R-I-E-AQQE 50 Hz

**Date:** 10/4/2018

| Description                                               | Value                    |
|-----------------------------------------------------------|--------------------------|
| General information:                                      |                          |
| Product name:                                             | CM5-7 A-R-I-E-AQQE       |
| Product No.:                                              | 98725228                 |
| EAN:                                                      | 5712600512214            |
| Technical:                                                |                          |
| Rated flow:                                               | 20.7 US gpm              |
| Rated head:                                               | 178.8 ft                 |
| Impellers:                                                | 7                        |
| Primary shaft seal:                                       | AQQE                     |
| Approvals on nameplate:                                   | CE,WRAS,ACS,TR,EAC       |
| Curve tolerance:                                          | ISO9906:2012 3B          |
| Pump version:                                             | A                        |
| Model:                                                    | A                        |
| Materials:                                                |                          |
| Pump housing:                                             | Stainless steel          |
| Tamp floading.                                            | DIN WNr. 1.4301          |
|                                                           | AISI 304                 |
| Impeller:                                                 | Stainless steel          |
| ппропот.                                                  | DIN WNr. 1.4301          |
|                                                           | AISI 304                 |
| Material code:                                            | A131 304                 |
|                                                           | <u> </u>                 |
| Rubber:                                                   | EPDM                     |
| Code for rubber:                                          | E                        |
| Installation:                                             | 101.05                   |
| Maximum ambient temperature:                              | 131 °F                   |
| Maximum operating pressure:                               | 145 psi                  |
| Max pressure at stated temperature:                       | 145 psi / 250 °F         |
| Flange standard:                                          | WHITWORTH THREAD RP      |
| Pump inlet:                                               | Rp 1 1/4                 |
| Pump outlet:                                              | Rp 1                     |
| Connect code:                                             | R                        |
| Liquid:                                                   |                          |
| Pumped liquid:                                            | Water                    |
| Liquid temperature range:                                 | -4 248 °F                |
| Liquid temperature during operation:                      | 68 °F                    |
| Density:                                                  | 62.29 lb/ft <sup>3</sup> |
| Electrical data:                                          |                          |
| Motor type:                                               | 90SB                     |
| IE Efficiency class:                                      | IE3                      |
| Rated power - P2:                                         | 2 HP                     |
| Main frequency:                                           | 50 Hz                    |
| Rated voltage:                                            | 3 x 220-240D/380-415Y V  |
| Service factor:                                           | 1                        |
| Rated current:                                            | 5,45-5,45/3,15-3,15 A    |
| Starting current:                                         | 850-930 %                |
| Rated speed:                                              | 2890-2910 rpm            |
| Motor efficiency at full load:                            | 84.2 %                   |
| Enclosure class (IEC 34-5):                               | IP55                     |
| Insulation class (IEC 85):                                | F                        |
| Motor protection:                                         | NO                       |
| Others:                                                   | INO                      |
| Outers.                                                   |                          |
|                                                           | 0.7                      |
| Minimum efficiency index, MEI :                           | 0.7                      |
| Minimum efficiency index, MEI : Net weight:               | 54.5 lb                  |
| Minimum efficiency index, MEI : Net weight: Gross weight: | 54.5 lb<br>60 lb         |
| Minimum efficiency index, MEI : Net weight:               | 54.5 lb                  |