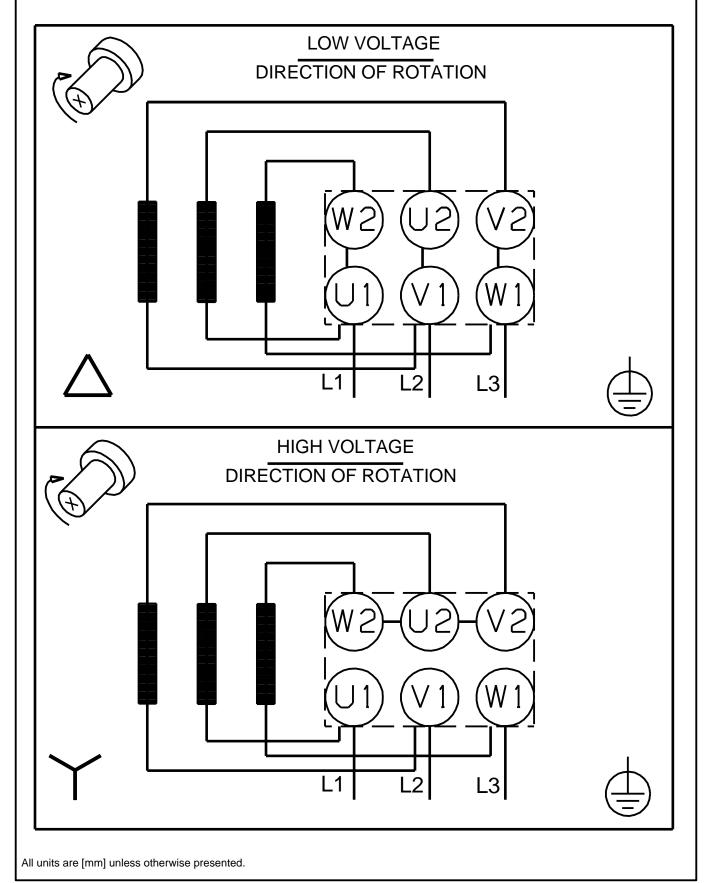

## 98725228 CM5-7 A-R-I-E-AQQE 50 Hz

Note! All units are in [mm] unless otherwise stated. Disclaimer: This simplified dimensional drawing does not show all details.

Date:

10/4/2018