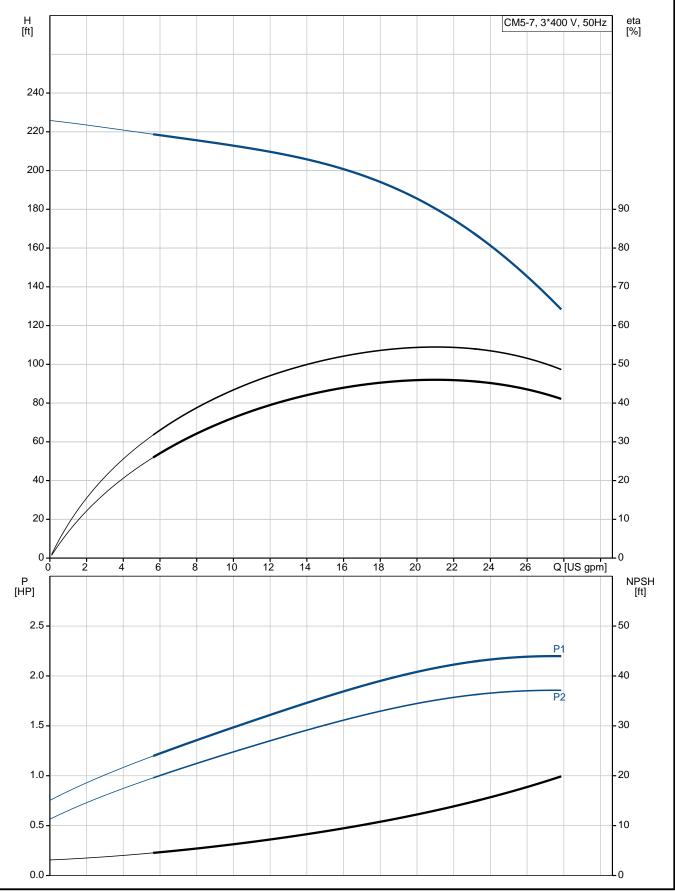

Technical:

Rated flow: 20.7 US gpm Rated head: 178.8 ft Primary shaft seal: AQQE

Approvals on nameplate: CE,WRAS,ACS,TR,EAC Curve tolerance: ISO9906:2012 3B

Materials:

Pump housing: Stainless steel

DIN W.-Nr. 1.4301

## 98725228 CM5-7 A-R-I-E-AQQE 50 Hz

**Date:** 10/4/2018

| Description                                               | Value                    |
|-----------------------------------------------------------|--------------------------|
| General information:                                      |                          |
| Product name:                                             | CM5-7 A-R-I-E-AQQE       |
| Product No.:                                              | 98725228                 |
| EAN:                                                      | 5712600512214            |
| Technical:                                                |                          |
| Rated flow:                                               | 20.7 US gpm              |
| Rated head:                                               | 178.8 ft                 |
| Impellers:                                                | 7                        |
| Primary shaft seal:                                       | AQQE                     |
| Approvals on nameplate:                                   | CE,WRAS,ACS,TR,EAC       |
| Curve tolerance:                                          | ISO9906:2012 3B          |
| Pump version:                                             | A                        |
| Model:                                                    | A                        |
| Materials:                                                |                          |
| Pump housing:                                             | Stainless steel          |
| Tamp floading.                                            | DIN WNr. 1.4301          |
|                                                           | AISI 304                 |
| Impeller:                                                 | Stainless steel          |
| ппропот.                                                  | DIN WNr. 1.4301          |
|                                                           | AISI 304                 |
| Material code:                                            | A131 304                 |
|                                                           | <u> </u>                 |
| Rubber:                                                   | EPDM                     |
| Code for rubber:                                          | E                        |
| Installation:                                             | 101.05                   |
| Maximum ambient temperature:                              | 131 °F                   |
| Maximum operating pressure:                               | 145 psi                  |
| Max pressure at stated temperature:                       | 145 psi / 250 °F         |
| Flange standard:                                          | WHITWORTH THREAD RP      |
| Pump inlet:                                               | Rp 1 1/4                 |
| Pump outlet:                                              | Rp 1                     |
| Connect code:                                             | R                        |
| Liquid:                                                   |                          |
| Pumped liquid:                                            | Water                    |
| Liquid temperature range:                                 | -4 248 °F                |
| Liquid temperature during operation:                      | 68 °F                    |
| Density:                                                  | 62.29 lb/ft <sup>3</sup> |
| Electrical data:                                          |                          |
| Motor type:                                               | 90SB                     |
| IE Efficiency class:                                      | IE3                      |
| Rated power - P2:                                         | 2 HP                     |
| Main frequency:                                           | 50 Hz                    |
| Rated voltage:                                            | 3 x 220-240D/380-415Y V  |
| Service factor:                                           | 1                        |
| Rated current:                                            | 5,45-5,45/3,15-3,15 A    |
| Starting current:                                         | 850-930 %                |
| Rated speed:                                              | 2890-2910 rpm            |
| Motor efficiency at full load:                            | 84.2 %                   |
| Enclosure class (IEC 34-5):                               | IP55                     |
| Insulation class (IEC 85):                                | F                        |
| Motor protection:                                         | NO                       |
| Others:                                                   | INO                      |
| Outers.                                                   |                          |
|                                                           | 0.7                      |
| Minimum efficiency index, MEI :                           | 0.7                      |
| Minimum efficiency index, MEI : Net weight:               | 54.5 lb                  |
| Minimum efficiency index, MEI : Net weight: Gross weight: | 54.5 lb<br>60 lb         |
| Minimum efficiency index, MEI : Net weight:               | 54.5 lb                  |