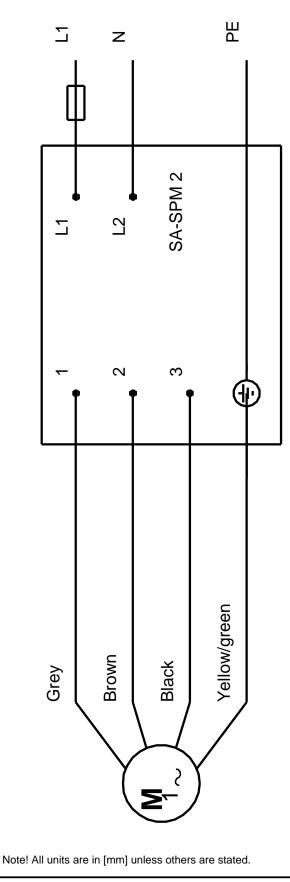

|       |       |                       |
| Others:                                  |                      |       |       |                       |
| Minimum efficiency index, MEI =:         | 0.70                 |       |       |                       |
| ErP status:                              | EuP Standalone/Prod. |       |       |                       |



|                  |                      | Date: | 14/11/2018 |
|------------------|----------------------|-------|------------|
| Description      | Value                |       |            |
| Net weight:      | 13.8 kg              | _     |            |
| Gross weight:    | 15.7 kg              |       |            |
| Shipping volume: | 0.016 m <sup>3</sup> |       |            |





14/11/2018

98699154 SP 7-3 50 Hz