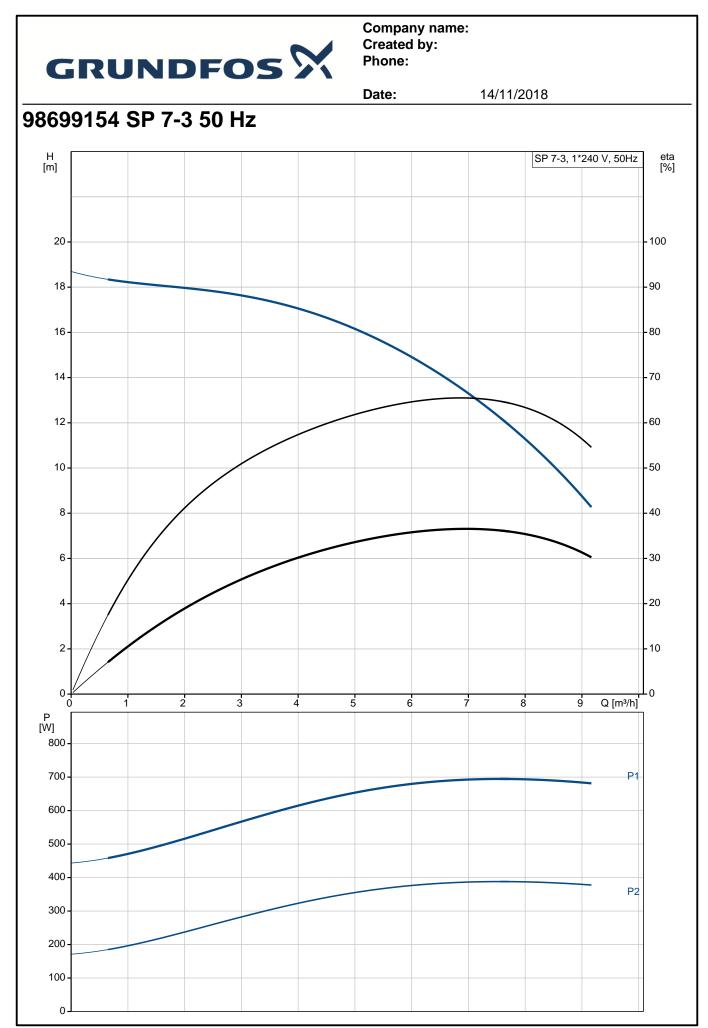

Printed from Grundfos Product Centre [2018.07.004]

|                                          |                      | н     |       | SP 7-3, 1*240 V, 50Hz |
|------------------------------------------|----------------------|-------|-------|-----------------------|
| Description                              | Value                | [m]   |       | 5r 7-3, 1 240 V, 50Hz |
| General information:                     |                      |       |       |                       |
| Product name:                            | SP 7-3               | 20 -  |       |                       |
| Product No:                              | 98699154             |       |       |                       |
| EAN number:                              | 5712600107915        | 18 -  |       |                       |
| Technical:                               |                      |       |       |                       |
| Pump speed on which pump data are based: | 2900 rpm             | 16 -  |       |                       |
| Rated flow:                              | 7 m³/h               | 14 -  |       |                       |
| Rated head:                              | 13 m                 | 12 -  |       |                       |
| Stages:                                  | 3                    | 12    |       |                       |
| Impeller reduc.:                         | NONE                 | 10 -  |       |                       |
| Shaft seal for motor:                    | LIPSEAL              |       |       |                       |
| Approvals on nameplate:                  | CE,EAC               | 8 -   |       |                       |
| Curve tolerance:                         | ISO9906:2012 3B      |       |       |                       |
| Model:                                   | A                    | 6-    |       |                       |
| Valve:                                   | YES                  | 4     |       |                       |
| Motor version:                           | T40                  |       |       |                       |
| Materials:                               | עדו                  | 2     |       |                       |
|                                          | Stainless steel      |       |       |                       |
| Pump:                                    | EN 1.4301            | 0     | 2 3 4 | 5 6 7 8 Q [m³/h]      |
|                                          |                      | P     |       |                       |
| less allow                               | AISI 304             | [W]   |       |                       |
| Impeller:                                | Stainless steel      | 700 - |       |                       |
|                                          | EN 1.4301            | 600 - |       |                       |
| •                                        | AISI 304             |       |       |                       |
| Motor:                                   | Stainless steel      | 500 - |       |                       |
|                                          | DIN WNr. 1.4301      | 400 - |       |                       |
|                                          | AISI 304             | 300 - |       |                       |
| Installation:                            |                      | 200 - |       |                       |
| Pump outlet:                             | Rp1 1/2              |       |       |                       |
| Motor diameter:                          | 4 inch               | 100 - |       |                       |
| Liquid:                                  |                      | 0     |       |                       |
| Pumped liquid:                           | Water                |       |       |                       |
| Maximum liquid temperature:              | 40 °C                |       |       |                       |
| Max liquid t at 0.15 m/sec:              | 40 °C                |       |       |                       |
| Liquid temperature during operation:     | 20 °C                |       |       |                       |
| Density:                                 | 998.2 kg/m³          |       |       |                       |
| Electrical data:                         | с.<br>С              |       |       |                       |
| Motor type:                              | MS402                |       |       |                       |
| Type of motor:                           | CSIR                 |       |       |                       |
| Applic. motor:                           | NEMA                 |       |       |                       |
| Rated power - P2:                        | 0.55 kW              |       |       |                       |
| Power (P2) required by pump:             | 0.55 kW              |       |       |                       |
| Mains frequency:                         | 50 Hz                |       |       |                       |
| Rated voltage:                           | 1 x 240 V            |       |       |                       |
| Rated current:                           |                      |       |       |                       |
|                                          | 5.5 A                |       |       |                       |
| Starting current:                        | 400 %                |       |       |                       |
| Cos phi - power factor:                  | 0.74                 |       |       |                       |
| Rated speed:                             | 2860 rpm             |       |       |                       |
| Start. method:                           | direct-on-line       |       |       |                       |
| Enclosure class (IEC 34-5):              | IP68                 |       |       |                       |
| Insulation class (IEC 85):               | В                    |       |       |                       |
| Motor protec:                            | CONTACT              |       |       |                       |
| Thermal protec:                          | internal             |       |       |                       |
| Built-in temp. transmitter:              | no                   |       |       |                       |
| Motor No:                                | 79243103             |       |       |                       |
| Others:                                  |                      |       |       |                       |
| Minimum efficiency index, MEI =:         | 0.70                 |       |       |                       |
| ErP status:                              | EuP Standalone/Prod. |       |       |                       |