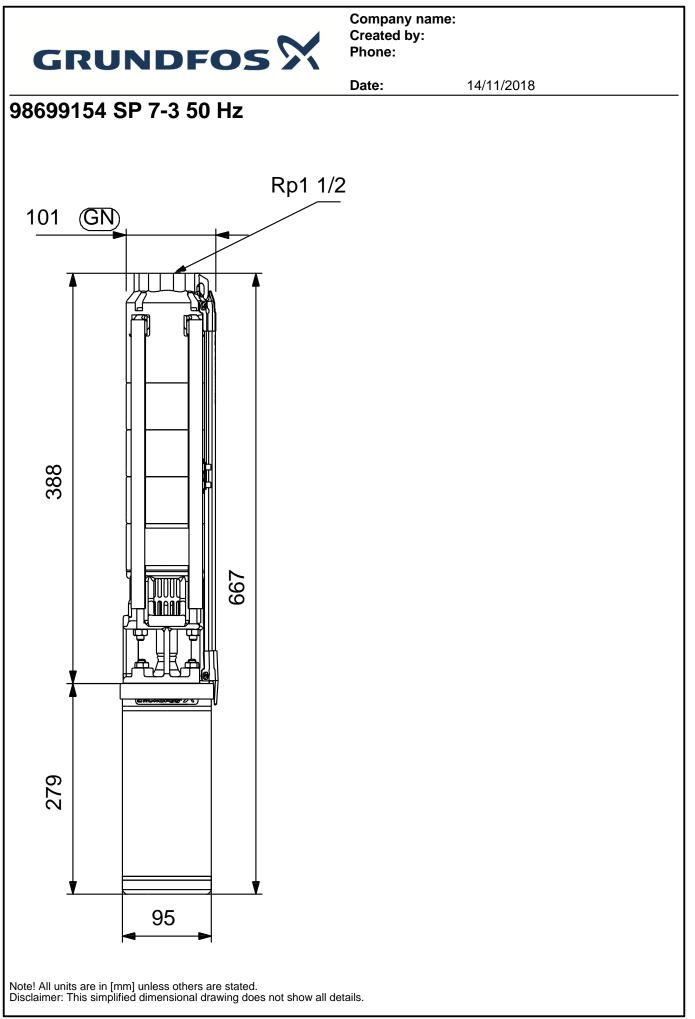

| 79243103             |       |       |                       |
| Others:                                  |                      |       |       |                       |
| Minimum efficiency index, MEI =:         | 0.70                 |       |       |                       |
| ErP status:                              | EuP Standalone/Prod. |       |       |                       |



|                  |                      | Date: | 14/11/2018 |
|------------------|----------------------|-------|------------|
| Description      | Value                |       |            |
| Net weight:      | 13.8 kg              | _     |            |
| Gross weight:    | 15.7 kg              |       |            |
| Shipping volume: | 0.016 m <sup>3</sup> |       |            |





14/11/2018

98699154 SP 7-3 50 Hz