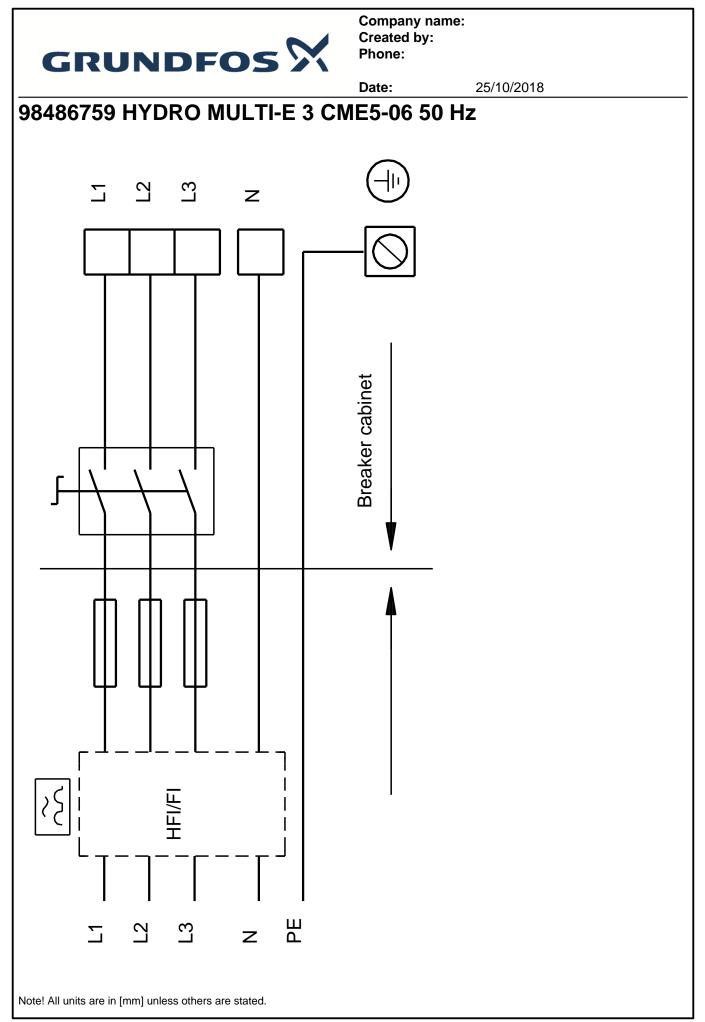

| Yes                        |           |
| Others:                              |                            |           |
| Net weight:                          | 113 kg                     |           |
| Gross weight:                        | 123 kg                     |           |
| Shipping volume:                     | 0.66 m <sup>3</sup>        |           |
| Language:                            | MULTI                      |           |
| Product range:                       | International              |           |
| Country of origin:                   | GB                         |           |
|                                      |                            |           |
| Custom tariff no.:                   | 84137075                   |           |