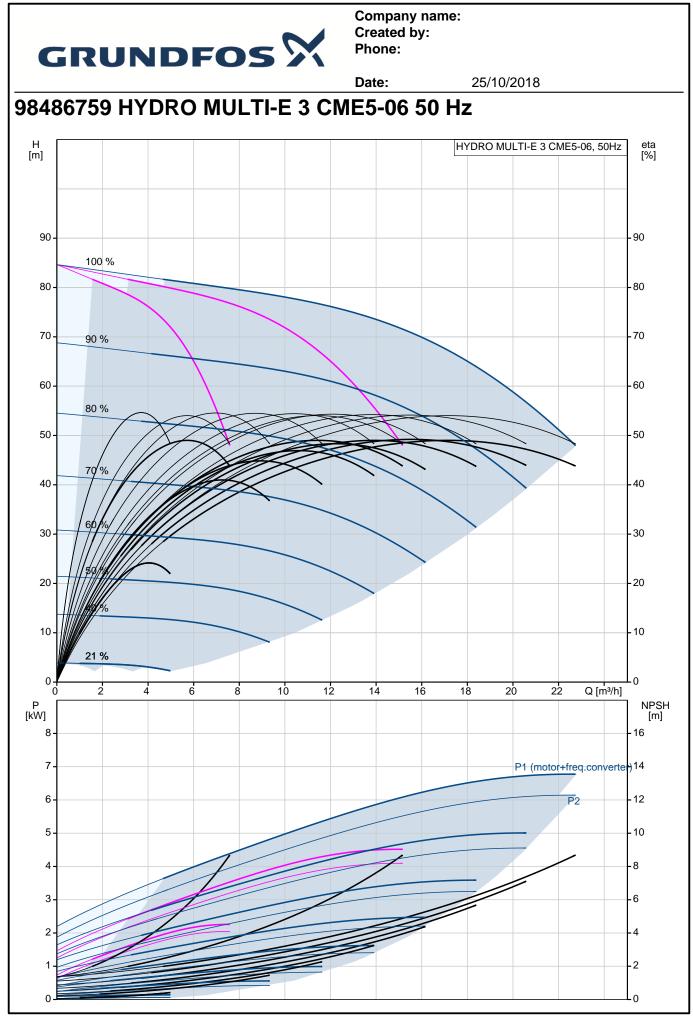

## Company name: Created by: Phone:

|                                      |                            | Date:     |
|--------------------------------------|----------------------------|-----------|
| Description                          | Value                      | H<br>[m]  |
| General information:                 |                            | _         |
| Product name:                        | HYDRO MULTI-E 3<br>CME5-06 | 90 -      |
| Product No:                          | 98486759                   |           |
| EAN number:                          | 5711495954260              | 80 -      |
| Technical:                           |                            | 70 - 90   |
| Min flow system:                     | 0.47 m³/h                  | 70-30     |
| Max flow:                            | 22.8 m³/h                  | 60 -      |
| Head max:                            | 80.6 m                     | 80        |
| Pump name:                           | CME5-06                    | 50 -      |
| Number of pumps:                     | 3                          | 76        |
| Materials:                           |                            | 40 -      |
| Pump housing:                        | Stainless steel            | ed.       |
| Manifolds:                           | Stainless steel            | 30 - 19   |
| Installation:                        |                            | 50        |
| Maximum operating pressure:          | 10 bar                     | 20 -      |
| Maximum inlet pressure:              | PN 10 bar                  |           |
| Flange standard:                     | DIN ISO 7/1                | 1021      |
| Manifold inlet:                      | R 2                        | 0         |
| Manifold outlet:                     | R 2                        | 0         |
| Liquid:                              |                            | Р<br>[kW] |
| Pumped liquid:                       | Water                      |           |
| Liquid temperature range:            | 5 60 °C                    | 7 -       |
| Liquid temperature during operation: | 20 °C                      | 6 -       |
| Density:                             | 998.2 kg/m <sup>3</sup>    | 5 -       |
| Electrical data:                     | 5                          | 4 -       |
| IE Efficiency class:                 | IE5                        |           |
| Power (P2) main pump:                | 2.2 kW                     | 3-        |
| Mains frequency:                     | 50 Hz                      | 2-        |
| Rated voltage:                       | 3 x 380-415 V              | 1-        |
| Rated current:                       | 12.5 A                     | 0         |
| Start, method:                       | electronically             |           |
| Enclosure class (IEC 34-5):          | IP54                       |           |
| Tank:                                |                            |           |
| Volume of pressure tank:             | 18                         |           |
| Diaphragm tank:                      | Yes                        |           |
| Others:                              |                            |           |
| Net weight:                          | 113 kg                     |           |
| Gross weight:                        | 123 kg                     |           |
| Shipping volume:                     | 0.66 m <sup>3</sup>        |           |
| Language:                            | MULTI                      |           |
| Product range:                       | International              |           |
| Country of origin:                   | GB                         |           |
|                                      |                            |           |
| Custom tariff no.:                   | 84137075                   |           |