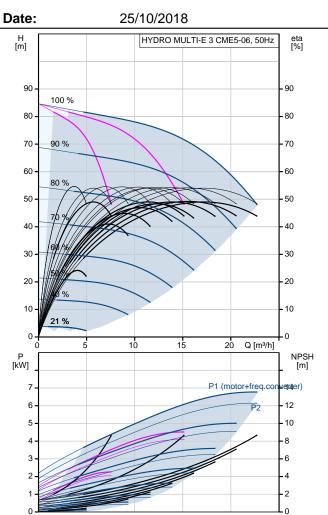

## Company name: Created by: Phone:

|                                      |                            | Date:     |
|--------------------------------------|----------------------------|-----------|
| Description                          | Value                      | H<br>[m]  |
| General information:                 |                            | _         |
| Product name:                        | HYDRO MULTI-E 3<br>CME5-06 | 90 -      |
| Product No:                          | 98486759                   |           |
| EAN number:                          | 5711495954260              | 80 -      |
| Technical:                           |                            | 70 - 90   |
| Min flow system:                     | 0.47 m³/h                  | 70-30     |
| Max flow:                            | 22.8 m³/h                  | 60 -      |
| Head max:                            | 80.6 m                     | 80        |
| Pump name:                           | CME5-06                    | 50 -      |
| Number of pumps:                     | 3                          | 76        |
| Materials:                           |                            | 40 -      |
| Pump housing:                        | Stainless steel            | ed.       |
| Manifolds:                           | Stainless steel            | 30 - 19   |
| Installation:                        |                            | 50        |
| Maximum operating pressure:          | 10 bar                     | 20 -      |
| Maximum inlet pressure:              | PN 10 bar                  |           |
| Flange standard:                     | DIN ISO 7/1                | 1021      |
| Manifold inlet:                      | R 2                        | 0         |
| Manifold outlet:                     | R 2                        | 0         |
| Liquid:                              |                            | Р<br>[kW] |
| Pumped liquid:                       | Water                      |           |
| Liquid temperature range:            | 5 60 °C                    | 7 -       |
| Liquid temperature during operation: | 20 °C                      | 6 -       |
| Density:                             | 998.2 kg/m <sup>3</sup>    | 5 -       |
| Electrical data:                     | 5                          | 4 -       |
| IE Efficiency class:                 | IE5                        |           |
| Power (P2) main pump:                | 2.2 kW                     | 3-        |
| Mains frequency:                     | 50 Hz                      | 2-        |
| Rated voltage:                       | 3 x 380-415 V              | 1-        |
| Rated current:                       | 12.5 A                     | 0         |
| Start, method:                       | electronically             |           |
| Enclosure class (IEC 34-5):          | IP54                       |           |
| Tank:                                |                            |           |
| Volume of pressure tank:             | 18                         |           |
| Diaphragm tank:                      | Yes                        |           |
| Others:                              |                            |           |
| Net weight:                          | 113 kg                     |           |
| Gross weight:                        | 123 kg                     |           |
| Shipping volume:                     | 0.66 m <sup>3</sup>        |           |
| Language:                            | MULTI                      |           |
| Product range:                       | International              |           |
| Country of origin:                   | GB                         |           |
|                                      |                            |           |
| Custom tariff no.:                   | 84137075                   |           |