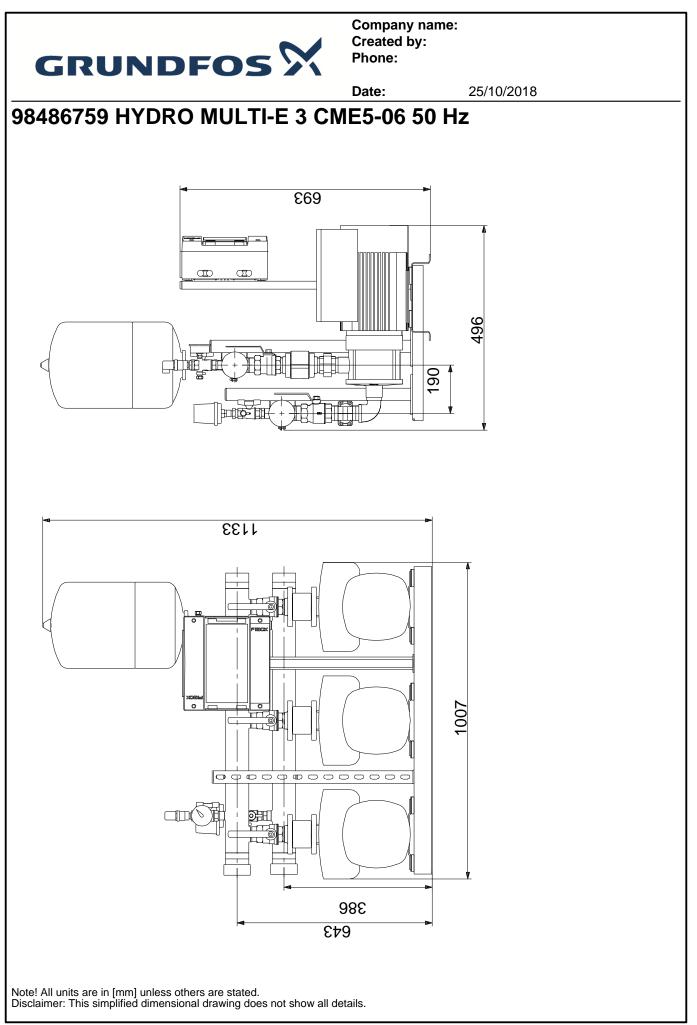

Company name: Created by: Phone:

|         |      |                                 | Date:               | 25/10/2018 |
|---------|------|---------------------------------|---------------------|------------|
| osition | Qty. | Description                     |                     |            |
|         |      | Pumped liquid:                  | Water               |            |
|         |      | Liquid temperature range:       | 5 60 °C             |            |
|         |      | Liquid temperature during opera | ation: 20 °C        |            |
|         |      | Density:                        | 998.2 kg/m³         |            |
|         |      | Materials:                      |                     |            |
|         |      | Pump housing:                   | Stainless steel     |            |
|         |      |                                 | Olamicos sicci      |            |
|         |      | Installation:                   |                     |            |
|         |      | Maximum operating pressure:     | 10 bar              |            |
|         |      | Maximum inlet pressure:         | PN 10 bar           |            |
|         |      | Flange standard:                | DIN ISO 7/1         |            |
|         |      | Manifold inlet:                 | R 2                 |            |
|         |      | Manifold outlet:                | R 2                 |            |
|         |      | Electrical data:                |                     |            |
|         |      | IE Efficiency class:            | IE5                 |            |
|         |      | Power (P2) main pump:           | 2.2 kW              |            |
|         |      | Mains frequency:                | 50 Hz               |            |
|         |      | Rated voltage:                  | 3 x 380-415 V       |            |
|         |      | Rated current:                  | 12.5 A              |            |
|         |      | Start. method:                  | electronically      |            |
|         |      | Enclosure class (IEC 34-5):     | IP54                |            |
|         |      | Tank:                           |                     |            |
|         |      | Volume of pressure tank:        | 18                  |            |
|         |      | Diaphragm tank:                 | Yes                 |            |
|         |      | Diapinagin tank.                | 100                 |            |
|         |      | Others:                         |                     |            |
|         |      | Net weight:                     | 113 kg              |            |
|         |      | Gross weight:                   | 123 kg              |            |
|         |      | Shipping volume:                | 0.66 m <sup>3</sup> |            |
|         |      | Language:                       | MULTI               |            |
|         |      | Country of origin:              | GB                  |            |
|         |      | Custom tariff no.:              | 84137075            |            |
|         |      |                                 |                     |            |
|         |      |                                 |                     |            |
|         |      |                                 |                     |            |
|         |      |                                 |                     |            |
|         |      |                                 |                     |            |
|         |      |                                 |                     |            |
|         |      |                                 |                     |            |
|         |      |                                 |                     |            |
|         |      |                                 |                     |            |
|         |      |                                 |                     |            |
|         |      |                                 |                     |            |
|         |      |                                 |                     |            |
|         |      |                                 |                     |            |
|         |      |                                 |                     |            |
|         |      |                                 |                     |            |
|         |      |                                 |                     |            |
|         |      |                                 |                     |            |
|         |      |                                 |                     |            |
|         |      |                                 |                     |            |
|         |      |                                 |                     |            |
|         |      |                                 |                     |            |