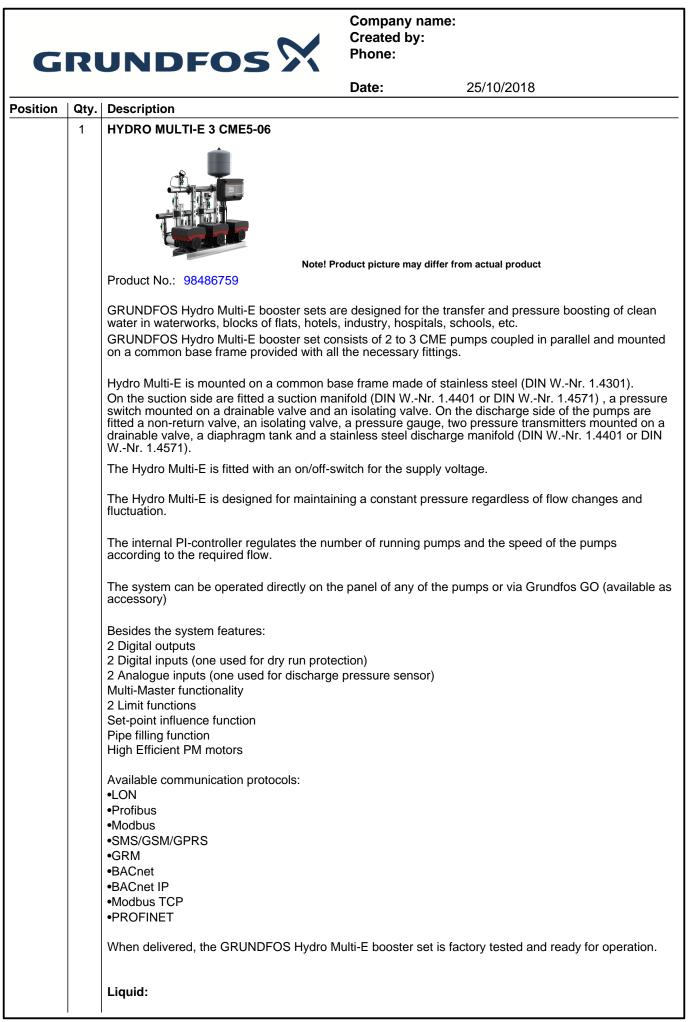

Company name: Created by: Phone:

|         |      |                                 | Date:               | 25/10/2018 |
|---------|------|---------------------------------|---------------------|------------|
| osition | Qty. | Description                     |                     |            |
|         |      | Pumped liquid:                  | Water               |            |
|         |      | Liquid temperature range:       | 5 60 °C             |            |
|         |      | Liquid temperature during opera | ation: 20 °C        |            |
|         |      | Density:                        | 998.2 kg/m³         |            |
|         |      | Materials:                      |                     |            |
|         |      | Pump housing:                   | Stainless steel     |            |
|         |      |                                 | Olamicos sicci      |            |
|         |      | Installation:                   |                     |            |
|         |      | Maximum operating pressure:     | 10 bar              |            |
|         |      | Maximum inlet pressure:         | PN 10 bar           |            |
|         |      | Flange standard:                | DIN ISO 7/1         |            |
|         |      | Manifold inlet:                 | R 2                 |            |
|         |      | Manifold outlet:                | R 2                 |            |
|         |      | Electrical data:                |                     |            |
|         |      | IE Efficiency class:            | IE5                 |            |
|         |      | Power (P2) main pump:           | 2.2 kW              |            |
|         |      | Mains frequency:                | 50 Hz               |            |
|         |      | Rated voltage:                  | 3 x 380-415 V       |            |
|         |      | Rated current:                  | 12.5 A              |            |
|         |      | Start. method:                  | electronically      |            |
|         |      | Enclosure class (IEC 34-5):     | IP54                |            |
|         |      | Tank:                           |                     |            |
|         |      | Volume of pressure tank:        | 18                  |            |
|         |      | Diaphragm tank:                 | Yes                 |            |
|         |      | Diapinagin tank.                | 100                 |            |
|         |      | Others:                         |                     |            |
|         |      | Net weight:                     | 113 kg              |            |
|         |      | Gross weight:                   | 123 kg              |            |
|         |      | Shipping volume:                | 0.66 m <sup>3</sup> |            |
|         |      | Language:                       | MULTI               |            |
|         |      | Country of origin:              | GB                  |            |
|         |      | Custom tariff no.:              | 84137075            |            |
|         |      |                                 |                     |            |
|         |      |                                 |                     |            |
|         |      |                                 |                     |            |
|         |      |                                 |                     |            |
|         |      |                                 |                     |            |
|         |      |                                 |                     |            |
|         |      |                                 |                     |            |
|         |      |                                 |                     |            |
|         |      |                                 |                     |            |
|         |      |                                 |                     |            |
|         |      |                                 |                     |            |
|         |      |                                 |                     |            |
|         |      |                                 |                     |            |
|         |      |                                 |                     |            |
|         |      |                                 |                     |            |
|         |      |                                 |                     |            |
|         |      |                                 |                     |            |
|         |      |                                 |                     |            |
|         |      |                                 |                     |            |
|         |      |                                 |                     |            |
|         |      |                                 |                     |            |