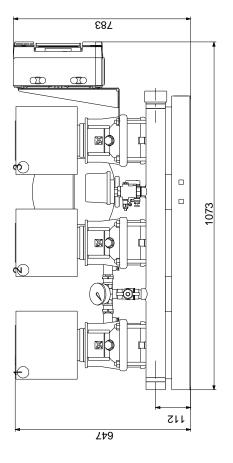

GRUNDFOS Hydro Multi-E booster set consists of 2 to 4 CRIE pumps coupled in parallel and mounted on a common base frame provided with all the necessary fittings.

Hydro Multi-E is mounted on a common base frame made of stainless steel (DIN W.-Nr. 1.4301). On the suction side are fitted a suction manifold (DIN W.-Nr. 1.4401 or DIN W.-Nr. 1.4571), a pressure switch mounted on a drainable valve and an isolating valve. On the discharge side of the pumps are fitted a non-return valve, an isolating valve, a pressure gauge, two pressure transmitters mounted on a drainable valve a diaphragm tank and a stainless steel discharge manifold (DIN W.-Nr. 1.4401 or DIN W.-Nr. 1.4571).

When delivered, the GRUNDFOS Hydro Multi-E booster set is factory tested and ready for operation.

Liquid:

Date:

26/10/2018 **Position Description** Qty. Pumped liquid: Water Liquid temperature range: 5 .. 60 °C Liquid temperature during operation: 20 °C Density: 998.2 kg/m<sup>3</sup> Materials: Pump housing: Stainless steel Installation: 16 bar Maximum operating pressure: Maximum inlet pressure: PN 16 bar Flange standard: **DIN ISO 7/1** Manifold inlet: R 2 Manifold outlet: R 2 **Electrical data:** IE Efficiency class: IE5 Power (P2) main pump: 0.75 kW Mains frequency: 50 Hz Rated voltage: 3 x 380-415 V Phase main pump: Rated current: 7.1 A Start. method: electronically Enclosure class (IEC 34-5): IP54 Tank: Volume of pressure tank: 12 I Diaphragm tank: Yes Others: Net weight: 125 kg Gross weight: 134 kg Shipping volume: 0.429 m<sup>3</sup> Language: GB Country of origin: DE Custom tariff no.: 84137075