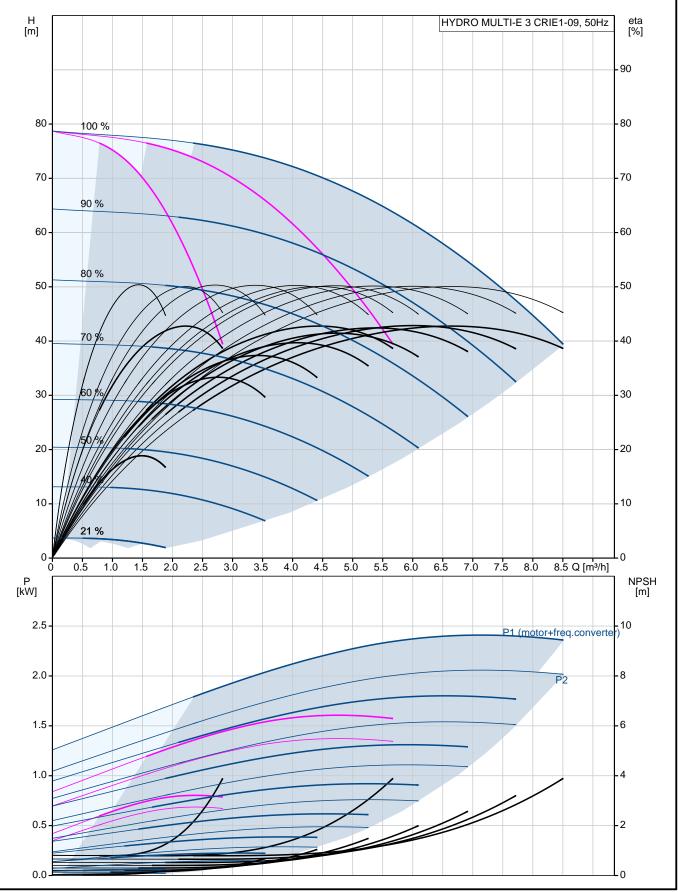

The Hydro Multi-E is fitted with an on/off-switch for the supply voltage.

The Hydro Multi-E is designed for maintaining a constant pressure regardless of flow changes and fluctuation.

The internal PI-controller regulates the number of running pumps and the speed of the pumps according to the required flow.

The system can be operated directly on the panel of any of the pumps or via Grundfos GO (available as accessory)

Besides the system features:

- 2 Digital outputs
- 2 Digital inputs (one used for dry run protection)
- 2 Analogue inputs (one used for discharge pressure sensor)

Multi-Master functionality

2 Limit functions

Set-point influence function

Pipe filling function

High efficient PM motors

Available communication protocols:

- •LON
- Profibus
- Modbus
- •SMS/GSM/GPRS
- •GRM
- BACnet
- BACnet IP
- Modbus TCP
- PROFINET

When delivered, the GRUNDFOS Hydro Multi-E booster set is factory tested and ready for operation.

Liquid:

Date:

26/10/2018 **Position Description** Qty. Pumped liquid: Water Liquid temperature range: 5 .. 60 °C Liquid temperature during operation: 20 °C Density: 998.2 kg/m<sup>3</sup> Materials: Pump housing: Stainless steel Installation: 16 bar Maximum operating pressure: Maximum inlet pressure: PN 16 bar Flange standard: **DIN ISO 7/1** Manifold inlet: R 2 Manifold outlet: R 2 **Electrical data:** IE Efficiency class: IE5 Power (P2) main pump: 0.75 kW Mains frequency: 50 Hz Rated voltage: 3 x 380-415 V Phase main pump: Rated current: 7.1 A Start. method: electronically Enclosure class (IEC 34-5): IP54 Tank: Volume of pressure tank: 12 I Diaphragm tank: Yes Others: Net weight: 125 kg Gross weight: 134 kg Shipping volume: 0.429 m<sup>3</sup> Language: GB Country of origin: DE Custom tariff no.: 84137075