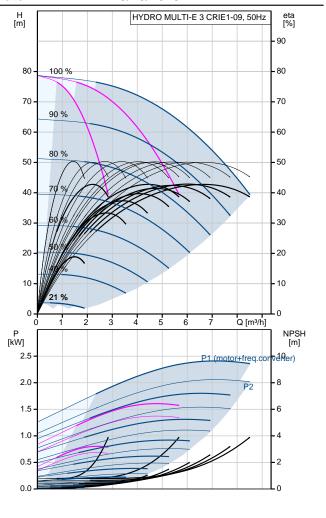

The Hydro Multi-E is fitted with an on/off-switch for the supply voltage.

The Hydro Multi-E is designed for maintaining a constant pressure regardless of flow changes and fluctuation.

The internal PI-controller regulates the number of running pumps and the speed of the pumps according to the required flow.

The system can be operated directly on the panel of any of the pumps or via Grundfos GO (available as accessory)

Besides the system features:

- 2 Digital outputs
- 2 Digital inputs (one used for dry run protection)
- 2 Analogue inputs (one used for discharge pressure sensor)

Multi-Master functionality

2 Limit functions

Set-point influence function

Pipe filling function

High efficient PM motors

Available communication protocols:

- •LON
- Profibus
- Modbus
- •SMS/GSM/GPRS
- •GRM
- BACnet
- BACnet IP
- Modbus TCP
- PROFINET

When delivered, the GRUNDFOS Hydro Multi-E booster set is factory tested and ready for operation.

Liquid:

Date:

26/10/2018 **Position Description** Qty. Pumped liquid: Water Liquid temperature range: 5 .. 60 °C Liquid temperature during operation: 20 °C Density: 998.2 kg/m<sup>3</sup> Materials: Pump housing: Stainless steel Installation: 16 bar Maximum operating pressure: Maximum inlet pressure: PN 16 bar Flange standard: **DIN ISO 7/1** Manifold inlet: R 2 Manifold outlet: R 2 **Electrical data:** IE Efficiency class: IE5 Power (P2) main pump: 0.75 kW Mains frequency: 50 Hz Rated voltage: 3 x 380-415 V Phase main pump: Rated current: 7.1 A Start. method: electronically Enclosure class (IEC 34-5): IP54 Tank: Volume of pressure tank: 12 I Diaphragm tank: Yes Others: Net weight: 125 kg Gross weight: 134 kg Shipping volume: 0.429 m<sup>3</sup> Language: GB Country of origin: DE Custom tariff no.: 84137075