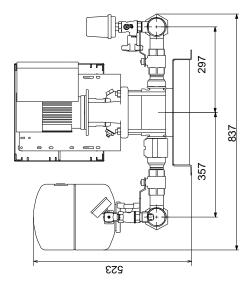

When delivered, the GRUNDFOS Hydro Multi-E booster set is factory tested and ready for operation.

Liquid:

Date:

26/10/2018 **Position Description** Qty. Pumped liquid: Water Liquid temperature range: 5 .. 60 °C Liquid temperature during operation: 20 °C Density: 998.2 kg/m<sup>3</sup> Materials: Pump housing: Stainless steel Installation: 16 bar Maximum operating pressure: Maximum inlet pressure: PN 16 bar Flange standard: **DIN ISO 7/1** Manifold inlet: R 2 Manifold outlet: R 2 **Electrical data:** IE Efficiency class: IE5 Power (P2) main pump: 0.75 kW Mains frequency: 50 Hz Rated voltage: 3 x 380-415 V Phase main pump: Rated current: 7.1 A Start. method: electronically Enclosure class (IEC 34-5): IP54 Tank: Volume of pressure tank: 12 I Diaphragm tank: Yes Others: Net weight: 125 kg Gross weight: 134 kg Shipping volume: 0.429 m<sup>3</sup> Language: GB Country of origin: DE Custom tariff no.: 84137075