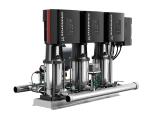

**Date:** 26/10/2018

Position | Qty. | Description

1 HYDRO MULTI-E 3 CRIE1-09

Note! Product picture may differ from actual product

Product No.: 98486619

GRUNDFOS Hydro Multi-E booster sets are designed for the transfer and pressure boosting of clean water in waterworks, blocks of flats, hotels, industry, hospitals, schools, etc.

GRUNDFOS Hydro Multi-E booster set consists of 2 to 4 CRIE pumps coupled in parallel and mounted on a common base frame provided with all the necessary fittings.

Hydro Multi-E is mounted on a common base frame made of stainless steel (DIN W.-Nr. 1.4301). On the suction side are fitted a suction manifold (DIN W.-Nr. 1.4401 or DIN W.-Nr. 1.4571), a pressure switch mounted on a drainable valve and an isolating valve. On the discharge side of the pumps are fitted a non-return valve, an isolating valve, a pressure gauge, two pressure transmitters mounted on a drainable valve a diaphragm tank and a stainless steel discharge manifold (DIN W.-Nr. 1.4401 or DIN W.-Nr. 1.4571).