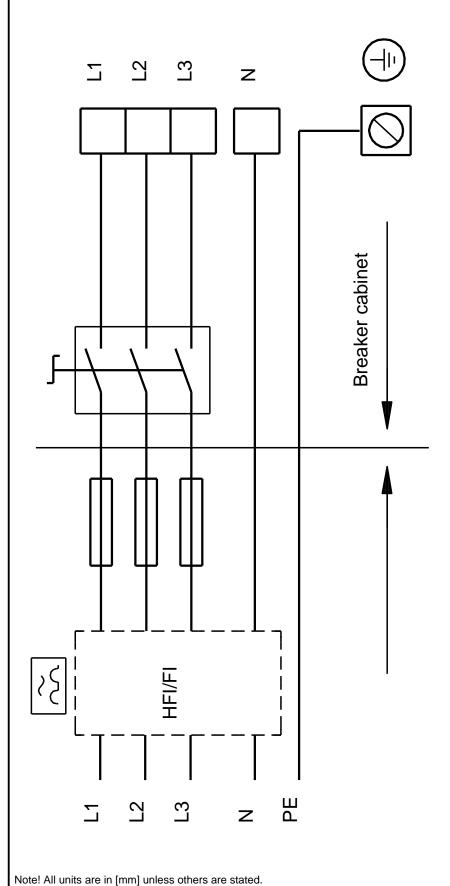

The Hydro Multi-E is fitted with an on/off-switch for the supply voltage.

The Hydro Multi-E is designed for maintaining a constant pressure regardless of flow changes and fluctuation.

The internal PI-controller regulates the number of running pumps and the speed of the pumps according to the required flow.

The system can be operated directly on the panel of any of the pumps or via Grundfos GO (available as accessory)

Besides the system features:

- 2 Digital outputs
- 2 Digital inputs (one used for dry run protection)
- 2 Analogue inputs (one used for discharge pressure sensor)