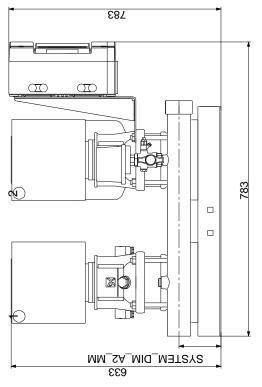

**Date:** 24/10/2018

Position | Qty. | Description

1 HYDRO MULTI-E 2 CRIE10-01

Note! Product picture may differ from actual product

Product No.: 98486617

GRUNDFOS Hydro Multi-E booster sets are designed for the transfer and pressure boosting of clean water in waterworks, blocks of flats, hotels, industry, hospitals, schools, etc.

GRUNDFOS Hydro Multi-E booster set consists of 2 to 4 CRIE pumps coupled in parallel and mounted on a common base frame provided with all the necessary fittings.

Hydro Multi-E is mounted on a common base frame made of stainless steel (DIN W.-Nr. 1.4301). On the suction side are fitted a suction manifold (DIN W.-Nr. 1.4401 or DIN W.-Nr. 1.4571), a pressure switch mounted on a drainable valve and an isolating valve. On the discharge side of the pumps are fitted a non-return valve, an isolating valve, a pressure gauge, two pressure transmitters mounted on a drainable valve a diaphragm tank and a stainless steel discharge manifold (DIN W.-Nr. 1.4401 or DIN W.-Nr. 1.4571).

When delivered, the GRUNDFOS Hydro Multi-E booster set is factory tested and ready for operation.

Liquid:

Date: 24/10/2018

**Position Description** Qty. Pumped liquid: Water Liquid temperature range: 5 .. 60 °C Liquid temperature during operation: 20 °C Density: 998.2 kg/m<sup>3</sup> Materials: Pump housing: Stainless steel Installation: 10 bar Maximum operating pressure: Maximum inlet pressure: PN 10 bar Flange standard: **DIN ISO 7/1** Manifold inlet: R 2 1/2 Manifold outlet: R 2 1/2 **Electrical data:** IE Efficiency class: IE5 Power (P2) main pump: 0.75 kW Mains frequency: 50 Hz Rated voltage: 3 x 380-415 V Phase main pump: Rated current: 5.8 A Start. method: electronically Enclosure class (IEC 34-5): IP54 Tank: Volume of pressure tank: 25 I Yes Diaphragm tank: Others: Net weight: 110 kg Gross weight: 118 kg 0.447 m<sup>3</sup> Shipping volume: Language: GB Country of origin: DE Custom tariff no.: 84137075