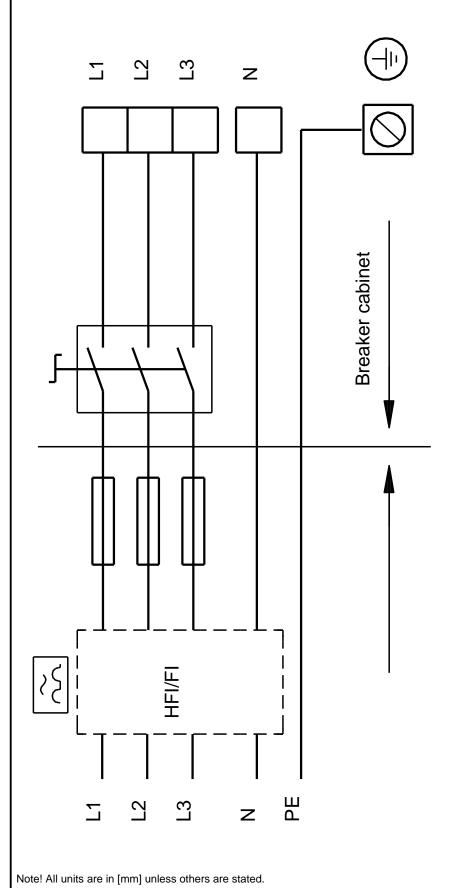

The Hydro Multi-E is fitted with an on/off-switch for the supply voltage.

The Hydro Multi-E is designed for maintaining a constant pressure regardless of flow changes and fluctuation.

The internal PI-controller regulates the number of running pumps and the speed of the pumps according to the required flow.

The system can be operated directly on the panel of any of the pumps or via Grundfos GO (available as accessory)

Besides the system features:

- 2 Digital outputs
- 2 Digital inputs (one used for dry run protection)
- 2 Analogue inputs (one used for discharge pressure sensor)