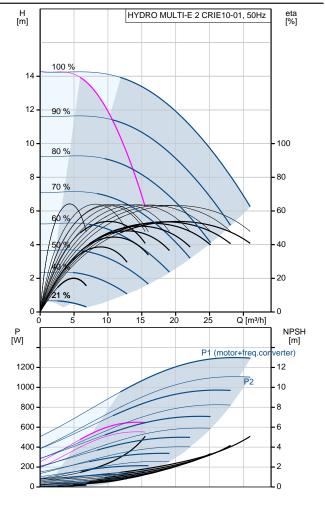

The Hydro Multi-E is fitted with an on/off-switch for the supply voltage.

The Hydro Multi-E is designed for maintaining a constant pressure regardless of flow changes and fluctuation.

The internal PI-controller regulates the number of running pumps and the speed of the pumps according to the required flow.

The system can be operated directly on the panel of any of the pumps or via Grundfos GO (available as accessory)

Besides the system features:

- 2 Digital outputs
- 2 Digital inputs (one used for dry run protection)
- 2 Analogue inputs (one used for discharge pressure sensor)

Multi-Master functionality

2 Limit functions

Set-point influence function

Pipe filling function

High efficient PM motors

Available communication protocols:

- •LON
- Profibus
- Modbus
- •SMS/GSM/GPRS
- •GRM
- BACnet
- BACnet IP
- Modbus TCP
- PROFINET

When delivered, the GRUNDFOS Hydro Multi-E booster set is factory tested and ready for operation.

Liquid:

Date: 24/10/2018

**Position Description** Qty. Pumped liquid: Water Liquid temperature range: 5 .. 60 °C Liquid temperature during operation: 20 °C Density: 998.2 kg/m<sup>3</sup> Materials: Pump housing: Stainless steel Installation: 10 bar Maximum operating pressure: Maximum inlet pressure: PN 10 bar Flange standard: **DIN ISO 7/1** Manifold inlet: R 2 1/2 Manifold outlet: R 2 1/2 **Electrical data:** IE Efficiency class: IE5 Power (P2) main pump: 0.75 kW Mains frequency: 50 Hz Rated voltage: 3 x 380-415 V Phase main pump: Rated current: 5.8 A Start. method: electronically Enclosure class (IEC 34-5): IP54 Tank: Volume of pressure tank: 25 I Yes Diaphragm tank: Others: Net weight: 110 kg Gross weight: 118 kg 0.447 m<sup>3</sup> Shipping volume: Language: GB Country of origin: DE Custom tariff no.: 84137075