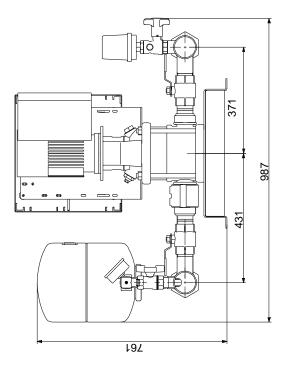

GRUNDFOS Hydro Multi-E booster set consists of 2 to 4 CRIE pumps coupled in parallel and mounted on a common base frame provided with all the necessary fittings.

Hydro Multi-E is mounted on a common base frame made of stainless steel (DIN W.-Nr. 1.4301). On the suction side are fitted a suction manifold (DIN W.-Nr. 1.4401 or DIN W.-Nr. 1.4571), a pressure switch mounted on a drainable valve and an isolating valve. On the discharge side of the pumps are fitted a non-return valve, an isolating valve, a pressure gauge, two pressure transmitters mounted on a drainable valve a diaphragm tank and a stainless steel discharge manifold (DIN W.-Nr. 1.4401 or DIN W.-Nr. 1.4571).

When delivered, the GRUNDFOS Hydro Multi-E booster set is factory tested and ready for operation.

Liquid:

Date: 24/10/2018

**Position Description** Qty. Pumped liquid: Water Liquid temperature range: 5 .. 60 °C Liquid temperature during operation: 20 °C Density: 998.2 kg/m<sup>3</sup> Materials: Pump housing: Stainless steel Installation: 10 bar Maximum operating pressure: Maximum inlet pressure: PN 10 bar Flange standard: **DIN ISO 7/1** Manifold inlet: R 2 1/2 Manifold outlet: R 2 1/2 **Electrical data:** IE Efficiency class: IE5 Power (P2) main pump: 0.75 kW Mains frequency: 50 Hz Rated voltage: 3 x 380-415 V Phase main pump: Rated current: 5.8 A Start. method: electronically Enclosure class (IEC 34-5): IP54 Tank: Volume of pressure tank: 25 I Yes Diaphragm tank: Others: Net weight: 110 kg Gross weight: 118 kg 0.447 m<sup>3</sup> Shipping volume: Language: GB Country of origin: DE Custom tariff no.: 84137075