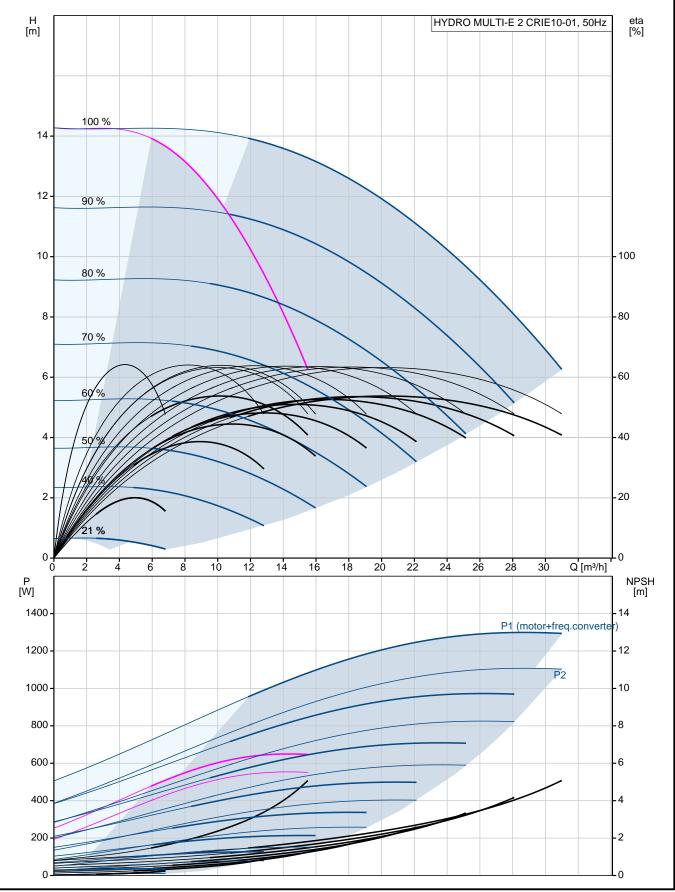

The Hydro Multi-E is fitted with an on/off-switch for the supply voltage.

The Hydro Multi-E is designed for maintaining a constant pressure regardless of flow changes and fluctuation.

The internal PI-controller regulates the number of running pumps and the speed of the pumps according to the required flow.

The system can be operated directly on the panel of any of the pumps or via Grundfos GO (available as accessory)

Besides the system features:

- 2 Digital outputs
- 2 Digital inputs (one used for dry run protection)
- 2 Analogue inputs (one used for discharge pressure sensor)

Multi-Master functionality

2 Limit functions

Set-point influence function

Pipe filling function

High efficient PM motors

Available communication protocols:

- •LON
- Profibus
- Modbus
- •SMS/GSM/GPRS
- •GRM
- BACnet
- BACnet IP
- Modbus TCP
- PROFINET

When delivered, the GRUNDFOS Hydro Multi-E booster set is factory tested and ready for operation.

Liquid:

Date: 24/10/2018

**Position Description** Qty. Pumped liquid: Water Liquid temperature range: 5 .. 60 °C Liquid temperature during operation: 20 °C Density: 998.2 kg/m<sup>3</sup> Materials: Pump housing: Stainless steel Installation: 10 bar Maximum operating pressure: Maximum inlet pressure: PN 10 bar Flange standard: **DIN ISO 7/1** Manifold inlet: R 2 1/2 Manifold outlet: R 2 1/2 **Electrical data:** IE Efficiency class: IE5 Power (P2) main pump: 0.75 kW Mains frequency: 50 Hz Rated voltage: 3 x 380-415 V Phase main pump: Rated current: 5.8 A Start. method: electronically Enclosure class (IEC 34-5): IP54 Tank: Volume of pressure tank: 25 I Yes Diaphragm tank: Others: Net weight: 110 kg Gross weight: 118 kg 0.447 m<sup>3</sup> Shipping volume: Language: GB Country of origin: DE Custom tariff no.: 84137075