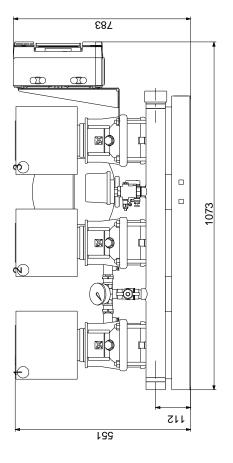

GRUNDFOS Hydro Multi-E booster set consists of 2 to 4 CRIE pumps coupled in parallel and mounted on a common base frame provided with all the necessary fittings.

Hydro Multi-E is mounted on a common base frame made of stainless steel (DIN W.-Nr. 1.4301). On the suction side are fitted a suction manifold (DIN W.-Nr. 1.4401 or DIN W.-Nr. 1.4571), a pressure switch mounted on a drainable valve and an isolating valve. On the discharge side of the pumps are fitted a non-return valve, an isolating valve, a pressure gauge, two pressure transmitters mounted on a drainable valve a diaphragm tank and a stainless steel discharge manifold (DIN W.-Nr. 1.4401 or DIN W.-Nr. 1.4571).

When delivered, the GRUNDFOS Hydro Multi-E booster set is factory tested and ready for operation.

Liquid:

Date: 26/10/2018 **Position Description** Qty. Pumped liquid: Water Liquid temperature range: 5 .. 60 °C Liquid temperature during operation: 20 °C Density: 998.2 kg/m<sup>3</sup> Materials: Pump housing: Stainless steel Installation: 10 bar Maximum operating pressure: Maximum inlet pressure: PN 10 bar Flange standard: **DIN ISO 7/1** Manifold inlet: R 2 Manifold outlet: R 2 **Electrical data:** IE Efficiency class: IE5 Power (P2) main pump: 0.55 kW Mains frequency: 50 Hz Rated voltage: 3 x 380-415 V Phase main pump: Rated current: 5.3 A Start. method: electronically Enclosure class (IEC 34-5): IP54 Tank: Volume of pressure tank: 8 I Diaphragm tank: Yes Others: Net weight: 122 kg Gross weight: 144 kg 0.403 m<sup>3</sup> Shipping volume: Language: GB Country of origin: GB Custom tariff no.: 84137075