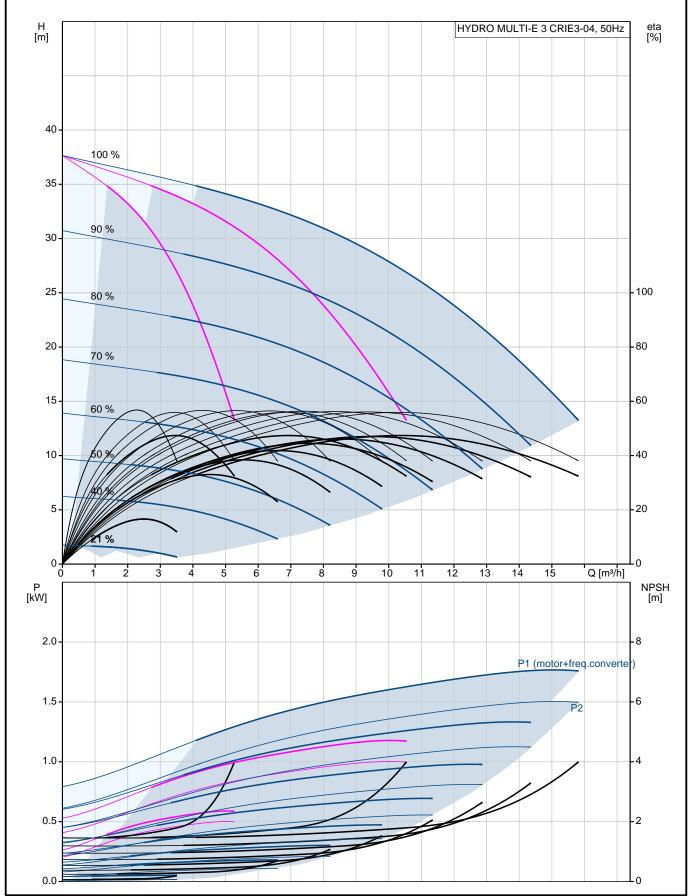

The Hydro Multi-E is fitted with an on/off-switch for the supply voltage.

The Hydro Multi-E is designed for maintaining a constant pressure regardless of flow changes and fluctuation.

The internal PI-controller regulates the number of running pumps and the speed of the pumps according to the required flow.

When delivered, the GRUNDFOS Hydro Multi-E booster set is factory tested and ready for operation.

Liquid:

Date: 26/10/2018 **Position Description** Qty. Pumped liquid: Water Liquid temperature range: 5 .. 60 °C Liquid temperature during operation: 20 °C Density: 998.2 kg/m<sup>3</sup> Materials: Pump housing: Stainless steel Installation: 10 bar Maximum operating pressure: Maximum inlet pressure: PN 10 bar Flange standard: **DIN ISO 7/1** Manifold inlet: R 2 Manifold outlet: R 2 **Electrical data:** IE Efficiency class: IE5 Power (P2) main pump: 0.55 kW Mains frequency: 50 Hz Rated voltage: 3 x 380-415 V Phase main pump: Rated current: 5.3 A Start. method: electronically Enclosure class (IEC 34-5): IP54 Tank: Volume of pressure tank: 8 I Diaphragm tank: Yes Others: Net weight: 122 kg Gross weight: 144 kg 0.403 m<sup>3</sup> Shipping volume: Language: GB Country of origin: GB Custom tariff no.: 84137075