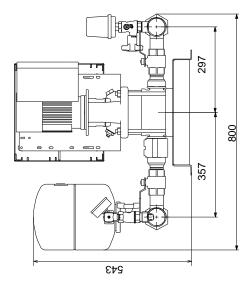

When delivered, the GRUNDFOS Hydro Multi-E booster set is factory tested and ready for operation.

Liquid:

Date: 26/10/2018 **Position Description** Qty. Pumped liquid: Water Liquid temperature range: 5 .. 60 °C Liquid temperature during operation: 20 °C Density: 998.2 kg/m<sup>3</sup> Materials: Pump housing: Stainless steel Installation: 10 bar Maximum operating pressure: Maximum inlet pressure: PN 10 bar Flange standard: **DIN ISO 7/1** Manifold inlet: R 2 Manifold outlet: R 2 **Electrical data:** IE Efficiency class: IE5 Power (P2) main pump: 0.55 kW Mains frequency: 50 Hz Rated voltage: 3 x 380-415 V Phase main pump: Rated current: 5.3 A Start. method: electronically Enclosure class (IEC 34-5): IP54 Tank: Volume of pressure tank: 8 I Diaphragm tank: Yes Others: Net weight: 122 kg Gross weight: 144 kg 0.403 m<sup>3</sup> Shipping volume: Language: GB Country of origin: GB Custom tariff no.: 84137075