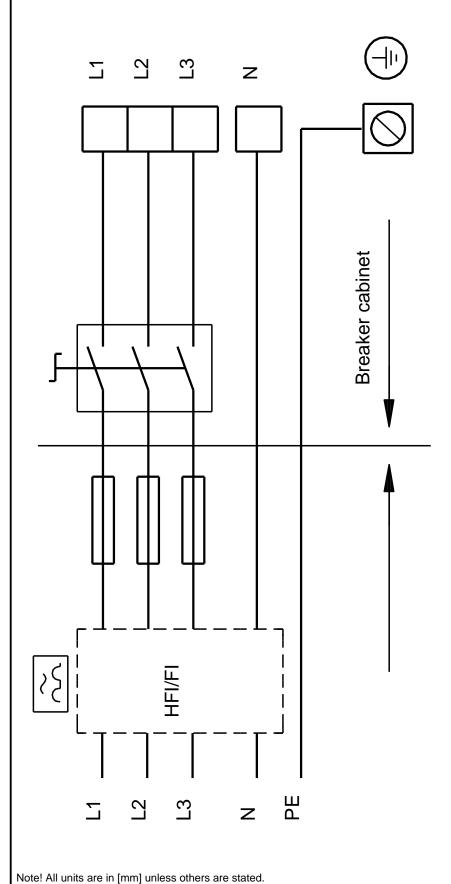

The Hydro Multi-E is fitted with an on/off-switch for the supply voltage.

The Hydro Multi-E is designed for maintaining a constant pressure regardless of flow changes and fluctuation.

The internal PI-controller regulates the number of running pumps and the speed of the pumps according to the required flow.

The system can be operated directly on the panel of any of the pumps or via Grundfos GO (available as accessory)

Besides the system features:

- 2 Digital outputs
- 2 Digital inputs (one used for dry run protection)
- 2 Analogue inputs (one used for discharge pressure sensor)

Multi-Master functionality

2 Limit functions

Set-point influence function

Pipe filling function

High efficient PM motors

Available communication protocols:

- •LON
- Profibus
- Modbus
- •SMS/GSM/GPRS
- •GRM
- BACnet
- BACnet IP
- Modbus TCP
- PROFINET