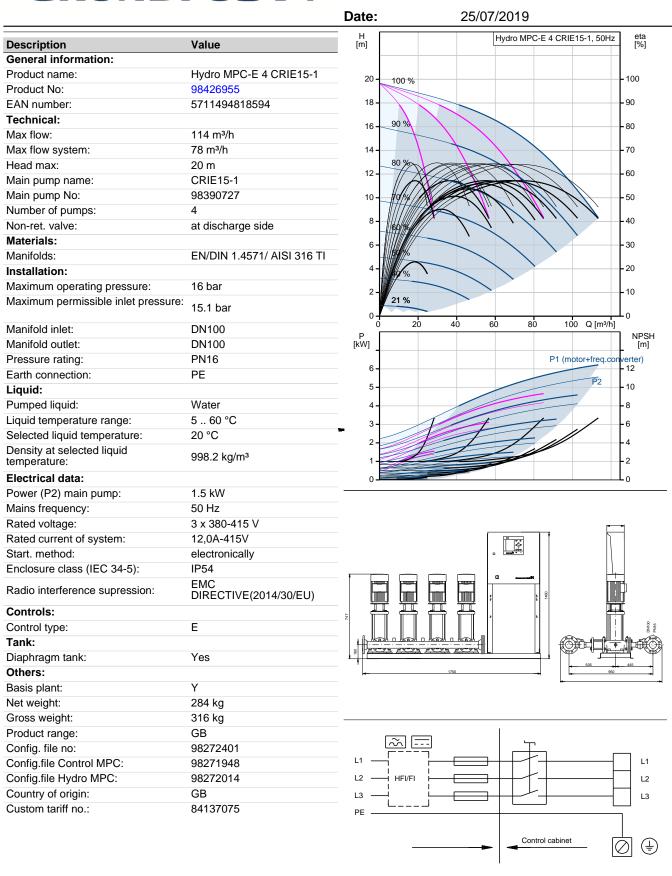

Automatic pump test function to prevent idle pumps from seizing up.

Possibility of standby pump allocation.

Possibility of backup sensor (redundant primary sensor).

Company name: Created by: Phone:

|      |                                                                                                                                                                                                                                                                                                                            |                                                                                                                                                                                                                                                                                                                                                                                                                                                                                                                                                                                                                                                  | Date:                                                                                                                                                                                                                                                                                                                                                                                                                                                 | 25/07/2019                                                                                                                                                                     |
|------|----------------------------------------------------------------------------------------------------------------------------------------------------------------------------------------------------------------------------------------------------------------------------------------------------------------------------|--------------------------------------------------------------------------------------------------------------------------------------------------------------------------------------------------------------------------------------------------------------------------------------------------------------------------------------------------------------------------------------------------------------------------------------------------------------------------------------------------------------------------------------------------------------------------------------------------------------------------------------------------|-------------------------------------------------------------------------------------------------------------------------------------------------------------------------------------------------------------------------------------------------------------------------------------------------------------------------------------------------------------------------------------------------------------------------------------------------------|--------------------------------------------------------------------------------------------------------------------------------------------------------------------------------|
| Qty. | Description                                                                                                                                                                                                                                                                                                                |                                                                                                                                                                                                                                                                                                                                                                                                                                                                                                                                                                                                                                                  |                                                                                                                                                                                                                                                                                                                                                                                                                                                       |                                                                                                                                                                                |
| Qty. | It is possible to add CIM commun<br>Pumps, piping, cabling complete<br>The booster system has been pr<br>Flow media:<br>Allowed liquid temp.:<br>System pressure max.:<br>Flow (Plant):<br>Flow without one stand-by pump<br>Mains suply:<br>Nom. current of plant:<br>Nominal power:<br>Net weight:<br>Maximum head: 20 m | Multi-sensor (up to<br>Manual operation.<br>Possibility of extern<br>Log function.<br>Setpoint ramp.<br>Possibility of digital<br>System on/off.<br>Max., min. or user-o<br>Up to 6 alternative s<br>Digital inputs and o<br>Pump and system r<br>Minimum and maxii<br>Inlet pressure.<br>Non-return valve m<br>Motor protection.<br>Sensors and cables<br>Alarm log with the p<br>Display and indicati<br>Colour screen displ<br>Green indicator ligh<br>indications<br>Potential-free chang<br>Grundfos bus comr<br>hication modules for<br>as well as Control M<br>eset and tested.<br>Water<br>5 °C 60 °C<br>16 bar<br>114 m <sup>3</sup> /h | (Possible to switch to an<br>6 sensors to influence to<br>al setpoint influence.<br>remote-control function<br>defined duty.<br>setpoints.<br>utputs can be configure<br>monitoring functions:<br>mum limits of current va<br>onitoring.<br>s monitored for malfunc<br>previous 24 warnings/al<br>ion functions:<br>ay.<br>It for operating indication<br>geover contacts for oper<br>nunication.<br>communicating with Set<br>MPC are mounted on the | nother sensor/setpoint).<br>the setpoint).<br>ns:<br>ed individually.<br>alue.<br>etion.<br>larms.<br>ons and red indicator light for fault<br>eration and fault.<br>cada/BMS. |
|      | Pumps, piping, cabling complete<br>The booster system has been pr<br>Flow media:<br>Allowed liquid temp.:<br>System pressure max.:<br>Flow (Plant):<br>Flow without one stand-by pump<br>Mains suply:<br>Nom. current of plant:<br>Nominal power:<br>Net weight:                                                           | as well as Control N<br>eset and tested.<br>Water<br>5 °C 60 °C<br>16 bar<br>114 m³/h<br>acc. DIN 1988/T5:<br>380-415 V<br>12,0A-415V<br>1.5 kW                                                                                                                                                                                                                                                                                                                                                                                                                                                                                                  | MPC are mounted on th                                                                                                                                                                                                                                                                                                                                                                                                                                 |                                                                                                                                                                                |
|      |                                                                                                                                                                                                                                                                                                                            |                                                                                                                                                                                                                                                                                                                                                                                                                                                                                                                                                                                                                                                  |                                                                                                                                                                                                                                                                                                                                                                                                                                                       |                                                                                                                                                                                |