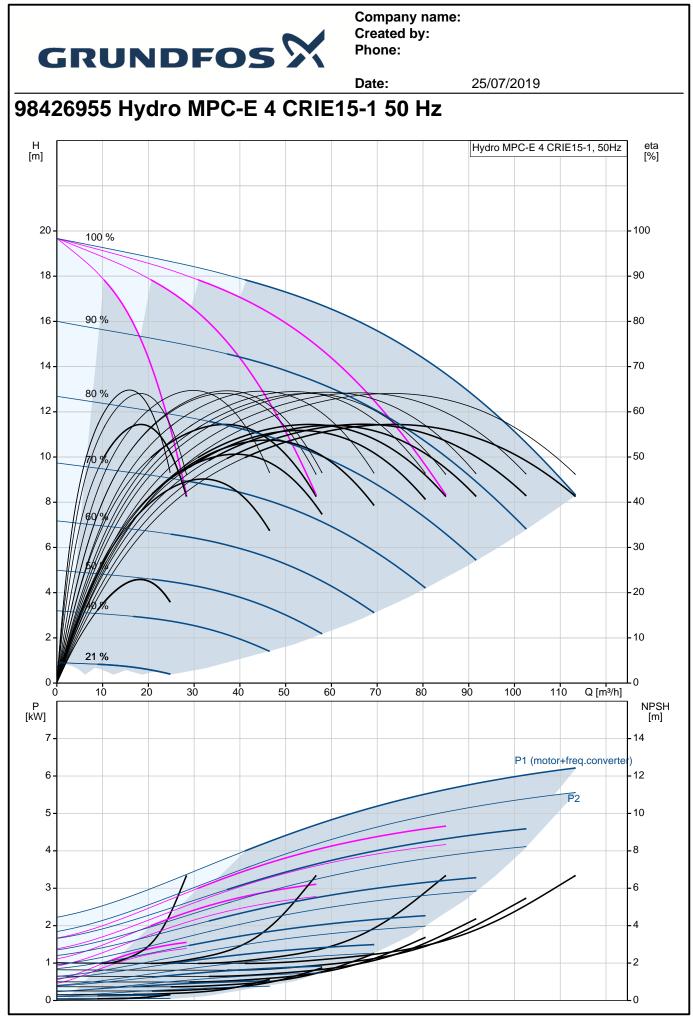

Automatic pump test function to prevent idle pumps from seizing up.

Possibility of standby pump allocation.

Possibility of backup sensor (redundant primary sensor).

Company name: Created by: Phone:

|      |                                                                                                                                                                                                                                                                                                                            |                                                                                                                                                                                                                                                                                                                                                                                                                                                                                                                                                                                                                                                  | Date:                                                                                                                                                                                                                                                                                                                                                                                                                                                 | 25/07/2019                                                                                                                                                                     |
|------|----------------------------------------------------------------------------------------------------------------------------------------------------------------------------------------------------------------------------------------------------------------------------------------------------------------------------|--------------------------------------------------------------------------------------------------------------------------------------------------------------------------------------------------------------------------------------------------------------------------------------------------------------------------------------------------------------------------------------------------------------------------------------------------------------------------------------------------------------------------------------------------------------------------------------------------------------------------------------------------|-------------------------------------------------------------------------------------------------------------------------------------------------------------------------------------------------------------------------------------------------------------------------------------------------------------------------------------------------------------------------------------------------------------------------------------------------------|--------------------------------------------------------------------------------------------------------------------------------------------------------------------------------|
| Qty. | Description                                                                                                                                                                                                                                                                                                                |                                                                                                                                                                                                                                                                                                                                                                                                                                                                                                                                                                                                                                                  |                                                                                                                                                                                                                                                                                                                                                                                                                                                       |                                                                                                                                                                                |
| Qty. | It is possible to add CIM commun<br>Pumps, piping, cabling complete<br>The booster system has been pr<br>Flow media:<br>Allowed liquid temp.:<br>System pressure max.:<br>Flow (Plant):<br>Flow without one stand-by pump<br>Mains suply:<br>Nom. current of plant:<br>Nominal power:<br>Net weight:<br>Maximum head: 20 m | Multi-sensor (up to<br>Manual operation.<br>Possibility of extern<br>Log function.<br>Setpoint ramp.<br>Possibility of digital<br>System on/off.<br>Max., min. or user-o<br>Up to 6 alternative s<br>Digital inputs and o<br>Pump and system r<br>Minimum and maxii<br>Inlet pressure.<br>Non-return valve m<br>Motor protection.<br>Sensors and cables<br>Alarm log with the p<br>Display and indicati<br>Colour screen displ<br>Green indicator ligh<br>indications<br>Potential-free chang<br>Grundfos bus comr<br>hication modules for<br>as well as Control M<br>eset and tested.<br>Water<br>5 °C 60 °C<br>16 bar<br>114 m <sup>3</sup> /h | (Possible to switch to an<br>6 sensors to influence to<br>al setpoint influence.<br>remote-control function<br>defined duty.<br>setpoints.<br>utputs can be configure<br>monitoring functions:<br>mum limits of current va<br>onitoring.<br>s monitored for malfunc<br>previous 24 warnings/al<br>ion functions:<br>ay.<br>It for operating indication<br>geover contacts for oper<br>nunication.<br>communicating with Set<br>MPC are mounted on the | nother sensor/setpoint).<br>the setpoint).<br>ns:<br>ed individually.<br>alue.<br>etion.<br>larms.<br>ons and red indicator light for fault<br>eration and fault.<br>cada/BMS. |
|      | Pumps, piping, cabling complete<br>The booster system has been pr<br>Flow media:<br>Allowed liquid temp.:<br>System pressure max.:<br>Flow (Plant):<br>Flow without one stand-by pump<br>Mains suply:<br>Nom. current of plant:<br>Nominal power:<br>Net weight:                                                           | as well as Control N<br>eset and tested.<br>Water<br>5 °C 60 °C<br>16 bar<br>114 m³/h<br>acc. DIN 1988/T5:<br>380-415 V<br>12,0A-415V<br>1.5 kW                                                                                                                                                                                                                                                                                                                                                                                                                                                                                                  | MPC are mounted on th                                                                                                                                                                                                                                                                                                                                                                                                                                 |                                                                                                                                                                                |
|      |                                                                                                                                                                                                                                                                                                                            |                                                                                                                                                                                                                                                                                                                                                                                                                                                                                                                                                                                                                                                  |                                                                                                                                                                                                                                                                                                                                                                                                                                                       |                                                                                                                                                                                |