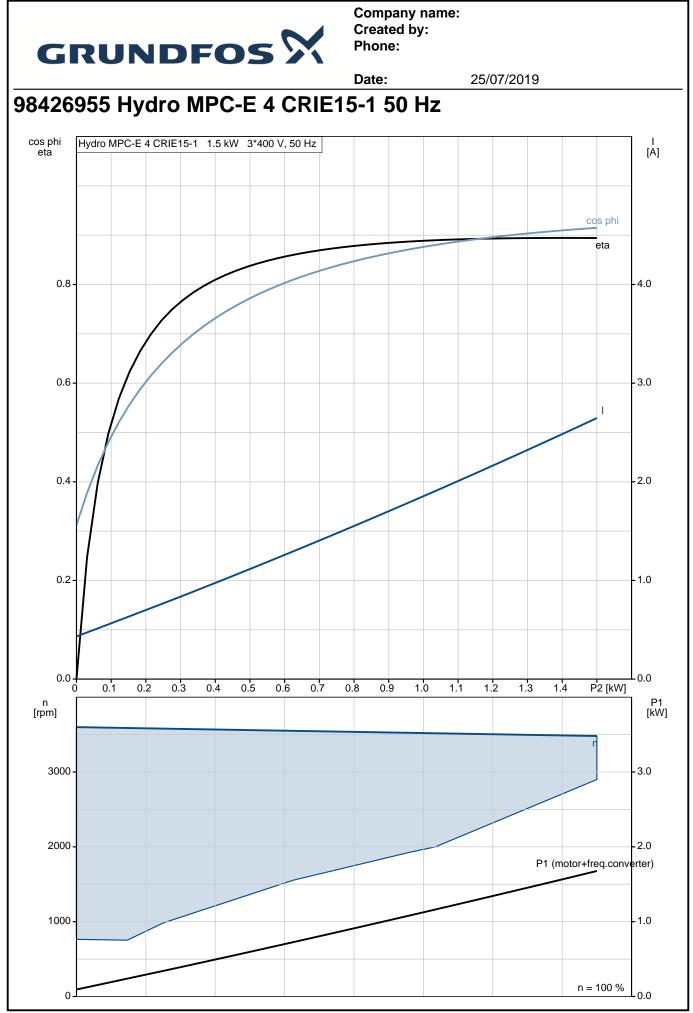

Automatic pump test function to prevent idle pumps from seizing up.

Possibility of standby pump allocation.

Possibility of backup sensor (redundant primary sensor).

Company name: Created by: Phone:

|      |                                                                                                                                                                                                                                                                                                                            |                                                                                                                                                                                                                                                                                                                                                                                                                                                                                                                                                                                                                                                  | Date:                                                                                                                                                                                                                                                                                                                                                                                                                                                 | 25/07/2019                                                                                                                                                                     |
|------|----------------------------------------------------------------------------------------------------------------------------------------------------------------------------------------------------------------------------------------------------------------------------------------------------------------------------|--------------------------------------------------------------------------------------------------------------------------------------------------------------------------------------------------------------------------------------------------------------------------------------------------------------------------------------------------------------------------------------------------------------------------------------------------------------------------------------------------------------------------------------------------------------------------------------------------------------------------------------------------|-------------------------------------------------------------------------------------------------------------------------------------------------------------------------------------------------------------------------------------------------------------------------------------------------------------------------------------------------------------------------------------------------------------------------------------------------------|--------------------------------------------------------------------------------------------------------------------------------------------------------------------------------|
| Qty. | Description                                                                                                                                                                                                                                                                                                                |                                                                                                                                                                                                                                                                                                                                                                                                                                                                                                                                                                                                                                                  |                                                                                                                                                                                                                                                                                                                                                                                                                                                       |                                                                                                                                                                                |
| Qty. | It is possible to add CIM commun<br>Pumps, piping, cabling complete<br>The booster system has been pr<br>Flow media:<br>Allowed liquid temp.:<br>System pressure max.:<br>Flow (Plant):<br>Flow without one stand-by pump<br>Mains suply:<br>Nom. current of plant:<br>Nominal power:<br>Net weight:<br>Maximum head: 20 m | Multi-sensor (up to<br>Manual operation.<br>Possibility of extern<br>Log function.<br>Setpoint ramp.<br>Possibility of digital<br>System on/off.<br>Max., min. or user-o<br>Up to 6 alternative s<br>Digital inputs and o<br>Pump and system r<br>Minimum and maxii<br>Inlet pressure.<br>Non-return valve m<br>Motor protection.<br>Sensors and cables<br>Alarm log with the p<br>Display and indicati<br>Colour screen displ<br>Green indicator ligh<br>indications<br>Potential-free chang<br>Grundfos bus comr<br>hication modules for<br>as well as Control M<br>eset and tested.<br>Water<br>5 °C 60 °C<br>16 bar<br>114 m <sup>3</sup> /h | (Possible to switch to an<br>6 sensors to influence to<br>al setpoint influence.<br>remote-control function<br>defined duty.<br>setpoints.<br>utputs can be configure<br>monitoring functions:<br>mum limits of current va<br>onitoring.<br>s monitored for malfunc<br>previous 24 warnings/al<br>ion functions:<br>ay.<br>It for operating indication<br>geover contacts for oper<br>nunication.<br>communicating with Set<br>MPC are mounted on the | nother sensor/setpoint).<br>the setpoint).<br>ns:<br>ed individually.<br>alue.<br>etion.<br>larms.<br>ons and red indicator light for fault<br>eration and fault.<br>cada/BMS. |
|      | Pumps, piping, cabling complete<br>The booster system has been pr<br>Flow media:<br>Allowed liquid temp.:<br>System pressure max.:<br>Flow (Plant):<br>Flow without one stand-by pump<br>Mains suply:<br>Nom. current of plant:<br>Nominal power:<br>Net weight:                                                           | as well as Control N<br>eset and tested.<br>Water<br>5 °C 60 °C<br>16 bar<br>114 m³/h<br>acc. DIN 1988/T5:<br>380-415 V<br>12,0A-415V<br>1.5 kW                                                                                                                                                                                                                                                                                                                                                                                                                                                                                                  | MPC are mounted on th                                                                                                                                                                                                                                                                                                                                                                                                                                 |                                                                                                                                                                                |
|      |                                                                                                                                                                                                                                                                                                                            |                                                                                                                                                                                                                                                                                                                                                                                                                                                                                                                                                                                                                                                  |                                                                                                                                                                                                                                                                                                                                                                                                                                                       |                                                                                                                                                                                |