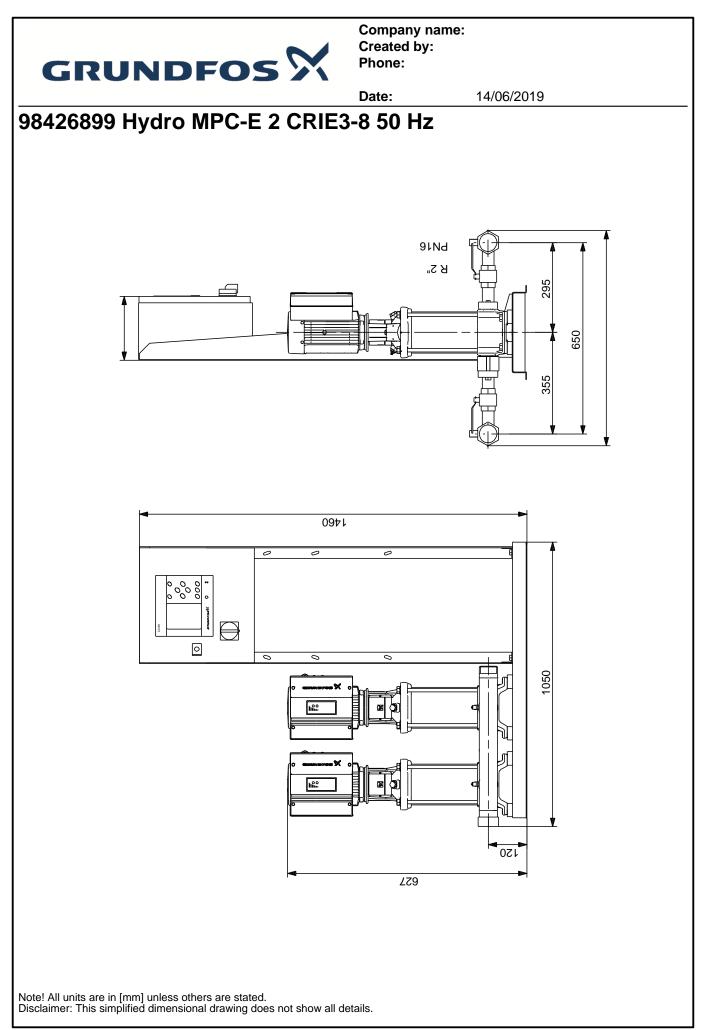

Possibility of standby pump allocation.

Possibility of backup sensor (redundant primary sensor).

Company name: Created by: Phone:

|                                                          | <b>Date:</b> 14/06/2019                                                                             |
|----------------------------------------------------------|-----------------------------------------------------------------------------------------------------|
| Description                                              |                                                                                                     |
|                                                          | Secondary sensor (Possible to switch to another sensor/setpoint).                                   |
|                                                          | Multi-sensor (up to 6 sensors to influence the setpoint).                                           |
|                                                          | Manual operation.                                                                                   |
|                                                          | Possibility of external setpoint influence.                                                         |
|                                                          | Log function.                                                                                       |
|                                                          | Setpoint ramp.                                                                                      |
|                                                          | Possibility of digital remote-control functions:                                                    |
|                                                          | System on/off.                                                                                      |
|                                                          | Max., min. or user-defined duty.                                                                    |
|                                                          | Up to 6 alternative setpoints.                                                                      |
|                                                          | Digital inputs and outputs can be configured individually.                                          |
|                                                          | Pump and system monitoring functions:                                                               |
|                                                          | Minimum and maximum limits of current value.                                                        |
|                                                          | Inlet pressure.                                                                                     |
|                                                          | Non-return valve monitoring.                                                                        |
|                                                          | Motor protection.                                                                                   |
|                                                          | Sensors and cables monitored for malfunction.                                                       |
|                                                          | Alarm log with the previous 24 warnings/alarms.                                                     |
|                                                          | Display and indication functions:                                                                   |
|                                                          | Colour screen display.                                                                              |
|                                                          | Green indicator light for operating indications and red indicator light for fault<br>indications    |
|                                                          | Potential-free changeover contacts for operation and fault.<br>Grundfos bus communication.          |
|                                                          | Water<br>5 °C 60 °C<br>16 bar<br>11 m <sup>3</sup> /h<br>pump acc. DIN 1988/T5: 5 m <sup>3</sup> /h |
| Mains suply:                                             | 220-240 V                                                                                           |
| Nom. current of plant:<br>Nominal power:                 | 9,8A-230V<br>1.1 kW                                                                                 |
| Net weight:                                              | 99 kg                                                                                               |
| , i i i i i i i i i i i i i i i i i i i                  | 33 kg                                                                                               |
| Maximum head: 74 m<br>Maximum flow: 11 m <sup>3</sup> /h |                                                                                                     |
|                                                          |                                                                                                     |
|                                                          |                                                                                                     |
|                                                          |                                                                                                     |
|                                                          |                                                                                                     |
|                                                          |                                                                                                     |
|                                                          |                                                                                                     |
|                                                          |                                                                                                     |
|                                                          |                                                                                                     |
|                                                          |                                                                                                     |
|                                                          |                                                                                                     |