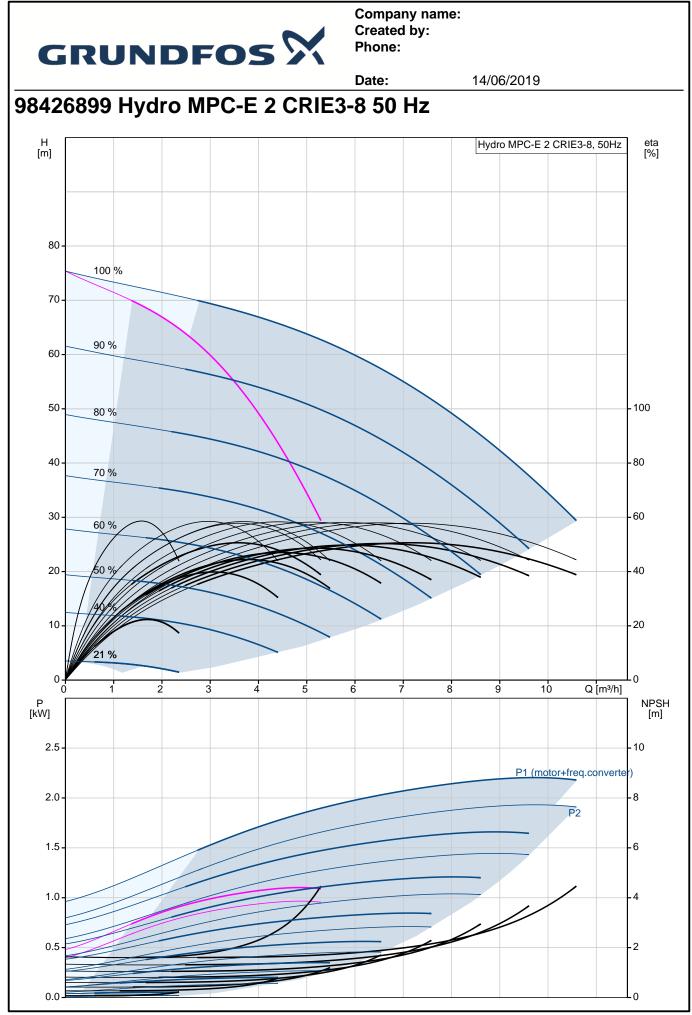

Possibility of standby pump allocation.

Possibility of backup sensor (redundant primary sensor).

Company name: Created by: Phone:

|                                                          | <b>Date:</b> 14/06/2019                                                                             |
|----------------------------------------------------------|-----------------------------------------------------------------------------------------------------|
| Description                                              |                                                                                                     |
|                                                          | Secondary sensor (Possible to switch to another sensor/setpoint).                                   |
|                                                          | Multi-sensor (up to 6 sensors to influence the setpoint).                                           |
|                                                          | Manual operation.                                                                                   |
|                                                          | Possibility of external setpoint influence.                                                         |
|                                                          | Log function.                                                                                       |
|                                                          | Setpoint ramp.                                                                                      |
|                                                          | Possibility of digital remote-control functions:                                                    |
|                                                          | System on/off.                                                                                      |
|                                                          | Max., min. or user-defined duty.                                                                    |
|                                                          | Up to 6 alternative setpoints.                                                                      |
|                                                          | Digital inputs and outputs can be configured individually.                                          |
|                                                          | Pump and system monitoring functions:                                                               |
|                                                          | Minimum and maximum limits of current value.                                                        |
|                                                          | Inlet pressure.                                                                                     |
|                                                          | Non-return valve monitoring.                                                                        |
|                                                          | Motor protection.                                                                                   |
|                                                          | Sensors and cables monitored for malfunction.                                                       |
|                                                          | Alarm log with the previous 24 warnings/alarms.                                                     |
|                                                          | Display and indication functions:                                                                   |
|                                                          | Colour screen display.                                                                              |
|                                                          | Green indicator light for operating indications and red indicator light for fault<br>indications    |
|                                                          | Potential-free changeover contacts for operation and fault.<br>Grundfos bus communication.          |
|                                                          | Water<br>5 °C 60 °C<br>16 bar<br>11 m <sup>3</sup> /h<br>pump acc. DIN 1988/T5: 5 m <sup>3</sup> /h |
| Mains suply:                                             | 220-240 V                                                                                           |
| Nom. current of plant:<br>Nominal power:                 | 9,8A-230V<br>1.1 kW                                                                                 |
| Net weight:                                              | 99 kg                                                                                               |
| , i i i i i i i i i i i i i i i i i i i                  | 33 kg                                                                                               |
| Maximum head: 74 m<br>Maximum flow: 11 m <sup>3</sup> /h |                                                                                                     |
|                                                          |                                                                                                     |
|                                                          |                                                                                                     |
|                                                          |                                                                                                     |
|                                                          |                                                                                                     |
|                                                          |                                                                                                     |
|                                                          |                                                                                                     |
|                                                          |                                                                                                     |
|                                                          |                                                                                                     |
|                                                          |                                                                                                     |
|                                                          |                                                                                                     |