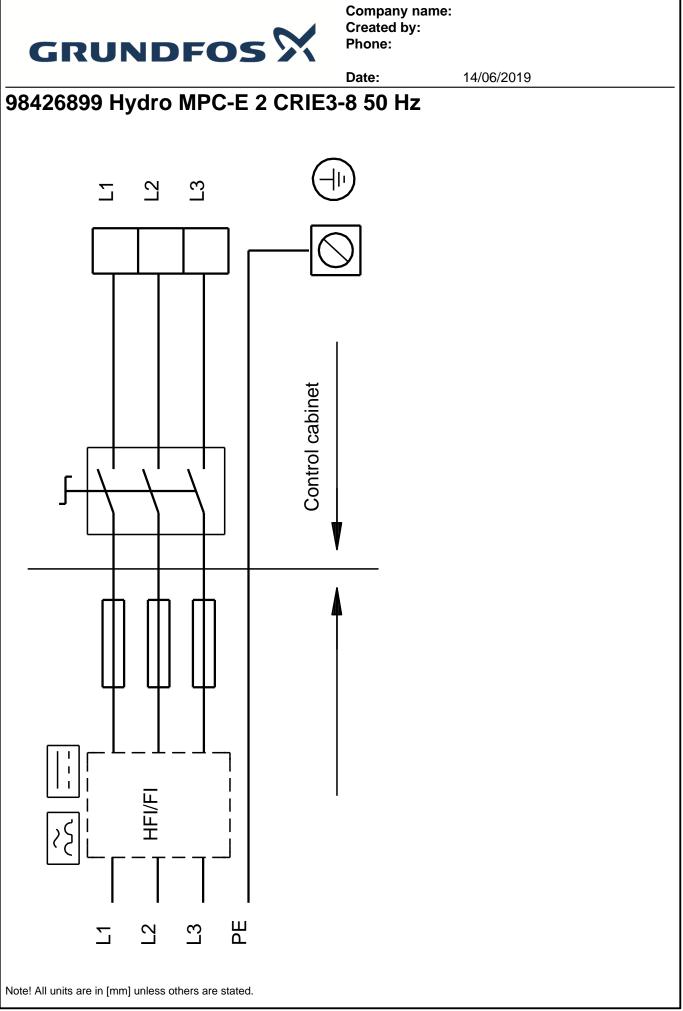

Possibility of standby pump allocation.

Possibility of backup sensor (redundant primary sensor).

Company name: Created by: Phone:

|                                                          | <b>Date:</b> 14/06/2019                                                                             |
|----------------------------------------------------------|-----------------------------------------------------------------------------------------------------|
| Description                                              |                                                                                                     |
|                                                          | Secondary sensor (Possible to switch to another sensor/setpoint).                                   |
|                                                          | Multi-sensor (up to 6 sensors to influence the setpoint).                                           |
|                                                          | Manual operation.                                                                                   |
|                                                          | Possibility of external setpoint influence.                                                         |
|                                                          | Log function.                                                                                       |
|                                                          | Setpoint ramp.                                                                                      |
|                                                          | Possibility of digital remote-control functions:                                                    |
|                                                          | System on/off.                                                                                      |
|                                                          | Max., min. or user-defined duty.                                                                    |
|                                                          | Up to 6 alternative setpoints.                                                                      |
|                                                          | Digital inputs and outputs can be configured individually.                                          |
|                                                          | Pump and system monitoring functions:                                                               |
|                                                          | Minimum and maximum limits of current value.                                                        |
|                                                          | Inlet pressure.                                                                                     |
|                                                          | Non-return valve monitoring.                                                                        |
|                                                          | Motor protection.                                                                                   |
|                                                          | Sensors and cables monitored for malfunction.                                                       |
|                                                          | Alarm log with the previous 24 warnings/alarms.                                                     |
|                                                          | Display and indication functions:                                                                   |
|                                                          | Colour screen display.                                                                              |
|                                                          | Green indicator light for operating indications and red indicator light for fault<br>indications    |
|                                                          | Potential-free changeover contacts for operation and fault.<br>Grundfos bus communication.          |
|                                                          | Water<br>5 °C 60 °C<br>16 bar<br>11 m <sup>3</sup> /h<br>pump acc. DIN 1988/T5: 5 m <sup>3</sup> /h |
| Mains suply:                                             | 220-240 V                                                                                           |
| Nom. current of plant:<br>Nominal power:                 | 9,8A-230V<br>1.1 kW                                                                                 |
| Net weight:                                              | 99 kg                                                                                               |
| , i i i i i i i i i i i i i i i i i i i                  | 33 kg                                                                                               |
| Maximum head: 74 m<br>Maximum flow: 11 m <sup>3</sup> /h |                                                                                                     |
|                                                          |                                                                                                     |
|                                                          |                                                                                                     |
|                                                          |                                                                                                     |
|                                                          |                                                                                                     |
|                                                          |                                                                                                     |
|                                                          |                                                                                                     |
|                                                          |                                                                                                     |
|                                                          |                                                                                                     |
|                                                          |                                                                                                     |
|                                                          |                                                                                                     |