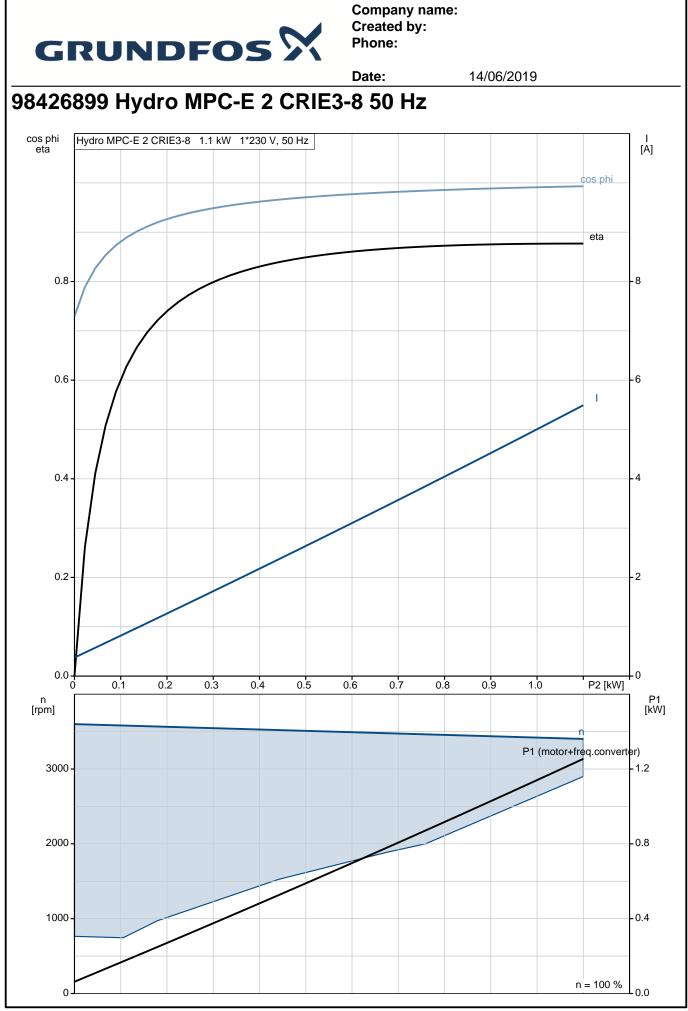

Possibility of standby pump allocation.

Possibility of backup sensor (redundant primary sensor).

Company name: Created by: Phone:

|                                                          | <b>Date:</b> 14/06/2019                                                                             |
|----------------------------------------------------------|-----------------------------------------------------------------------------------------------------|
| Description                                              |                                                                                                     |
|                                                          | Secondary sensor (Possible to switch to another sensor/setpoint).                                   |
|                                                          | Multi-sensor (up to 6 sensors to influence the setpoint).                                           |
|                                                          | Manual operation.                                                                                   |
|                                                          | Possibility of external setpoint influence.                                                         |
|                                                          | Log function.                                                                                       |
|                                                          | Setpoint ramp.                                                                                      |
|                                                          | Possibility of digital remote-control functions:                                                    |
|                                                          | System on/off.                                                                                      |
|                                                          | Max., min. or user-defined duty.                                                                    |
|                                                          | Up to 6 alternative setpoints.                                                                      |
|                                                          | Digital inputs and outputs can be configured individually.                                          |
|                                                          | Pump and system monitoring functions:                                                               |
|                                                          | Minimum and maximum limits of current value.                                                        |
|                                                          | Inlet pressure.                                                                                     |
|                                                          | Non-return valve monitoring.                                                                        |
|                                                          | Motor protection.                                                                                   |
|                                                          | Sensors and cables monitored for malfunction.                                                       |
|                                                          | Alarm log with the previous 24 warnings/alarms.                                                     |
|                                                          | Display and indication functions:                                                                   |
|                                                          | Colour screen display.                                                                              |
|                                                          | Green indicator light for operating indications and red indicator light for fault<br>indications    |
|                                                          | Potential-free changeover contacts for operation and fault.<br>Grundfos bus communication.          |
|                                                          | Water<br>5 °C 60 °C<br>16 bar<br>11 m <sup>3</sup> /h<br>pump acc. DIN 1988/T5: 5 m <sup>3</sup> /h |
| Mains suply:                                             | 220-240 V                                                                                           |
| Nom. current of plant:<br>Nominal power:                 | 9,8A-230V<br>1.1 kW                                                                                 |
| Net weight:                                              | 99 kg                                                                                               |
| , i i i i i i i i i i i i i i i i i i i                  | 33 kg                                                                                               |
| Maximum head: 74 m<br>Maximum flow: 11 m <sup>3</sup> /h |                                                                                                     |
|                                                          |                                                                                                     |
|                                                          |                                                                                                     |
|                                                          |                                                                                                     |
|                                                          |                                                                                                     |
|                                                          |                                                                                                     |
|                                                          |                                                                                                     |
|                                                          |                                                                                                     |
|                                                          |                                                                                                     |
|                                                          |                                                                                                     |
|                                                          |                                                                                                     |