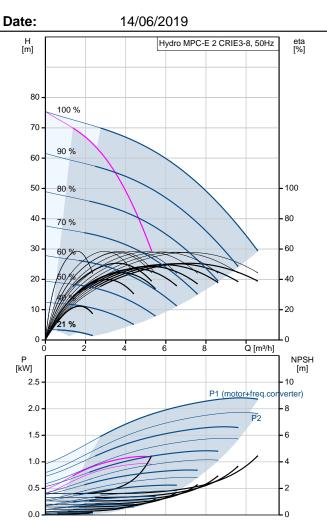

Possibility of standby pump allocation.

Possibility of backup sensor (redundant primary sensor).

Company name: Created by: Phone:

|                                                          | <b>Date:</b> 14/06/2019                                                                             |
|----------------------------------------------------------|-----------------------------------------------------------------------------------------------------|
| Description                                              |                                                                                                     |
|                                                          | Secondary sensor (Possible to switch to another sensor/setpoint).                                   |
|                                                          | Multi-sensor (up to 6 sensors to influence the setpoint).                                           |
|                                                          | Manual operation.                                                                                   |
|                                                          | Possibility of external setpoint influence.                                                         |
|                                                          | Log function.                                                                                       |
|                                                          | Setpoint ramp.                                                                                      |
|                                                          | Possibility of digital remote-control functions:                                                    |
|                                                          | System on/off.                                                                                      |
|                                                          | Max., min. or user-defined duty.                                                                    |
|                                                          | Up to 6 alternative setpoints.                                                                      |
|                                                          | Digital inputs and outputs can be configured individually.                                          |
|                                                          | Pump and system monitoring functions:                                                               |
|                                                          | Minimum and maximum limits of current value.                                                        |
|                                                          | Inlet pressure.                                                                                     |
|                                                          | Non-return valve monitoring.                                                                        |
|                                                          | Motor protection.                                                                                   |
|                                                          | Sensors and cables monitored for malfunction.                                                       |
|                                                          | Alarm log with the previous 24 warnings/alarms.                                                     |
|                                                          | Display and indication functions:                                                                   |
|                                                          | Colour screen display.                                                                              |
|                                                          | Green indicator light for operating indications and red indicator light for fault<br>indications    |
|                                                          | Potential-free changeover contacts for operation and fault.<br>Grundfos bus communication.          |
|                                                          | Water<br>5 °C 60 °C<br>16 bar<br>11 m <sup>3</sup> /h<br>pump acc. DIN 1988/T5: 5 m <sup>3</sup> /h |
| Mains suply:                                             | 220-240 V                                                                                           |
| Nom. current of plant:<br>Nominal power:                 | 9,8A-230V<br>1.1 kW                                                                                 |
| Net weight:                                              | 99 kg                                                                                               |
| , i i i i i i i i i i i i i i i i i i i                  | 33 kg                                                                                               |
| Maximum head: 74 m<br>Maximum flow: 11 m <sup>3</sup> /h |                                                                                                     |
|                                                          |                                                                                                     |
|                                                          |                                                                                                     |
|                                                          |                                                                                                     |
|                                                          |                                                                                                     |
|                                                          |                                                                                                     |
|                                                          |                                                                                                     |
|                                                          |                                                                                                     |
|                                                          |                                                                                                     |
|                                                          |                                                                                                     |
|                                                          |                                                                                                     |