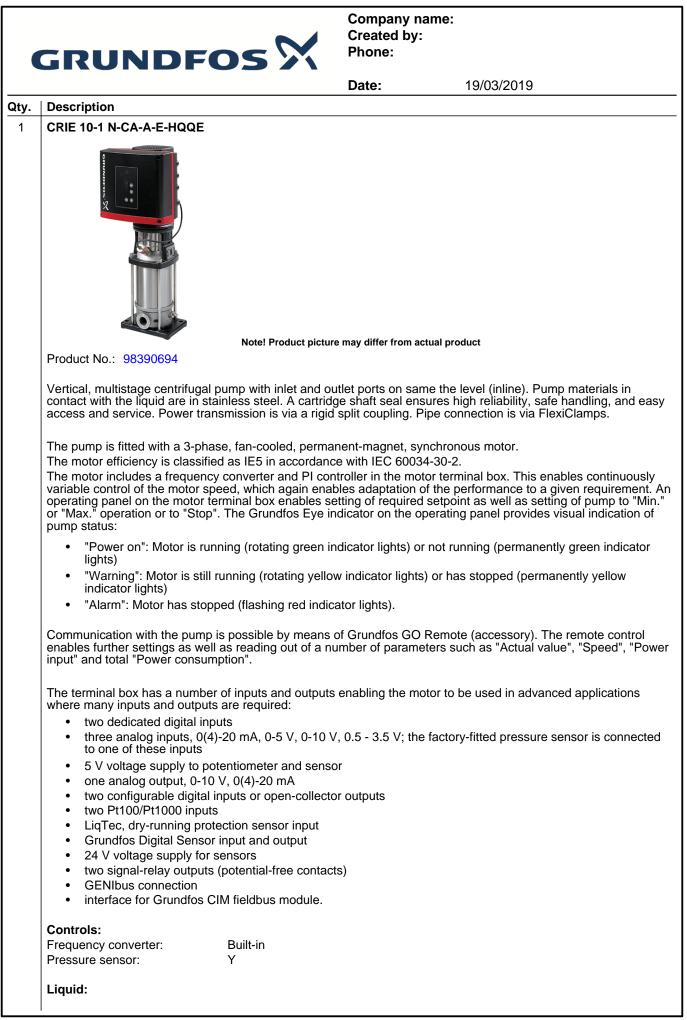

|    |                                                   |                       | Date: | 19/03/2019 |  |  |  |
|----|---------------------------------------------------|-----------------------|-------|------------|--|--|--|
| у. | Description                                       |                       |       |            |  |  |  |
|    | Pumped liquid:                                    | Water                 |       |            |  |  |  |
|    | Liquid temperature range:                         | -20 120 °C            |       |            |  |  |  |
|    | Liquid temperature during opera                   | tion: 20 °C           |       |            |  |  |  |
|    | Density:                                          | 998.2 kg/m³           |       |            |  |  |  |
|    | Technical:                                        |                       |       |            |  |  |  |
|    | Pump speed on which pump data are based: 3474 rpm |                       |       |            |  |  |  |
|    | Rated flow:                                       | 12.1 m³/h             |       |            |  |  |  |
|    | Rated head:                                       | 10.5 m                |       |            |  |  |  |
|    | Pump orientation:                                 | Vertical              |       |            |  |  |  |
|    | Shaft seal arrangement:                           | Single                |       |            |  |  |  |
|    | Code for shaft seal:                              | HQQE                  |       |            |  |  |  |
|    | Approvals on nameplate:                           | CE, EAC,ACS           |       |            |  |  |  |
|    | Curve tolerance:                                  | ISO9906:2012 3B       |       |            |  |  |  |
|    | Materials:                                        |                       |       |            |  |  |  |
|    | Base:                                             | Stainless steel       |       |            |  |  |  |
|    |                                                   | EN 1.4408             |       |            |  |  |  |
|    |                                                   | AISI 316              |       |            |  |  |  |
|    | Impeller:                                         | Stainless steel       |       |            |  |  |  |
|    |                                                   | EN 1.4301             |       |            |  |  |  |
|    | Desta                                             | AISI 304              |       |            |  |  |  |
|    | Bearing:                                          | SIC                   |       |            |  |  |  |
|    | Installation:                                     |                       |       |            |  |  |  |
|    | Maximum ambient temperature:                      |                       |       |            |  |  |  |
|    | Maximum operating pressure:                       | 16 bar                |       |            |  |  |  |
|    | Max pressure at stated temp:                      | 16 bar / 120 °C       |       |            |  |  |  |
|    | <b>T</b>                                          | 16 bar / -20 °C       |       |            |  |  |  |
|    | Type of connection:<br>Size of inlet connection:  | FlexiClamp            |       |            |  |  |  |
|    | Size of miet connection:                          | DN 50                 |       |            |  |  |  |
|    | Size of outlet connection:                        | 2 inch<br>DN 50       |       |            |  |  |  |
|    |                                                   | 2 inch                |       |            |  |  |  |
|    | Pressure rating for pipe connect                  |                       |       |            |  |  |  |
|    | Flange size for motor:                            | FT100                 |       |            |  |  |  |
|    | Electrical data:                                  |                       |       |            |  |  |  |
|    | Motor standard:                                   | IEC                   |       |            |  |  |  |
|    | Motor type:                                       | 80A                   |       |            |  |  |  |
|    | IE Efficiency class:                              | IE5                   |       |            |  |  |  |
|    | Rated power - P2:                                 | 0.75 kW               |       |            |  |  |  |
|    | Power (P2) required by pump:                      | 0.75 kW               |       |            |  |  |  |
|    | Mains frequency:                                  | 50 Hz                 |       |            |  |  |  |
|    | Rated voltage:                                    | 3 x 380-500 V         |       |            |  |  |  |
|    | Rated current:                                    | 1.70-1.60 A           |       |            |  |  |  |
|    | Cos phi - power factor:                           | 0.83-0.67             |       |            |  |  |  |
|    | Rated speed:<br>Efficiency:                       | 360-4000 rpm<br>85.9% |       |            |  |  |  |
|    | Motor efficiency at full load:                    | 85.9%<br>85.9 %       |       |            |  |  |  |
|    | Enclosure class (IEC 34-5):                       | 85.9 %<br>IP55        |       |            |  |  |  |
|    | Insulation class (IEC 85):                        | F                     |       |            |  |  |  |
|    | Others:                                           |                       |       |            |  |  |  |
|    | Minimum efficiency index, MEI ≥: 0.70             |                       |       |            |  |  |  |
|    | Net weight:                                       | 35 kg                 |       |            |  |  |  |
|    | Gross weight:                                     | 39 kg                 |       |            |  |  |  |
|    | Shipping volume:                                  | 0.143 m <sup>3</sup>  |       |            |  |  |  |
|    | Country of origin:                                | GB                    |       |            |  |  |  |
|    |                                                   |                       |       |            |  |  |  |