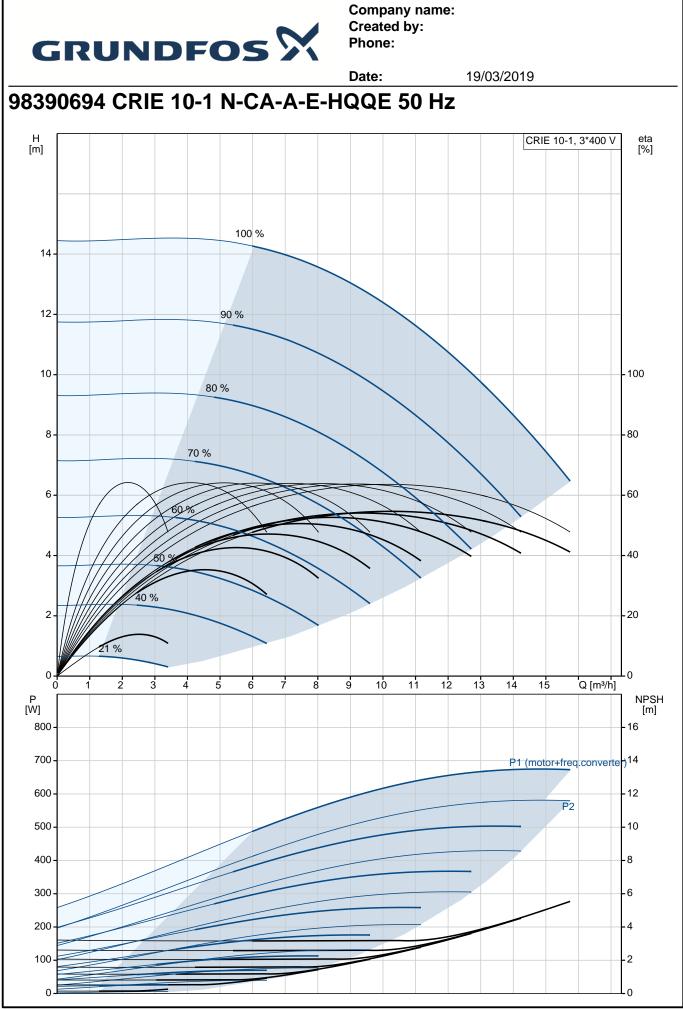

|    |                                                   |                       | Date: | 19/03/2019 |  |  |  |
|----|---------------------------------------------------|-----------------------|-------|------------|--|--|--|
| у. | Description                                       |                       |       |            |  |  |  |
|    | Pumped liquid:                                    | Water                 |       |            |  |  |  |
|    | Liquid temperature range:                         | -20 120 °C            |       |            |  |  |  |
|    | Liquid temperature during opera                   | tion: 20 °C           |       |            |  |  |  |
|    | Density:                                          | 998.2 kg/m³           |       |            |  |  |  |
|    | Technical:                                        |                       |       |            |  |  |  |
|    | Pump speed on which pump data are based: 3474 rpm |                       |       |            |  |  |  |
|    | Rated flow:                                       | 12.1 m³/h             |       |            |  |  |  |
|    | Rated head:                                       | 10.5 m                |       |            |  |  |  |
|    | Pump orientation:                                 | Vertical              |       |            |  |  |  |
|    | Shaft seal arrangement:                           | Single                |       |            |  |  |  |
|    | Code for shaft seal:                              | HQQE                  |       |            |  |  |  |
|    | Approvals on nameplate:                           | CE, EAC,ACS           |       |            |  |  |  |
|    | Curve tolerance:                                  | ISO9906:2012 3B       |       |            |  |  |  |
|    | Materials:                                        |                       |       |            |  |  |  |
|    | Base:                                             | Stainless steel       |       |            |  |  |  |
|    |                                                   | EN 1.4408             |       |            |  |  |  |
|    |                                                   | AISI 316              |       |            |  |  |  |
|    | Impeller:                                         | Stainless steel       |       |            |  |  |  |
|    |                                                   | EN 1.4301             |       |            |  |  |  |
|    | Desta                                             | AISI 304              |       |            |  |  |  |
|    | Bearing:                                          | SIC                   |       |            |  |  |  |
|    | Installation:                                     |                       |       |            |  |  |  |
|    | Maximum ambient temperature:                      |                       |       |            |  |  |  |
|    | Maximum operating pressure:                       | 16 bar                |       |            |  |  |  |
|    | Max pressure at stated temp:                      | 16 bar / 120 °C       |       |            |  |  |  |
|    | <b>T</b>                                          | 16 bar / -20 °C       |       |            |  |  |  |
|    | Type of connection:<br>Size of inlet connection:  | FlexiClamp            |       |            |  |  |  |
|    | Size of miet connection:                          | DN 50                 |       |            |  |  |  |
|    | Size of outlet connection:                        | 2 inch<br>DN 50       |       |            |  |  |  |
|    |                                                   | 2 inch                |       |            |  |  |  |
|    | Pressure rating for pipe connect                  |                       |       |            |  |  |  |
|    | Flange size for motor:                            | FT100                 |       |            |  |  |  |
|    | Electrical data:                                  |                       |       |            |  |  |  |
|    | Motor standard:                                   | IEC                   |       |            |  |  |  |
|    | Motor type:                                       | 80A                   |       |            |  |  |  |
|    | IE Efficiency class:                              | IE5                   |       |            |  |  |  |
|    | Rated power - P2:                                 | 0.75 kW               |       |            |  |  |  |
|    | Power (P2) required by pump:                      | 0.75 kW               |       |            |  |  |  |
|    | Mains frequency:                                  | 50 Hz                 |       |            |  |  |  |
|    | Rated voltage:                                    | 3 x 380-500 V         |       |            |  |  |  |
|    | Rated current:                                    | 1.70-1.60 A           |       |            |  |  |  |
|    | Cos phi - power factor:                           | 0.83-0.67             |       |            |  |  |  |
|    | Rated speed:<br>Efficiency:                       | 360-4000 rpm<br>85.9% |       |            |  |  |  |
|    | Motor efficiency at full load:                    | 85.9%<br>85.9 %       |       |            |  |  |  |
|    | Enclosure class (IEC 34-5):                       | 85.9 %<br>IP55        |       |            |  |  |  |
|    | Insulation class (IEC 85):                        | F                     |       |            |  |  |  |
|    | Others:                                           |                       |       |            |  |  |  |
|    | Minimum efficiency index, MEI ≥: 0.70             |                       |       |            |  |  |  |
|    | Net weight:                                       | 35 kg                 |       |            |  |  |  |
|    | Gross weight:                                     | 39 kg                 |       |            |  |  |  |
|    | Shipping volume:                                  | 0.143 m <sup>3</sup>  |       |            |  |  |  |
|    | Country of origin:                                | GB                    |       |            |  |  |  |
|    |                                                   |                       |       |            |  |  |  |