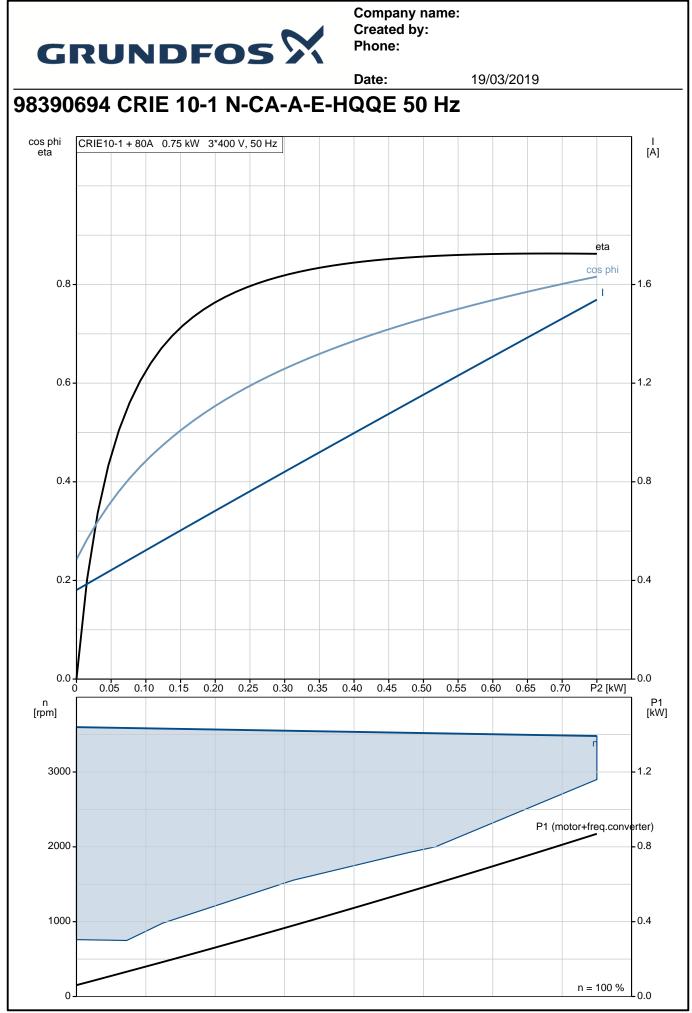

|    |                                                   |                       | Date: | 19/03/2019 |  |  |  |
|----|---------------------------------------------------|-----------------------|-------|------------|--|--|--|
| у. | Description                                       |                       |       |            |  |  |  |
|    | Pumped liquid:                                    | Water                 |       |            |  |  |  |
|    | Liquid temperature range:                         | -20 120 °C            |       |            |  |  |  |
|    | Liquid temperature during opera                   | tion: 20 °C           |       |            |  |  |  |
|    | Density:                                          | 998.2 kg/m³           |       |            |  |  |  |
|    | Technical:                                        |                       |       |            |  |  |  |
|    | Pump speed on which pump data are based: 3474 rpm |                       |       |            |  |  |  |
|    | Rated flow:                                       | 12.1 m³/h             |       |            |  |  |  |
|    | Rated head:                                       | 10.5 m                |       |            |  |  |  |
|    | Pump orientation:                                 | Vertical              |       |            |  |  |  |
|    | Shaft seal arrangement:                           | Single                |       |            |  |  |  |
|    | Code for shaft seal:                              | HQQE                  |       |            |  |  |  |
|    | Approvals on nameplate:                           | CE, EAC,ACS           |       |            |  |  |  |
|    | Curve tolerance:                                  | ISO9906:2012 3B       |       |            |  |  |  |
|    | Materials:                                        |                       |       |            |  |  |  |
|    | Base:                                             | Stainless steel       |       |            |  |  |  |
|    |                                                   | EN 1.4408             |       |            |  |  |  |
|    |                                                   | AISI 316              |       |            |  |  |  |
|    | Impeller:                                         | Stainless steel       |       |            |  |  |  |
|    |                                                   | EN 1.4301             |       |            |  |  |  |
|    | Desta                                             | AISI 304              |       |            |  |  |  |
|    | Bearing:                                          | SIC                   |       |            |  |  |  |
|    | Installation:                                     |                       |       |            |  |  |  |
|    | Maximum ambient temperature:                      |                       |       |            |  |  |  |
|    | Maximum operating pressure:                       | 16 bar                |       |            |  |  |  |
|    | Max pressure at stated temp:                      | 16 bar / 120 °C       |       |            |  |  |  |
|    | <b>T</b>                                          | 16 bar / -20 °C       |       |            |  |  |  |
|    | Type of connection:<br>Size of inlet connection:  | FlexiClamp            |       |            |  |  |  |
|    | Size of miet connection:                          | DN 50                 |       |            |  |  |  |
|    | Size of outlet connection:                        | 2 inch<br>DN 50       |       |            |  |  |  |
|    |                                                   | 2 inch                |       |            |  |  |  |
|    | Pressure rating for pipe connect                  |                       |       |            |  |  |  |
|    | Flange size for motor:                            | FT100                 |       |            |  |  |  |
|    | Electrical data:                                  |                       |       |            |  |  |  |
|    | Motor standard:                                   | IEC                   |       |            |  |  |  |
|    | Motor type:                                       | 80A                   |       |            |  |  |  |
|    | IE Efficiency class:                              | IE5                   |       |            |  |  |  |
|    | Rated power - P2:                                 | 0.75 kW               |       |            |  |  |  |
|    | Power (P2) required by pump:                      | 0.75 kW               |       |            |  |  |  |
|    | Mains frequency:                                  | 50 Hz                 |       |            |  |  |  |
|    | Rated voltage:                                    | 3 x 380-500 V         |       |            |  |  |  |
|    | Rated current:                                    | 1.70-1.60 A           |       |            |  |  |  |
|    | Cos phi - power factor:                           | 0.83-0.67             |       |            |  |  |  |
|    | Rated speed:<br>Efficiency:                       | 360-4000 rpm<br>85.9% |       |            |  |  |  |
|    | Motor efficiency at full load:                    | 85.9%<br>85.9 %       |       |            |  |  |  |
|    | Enclosure class (IEC 34-5):                       | 85.9 %<br>IP55        |       |            |  |  |  |
|    | Insulation class (IEC 85):                        | F                     |       |            |  |  |  |
|    | Others:                                           |                       |       |            |  |  |  |
|    | Minimum efficiency index, MEI ≥: 0.70             |                       |       |            |  |  |  |
|    | Net weight:                                       | 35 kg                 |       |            |  |  |  |
|    | Gross weight:                                     | 39 kg                 |       |            |  |  |  |
|    | Shipping volume:                                  | 0.143 m <sup>3</sup>  |       |            |  |  |  |
|    | Country of origin:                                | GB                    |       |            |  |  |  |
|    |                                                   |                       |       |            |  |  |  |