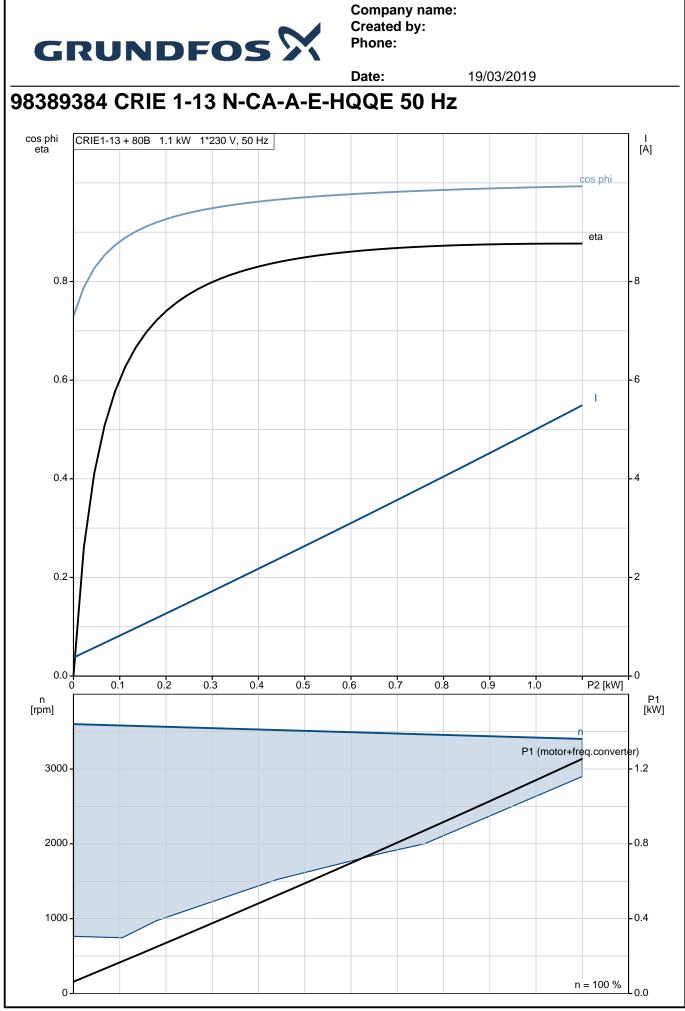

|           |                   |                |             |

Printed from Grundfos Product Centre [2019.01.000]



Date: 19/03/2019 Value Description 6.70-5.60 A Rated current: Cos phi - power factor: 0.99 Rated speed: 360-4000 rpm Efficiency: 86.9% Motor efficiency at full load: 86.9 % Enclosure class (IEC 34-5): IP55 Insulation class (IEC 85): F Motor protec: YES Motor No: 98248267 Controls: Control panel: Standard Function Module: FM300 - Advanced Frequency converter: Built-in Pressure sensor: Y Others: Minimum efficiency index, MEI ≥: 0.70 Net weight: 25.6 kg Gross weight: 28.5 kg Shipping volume: 0.143 m<sup>3</sup> Country of origin: GB Custom tariff no .: 84137075



Printed from Grundfos Product Centre [2019.01.000]