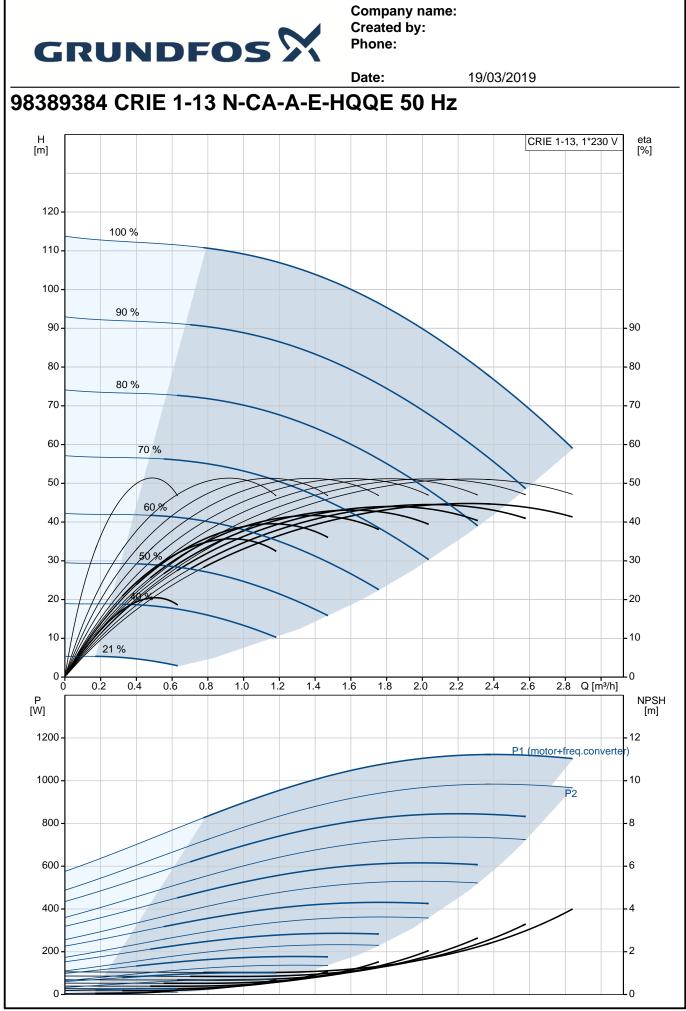

|  |  |  |  |  |
|    | Others:                                           |                      |       |            |  |  |  |  |  |
|    | Minimum efficiency index, MEI â                   | ‰¥: 0.70             |       |            |  |  |  |  |  |
|    | Net weight:                                       | 25.6 kg              |       |            |  |  |  |  |  |
|    | Gross weight:                                     | 28.5 kg              |       |            |  |  |  |  |  |
|    | Shipping volume:                                  | 0.143 m <sup>3</sup> |       |            |  |  |  |  |  |
|    | Country of origin:                                | GB                   |       |            |  |  |  |  |  |

Date:

84137075

19/03/2019

Qty. Description

Custom tariff no.:



Printed from Grundfos Product Centre [2019.01.000]



|                                          |                            | Date:                      | 19/03/2019                                    |