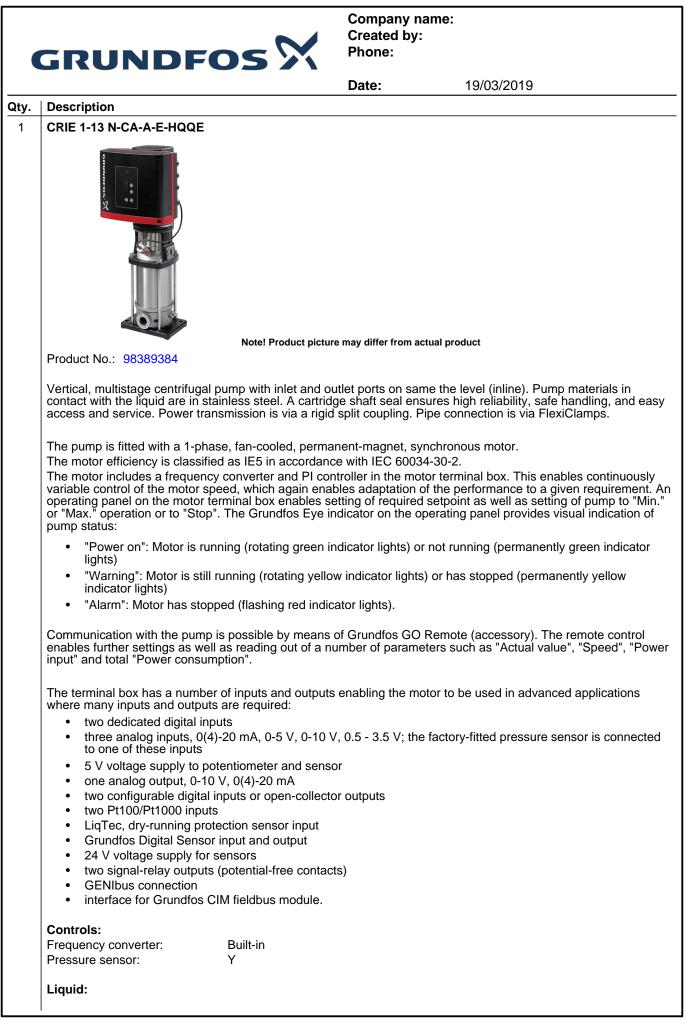

|    |                                                   |                      | Date: | 19/03/2019 |  |  |  |  |  |
|----|---------------------------------------------------|----------------------|-------|------------|--|--|--|--|--|
| у. | Description                                       |                      |       |            |  |  |  |  |  |
|    | Pumped liquid:                                    | Water                |       |            |  |  |  |  |  |
|    | Liquid temperature range:                         | -20 120 °C           |       |            |  |  |  |  |  |
|    | Liquid temperature during operat                  |                      |       |            |  |  |  |  |  |
|    | Density:                                          | 998.2 kg/m³          |