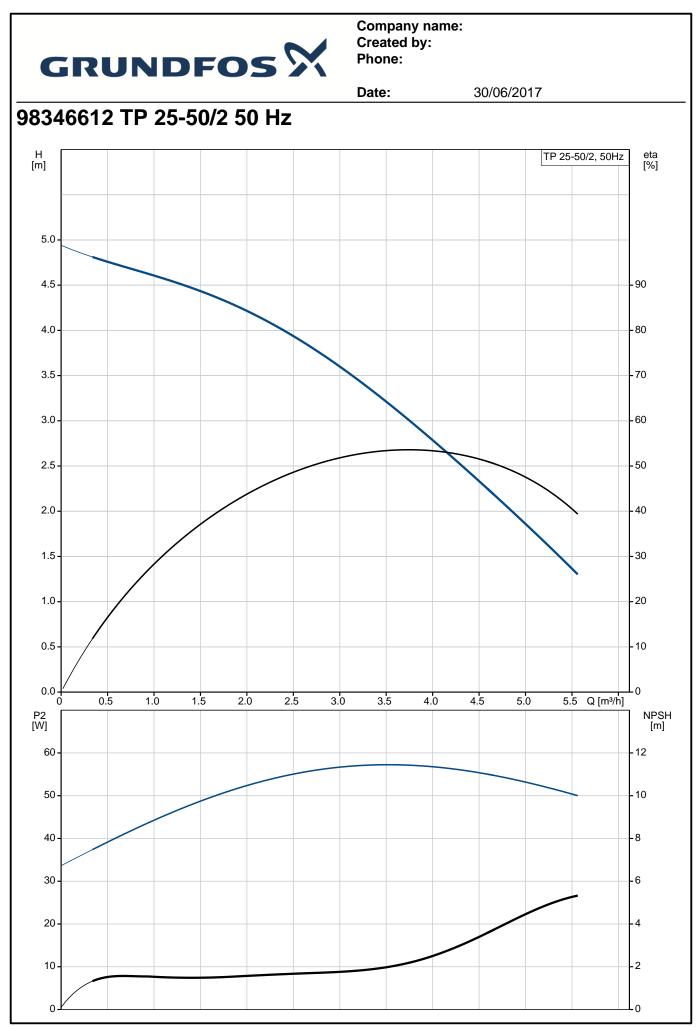

## Liquid:

| Pumped liquid:<br>Liquid temperature range:<br>Liquid temperature during opera<br>Density: | Water<br>-25 120 °C<br>tion: 20 °C<br>998.2 kg/m³ |
|--------------------------------------------------------------------------------------------|---------------------------------------------------|
| Technical:                                                                                 |                                                   |
| Speed for pump data:                                                                       | 2800 rpm                                          |
| Rated flow:                                                                                | 3.72 m³/h                                         |
| Rated head:                                                                                | 2.7 m                                             |
| Primary shaft seal:                                                                        | BQQE                                              |
| Curve tolerance:                                                                           | ISO9906:2012 3B                                   |
| Materials:                                                                                 |                                                   |
| Pump housing:                                                                              | Stainless steel                                   |
| r amp nodoling.                                                                            | DIN WNr. 1.4308                                   |
|                                                                                            | ASTM CF8                                          |
| Impeller:                                                                                  | Composite PES/PP 30% GF                           |
|                                                                                            |                                                   |
| Installation:                                                                              | 00 40 00                                          |
| Range of ambient temperature:                                                              | -30 40 °C                                         |
| Maximum operating pressure:                                                                | 10 bar<br>UNION                                   |
| Flange standard:<br>Pipe connection:                                                       | G 1 1/2                                           |
| Pressure stage:                                                                            | PN 10                                             |
| Port-to-port length:                                                                       | 180 mm                                            |
| Flange size for motor:                                                                     | FT75                                              |
| -                                                                                          |                                                   |
|                                                                                            |                                                   |