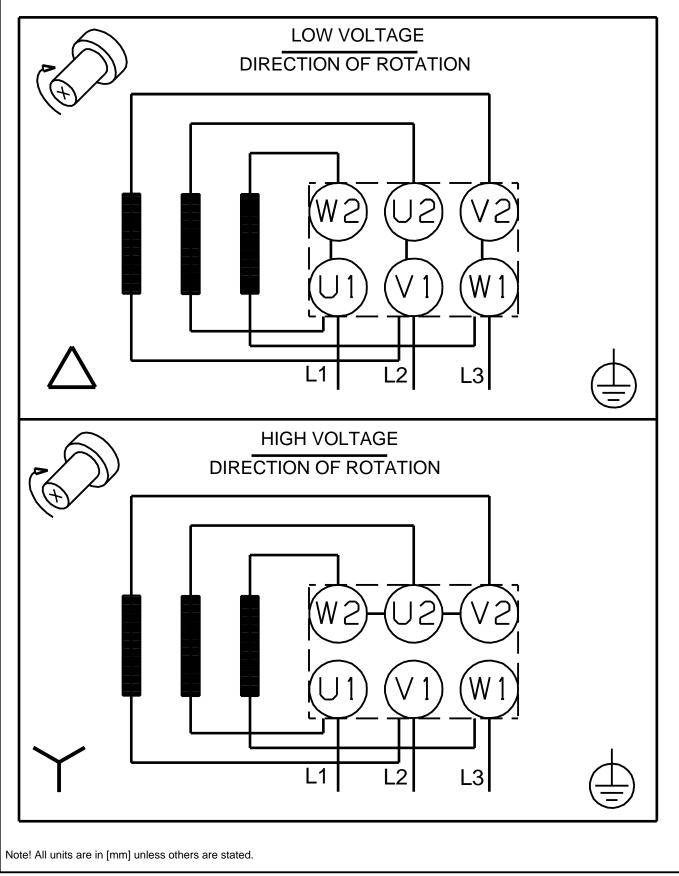

| Electrical data:<br>Motor type:<br>IE Efficiency class:<br>Rated power - P2:<br>Power (P2) required by pump:<br>Mains frequency:<br>Rated voltage:<br>Rated current:<br>Cos phi - power factor: | SIEMENS<br>NA<br>0.12 kW<br>0.12 kW<br>50 Hz<br>3 x 220-240D/380-415Y V<br>0,59/0,34 A<br>0,80-0,72 |
|-------------------------------------------------------------------------------------------------------------------------------------------------------------------------------------------------|-----------------------------------------------------------------------------------------------------|
|-------------------------------------------------------------------------------------------------------------------------------------------------------------------------------------------------|-----------------------------------------------------------------------------------------------------|