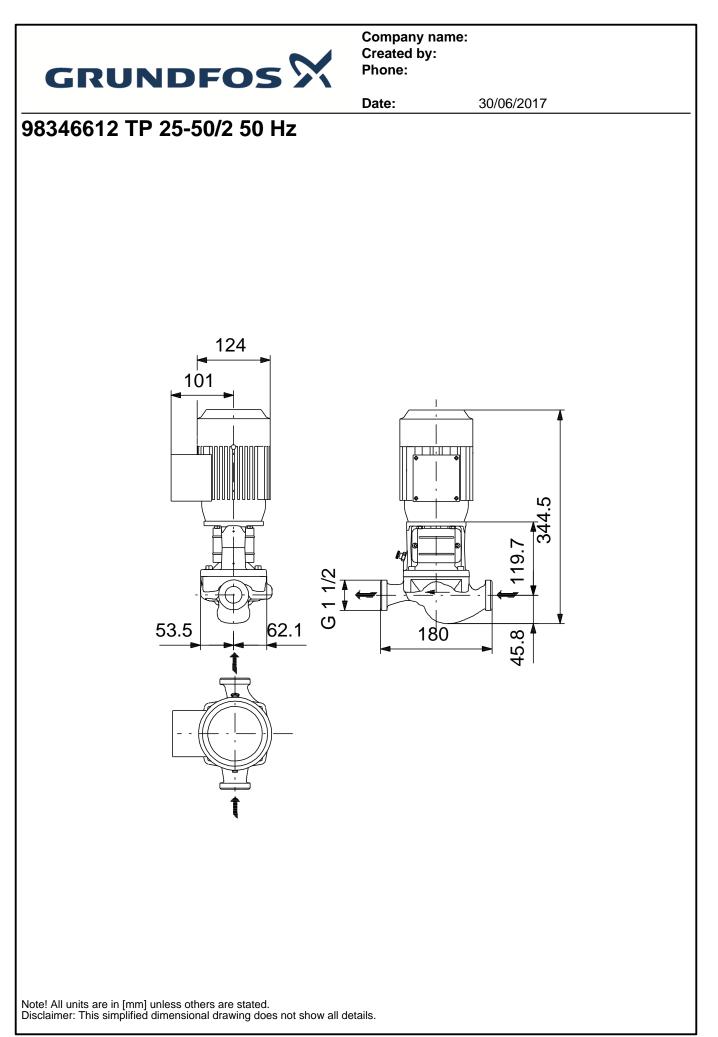

## Liquid:

| Pumped liquid:<br>Liquid temperature range:<br>Liquid temperature during opera<br>Density: | Water<br>-25 120 °C<br>tion: 20 °C<br>998.2 kg/m³ |
|--------------------------------------------------------------------------------------------|---------------------------------------------------|
| Technical:                                                                                 |                                                   |
| Speed for pump data:                                                                       | 2800 rpm                                          |
| Rated flow:                                                                                | 3.72 m³/h                                         |
| Rated head:                                                                                | 2.7 m                                             |
| Primary shaft seal:                                                                        | BQQE                                              |
| Curve tolerance:                                                                           | ISO9906:2012 3B                                   |
| Materials:                                                                                 |                                                   |
| Pump housing:                                                                              | Stainless steel                                   |
| r amp nodoling.                                                                            | DIN WNr. 1.4308                                   |
|                                                                                            | ASTM CF8                                          |
| Impeller:                                                                                  | Composite PES/PP 30% GF                           |
|                                                                                            |                                                   |
| Installation:                                                                              | 00 40 00                                          |
| Range of ambient temperature:                                                              | -30 40 °C                                         |
| Maximum operating pressure:                                                                | 10 bar<br>UNION                                   |
| Flange standard:<br>Pipe connection:                                                       | G 1 1/2                                           |
| Pressure stage:                                                                            | PN 10                                             |
| Port-to-port length:                                                                       | 180 mm                                            |
| Flange size for motor:                                                                     | FT75                                              |
| -                                                                                          |                                                   |
|                                                                                            |                                                   |