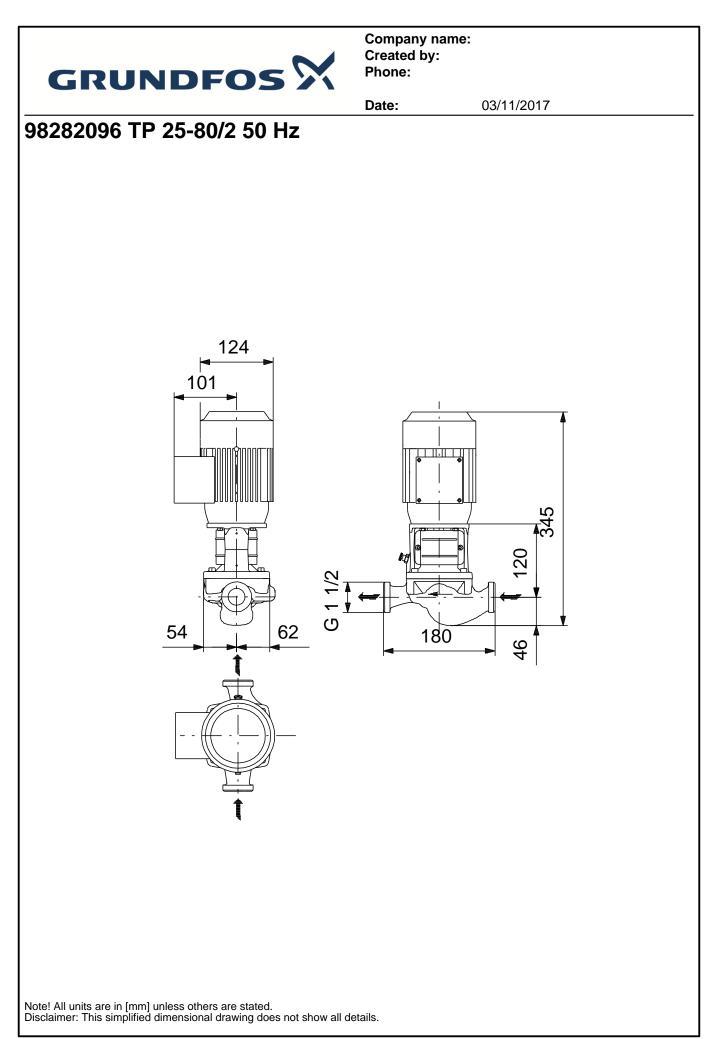

| G        |      | UNDFOS                                                                                                                                                                                                                                                                                                                                                                                                                                                                                                                                                                                          | Croated                                                                            | ny name:<br>by: |  |  |
|----------|------|-------------------------------------------------------------------------------------------------------------------------------------------------------------------------------------------------------------------------------------------------------------------------------------------------------------------------------------------------------------------------------------------------------------------------------------------------------------------------------------------------------------------------------------------------------------------------------------------------|------------------------------------------------------------------------------------|-----------------|--|--|
|          |      |                                                                                                                                                                                                                                                                                                                                                                                                                                                                                                                                                                                                 | Date:                                                                              | 03/11/2017      |  |  |
| Position | Qty. | Description                                                                                                                                                                                                                                                                                                                                                                                                                                                                                                                                                                                     |                                                                                    |                 |  |  |
|          | 1    | TP 25-80/2 A-O-A-BQQE                                                                                                                                                                                                                                                                                                                                                                                                                                                                                                                                                                           |                                                                                    |                 |  |  |
|          |      |                                                                                                                                                                                                                                                                                                                                                                                                                                                                                                                                                                                                 |                                                                                    |                 |  |  |
|          |      | <ul> <li>Product No.: 98282096</li> <li>Single-stage, close-coupled, volute pump with in-line suction and discharge ports of identical diameter The pump is of the top-pull-out design, i.e. the power head (motor, pump head and impeller) can be removed for maintenance or service while the pump housing remains in the pipework.</li> <li>The pump is fitted with an unbalanced rubber bellows seal. The shaft seal is according to EN 12756. Pipework connection is via PN 10 union connections (ISO 228-1).</li> <li>The pump is fitted with a fan-cooled asynchronous motor.</li> </ul> |                                                                                    |                 |  |  |
|          |      |                                                                                                                                                                                                                                                                                                                                                                                                                                                                                                                                                                                                 |                                                                                    |                 |  |  |
|          |      |                                                                                                                                                                                                                                                                                                                                                                                                                                                                                                                                                                                                 |                                                                                    |                 |  |  |
|          |      | Liquid:<br>Pumped liquid:<br>Liquid temperature range:<br>Liquid temperature during opera<br>Density:                                                                                                                                                                                                                                                                                                                                                                                                                                                                                           | Water<br>-25 120 °C<br>tion: 20 °C<br>998.2 kg/m³                                  |                 |  |  |
|          |      | <b>Technical:</b><br>Speed for pump data:<br>Rated flow:<br>Rated head:<br>Actual impeller diameter:<br>Primary shaft seal:<br>Curve tolerance:                                                                                                                                                                                                                                                                                                                                                                                                                                                 | 2820 rpm<br>6.32 m <sup>3</sup> /h<br>4.04 m<br>80 mm<br>BQQE<br>ISO9906:2012 3B   |                 |  |  |
|          |      | Materials:                                                                                                                                                                                                                                                                                                                                                                                                                                                                                                                                                                                      |                                                                                    |                 |  |  |
|          |      | Pump housing:                                                                                                                                                                                                                                                                                                                                                                                                                                                                                                                                                                                   | Cast iron<br>EN-JL1020<br>ASTM A48-25B                                             |                 |  |  |
|          |      | Impeller:                                                                                                                                                                                                                                                                                                                                                                                                                                                                                                                                                                                       | Composite PES/PP 3                                                                 | 30% GF          |  |  |
|          |      | Installation:<br>Range of ambient temperature:<br>Maximum operating pressure:<br>Flange standard:<br>Pipe connection:<br>Pressure rating:<br>Port-to-port length:<br>Flange size for motor:                                                                                                                                                                                                                                                                                                                                                                                                     | -30 40 °C<br>10 bar<br>UNION<br>G 1 1/2<br>PN 10<br>180 mm<br>FT75                 |                 |  |  |
|          |      | Electrical data:<br>Motor type:<br>IE Efficiency class:<br>Rated power - P2:<br>Power (P2) required by pump:<br>Mains frequency:<br>Rated voltage:<br>Rated current:                                                                                                                                                                                                                                                                                                                                                                                                                            | SIEMENS<br>NA<br>0.18 kW<br>0.18 kW<br>50 Hz<br>3 x 220-240D/380-41<br>0,90/0,52 A | 15Y V           |  |  |
|          |      | Cos phi - power factor:<br>Rated speed:                                                                                                                                                                                                                                                                                                                                                                                                                                                                                                                                                         | 0,79-0,71<br>2800-2850 rpm                                                         |                 |  |  |