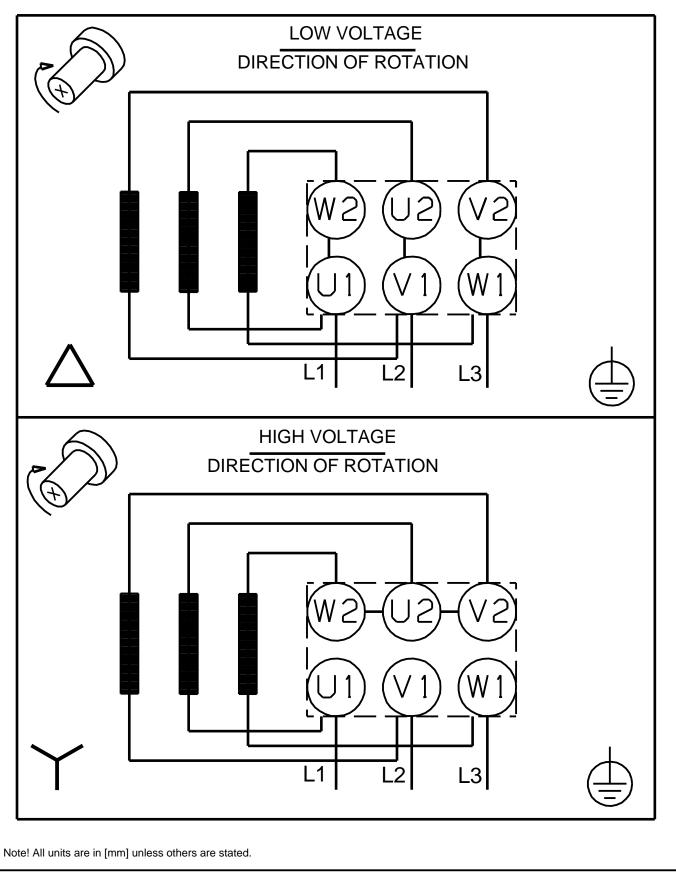

| G        |      | UNDFOS                                                                                                                                                                                                                                                                                                                                                                                                                                                                                                                                                                                          | Croated                                                                            | ny name:<br>by: |  |  |
|----------|------|-------------------------------------------------------------------------------------------------------------------------------------------------------------------------------------------------------------------------------------------------------------------------------------------------------------------------------------------------------------------------------------------------------------------------------------------------------------------------------------------------------------------------------------------------------------------------------------------------|------------------------------------------------------------------------------------|-----------------|--|--|
|          |      |                                                                                                                                                                                                                                                                                                                                                                                                                                                                                                                                                                                                 | Date:                                                                              | 03/11/2017      |  |  |
| Position | Qty. | Description                                                                                                                                                                                                                                                                                                                                                                                                                                                                                                                                                                                     |                                                                                    |                 |  |  |
|          | 1    | TP 25-80/2 A-O-A-BQQE                                                                                                                                                                                                                                                                                                                                                                                                                                                                                                                                                                           |                                                                                    |                 |  |  |
|          |      |                                                                                                                                                                                                                                                                                                                                                                                                                                                                                                                                                                                                 |                                                                                    |                 |  |  |
|          |      | <ul> <li>Product No.: 98282096</li> <li>Single-stage, close-coupled, volute pump with in-line suction and discharge ports of identical diameter The pump is of the top-pull-out design, i.e. the power head (motor, pump head and impeller) can be removed for maintenance or service while the pump housing remains in the pipework.</li> <li>The pump is fitted with an unbalanced rubber bellows seal. The shaft seal is according to EN 12756. Pipework connection is via PN 10 union connections (ISO 228-1).</li> <li>The pump is fitted with a fan-cooled asynchronous motor.</li> </ul> |                                                                                    |                 |  |  |
|          |      |                                                                                                                                                                                                                                                                                                                                                                                                                                                                                                                                                                                                 |                                                                                    |                 |  |  |
|          |      |                                                                                                                                                                                                                                                                                                                                                                                                                                                                                                                                                                                                 |                                                                                    |                 |  |  |
|          |      | Liquid:<br>Pumped liquid:<br>Liquid temperature range:<br>Liquid temperature during opera<br>Density:                                                                                                                                                                                                                                                                                                                                                                                                                                                                                           | Water<br>-25 120 °C<br>tion: 20 °C<br>998.2 kg/m³                                  |                 |  |  |
|          |      | <b>Technical:</b><br>Speed for pump data:<br>Rated flow:<br>Rated head:<br>Actual impeller diameter:<br>Primary shaft seal:<br>Curve tolerance:                                                                                                                                                                                                                                                                                                                                                                                                                                                 | 2820 rpm<br>6.32 m <sup>3</sup> /h<br>4.04 m<br>80 mm<br>BQQE<br>ISO9906:2012 3B   |                 |  |  |
|          |      | Materials:                                                                                                                                                                                                                                                                                                                                                                                                                                                                                                                                                                                      |                                                                                    |                 |  |  |
|          |      | Pump housing:                                                                                                                                                                                                                                                                                                                                                                                                                                                                                                                                                                                   | Cast iron<br>EN-JL1020<br>ASTM A48-25B                                             |                 |  |  |
|          |      | Impeller:                                                                                                                                                                                                                                                                                                                                                                                                                                                                                                                                                                                       | Composite PES/PP 3                                                                 | 30% GF          |  |  |
|          |      | Installation:<br>Range of ambient temperature:<br>Maximum operating pressure:<br>Flange standard:<br>Pipe connection:<br>Pressure rating:<br>Port-to-port length:<br>Flange size for motor:                                                                                                                                                                                                                                                                                                                                                                                                     | -30 40 °C<br>10 bar<br>UNION<br>G 1 1/2<br>PN 10<br>180 mm<br>FT75                 |                 |  |  |
|          |      | Electrical data:<br>Motor type:<br>IE Efficiency class:<br>Rated power - P2:<br>Power (P2) required by pump:<br>Mains frequency:<br>Rated voltage:<br>Rated current:                                                                                                                                                                                                                                                                                                                                                                                                                            | SIEMENS<br>NA<br>0.18 kW<br>0.18 kW<br>50 Hz<br>3 x 220-240D/380-41<br>0,90/0,52 A | 15Y V           |  |  |
|          |      | Cos phi - power factor:<br>Rated speed:                                                                                                                                                                                                                                                                                                                                                                                                                                                                                                                                                         | 0,79-0,71<br>2800-2850 rpm                                                         |                 |  |  |