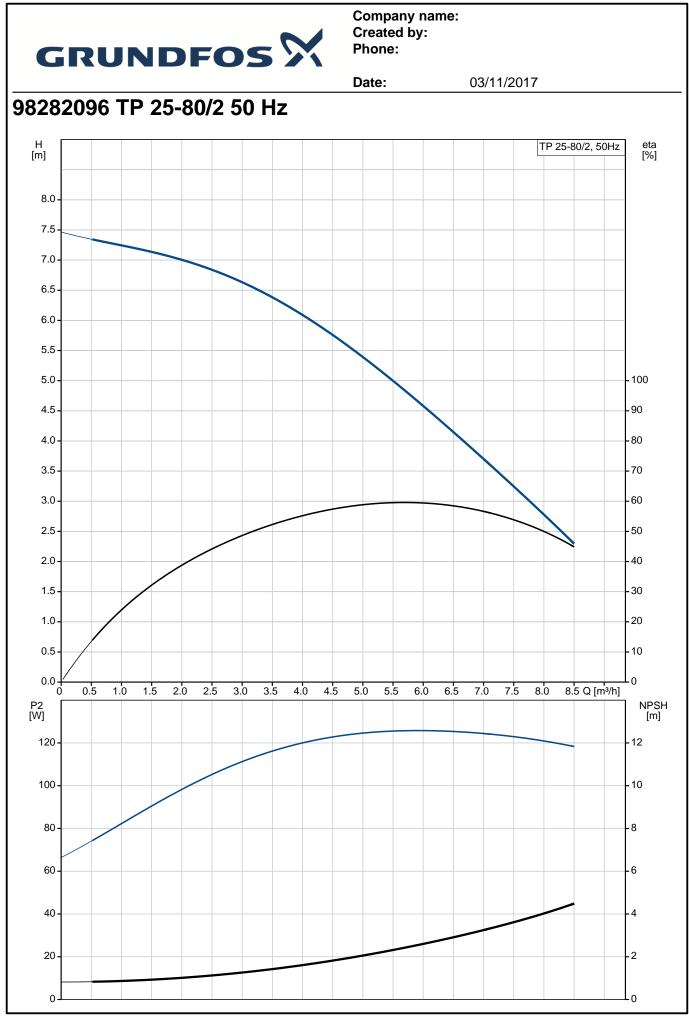

| G        |      | UNDFOS                                                                                                                                                                                                                                                                                                                                                                                                                                                                                                                                                                                          | Croated                                                                            | ny name:<br>by: |  |  |
|----------|------|-------------------------------------------------------------------------------------------------------------------------------------------------------------------------------------------------------------------------------------------------------------------------------------------------------------------------------------------------------------------------------------------------------------------------------------------------------------------------------------------------------------------------------------------------------------------------------------------------|------------------------------------------------------------------------------------|-----------------|--|--|
|          |      |                                                                                                                                                                                                                                                                                                                                                                                                                                                                                                                                                                                                 | Date:                                                                              | 03/11/2017      |  |  |
| Position | Qty. | Description                                                                                                                                                                                                                                                                                                                                                                                                                                                                                                                                                                                     |                                                                                    |                 |  |  |
|          | 1    | TP 25-80/2 A-O-A-BQQE                                                                                                                                                                                                                                                                                                                                                                                                                                                                                                                                                                           |                                                                                    |                 |  |  |
|          |      |                                                                                                                                                                                                                                                                                                                                                                                                                                                                                                                                                                                                 |                                                                                    |                 |  |  |
|          |      | <ul> <li>Product No.: 98282096</li> <li>Single-stage, close-coupled, volute pump with in-line suction and discharge ports of identical diameter The pump is of the top-pull-out design, i.e. the power head (motor, pump head and impeller) can be removed for maintenance or service while the pump housing remains in the pipework.</li> <li>The pump is fitted with an unbalanced rubber bellows seal. The shaft seal is according to EN 12756. Pipework connection is via PN 10 union connections (ISO 228-1).</li> <li>The pump is fitted with a fan-cooled asynchronous motor.</li> </ul> |                                                                                    |                 |  |  |
|          |      |                                                                                                                                                                                                                                                                                                                                                                                                                                                                                                                                                                                                 |                                                                                    |                 |  |  |
|          |      |                                                                                                                                                                                                                                                                                                                                                                                                                                                                                                                                                                                                 |                                                                                    |                 |  |  |
|          |      | Liquid:<br>Pumped liquid:<br>Liquid temperature range:<br>Liquid temperature during opera<br>Density:                                                                                                                                                                                                                                                                                                                                                                                                                                                                                           | Water<br>-25 120 °C<br>tion: 20 °C<br>998.2 kg/m³                                  |                 |  |  |
|          |      | <b>Technical:</b><br>Speed for pump data:<br>Rated flow:<br>Rated head:<br>Actual impeller diameter:<br>Primary shaft seal:<br>Curve tolerance:                                                                                                                                                                                                                                                                                                                                                                                                                                                 | 2820 rpm<br>6.32 m <sup>3</sup> /h<br>4.04 m<br>80 mm<br>BQQE<br>ISO9906:2012 3B   |                 |  |  |
|          |      | Materials:                                                                                                                                                                                                                                                                                                                                                                                                                                                                                                                                                                                      |                                                                                    |                 |  |  |
|          |      | Pump housing:                                                                                                                                                                                                                                                                                                                                                                                                                                                                                                                                                                                   | Cast iron<br>EN-JL1020<br>ASTM A48-25B                                             |                 |  |  |
|          |      | Impeller:                                                                                                                                                                                                                                                                                                                                                                                                                                                                                                                                                                                       | Composite PES/PP 3                                                                 | 30% GF          |  |  |
|          |      | Installation:<br>Range of ambient temperature:<br>Maximum operating pressure:<br>Flange standard:<br>Pipe connection:<br>Pressure rating:<br>Port-to-port length:<br>Flange size for motor:                                                                                                                                                                                                                                                                                                                                                                                                     | -30 40 °C<br>10 bar<br>UNION<br>G 1 1/2<br>PN 10<br>180 mm<br>FT75                 |                 |  |  |
|          |      | Electrical data:<br>Motor type:<br>IE Efficiency class:<br>Rated power - P2:<br>Power (P2) required by pump:<br>Mains frequency:<br>Rated voltage:<br>Rated current:                                                                                                                                                                                                                                                                                                                                                                                                                            | SIEMENS<br>NA<br>0.18 kW<br>0.18 kW<br>50 Hz<br>3 x 220-240D/380-41<br>0,90/0,52 A | 15Y V           |  |  |
|          |      | Cos phi - power factor:<br>Rated speed:                                                                                                                                                                                                                                                                                                                                                                                                                                                                                                                                                         | 0,79-0,71<br>2800-2850 rpm                                                         |                 |  |  |