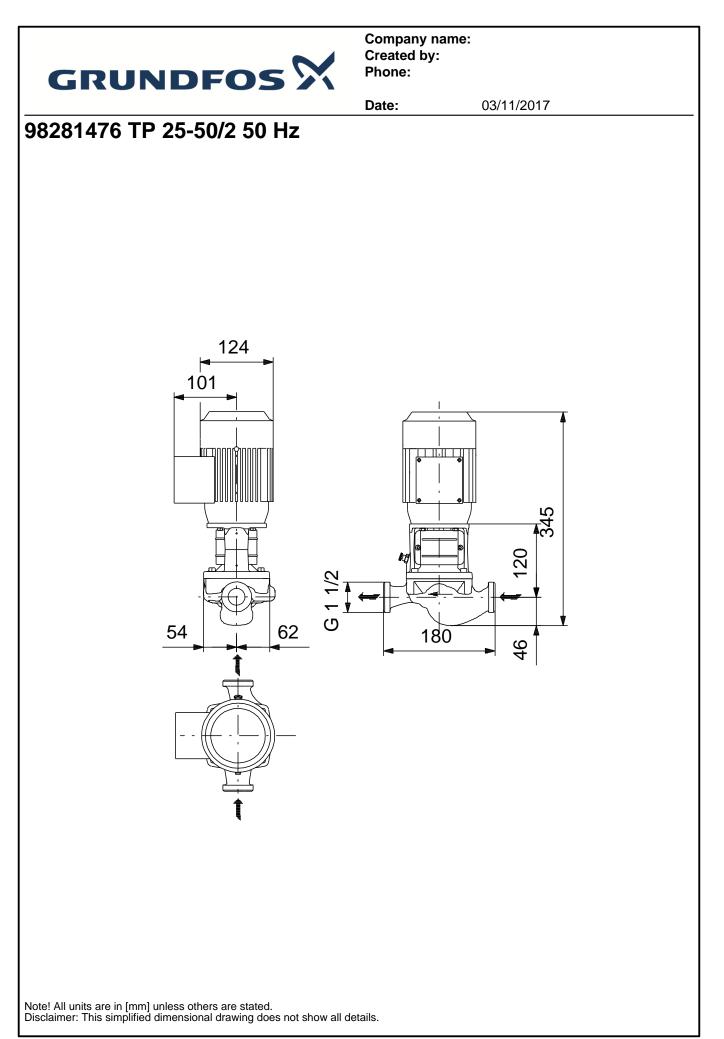

| G        |      | UNDFOS                                                                                                                                                                                                                                                                                                                                                                                                                                                                                                                                     | 1 Croot                                                                         | eany name:<br>ed by:<br>e: |            |  |  |
|----------|------|--------------------------------------------------------------------------------------------------------------------------------------------------------------------------------------------------------------------------------------------------------------------------------------------------------------------------------------------------------------------------------------------------------------------------------------------------------------------------------------------------------------------------------------------|---------------------------------------------------------------------------------|----------------------------|------------|--|--|
|          |      |                                                                                                                                                                                                                                                                                                                                                                                                                                                                                                                                            | Date:                                                                           |                            | 03/11/2017 |  |  |
| Position | Qty. | Description                                                                                                                                                                                                                                                                                                                                                                                                                                                                                                                                |                                                                                 |                            |            |  |  |
|          | 1    | TP 25-50/2 A-O-A-BQQE                                                                                                                                                                                                                                                                                                                                                                                                                                                                                                                      |                                                                                 |                            |            |  |  |
|          |      |                                                                                                                                                                                                                                                                                                                                                                                                                                                                                                                                            |                                                                                 |                            |            |  |  |
|          |      | Product No.: 98281476                                                                                                                                                                                                                                                                                                                                                                                                                                                                                                                      |                                                                                 |                            |            |  |  |
|          |      | Single-stage, close-coupled, volute pump with in-line suction and discharge ports of identical diameter.<br>The pump is of the top-pull-out design, i.e. the power head (motor, pump head and impeller) can be<br>removed for maintenance or service while the pump housing remains in the pipework.<br>The pump is fitted with an unbalanced rubber bellows seal. The shaft seal is according to EN 12756.<br>Pipework connection is via PN 10 union connections (ISO 228-1).<br>The pump is fitted with a fan-cooled asynchronous motor. |                                                                                 |                            |            |  |  |
|          |      |                                                                                                                                                                                                                                                                                                                                                                                                                                                                                                                                            |                                                                                 |                            |            |  |  |
|          |      | Liquid:<br>Pumped liquid:<br>Liquid temperature range:<br>Liquid temperature during opera<br>Density:                                                                                                                                                                                                                                                                                                                                                                                                                                      | Water<br>-25 120 °C<br>tion: 20 °C<br>998.2 kg/m <sup>3</sup>                   |                            |            |  |  |
|          |      | <b>Technical:</b><br>Speed for pump data:<br>Rated flow:<br>Rated head:<br>Actual impeller diameter:<br>Primary shaft seal:<br>Curve tolerance:                                                                                                                                                                                                                                                                                                                                                                                            | 2800 rpm<br>3.72 m <sup>3</sup> /h<br>2.7 m<br>68 mm<br>BQQE<br>ISO9906:2012 3B |                            |            |  |  |
|          |      | Materials:                                                                                                                                                                                                                                                                                                                                                                                                                                                                                                                                 |                                                                                 |                            |            |  |  |
|          |      | Pump housing:                                                                                                                                                                                                                                                                                                                                                                                                                                                                                                                              | Cast iron<br>EN-JL1020<br>ASTM A48-25B                                          |                            |            |  |  |
|          |      | Impeller:                                                                                                                                                                                                                                                                                                                                                                                                                                                                                                                                  | Composite PES/F                                                                 | P 30% GF                   |            |  |  |
|          |      | Installation:<br>Range of ambient temperature:<br>Maximum operating pressure:<br>Flange standard:<br>Pipe connection:<br>Pressure rating:<br>Port-to-port length:<br>Flange size for motor:                                                                                                                                                                                                                                                                                                                                                | -30 40 °C<br>10 bar<br>UNION<br>G 1 1/2<br>PN 10<br>180 mm<br>FT75              |                            |            |  |  |
|          |      | Electrical data:<br>Motor type:<br>IE Efficiency class:<br>Rated power - P2:<br>Power (P2) required by pump:<br>Mains frequency:<br>Rated voltage:<br>Rated current:                                                                                                                                                                                                                                                                                                                                                                       | SIEMENS<br>NA<br>0.12 kW<br>0.12 kW<br>50 Hz<br>3 x 220-240D/380<br>0,59/0,34 A | -415Y V                    |            |  |  |
|          |      | Cos phi - power factor:<br>Rated speed:                                                                                                                                                                                                                                                                                                                                                                                                                                                                                                    | 0,80-0,72<br>2800-2850 rpm                                                      |                            |            |  |  |