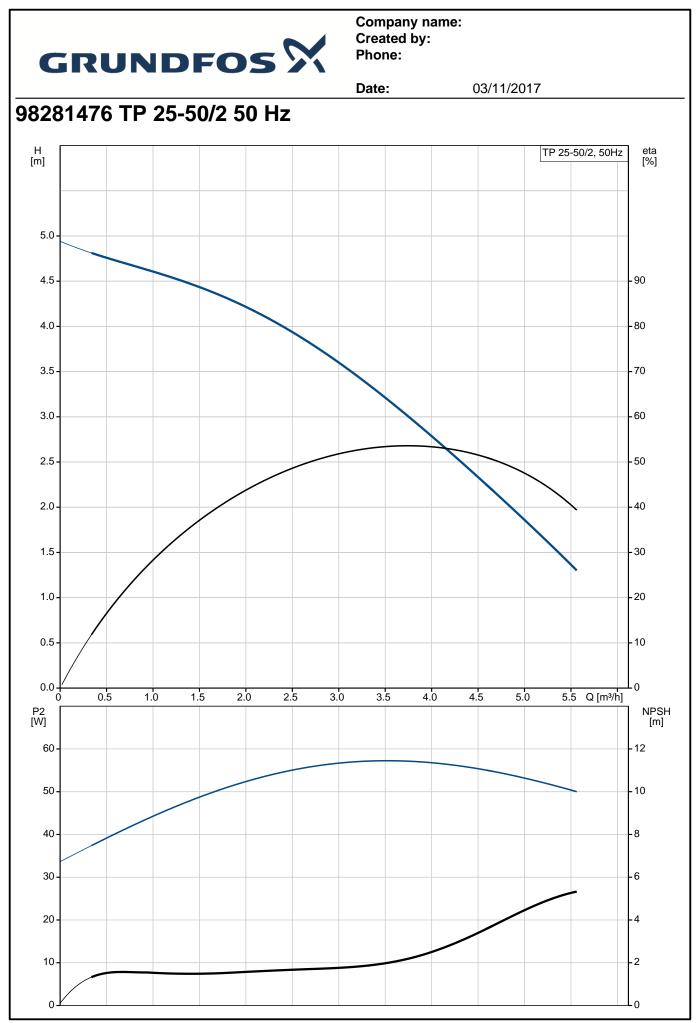

| G        |      | UNDFOS                                                                                                                                                                                                                                                                                                                                                                                                                                                                                                                                     | 1 Croot                                                                         | eany name:<br>ed by:<br>e: |            |  |  |
|----------|------|--------------------------------------------------------------------------------------------------------------------------------------------------------------------------------------------------------------------------------------------------------------------------------------------------------------------------------------------------------------------------------------------------------------------------------------------------------------------------------------------------------------------------------------------|---------------------------------------------------------------------------------|----------------------------|------------|--|--|
|          |      |                                                                                                                                                                                                                                                                                                                                                                                                                                                                                                                                            | Date:                                                                           |                            | 03/11/2017 |  |  |
| Position | Qty. | Description                                                                                                                                                                                                                                                                                                                                                                                                                                                                                                                                |                                                                                 |                            |            |  |  |
|          | 1    | TP 25-50/2 A-O-A-BQQE                                                                                                                                                                                                                                                                                                                                                                                                                                                                                                                      |                                                                                 |                            |            |  |  |
|          |      |                                                                                                                                                                                                                                                                                                                                                                                                                                                                                                                                            |                                                                                 |                            |            |  |  |
|          |      | Product No.: 98281476                                                                                                                                                                                                                                                                                                                                                                                                                                                                                                                      |                                                                                 |                            |            |  |  |
|          |      | Single-stage, close-coupled, volute pump with in-line suction and discharge ports of identical diameter.<br>The pump is of the top-pull-out design, i.e. the power head (motor, pump head and impeller) can be<br>removed for maintenance or service while the pump housing remains in the pipework.<br>The pump is fitted with an unbalanced rubber bellows seal. The shaft seal is according to EN 12756.<br>Pipework connection is via PN 10 union connections (ISO 228-1).<br>The pump is fitted with a fan-cooled asynchronous motor. |                                                                                 |                            |            |  |  |
|          |      |                                                                                                                                                                                                                                                                                                                                                                                                                                                                                                                                            |                                                                                 |                            |            |  |  |
|          |      | Liquid:<br>Pumped liquid:<br>Liquid temperature range:<br>Liquid temperature during opera<br>Density:                                                                                                                                                                                                                                                                                                                                                                                                                                      | Water<br>-25 120 °C<br>tion: 20 °C<br>998.2 kg/m <sup>3</sup>                   |                            |            |  |  |
|          |      | <b>Technical:</b><br>Speed for pump data:<br>Rated flow:<br>Rated head:<br>Actual impeller diameter:<br>Primary shaft seal:<br>Curve tolerance:                                                                                                                                                                                                                                                                                                                                                                                            | 2800 rpm<br>3.72 m <sup>3</sup> /h<br>2.7 m<br>68 mm<br>BQQE<br>ISO9906:2012 3B |                            |            |  |  |
|          |      | Materials:                                                                                                                                                                                                                                                                                                                                                                                                                                                                                                                                 |                                                                                 |                            |            |  |  |
|          |      | Pump housing:                                                                                                                                                                                                                                                                                                                                                                                                                                                                                                                              | Cast iron<br>EN-JL1020<br>ASTM A48-25B                                          |                            |            |  |  |
|          |      | Impeller:                                                                                                                                                                                                                                                                                                                                                                                                                                                                                                                                  | Composite PES/F                                                                 | P 30% GF                   |            |  |  |
|          |      | Installation:<br>Range of ambient temperature:<br>Maximum operating pressure:<br>Flange standard:<br>Pipe connection:<br>Pressure rating:<br>Port-to-port length:<br>Flange size for motor:                                                                                                                                                                                                                                                                                                                                                | -30 40 °C<br>10 bar<br>UNION<br>G 1 1/2<br>PN 10<br>180 mm<br>FT75              |                            |            |  |  |
|          |      | Electrical data:<br>Motor type:<br>IE Efficiency class:<br>Rated power - P2:<br>Power (P2) required by pump:<br>Mains frequency:<br>Rated voltage:<br>Rated current:                                                                                                                                                                                                                                                                                                                                                                       | SIEMENS<br>NA<br>0.12 kW<br>0.12 kW<br>50 Hz<br>3 x 220-240D/380<br>0,59/0,34 A | -415Y V                    |            |  |  |
|          |      | Cos phi - power factor:<br>Rated speed:                                                                                                                                                                                                                                                                                                                                                                                                                                                                                                    | 0,80-0,72<br>2800-2850 rpm                                                      |                            |            |  |  |