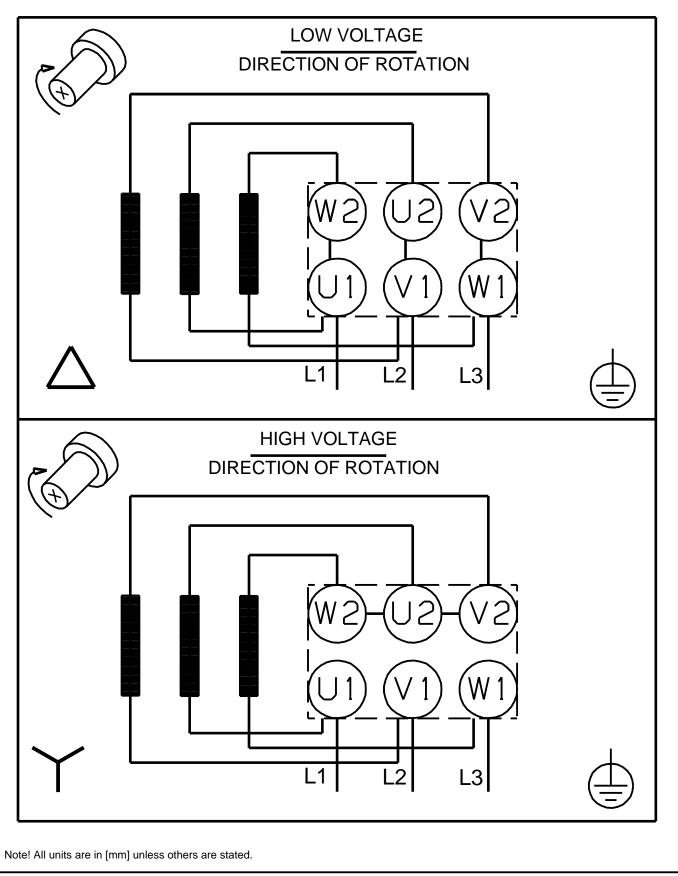

| G        |      | UNDFOS                                                                                                                                                                                                                                                                                                                                                                                                                                                                                                                                     | 1 Croot                                                                         | eany name:<br>ed by:<br>e: |            |  |  |
|----------|------|--------------------------------------------------------------------------------------------------------------------------------------------------------------------------------------------------------------------------------------------------------------------------------------------------------------------------------------------------------------------------------------------------------------------------------------------------------------------------------------------------------------------------------------------|---------------------------------------------------------------------------------|----------------------------|------------|--|--|
|          |      |                                                                                                                                                                                                                                                                                                                                                                                                                                                                                                                                            | Date:                                                                           |                            | 03/11/2017 |  |  |
| Position | Qty. | Description                                                                                                                                                                                                                                                                                                                                                                                                                                                                                                                                |                                                                                 |                            |            |  |  |
|          | 1    | TP 25-50/2 A-O-A-BQQE                                                                                                                                                                                                                                                                                                                                                                                                                                                                                                                      |                                                                                 |                            |            |  |  |
|          |      |                                                                                                                                                                                                                                                                                                                                                                                                                                                                                                                                            |                                                                                 |                            |            |  |  |
|          |      | Product No.: 98281476                                                                                                                                                                                                                                                                                                                                                                                                                                                                                                                      |                                                                                 |                            |            |  |  |
|          |      | Single-stage, close-coupled, volute pump with in-line suction and discharge ports of identical diameter.<br>The pump is of the top-pull-out design, i.e. the power head (motor, pump head and impeller) can be<br>removed for maintenance or service while the pump housing remains in the pipework.<br>The pump is fitted with an unbalanced rubber bellows seal. The shaft seal is according to EN 12756.<br>Pipework connection is via PN 10 union connections (ISO 228-1).<br>The pump is fitted with a fan-cooled asynchronous motor. |                                                                                 |                            |            |  |  |
|          |      |                                                                                                                                                                                                                                                                                                                                                                                                                                                                                                                                            |                                                                                 |                            |            |  |  |
|          |      | Liquid:<br>Pumped liquid:<br>Liquid temperature range:<br>Liquid temperature during opera<br>Density:                                                                                                                                                                                                                                                                                                                                                                                                                                      | Water<br>-25 120 °C<br>tion: 20 °C<br>998.2 kg/m <sup>3</sup>                   |                            |            |  |  |
|          |      | <b>Technical:</b><br>Speed for pump data:<br>Rated flow:<br>Rated head:<br>Actual impeller diameter:<br>Primary shaft seal:<br>Curve tolerance:                                                                                                                                                                                                                                                                                                                                                                                            | 2800 rpm<br>3.72 m <sup>3</sup> /h<br>2.7 m<br>68 mm<br>BQQE<br>ISO9906:2012 3B |                            |            |  |  |
|          |      | Materials:                                                                                                                                                                                                                                                                                                                                                                                                                                                                                                                                 |                                                                                 |                            |            |  |  |
|          |      | Pump housing:                                                                                                                                                                                                                                                                                                                                                                                                                                                                                                                              | Cast iron<br>EN-JL1020<br>ASTM A48-25B                                          |                            |            |  |  |
|          |      | Impeller:                                                                                                                                                                                                                                                                                                                                                                                                                                                                                                                                  | Composite PES/F                                                                 | P 30% GF                   |            |  |  |
|          |      | Installation:<br>Range of ambient temperature:<br>Maximum operating pressure:<br>Flange standard:<br>Pipe connection:<br>Pressure rating:<br>Port-to-port length:<br>Flange size for motor:                                                                                                                                                                                                                                                                                                                                                | -30 40 °C<br>10 bar<br>UNION<br>G 1 1/2<br>PN 10<br>180 mm<br>FT75              |                            |            |  |  |
|          |      | Electrical data:<br>Motor type:<br>IE Efficiency class:<br>Rated power - P2:<br>Power (P2) required by pump:<br>Mains frequency:<br>Rated voltage:<br>Rated current:                                                                                                                                                                                                                                                                                                                                                                       | SIEMENS<br>NA<br>0.12 kW<br>0.12 kW<br>50 Hz<br>3 x 220-240D/380<br>0,59/0,34 A | -415Y V                    |            |  |  |
|          |      | Cos phi - power factor:<br>Rated speed:                                                                                                                                                                                                                                                                                                                                                                                                                                                                                                    | 0,80-0,72<br>2800-2850 rpm                                                      |                            |            |  |  |