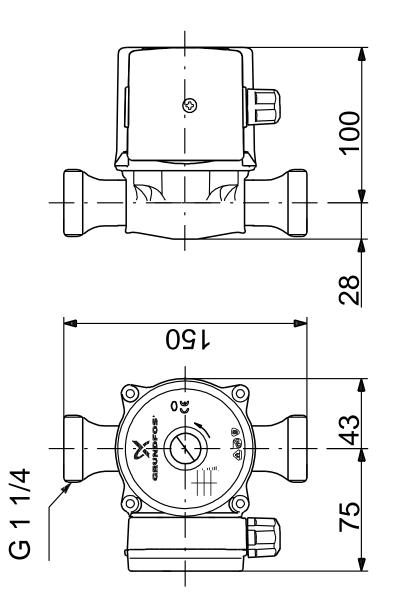

| G        | RI   | UNDFOS                                                                                                             | Company n<br>Created by:<br>Phone: |                            |  |
|----------|------|--------------------------------------------------------------------------------------------------------------------|------------------------------------|----------------------------|--|
|          |      |                                                                                                                    | Date:                              | 20/01/2017                 |  |
| Position | Qty. | Description                                                                                                        |                                    |                            |  |
|          | 1    | UP 20-15 N 150                                                                                                     |                                    |                            |  |
|          |      |                                                                                                                    |                                    |                            |  |
|          |      |                                                                                                                    | Note! Product picture may          | differ from actual product |  |
|          |      | Product No.: 98057205                                                                                              |                                    |                            |  |
|          |      | The pump is of the canned roto<br>and motor form an integral unit<br>seal and with only two gaskets                | without shaft<br>for sealing.      |                            |  |
|          |      | The bearings are lubricatd by th<br>The pump is characterized by:                                                  | e pumped liquid.                   |                            |  |
|          |      | * Ceramic shaft and radial                                                                                         | bearings.                          |                            |  |
|          |      | <ul> <li>Carbon axial bearing.</li> <li>Carbon axial bearing.</li> </ul>                                           | and bearing plate                  |                            |  |
|          |      | <ul> <li>Stainless steel rotor can</li> <li>Corrosion-resistant impe</li> <li>Stainless steel pump hore</li> </ul> | ller, Composite, PES/PP.           |                            |  |
|          |      | The motor is a 1-phase motor.<br>No additional motor protection i                                                  | s required.                        |                            |  |
|          |      | Liquid:                                                                                                            |                                    |                            |  |
|          |      | Pumped liquid:                                                                                                     | Water                              |                            |  |
|          |      | Liquid temperature range:<br>Liquid temp:                                                                          | 2 110 °C<br>60 °C                  |                            |  |
|          |      | Density:                                                                                                           | 983.2 kg/m <sup>3</sup>            |                            |  |
|          |      | Technical:                                                                                                         |                                    |                            |  |
|          |      | TF class:                                                                                                          | 110                                |                            |  |
|          |      | Approvals on nameplate:                                                                                            | CE                                 |                            |  |
|          |      | Materials:                                                                                                         |                                    |                            |  |
|          |      | Pump housing:                                                                                                      | Stainless steel                    |                            |  |
|          |      |                                                                                                                    | DIN WNr. 1.4301<br>AISI 304        |                            |  |
|          |      | Impeller:                                                                                                          | Composite, PES/PP                  |                            |  |
|          |      | Installation:                                                                                                      |                                    |                            |  |
|          |      | Amb. max at 80 dgr C liquid:                                                                                       | 80 °C                              |                            |  |
|          |      | Maximum operating pressure:<br>Pipe connection:                                                                    | 10 bar<br>G 1 1/4                  |                            |  |
|          |      | Pressure stage:                                                                                                    | G 1 1/4<br>PN 10                   |                            |  |
|          |      | Port-to-port length:                                                                                               | 150 mm                             |                            |  |
|          |      | Electrical data:                                                                                                   |                                    |                            |  |
|          |      | C run:                                                                                                             | 2 µF                               |                            |  |
|          |      | Max. power input:                                                                                                  | 65 W                               |                            |  |
|          |      | Mains frequency:<br>Rated voltage:                                                                                 | 50 Hz<br>1 x 230 V                 |                            |  |
|          |      | Current in speed 3:                                                                                                | 0.28 A                             |                            |  |