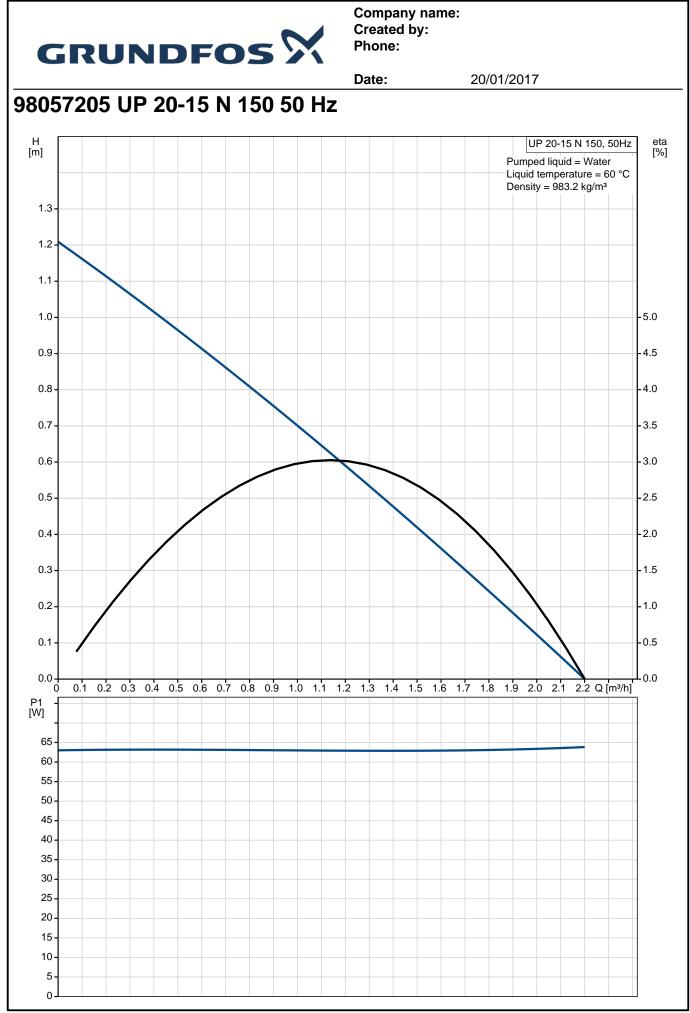

| G        | RI   | UNDFOS                                                                                                             | Company n<br>Created by:<br>Phone: |                            |  |
|----------|------|--------------------------------------------------------------------------------------------------------------------|------------------------------------|----------------------------|--|
|          |      |                                                                                                                    | Date:                              | 20/01/2017                 |  |
| Position | Qty. | Description                                                                                                        |                                    |                            |  |
|          | 1    | UP 20-15 N 150                                                                                                     |                                    |                            |  |
|          |      |                                                                                                                    |                                    |                            |  |
|          |      |                                                                                                                    | Note! Product picture may          | differ from actual product |  |
|          |      | Product No.: 98057205                                                                                              |                                    |                            |  |
|          |      | The pump is of the canned roto<br>and motor form an integral unit<br>seal and with only two gaskets                | without shaft<br>for sealing.      |                            |  |
|          |      | The bearings are lubricatd by th<br>The pump is characterized by:                                                  | e pumped liquid.                   |                            |  |
|          |      | * Ceramic shaft and radial                                                                                         | bearings.                          |                            |  |
|          |      | <ul> <li>Carbon axial bearing.</li> <li>Carbon axial bearing.</li> </ul>                                           | and bearing plate                  |                            |  |
|          |      | <ul> <li>Stainless steel rotor can</li> <li>Corrosion-resistant impe</li> <li>Stainless steel pump hore</li> </ul> | ller, Composite, PES/PP.           |                            |  |
|          |      | The motor is a 1-phase motor.<br>No additional motor protection i                                                  | s required.                        |                            |  |
|          |      | Liquid:                                                                                                            |                                    |                            |  |
|          |      | Pumped liquid:                                                                                                     | Water                              |                            |  |
|          |      | Liquid temperature range:<br>Liquid temp:                                                                          | 2 110 °C<br>60 °C                  |                            |  |
|          |      | Density:                                                                                                           | 983.2 kg/m <sup>3</sup>            |                            |  |
|          |      | Technical:                                                                                                         |                                    |                            |  |
|          |      | TF class:                                                                                                          | 110                                |                            |  |
|          |      | Approvals on nameplate:                                                                                            | CE                                 |                            |  |
|          |      | Materials:                                                                                                         |                                    |                            |  |
|          |      | Pump housing:                                                                                                      | Stainless steel                    |                            |  |
|          |      |                                                                                                                    | DIN WNr. 1.4301<br>AISI 304        |                            |  |
|          |      | Impeller:                                                                                                          | Composite, PES/PP                  |                            |  |
|          |      | Installation:                                                                                                      |                                    |                            |  |
|          |      | Amb. max at 80 dgr C liquid:                                                                                       | 80 °C                              |                            |  |
|          |      | Maximum operating pressure:<br>Pipe connection:                                                                    | 10 bar<br>G 1 1/4                  |                            |  |
|          |      | Pressure stage:                                                                                                    | G 1 1/4<br>PN 10                   |                            |  |
|          |      | Port-to-port length:                                                                                               | 150 mm                             |                            |  |
|          |      | Electrical data:                                                                                                   |                                    |                            |  |
|          |      | C run:                                                                                                             | 2 µF                               |                            |  |
|          |      | Max. power input:                                                                                                  | 65 W                               |                            |  |
|          |      | Mains frequency:<br>Rated voltage:                                                                                 | 50 Hz<br>1 x 230 V                 |                            |  |
|          |      | Current in speed 3:                                                                                                | 0.28 A                             |                            |  |