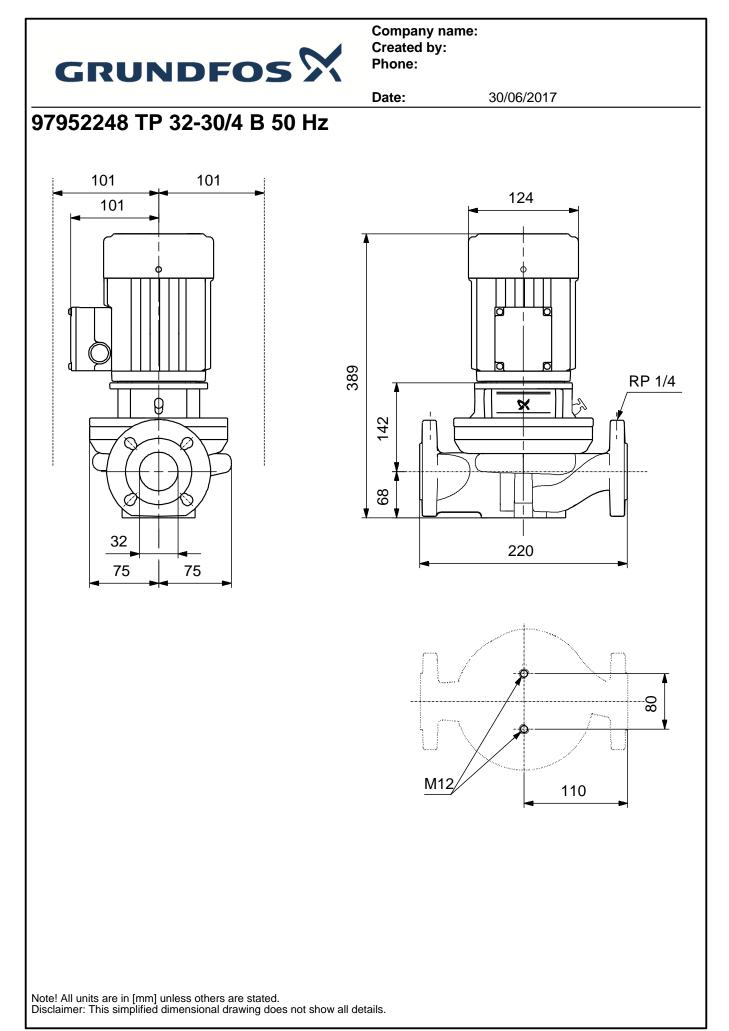

Company name: Created by: Phone:

Date:

30/06/2017

| Position | Qty. | Description                                                                                                                                                                                |                                                                                                                                                                                                                                                                                                                                                          |  |
|----------|------|--------------------------------------------------------------------------------------------------------------------------------------------------------------------------------------------|----------------------------------------------------------------------------------------------------------------------------------------------------------------------------------------------------------------------------------------------------------------------------------------------------------------------------------------------------------|--|
|          | 1    | TP 32-30/4 B A-F-Z-BQQE                                                                                                                                                                    |                                                                                                                                                                                                                                                                                                                                                          |  |
|          |      |                                                                                                                                                                                            | Note! Product picture may differ from actual product                                                                                                                                                                                                                                                                                                     |  |
|          |      | Product No.: 97952248                                                                                                                                                                      |                                                                                                                                                                                                                                                                                                                                                          |  |
|          |      | The pump is of the top-pull-out of<br>removed for maintenance or served. The pump is fitted with an unbala                                                                                 | ute pump with in-line suction and discharge ports of identical diameter.<br>lesign, i.e. the power head (motor, pump head and impeller) can be<br>vice while the pump housing remains in the pipework.<br>anced rubber bellows seal. The shaft seal is according to EN 12756.<br>/10 DIN flanges (EN 1092-2 and ISO 7005-2).<br>bled asynchronous motor. |  |
|          |      | <b>Liquid:</b><br>Pumped liquid:<br>Liquid temperature range:<br>Liquid temperature during opera<br>Density:                                                                               | Water<br>-25 120 °C<br>tion: 20 °C<br>998.2 kg/m <sup>3</sup>                                                                                                                                                                                                                                                                                            |  |
|          |      | <b>Technical:</b><br>Speed for pump data:<br>Rated flow:<br>Rated head:<br>Primary shaft seal:<br>Curve tolerance:                                                                         | 1400 rpm<br>5.9 m³/h<br>1.8 m<br>BQQE<br>ISO9906:2012 3B                                                                                                                                                                                                                                                                                                 |  |
|          |      | <b>Materials:</b><br>Pump housing:<br>Impeller:                                                                                                                                            | Bronze<br>DIN WNr. 2.1050<br>ASTM B505-C90700<br>Stainless steel<br>DIN WNr. 1.4301<br>AISI 304                                                                                                                                                                                                                                                          |  |
|          |      | Installation:<br>Range of ambient temperature:<br>Maximum operating pressure:<br>Flange standard:<br>Pipe connection:<br>Pressure stage:<br>Port-to-port length:<br>Flange size for motor: | -30 40 °C<br>10 bar<br>DIN<br>DN 32<br>PN 6/10<br>220 mm<br>FT75                                                                                                                                                                                                                                                                                         |  |
|          |      | Electrical data:<br>Motor type:<br>IE Efficiency class:<br>Rated power - P2:<br>Power (P2) required by pump:<br>Mains frequency:<br>Rated voltage:                                         | SIEMENS<br>NA<br>0.12 kW<br>0.12 kW<br>50 Hz<br>3 x 220-240D/380-415Y V                                                                                                                                                                                                                                                                                  |  |