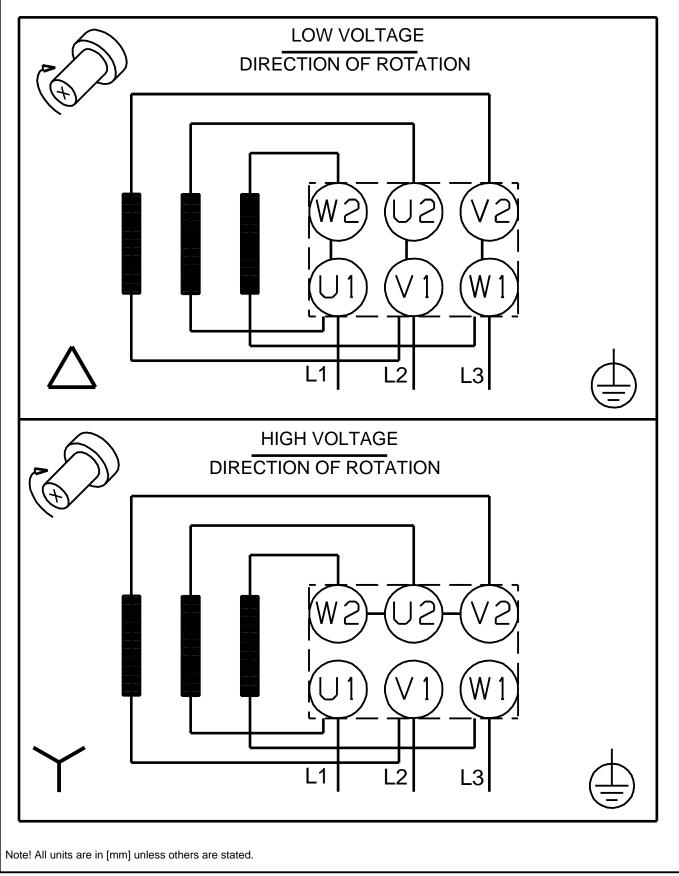

Company name: Created by: Phone:

|          |      |                                                                                                                                                                 | Date:                                                                                             | 30/06/2017 |
|----------|------|-----------------------------------------------------------------------------------------------------------------------------------------------------------------|---------------------------------------------------------------------------------------------------|------------|
| Position | Qty. | Description                                                                                                                                                     |                                                                                                   |            |
|          |      | Rated current:<br>Starting current:<br>Cos phi - power factor:<br>Rated speed:<br>Number of poles:<br>Enclosure class (IEC 34-5):<br>Insulation class (IEC 85): | 0,73/0,42 A<br>280-280 %<br>0,73-0,73<br>1400-1450 rpm<br>4<br>55 (Protect. water jets/dust)<br>F |            |
|          |      | Others:<br>Minimum efficiency index, MEI<br>ErP status:<br>Net weight:<br>Gross weight:<br>Shipping volume:<br>Danish:                                          | EuP Standalone/Prod.<br>19 kg<br>22.5 kg<br>0.04 m <sup>3</sup><br>VVS NO 38 1891.030             |            |
|          |      |                                                                                                                                                                 |                                                                                                   |            |
|          |      |                                                                                                                                                                 |                                                                                                   |            |
|          |      |                                                                                                                                                                 |                                                                                                   |            |
|          |      |                                                                                                                                                                 |                                                                                                   |            |
|          |      |                                                                                                                                                                 |                                                                                                   |            |
|          |      |                                                                                                                                                                 |                                                                                                   |            |
|          |      |                                                                                                                                                                 |                                                                                                   |            |