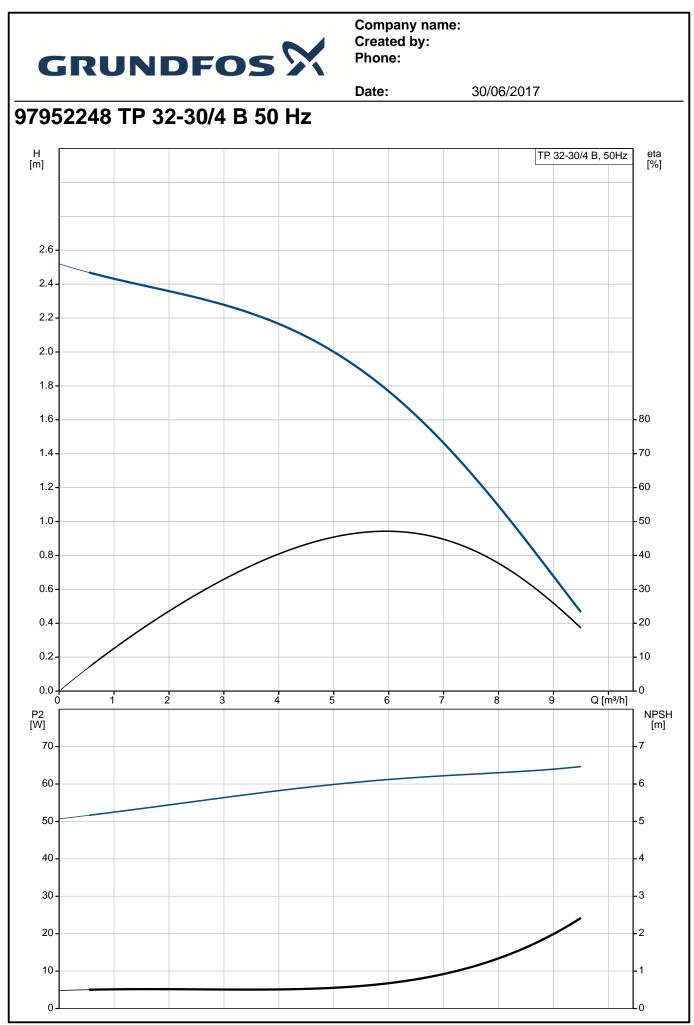

Company name: Created by: Phone:

Date:

30/06/2017

| Position | Qty. | Description                                                                                                                                                                                |                                                                                                                                                                                                                                                                                                                                                          |  |
|----------|------|--------------------------------------------------------------------------------------------------------------------------------------------------------------------------------------------|----------------------------------------------------------------------------------------------------------------------------------------------------------------------------------------------------------------------------------------------------------------------------------------------------------------------------------------------------------|--|
|          | 1    | TP 32-30/4 B A-F-Z-BQQE                                                                                                                                                                    |                                                                                                                                                                                                                                                                                                                                                          |  |
|          |      |                                                                                                                                                                                            | Note! Product picture may differ from actual product                                                                                                                                                                                                                                                                                                     |  |
|          |      | Product No.: 97952248                                                                                                                                                                      |                                                                                                                                                                                                                                                                                                                                                          |  |
|          |      | The pump is of the top-pull-out of<br>removed for maintenance or served. The pump is fitted with an unbala                                                                                 | ute pump with in-line suction and discharge ports of identical diameter.<br>lesign, i.e. the power head (motor, pump head and impeller) can be<br>vice while the pump housing remains in the pipework.<br>anced rubber bellows seal. The shaft seal is according to EN 12756.<br>/10 DIN flanges (EN 1092-2 and ISO 7005-2).<br>bled asynchronous motor. |  |
|          |      | <b>Liquid:</b><br>Pumped liquid:<br>Liquid temperature range:<br>Liquid temperature during opera<br>Density:                                                                               | Water<br>-25 120 °C<br>tion: 20 °C<br>998.2 kg/m <sup>3</sup>                                                                                                                                                                                                                                                                                            |  |
|          |      | <b>Technical:</b><br>Speed for pump data:<br>Rated flow:<br>Rated head:<br>Primary shaft seal:<br>Curve tolerance:                                                                         | 1400 rpm<br>5.9 m³/h<br>1.8 m<br>BQQE<br>ISO9906:2012 3B                                                                                                                                                                                                                                                                                                 |  |
|          |      | <b>Materials:</b><br>Pump housing:<br>Impeller:                                                                                                                                            | Bronze<br>DIN WNr. 2.1050<br>ASTM B505-C90700<br>Stainless steel<br>DIN WNr. 1.4301<br>AISI 304                                                                                                                                                                                                                                                          |  |
|          |      | Installation:<br>Range of ambient temperature:<br>Maximum operating pressure:<br>Flange standard:<br>Pipe connection:<br>Pressure stage:<br>Port-to-port length:<br>Flange size for motor: | -30 40 °C<br>10 bar<br>DIN<br>DN 32<br>PN 6/10<br>220 mm<br>FT75                                                                                                                                                                                                                                                                                         |  |
|          |      | Electrical data:<br>Motor type:<br>IE Efficiency class:<br>Rated power - P2:<br>Power (P2) required by pump:<br>Mains frequency:<br>Rated voltage:                                         | SIEMENS<br>NA<br>0.12 kW<br>0.12 kW<br>50 Hz<br>3 x 220-240D/380-415Y V                                                                                                                                                                                                                                                                                  |  |