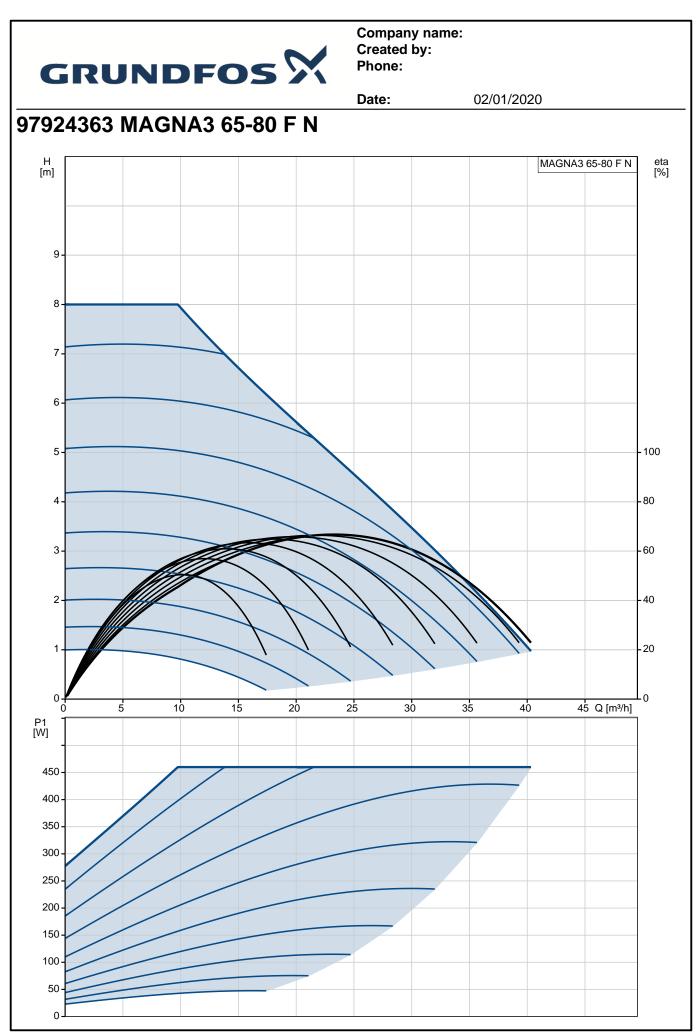

## Company name: Created by: Phone:

| 5-80 F N eta<br>[%] |
|---------------------|
|                     |
|                     |
|                     |
|                     |
|                     |
|                     |
|                     |
|                     |
|                     |
| - 100               |
|                     |
| - 80                |
| - 60                |
|                     |
| - 40                |
| - 20                |
| 20                  |
| o                   |
| Q [m³/h]            |
|                     |
|                     |
|                     |
|                     |
|                     |
|                     |
|                     |
|                     |
|                     |
|                     |
|                     |
|                     |
|                     |
| 185                 |
| 65                  |
|                     |
| ALEN                |
| 130/145             |
| 130/145             |
|                     |
|                     |
|                     |
|                     |
|                     |
|                     |
|                     |
|                     |
|                     |
|                     |
|                     |
|                     |
|                     |
|                     |
|                     |
|                     |
|                     |
|                     |
|                     |
|                     |
|                     |
| -                   |