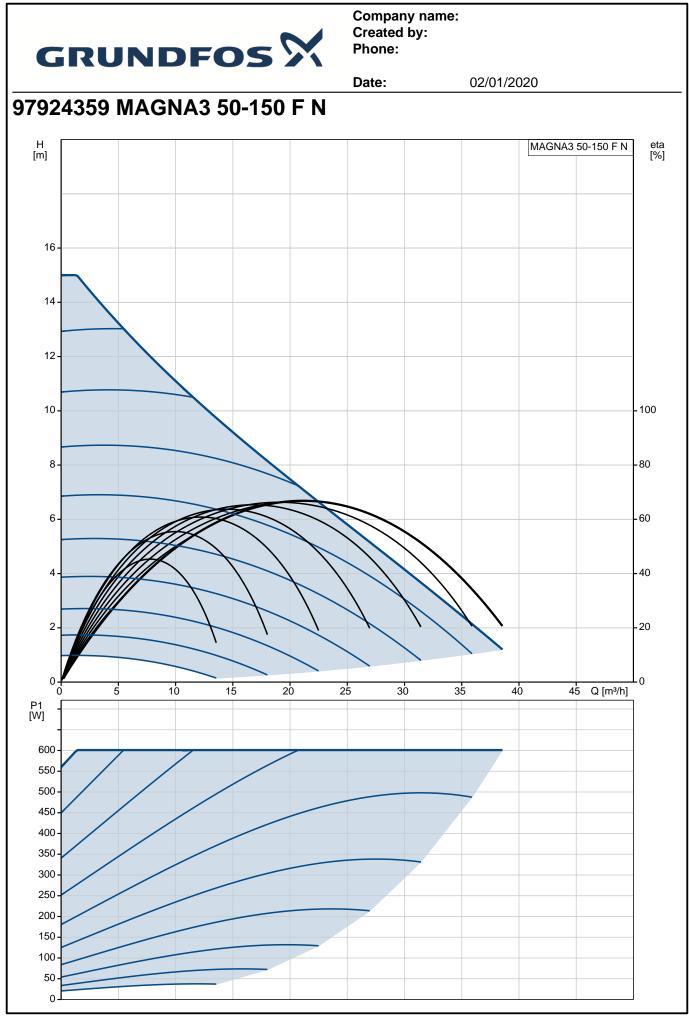

|      | GRUNDFOS Company name:<br>Created by:<br>Phone:                                                                                                                                                                                                |                                     |                                                                                           |  |  |  |  |  |  |
|------|------------------------------------------------------------------------------------------------------------------------------------------------------------------------------------------------------------------------------------------------|-------------------------------------|-------------------------------------------------------------------------------------------|--|--|--|--|--|--|
|      |                                                                                                                                                                                                                                                | Date:                               | 02/01/2020                                                                                |  |  |  |  |  |  |
| Qty. | Description                                                                                                                                                                                                                                    |                                     |                                                                                           |  |  |  |  |  |  |
| 1    | MAGNA3 50-150 F N                                                                                                                                                                                                                              |                                     |                                                                                           |  |  |  |  |  |  |
|      | Note! Product picture may differ from actual product                                                                                                                                                                                           |                                     |                                                                                           |  |  |  |  |  |  |
|      | Product No.: 97924359                                                                                                                                                                                                                          |                                     |                                                                                           |  |  |  |  |  |  |
|      | The Grundfos MAGNA3 is a circulator pump with permanent magnet motor that will fit both heating, cooling and domestic hot water circulation applications perfectly, making it the obvious choice for almost any building project – old or new. |                                     |                                                                                           |  |  |  |  |  |  |
|      | With its unrivalled efficiency, all-encompassing range replacing system components, the MAGNA3 is ideal for create high-performance systems for buildings.                                                                                     | and built-in con<br>or building own | nmunication capabilities plus functionalities<br>ers, engineers and specifiers looking to |  |  |  |  |  |  |
|      | The MAGNA3 is a canned-rotor type, i.e. pump and m two gaskets for sealing. The bearings are lubricated b                                                                                                                                      | otor form an in<br>y the pumped I   | tegral unit without shaft seal and with only iquid.                                       |  |  |  |  |  |  |
|      | The innovative clamp with only one screw enables eas                                                                                                                                                                                           | sy repositioning                    | g of the pump head.                                                                       |  |  |  |  |  |  |
|      | The innovative clamp with only one screw enables eas<br>The MAGNA3 is a pump with no maintenance require                                                                                                                                       |                                     |                                                                                           |  |  |  |  |  |  |