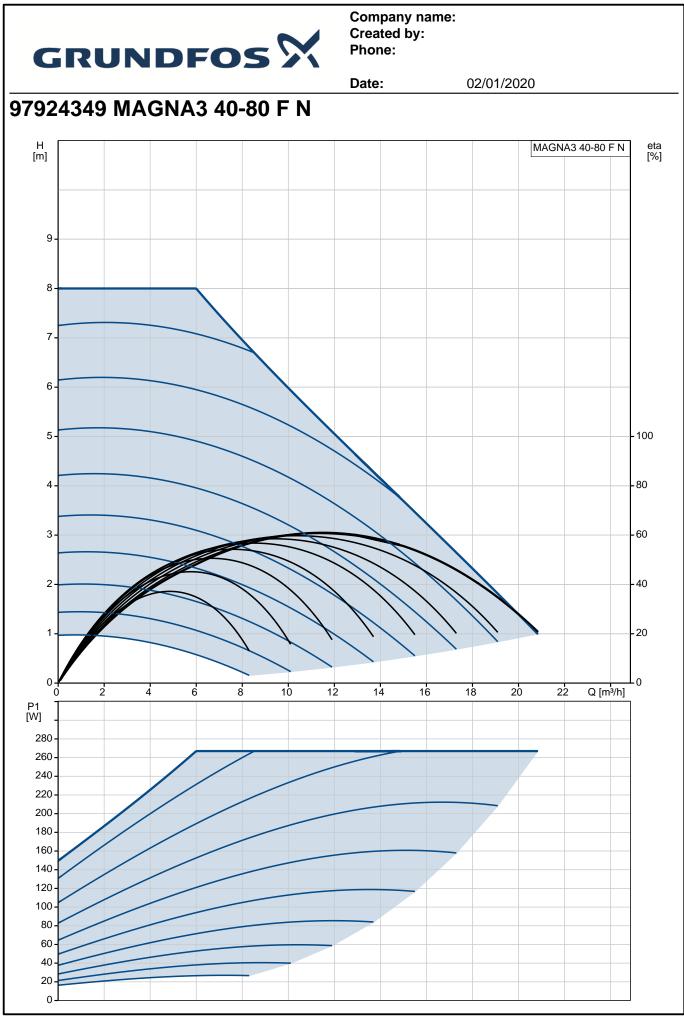

## Company name: Created by: Phone:

|                               |                            | Date:                  | 02/01/2020                                         |
|-------------------------------|----------------------------|------------------------|----------------------------------------------------|
|                               |                            |                        | MAGNA3 40-80 F N [%                                |
| Description                   | Value                      | [m]                    | [%                                                 |
| General information:          |                            |                        |                                                    |
| Product name:                 | MAGNA3 40-80 F N           | 9 -                    |                                                    |
| Product No:                   | 97924349                   |                        |                                                    |
| EAN number:                   | 5710626494255              | 8-                     |                                                    |
|                               | 5710626494255              |                        |                                                    |
| Price:                        | 1.874,00 GBP               | 7 -                    |                                                    |
| Technical:                    |                            |                        |                                                    |
| Rated flow:                   | 10.6 m³/h                  | 6 -                    |                                                    |
| Rated head:                   | 5.4 m                      | 5-                     | 100                                                |
| Head max:                     | 80 dm                      | 5-                     |                                                    |
| TF class:                     | 110                        | 4-                     | - 80                                               |
| Approvals on nameplate:       | CE,VDE,EAC,CN<br>ROHS,WEEE | 3-                     |                                                    |
| Model:                        | D                          |                        |                                                    |
| Materials:                    |                            | 2                      | 40                                                 |
| Pump housing:                 | Stainless steel            |                        |                                                    |
| p nodoling.                   | EN 1.4308                  | 1                      |                                                    |
|                               | ASTM 351 CF8               | V                      |                                                    |
| Impollor                      |                            | 0                      | 5 10 15 20 Q [m³/h]                                |
| Impeller:<br>Installation:    | PES 30%GF                  | P1<br>[W] -            |                                                    |
|                               | 0 10 00                    | [vv]                   |                                                    |
| Range of ambient temperature: | 0 40 °C                    | 250 -                  |                                                    |
| Maximum operating pressure:   | 10 bar                     |                        |                                                    |
| Flange standard:              | DIN                        | 200 -                  |                                                    |
| Pipe connection:              | DN 40                      | - 150 -                |                                                    |
| Pressure rating:              | PN6/10                     |                        |                                                    |
| Port-to-port length:          | 220 mm                     | 100 -                  |                                                    |
| Liquid:                       |                            | 50                     |                                                    |
| Pumped liquid:                | Water                      | 30 -                   |                                                    |
| Liquid temperature range:     | -10 110 °C                 | 0                      |                                                    |
| Selected liquid temperature:  | 60 °C                      |                        |                                                    |
| Density at selected liquid    | 983.2 kg/m <sup>3</sup>    |                        |                                                    |
| temperature:                  | 905.2 kg/11-               | 164                    |                                                    |
| Electrical data:              |                            |                        |                                                    |
| Power input - P1:             | 17 267 W                   |                        |                                                    |
| Mains frequency:              | 50 / 60 Hz                 |                        |                                                    |
| Rated voltage:                | 1 x 230 V                  |                        |                                                    |
| Maximum current consumption:  | 0.19 1.26 A                |                        |                                                    |
| Enclosure class (IEC 34-5):   | X4D                        | 73                     | 83                                                 |
| Insulation class (IEC 85):    | F                          | ie sie                 | <b>_</b>                                           |
| Others:                       |                            |                        |                                                    |
| Energy (EEI):                 | 0.19                       |                        |                                                    |
| Net weight:                   | 17 kg                      |                        |                                                    |
| Gross weight:                 | 18.7 kg                    |                        |                                                    |
| Shipping volume:              | 0.039 m <sup>3</sup>       |                        |                                                    |
| Danish VVS No.:               | 380982408                  |                        |                                                    |
|                               |                            | Example of mains-con   | nected molor<br>kup fuse and additional protection |
| Swedish RSK No.:              | 5803216                    | with mains switch, bac | and insering additional protection                 |
| Country of origin:            | DE                         |                        |                                                    |
| Custom tariff no.:            | 84137030                   | RCD/RCCB               |                                                    |
|                               |                            |                        |                                                    |
|                               |                            | ê                      |                                                    |
|                               |                            |                        |                                                    |
|                               |                            |                        |                                                    |
|                               |                            |                        |                                                    |
|                               |                            |                        | Read                                               |
|                               |                            |                        | ay oppose                                          |
|                               |                            |                        | # RELAY                                            |
|                               |                            |                        |                                                    |
|                               |                            |                        | State<br>State<br>Analog<br>accession              |
|                               |                            |                        |                                                    |