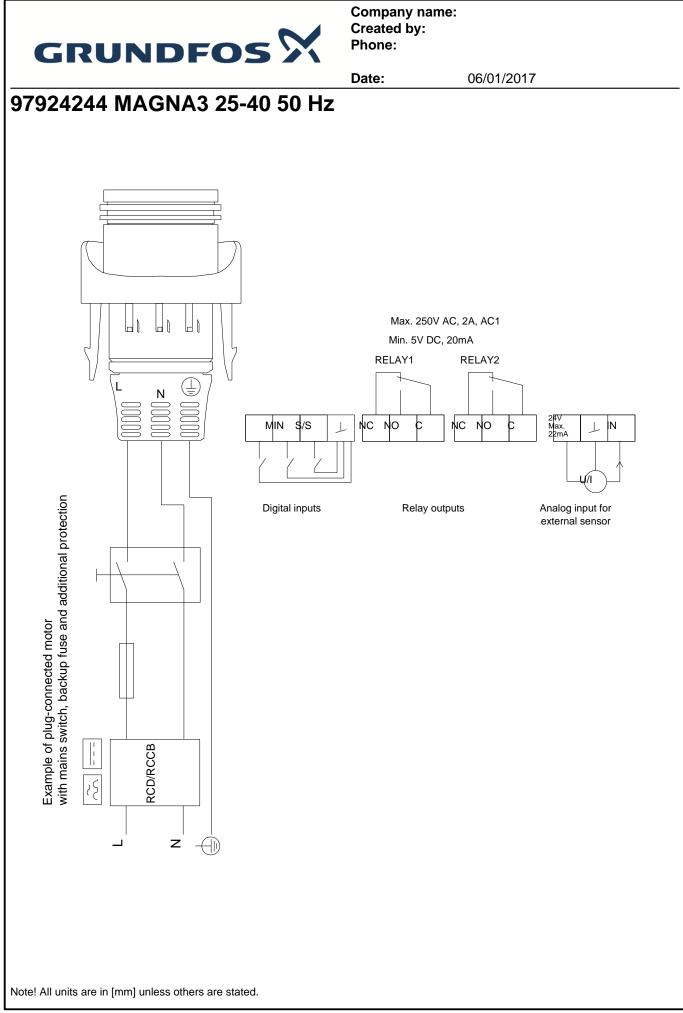

Company name: Created by: Phone:

Date:

06/01/2017

## 97924244 MAGNA3 25-40 50 Hz

Note! All units are in [mm] unless others are stated. Disclaimer: This simplified dimensional drawing does not show all details.