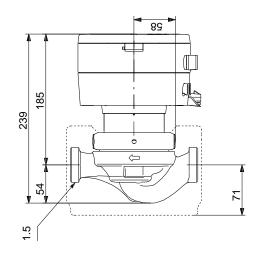

## 97924244 MAGNA3 25-40 50 Hz

Note! All units are in [mm] unless others are stated. Disclaimer: This simplified dimensional drawing does not show all details.