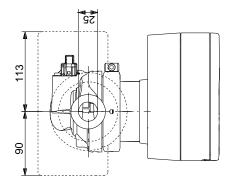

## 97924244 MAGNA3 25-40 50 Hz

Note! All units are in [mm] unless others are stated. Disclaimer: This simplified dimensional drawing does not show all details.