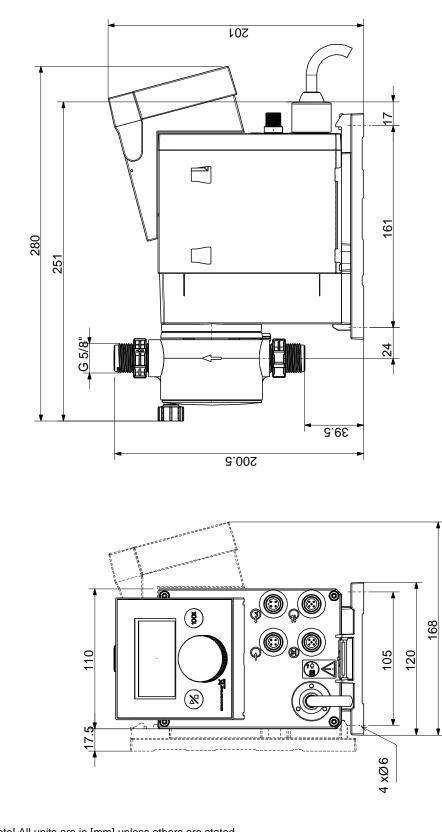

20/02/2020

97722083 DDA 12-10

Note! All units are in [mm] unless others are stated. Disclaimer: This simplified dimensional drawing does not show all details.