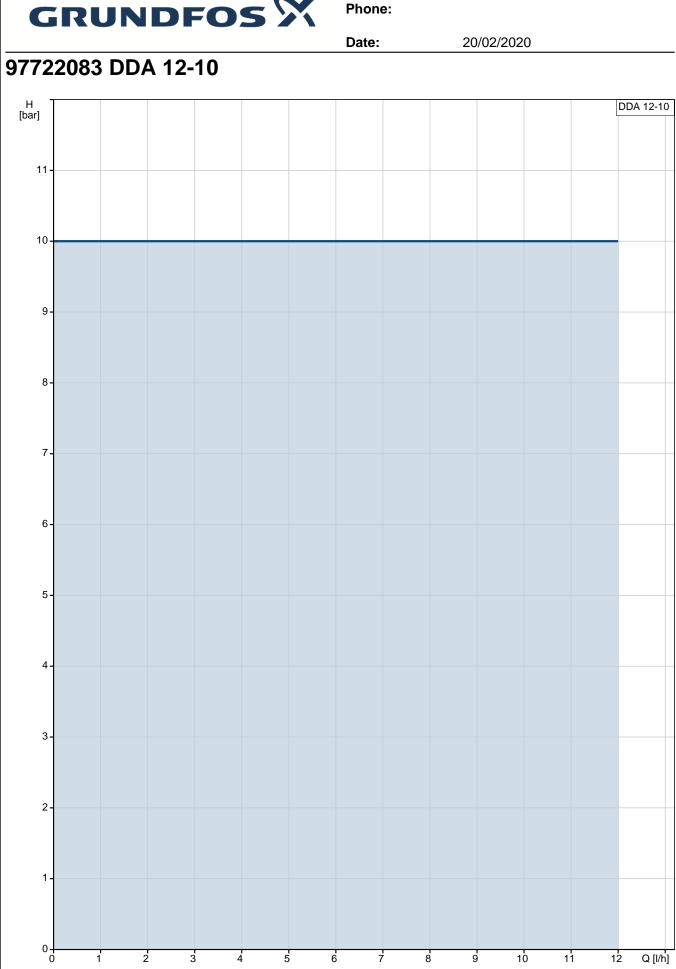

|                                      |                                   | Date:             | 20/02/2020                                            |                                  |
|--------------------------------------|-----------------------------------|-------------------|-------------------------------------------------------|----------------------------------|
| Description                          | Value                             | H<br>[bar]        |                                                       | DDA 12-10                        |
| General information:                 |                                   |                   |                                                       |                                  |
| Product name:                        | DDA 12-10                         | 11 -              |                                                       |                                  |
| Product No:                          | 97722083                          |                   |                                                       |                                  |
| EAN number:                          | 5710622722253                     |                   |                                                       |                                  |
|                                      | 5710622722253                     | 10-               |                                                       |                                  |
| Price:                               |                                   |                   |                                                       |                                  |
|                                      | 2.281,00 GBP                      |                   |                                                       |                                  |
| Technical:                           | 554.40.40                         | 9-                |                                                       |                                  |
| Type key:                            | DDA 12-10<br>FC-PVC/E/C-F-31I002F |                   |                                                       |                                  |
|                                      |                                   | 8-                |                                                       |                                  |
| Max. Flow:                           | 12 l/h                            |                   |                                                       |                                  |
| Max. flow in slow mode 50%:          | 6 l/h                             |                   |                                                       |                                  |
| Max. flow in slow mode 25%:          | 3 l/h                             | 7-                |                                                       |                                  |
| Min flow:                            | 12.0 ml/h                         |                   |                                                       |                                  |
| Turn-down ratio:                     | 1:1000                            |                   |                                                       |                                  |
| Approvals on nameplate:              | CE,CSA-US,NSF61,EAC,RCM           | 6-                |                                                       |                                  |
| Valve type:                          | Standard                          |                   |                                                       |                                  |
| Maximum viscosity at 100 %:          | 300 mPas                          | 5-                |                                                       |                                  |
| Maximum viscosity in slow mode 50 %: | 1300 mPas                         |                   |                                                       |                                  |
| Maximum viscosity in slow mode 25 %: | 2500 mPas                         | 4 -               |                                                       |                                  |
| Accuracy of repeatability:           | 1 %                               | 3-                |                                                       |                                  |
| Materials:                           | 1 /0                              | 3                 |                                                       |                                  |
| Dosing head:                         | $P_{1}^{1}(C_{1}(P_{0}))$         |                   |                                                       |                                  |
| -                                    | PVC (Polyvinyl chloride)          | 2                 |                                                       |                                  |
| Valve ball:                          | Ceramic                           |                   |                                                       |                                  |
| Gasket:                              | EPDM                              |                   |                                                       |                                  |
| Installation:                        |                                   | 1-                |                                                       |                                  |
| Range of ambient temperature:        | 0 45 °C                           |                   |                                                       |                                  |
| Maximum operating pressure:          | 10 bar                            | *                 |                                                       |                                  |
| Installation set:                    | YES                               |                   | 2 3 4 5 6 7                                           | 8 9 10 11 Q [l/h                 |
| Installation type:                   | 9/12 mm up to 60 l/h,13 bar       |                   |                                                       |                                  |
| Pump inlet:                          | Hose 9/12 mm 6                    |                   |                                                       | 280                              |
| Pump outlet:                         | Hose 9/12 mm 6                    |                   | •                                                     | 251                              |
| Max. Suction lift during operation:  | 6 m                               | 17.5 110          | <u>G 5/8"</u>                                         |                                  |
| Max. Suction lift during priming:    | 3 m                               |                   |                                                       |                                  |
| Liquid:                              | •                                 |                   | ┘ <b>⋈</b> ∖∖ │ <b>╘</b> ┎╌╤╖┍═                       | <b>╶╴<sup>┶</sup>─────┓</b> \ \\ |
| Pumped liquid:                       | Water                             |                   | ◉║∖∖ │ ┤ ↓║ ╴                                         |                                  |
| Liquid temperature range:            | -10 45 °C                         |                   |                                                       | 5                                |
| Selected liquid temperature:         | 20 °C                             | j j               |                                                       |                                  |
|                                      |                                   |                   | ĭ <b>⊘</b> ]     <u></u> , <del> </del> <b>[</b> ●] . |                                  |
| Density:                             | 998.2 kg/m³                       |                   |                                                       |                                  |
| Electrical data:                     | 0.4.144                           | 4 <u>xØ 6</u> 105 |                                                       | 161 17                           |
| Maximum power input - P1:            | 24 W                              | 120               | 3                                                     |                                  |
| Mains frequency:                     | 50 / 60 Hz                        | P                 | 1                                                     |                                  |
| Rated voltage:                       | 1 x 100-240 V                     |                   |                                                       |                                  |
| Enclosure class (IEC 34-5):          | IP65 / NEMA 4X                    |                   |                                                       |                                  |
| Length of cable:                     | 1.5 m                             |                   |                                                       |                                  |
| Type of cable plug:                  | EU                                |                   |                                                       |                                  |
| Inrush current:                      | 25A at 230V for 2ms               |                   |                                                       |                                  |
| Controls:                            |                                   |                   |                                                       |                                  |
| Control variant:                     | FC                                |                   |                                                       |                                  |
| Control panel:                       | FRONT-MOUNTED                     |                   |                                                       |                                  |
| Level control:                       | YES                               |                   |                                                       |                                  |
|                                      |                                   |                   |                                                       |                                  |
| Analog input:                        | 0/4-20 MA                         |                   |                                                       |                                  |
| Pulse control:                       | YES                               |                   |                                                       |                                  |
| Ext. Stop input:                     | YES                               |                   |                                                       |                                  |
| Analog output:                       | 0/4-20 MA                         |                   |                                                       |                                  |
| Output relays:                       | 2                                 |                   |                                                       |                                  |
| Bus communication:                   | YES                               |                   |                                                       |                                  |