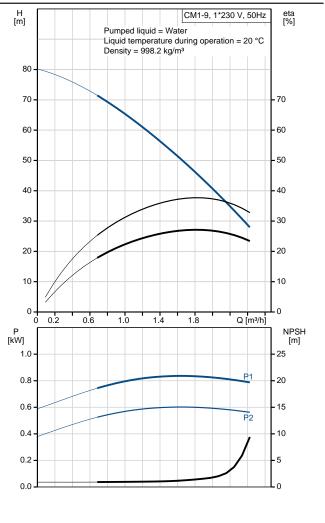

Technical:

Speed for pump data: 2900 rpm Rated flow: 1.7 m<sup>3</sup>/h Rated head: 54.3 m Primary shaft seal: **AQQE** 

Approvals on nameplate: CE, WRAS, ACS, TR, EAC Curve tolerance: ISO9906:2012 3B

Materials:

**Date:** 22/03/2017

| Description                                               | Value               |  |
|-----------------------------------------------------------|---------------------|--|
| General information:                                      |                     |  |
| Product name:                                             | CM1-9 A-R-I-E-AQQE  |  |
| Product No:                                               | 97644331            |  |
| EAN number:                                               | 5710620116658       |  |
| Price:                                                    | On request          |  |
| Technical:                                                |                     |  |
| Speed for pump data:                                      | 2900 rpm            |  |
| Rated flow:                                               | 1.7 m³/h            |  |
| Rated head:                                               | 54.3 m              |  |
| Impellers:                                                | 9                   |  |
| Primary shaft seal:                                       | AQQE                |  |
| Approvals on nameplate:                                   | CE,WRAS,ACS,TR,EAC  |  |
| Curve tolerance:                                          | ISO9906:2012 3B     |  |
| Pump version:                                             | A                   |  |
| Model:                                                    | A                   |  |
| Wodel.                                                    | A                   |  |
| Materials:                                                |                     |  |
| Pump housing:                                             | Stainless steel     |  |
|                                                           | DIN WNr. 1.4301     |  |
|                                                           | 304                 |  |
| Impeller:                                                 | Stainless steel     |  |
|                                                           | DIN WNr. 1.4301     |  |
|                                                           | AISI 304            |  |
| Material code:                                            | I                   |  |
| Rubber:                                                   | EPDM                |  |
| Code for rubber:                                          | E                   |  |
| Installation:                                             |                     |  |
| Maximum ambient temperature:                              | 55 °C               |  |
|                                                           | 10 bar              |  |
| Maximum operating pressure:  Max pressure at stated temp: | 10 bar / 120 °C     |  |
| Flange standard:                                          | WHITWORTH THREAD RP |  |
| Connect code:                                             | R                   |  |
| Pump inlet:                                               | Rp 1                |  |
| Pump outlet:                                              | Rp 1                |  |
| 1 drip oddet.                                             | ττρ τ               |  |
| Liquid:                                                   |                     |  |
| Pumped liquid:                                            | Water               |  |
| Liquid temperature range:                                 | -20 120 °C          |  |
| Q_OpFluidTemp:                                            | 20 °C               |  |
| Density:                                                  | 998.2 kg/m³         |  |
| Electrical data:                                          |                     |  |
| Motor type:                                               | 80A                 |  |
| IE Efficiency class:                                      | NA                  |  |
| Rated power - P2:                                         | 0.67 kW             |  |
| Mains frequency:                                          | 50 Hz               |  |
| Rated voltage:                                            | 1 x 220-240 V       |  |
| Service factor:                                           | 1                   |  |
| Rated current:                                            | 4,4-4,0 A           |  |
| Starting current:                                         | 390 %               |  |
| Rated speed:                                              | 2720-2800 rpm       |  |
| Enclosure class (IEC 34-5):                               | IP55                |  |
| Insulation class (IEC 85):                                | F                   |  |
| Motor protec:                                             | TP211               |  |
| motor protoo.                                             |                     |  |
| Others:                                                   |                     |  |
| Minimum efficiency index, MEI :                           | 0,68                |  |
|                                                           |                     |  |