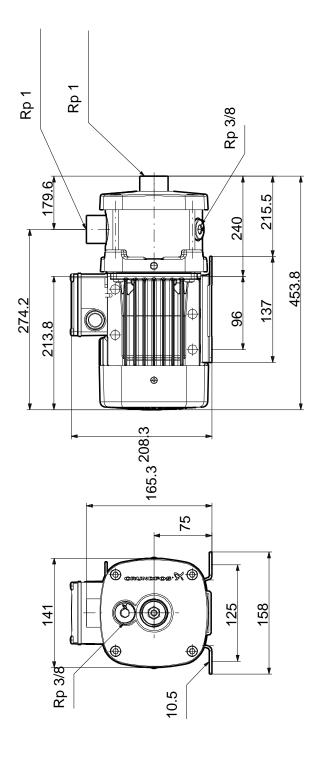

## 97644331 CM1-9 50 Hz

Note! All units are in [mm] unless others are stated. Disclaimer: This simplified dimensional drawing does not show all details.

**Date:** 22/03/2017

97644331 CM1-9 50 Hz