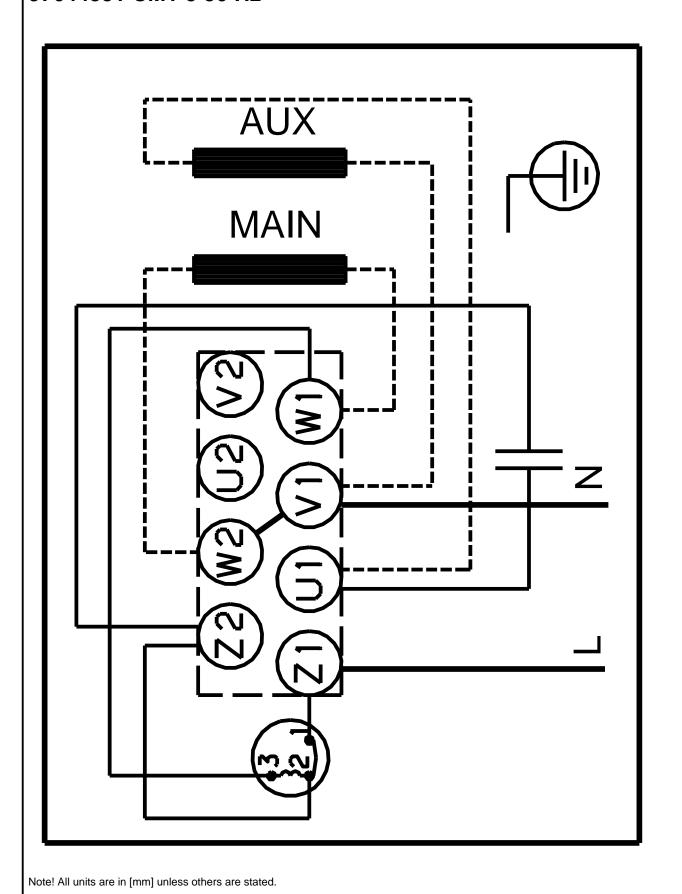

Maximum ambient temperature: 55 °C Maximum operating pressure:

Max pressure at stated temp: 10 bar / 120 °C

WHITWORTH THREAD RP Flange standard:

Pump inlet: Rp 1 Pump outlet: Rp 1

**Electrical data:** 

80A Motor type: IE Efficiency class: NA 0.67 kW Rated power - P2: Mains frequency: 50 Hz Rated voltage: 1 x 220-240 V

Service factor: Rated current: 4,4-4,0 A

**Date:** 22/03/2017

|          |      |                               | Date:         | 22/03/2017 |
|----------|------|-------------------------------|---------------|------------|
| Position | Otv  | Description                   |               |            |
|          | ⊸.y. |                               |               |            |
|          |      | Starting current:             | 390 %         |            |
|          |      | Rated speed:                  | 2720-2800 rpm |            |
|          |      | Enclosure class (IEC 34-5):   | IP55          |            |
|          |      | Insulation class (IEC 85):    | F             |            |
|          |      | , ,                           |               |            |
|          |      | Others:                       |               |            |
|          |      | Minimum efficiency index, MEI | . 0.68        |            |
|          |      | Net weight:                   | 15.8 kg       |            |
|          |      | Crass weight.                 | 10.0 kg       |            |
|          |      | Gross weight:                 | 18.3 kg       |            |
|          |      |                               |               |            |
|          |      |                               |               |            |
|          |      |                               |               |            |
|          |      |                               |               |            |
|          |      |                               |               |            |
|          |      |                               |               |            |
|          |      |                               |               |            |
|          |      |                               |               |            |
|          |      |                               |               |            |
|          |      |                               |               |            |
|          |      |                               |               |            |
|          |      |                               |               |            |
|          |      |                               |               |            |
|          |      |                               |               |            |
|          |      |                               |               |            |
|          |      |                               |               |            |
|          |      |                               |               |            |
|          |      |                               |               |            |
|          |      |                               |               |            |
|          |      |                               |               |            |
|          |      |                               |               |            |
|          |      |                               |               |            |
|          |      |                               |               |            |
|          |      |                               |               |            |
|          |      |                               |               |            |
|          |      |                               |               |            |
|          |      |                               |               |            |
|          |      |                               |               |            |
|          |      |                               |               |            |
|          |      |                               |               |            |
|          |      |                               |               |            |
|          |      |                               |               |            |
|          |      |                               |               |            |
|          |      |                               |               |            |
|          |      |                               |               |            |
|          |      |                               |               |            |
|          |      |                               |               |            |
|          |      |                               |               |            |
|          |      |                               |               |            |
|          |      |                               |               |            |
|          |      |                               |               |            |
|          |      |                               |               |            |
|          |      |                               |               |            |
|          |      |                               |               |            |
|          |      |                               |               |            |
|          |      |                               |               |            |
|          |      |                               |               |            |
|          |      |                               |               |            |
|          |      |                               |               |            |
|          |      |                               |               |            |
|          |      |                               |               |            |
|          |      |                               |               |            |
|          |      |                               |               |            |
|          |      |                               |               |            |
|          |      |                               |               |            |
|          |      |                               |               |            |

**Date:** 22/03/2017

| Description                                               | Value               |  |
|-----------------------------------------------------------|---------------------|--|
| General information:                                      |                     |  |
| Product name:                                             | CM1-9 A-R-I-E-AQQE  |  |
| Product No:                                               | 97644331            |  |
| EAN number:                                               | 5710620116658       |  |
| Price:                                                    | On request          |  |
| Technical:                                                |                     |  |
| Speed for pump data:                                      | 2900 rpm            |  |
| Rated flow:                                               | 1.7 m³/h            |  |
| Rated head:                                               | 54.3 m              |  |
| Impellers:                                                | 9                   |  |
| Primary shaft seal:                                       | AQQE                |  |
| Approvals on nameplate:                                   | CE,WRAS,ACS,TR,EAC  |  |
| Curve tolerance:                                          | ISO9906:2012 3B     |  |
| Pump version:                                             | A                   |  |
| Model:                                                    | A                   |  |
| Wodel.                                                    | A                   |  |
| Materials:                                                |                     |  |
| Pump housing:                                             | Stainless steel     |  |
|                                                           | DIN WNr. 1.4301     |  |
|                                                           | 304                 |  |
| Impeller:                                                 | Stainless steel     |  |
|                                                           | DIN WNr. 1.4301     |  |
|                                                           | AISI 304            |  |
| Material code:                                            | I                   |  |
| Rubber:                                                   | EPDM                |  |
| Code for rubber:                                          | E                   |  |
| Installation:                                             |                     |  |
| Maximum ambient temperature:                              | 55 °C               |  |
|                                                           | 10 bar              |  |
| Maximum operating pressure:  Max pressure at stated temp: | 10 bar / 120 °C     |  |
| Flange standard:                                          | WHITWORTH THREAD RP |  |
| Connect code:                                             | R                   |  |
| Pump inlet:                                               | Rp 1                |  |
| Pump outlet:                                              | Rp 1                |  |
| 1 drip oddet.                                             | ττρ τ               |  |
| Liquid:                                                   |                     |  |
| Pumped liquid:                                            | Water               |  |
| Liquid temperature range:                                 | -20 120 °C          |  |
| Q_OpFluidTemp:                                            | 20 °C               |  |
| Density:                                                  | 998.2 kg/m³         |  |
| Electrical data:                                          |                     |  |
| Motor type:                                               | 80A                 |  |
| IE Efficiency class:                                      | NA                  |  |
| Rated power - P2:                                         | 0.67 kW             |  |
| Mains frequency:                                          | 50 Hz               |  |
| Rated voltage:                                            | 1 x 220-240 V       |  |
| Service factor:                                           | 1                   |  |
| Rated current:                                            | 4,4-4,0 A           |  |
| Starting current:                                         | 390 %               |  |
| Rated speed:                                              | 2720-2800 rpm       |  |
| Enclosure class (IEC 34-5):                               | IP55                |  |
| Insulation class (IEC 85):                                | F                   |  |
| Motor protec:                                             | TP211               |  |
| motor protoo.                                             |                     |  |
| Others:                                                   |                     |  |
| Minimum efficiency index, MEI :                           | 0,68                |  |
|                                                           |                     |  |