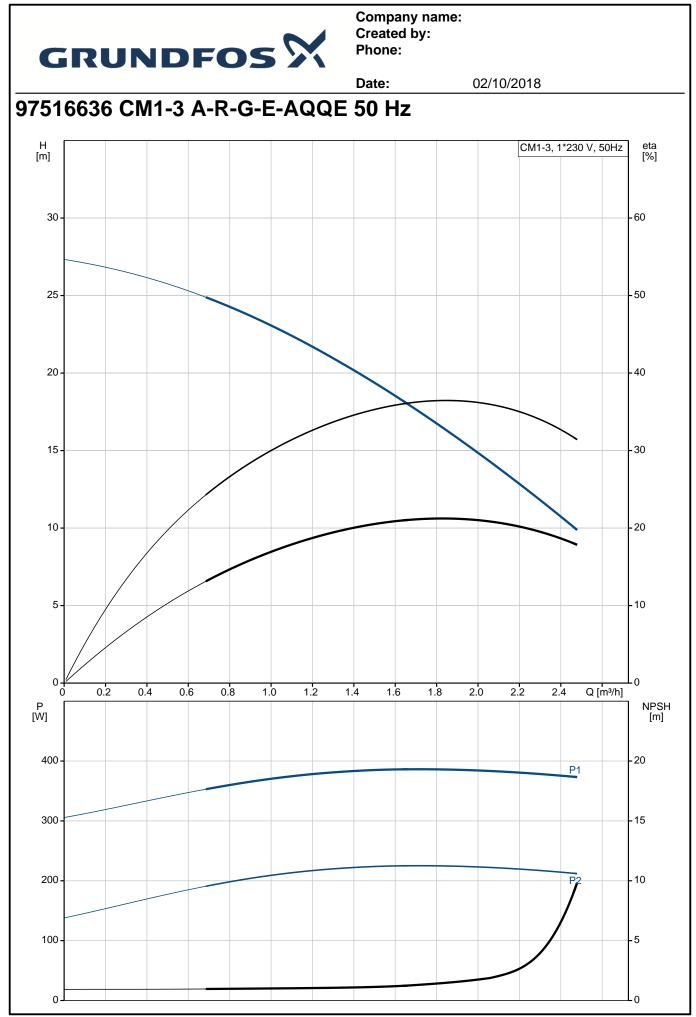

| G        | RI   | UNDFOS                                                                                                                                                                                                                                                                                                                                                     |                                                                    | Company na<br>Created by:<br>Phone: | ame:       |  |  |  |
|----------|------|------------------------------------------------------------------------------------------------------------------------------------------------------------------------------------------------------------------------------------------------------------------------------------------------------------------------------------------------------------|--------------------------------------------------------------------|-------------------------------------|------------|--|--|--|
|          |      |                                                                                                                                                                                                                                                                                                                                                            |                                                                    | Date:                               | 02/10/2018 |  |  |  |
| Position | Qty. | Description                                                                                                                                                                                                                                                                                                                                                |                                                                    |                                     |            |  |  |  |
|          | 1    | CM1-3 A-R-G-E-AQQE                                                                                                                                                                                                                                                                                                                                         |                                                                    |                                     |            |  |  |  |
|          |      | Product No.: 97516636                                                                                                                                                                                                                                                                                                                                      |                                                                    |                                     |            |  |  |  |
|          |      | Compact, reliable, horizontal, multistage, end-suction centrifugal pump with axial suction port and radial discharge port. Pump materials in contact with the liquid are in high-grade stainless steel. The mechanical shaft seal is a special designed, unbalanced O-ring seal. Pipework connection is via internal Whitworth pipe threads, Rp (ISO 7/1). |                                                                    |                                     |            |  |  |  |
|          |      | The pump is fitted with a 1-phase, foot-mounted, fan-cooled asynchronous motor.                                                                                                                                                                                                                                                                            |                                                                    |                                     |            |  |  |  |
|          |      |                                                                                                                                                                                                                                                                                                                                                            | Water<br>-20 120 °(<br>tion: 20 °C<br>998.2 kg/m <sup>3</sup>      |                                     |            |  |  |  |
|          |      | <b>Technical:</b><br>Rated flow:<br>Rated head:<br>Primary shaft seal:<br>Approvals on nameplate:<br>Curve tolerance:                                                                                                                                                                                                                                      | 1.7 m <sup>3</sup> /h<br>18.2 m<br>AQQE<br>CE,WRAS,/<br>ISO9906:20 | ACS,TR,EAC<br>112 3B                |            |  |  |  |
|          |      | <b>Materials:</b><br>Pump housing:<br>Impeller:                                                                                                                                                                                                                                                                                                            | Stainless st<br>DIN WNr.<br>AISI 316<br>Stainless st               | 1.4401<br>eel                       |            |  |  |  |
|          |      | Rubber:                                                                                                                                                                                                                                                                                                                                                    | DIN WNr.<br>AISI 316<br>EPDM                                       | 1.4401                              |            |  |  |  |
|          |      | Installation:<br>Maximum ambient temperature:<br>Maximum operating pressure:<br>Max pressure at stated temp:<br>Flange standard:<br>Pump inlet:                                                                                                                                                                                                            | 16 bar<br>10 bar / 120<br>16 bar / 90                              |                                     | ۹P         |  |  |  |
|          |      | Pump outlet:<br>Electrical data:                                                                                                                                                                                                                                                                                                                           | Rp 1                                                               |                                     |            |  |  |  |
|          |      | Motor type:<br>Rated power - P2:<br>Mains frequency:<br>Rated voltage:<br>Service factor:<br>Rated current:                                                                                                                                                                                                                                                | 71A<br>0.3 kW<br>50 Hz<br>1 x 220-240<br>1<br>1.8-2.4 A            | V                                   |            |  |  |  |
|          |      | Starting current:                                                                                                                                                                                                                                                                                                                                          | 340 %                                                              |                                     |            |  |  |  |

## Company name: Created by: Phone:

|                                      |                         | Da |  |
|--------------------------------------|-------------------------|----|--|
| Description                          | Value                   | i. |  |
| General information:                 |                         |    |  |
| Product name:                        | CM1-3 A-R-G-E-AQQE      |    |  |
| Product No:                          | 97516636                |    |  |
| EAN number:                          | 5700317302600           |    |  |
| Technical:                           |                         |    |  |
| Rated flow:                          | 1.7 m³/h                |    |  |
| Rated head:                          | 18.2 m                  |    |  |
| Impellers:                           | 3                       |    |  |
| Primary shaft seal:                  | AQQE                    |    |  |
| Approvals on nameplate:              | CE,WRAS,ACS,TR,EAC      |    |  |
|                                      |                         |    |  |
| Curve tolerance:                     | ISO9906:2012 3B         |    |  |
| Pump version:                        | A                       |    |  |
| Model:                               | Α                       |    |  |
| Materials:                           |                         |    |  |
| Pump housing:                        | Stainless steel         |    |  |
|                                      | DIN WNr. 1.4401         |    |  |
|                                      | AISI 316                |    |  |
| Impeller:                            | Stainless steel         |    |  |
|                                      | DIN WNr. 1.4401         |    |  |
|                                      | AISI 316                |    |  |
| Material code:                       | G                       |    |  |
| Rubber:                              | EPDM                    |    |  |
| Code for rubber:                     | E                       |    |  |
| Installation:                        |                         |    |  |
| Maximum ambient temperature:         | 55 °C                   |    |  |
| Maximum operating pressure:          | 16 bar                  |    |  |
| Max pressure at stated temp:         | 10 bar / 120 °C         |    |  |
|                                      | 16 bar / 90 °C          |    |  |
| Flange standard:                     | WHITWORTH THREAD RP     |    |  |
| Pump inlet:                          | Rp 1                    |    |  |
| •                                    |                         |    |  |
| Pump outlet:                         | Rp 1                    |    |  |
| Connect code:                        | R                       |    |  |
| Liquid:                              | 10/                     |    |  |
| Pumped liquid:                       | Water                   |    |  |
| Liquid temperature range:            | -20 120 °C              |    |  |
| Liquid temperature during operation: | 20 °C                   |    |  |
| Density:                             | 998.2 kg/m <sup>3</sup> |    |  |
| Electrical data:                     |                         |    |  |
| Motor type:                          | 71A                     |    |  |
| Rated power - P2:                    | 0.3 kW                  |    |  |
| Mains frequency:                     | 50 Hz                   |    |  |
| Rated voltage:                       | 1 x 220-240 V           |    |  |
| Service factor:                      | 1                       |    |  |
| Rated current:                       | 1.8-2.4 A               |    |  |
| Starting current:                    | 340 %                   |    |  |
| Rated speed:                         | 2800-2830 rpm           |    |  |
| Enclosure class (IEC 34-5):          | IP55                    |    |  |
| Insulation class (IEC 85):           | F                       |    |  |
| Motor protec:                        | TP211                   |    |  |
| Others:                              |                         |    |  |
| Minimum efficiency index, MEI :      | 0.68                    |    |  |
| -                                    |                         |    |  |
| Net weight:                          | 11.7 kg                 |    |  |
| Gross weight:                        | 14.2 kg                 |    |  |