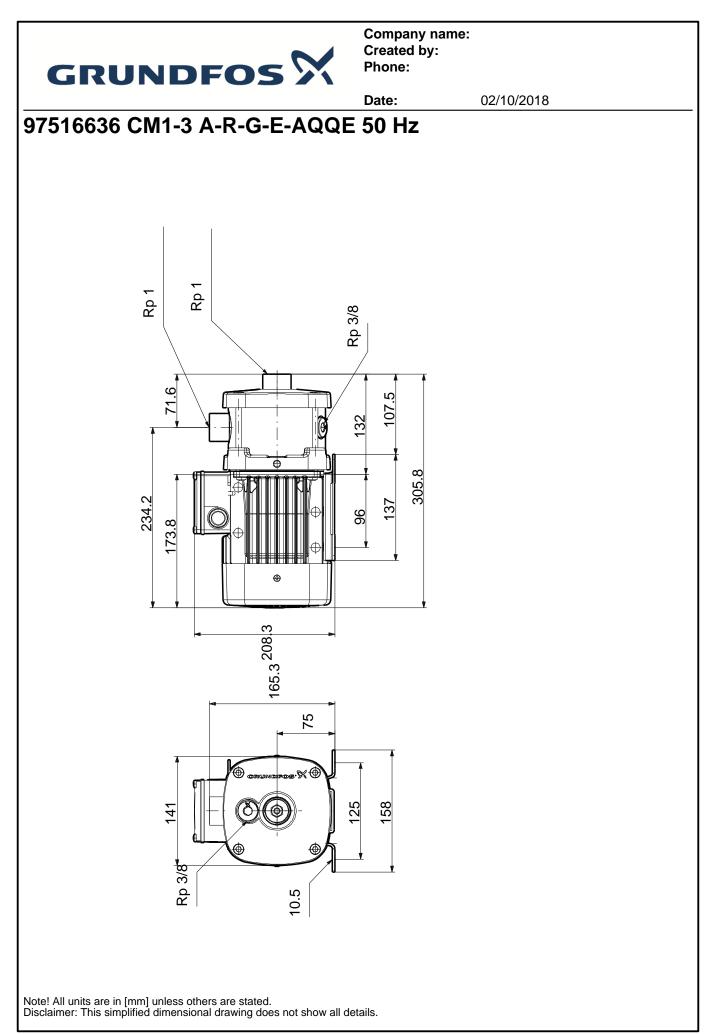

| G        | RI   | UNDFOS                                                                                                                                                                                                                                                                                                                                                     |                                                                    | Company na<br>Created by:<br>Phone: | ame:       |  |  |  |
|----------|------|------------------------------------------------------------------------------------------------------------------------------------------------------------------------------------------------------------------------------------------------------------------------------------------------------------------------------------------------------------|--------------------------------------------------------------------|-------------------------------------|------------|--|--|--|
|          |      |                                                                                                                                                                                                                                                                                                                                                            |                                                                    | Date:                               | 02/10/2018 |  |  |  |
| Position | Qty. | Description                                                                                                                                                                                                                                                                                                                                                |                                                                    |                                     |            |  |  |  |
|          | 1    | CM1-3 A-R-G-E-AQQE                                                                                                                                                                                                                                                                                                                                         |                                                                    |                                     |            |  |  |  |
|          |      | Product No.: 97516636                                                                                                                                                                                                                                                                                                                                      |                                                                    |                                     |            |  |  |  |
|          |      | Compact, reliable, horizontal, multistage, end-suction centrifugal pump with axial suction port and radial discharge port. Pump materials in contact with the liquid are in high-grade stainless steel. The mechanical shaft seal is a special designed, unbalanced O-ring seal. Pipework connection is via internal Whitworth pipe threads, Rp (ISO 7/1). |                                                                    |                                     |            |  |  |  |
|          |      | The pump is fitted with a 1-phase, foot-mounted, fan-cooled asynchronous motor.                                                                                                                                                                                                                                                                            |                                                                    |                                     |            |  |  |  |
|          |      |                                                                                                                                                                                                                                                                                                                                                            | Water<br>-20 120 °(<br>tion: 20 °C<br>998.2 kg/m <sup>3</sup>      |                                     |            |  |  |  |
|          |      | <b>Technical:</b><br>Rated flow:<br>Rated head:<br>Primary shaft seal:<br>Approvals on nameplate:<br>Curve tolerance:                                                                                                                                                                                                                                      | 1.7 m <sup>3</sup> /h<br>18.2 m<br>AQQE<br>CE,WRAS,/<br>ISO9906:20 | ACS,TR,EAC<br>112 3B                |            |  |  |  |
|          |      | <b>Materials:</b><br>Pump housing:<br>Impeller:                                                                                                                                                                                                                                                                                                            | Stainless st<br>DIN WNr.<br>AISI 316<br>Stainless st               | 1.4401<br>eel                       |            |  |  |  |
|          |      | Rubber:                                                                                                                                                                                                                                                                                                                                                    | DIN WNr.<br>AISI 316<br>EPDM                                       | 1.4401                              |            |  |  |  |
|          |      | Installation:<br>Maximum ambient temperature:<br>Maximum operating pressure:<br>Max pressure at stated temp:<br>Flange standard:<br>Pump inlet:                                                                                                                                                                                                            | 16 bar<br>10 bar / 120<br>16 bar / 90                              |                                     | ۹P         |  |  |  |
|          |      | Pump outlet:<br>Electrical data:                                                                                                                                                                                                                                                                                                                           | Rp 1                                                               |                                     |            |  |  |  |
|          |      | Motor type:<br>Rated power - P2:<br>Mains frequency:<br>Rated voltage:<br>Service factor:<br>Rated current:                                                                                                                                                                                                                                                | 71A<br>0.3 kW<br>50 Hz<br>1 x 220-240<br>1<br>1.8-2.4 A            | V                                   |            |  |  |  |
|          |      | Starting current:                                                                                                                                                                                                                                                                                                                                          | 340 %                                                              |                                     |            |  |  |  |

## Company name: Created by: Phone:

|                                      |                         | Da |  |
|--------------------------------------|-------------------------|----|--|
| Description                          | Value                   | i. |  |
| General information:                 |                         |    |  |
| Product name:                        | CM1-3 A-R-G-E-AQQE      |    |  |
| Product No:                          | 97516636                |    |  |
| EAN number:                          | 5700317302600           |    |  |
| Technical:                           |                         |    |  |
| Rated flow:                          | 1.7 m³/h                |    |  |
| Rated head:                          | 18.2 m                  |    |  |
| Impellers:                           | 3                       |    |  |
| Primary shaft seal:                  | AQQE                    |    |  |
| Approvals on nameplate:              | CE,WRAS,ACS,TR,EAC      |    |  |
|                                      |                         |    |  |
| Curve tolerance:                     | ISO9906:2012 3B         |    |  |
| Pump version:                        | A                       |    |  |
| Model:                               | Α                       |    |  |
| Materials:                           |                         |    |  |
| Pump housing:                        | Stainless steel         |    |  |
|                                      | DIN WNr. 1.4401         |    |  |
|                                      | AISI 316                |    |  |
| Impeller:                            | Stainless steel         |    |  |
|                                      | DIN WNr. 1.4401         |    |  |
|                                      | AISI 316                |    |  |
| Material code:                       | G                       |    |  |
| Rubber:                              | EPDM                    |    |  |
| Code for rubber:                     | E                       |    |  |
| Installation:                        |                         |    |  |
| Maximum ambient temperature:         | 55 °C                   |    |  |
| Maximum operating pressure:          | 16 bar                  |    |  |
| Max pressure at stated temp:         | 10 bar / 120 °C         |    |  |
|                                      | 16 bar / 90 °C          |    |  |
| Flange standard:                     | WHITWORTH THREAD RP     |    |  |
| Pump inlet:                          | Rp 1                    |    |  |
| •                                    |                         |    |  |
| Pump outlet:                         | Rp 1                    |    |  |
| Connect code:                        | R                       |    |  |
| Liquid:                              | 10/                     |    |  |
| Pumped liquid:                       | Water                   |    |  |
| Liquid temperature range:            | -20 120 °C              |    |  |
| Liquid temperature during operation: | 20 °C                   |    |  |
| Density:                             | 998.2 kg/m <sup>3</sup> |    |  |
| Electrical data:                     |                         |    |  |
| Motor type:                          | 71A                     |    |  |
| Rated power - P2:                    | 0.3 kW                  |    |  |
| Mains frequency:                     | 50 Hz                   |    |  |
| Rated voltage:                       | 1 x 220-240 V           |    |  |
| Service factor:                      | 1                       |    |  |
| Rated current:                       | 1.8-2.4 A               |    |  |
| Starting current:                    | 340 %                   |    |  |
| Rated speed:                         | 2800-2830 rpm           |    |  |
| Enclosure class (IEC 34-5):          | IP55                    |    |  |
| Insulation class (IEC 85):           | F                       |    |  |
| Motor protec:                        | TP211                   |    |  |
| Others:                              |                         |    |  |
| Minimum efficiency index, MEI :      | 0.68                    |    |  |
| -                                    |                         |    |  |
| Net weight:                          | 11.7 kg                 |    |  |
| Gross weight:                        | 14.2 kg                 |    |  |