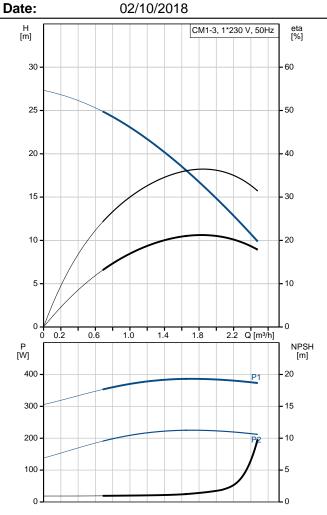

| G        | RI   | UNDFOS                                                                                                                                                                                                                                                                                                                                                     |                                                                    | Company na<br>Created by:<br>Phone: | ame:       |  |  |  |
|----------|------|------------------------------------------------------------------------------------------------------------------------------------------------------------------------------------------------------------------------------------------------------------------------------------------------------------------------------------------------------------|--------------------------------------------------------------------|-------------------------------------|------------|--|--|--|
|          |      |                                                                                                                                                                                                                                                                                                                                                            |                                                                    | Date:                               | 02/10/2018 |  |  |  |
| Position | Qty. | Description                                                                                                                                                                                                                                                                                                                                                |                                                                    |                                     |            |  |  |  |
|          | 1    | CM1-3 A-R-G-E-AQQE                                                                                                                                                                                                                                                                                                                                         |                                                                    |                                     |            |  |  |  |
|          |      | Product No.: 97516636                                                                                                                                                                                                                                                                                                                                      |                                                                    |                                     |            |  |  |  |
|          |      | Compact, reliable, horizontal, multistage, end-suction centrifugal pump with axial suction port and radial discharge port. Pump materials in contact with the liquid are in high-grade stainless steel. The mechanical shaft seal is a special designed, unbalanced O-ring seal. Pipework connection is via internal Whitworth pipe threads, Rp (ISO 7/1). |                                                                    |                                     |            |  |  |  |
|          |      | The pump is fitted with a 1-phase, foot-mounted, fan-cooled asynchronous motor.                                                                                                                                                                                                                                                                            |                                                                    |                                     |            |  |  |  |
|          |      |                                                                                                                                                                                                                                                                                                                                                            | Water<br>-20 120 °(<br>tion: 20 °C<br>998.2 kg/m <sup>3</sup>      |                                     |            |  |  |  |
|          |      | <b>Technical:</b><br>Rated flow:<br>Rated head:<br>Primary shaft seal:<br>Approvals on nameplate:<br>Curve tolerance:                                                                                                                                                                                                                                      | 1.7 m <sup>3</sup> /h<br>18.2 m<br>AQQE<br>CE,WRAS,/<br>ISO9906:20 | ACS,TR,EAC<br>112 3B                |            |  |  |  |
|          |      | <b>Materials:</b><br>Pump housing:<br>Impeller:                                                                                                                                                                                                                                                                                                            | Stainless st<br>DIN WNr.<br>AISI 316<br>Stainless st               | 1.4401<br>eel                       |            |  |  |  |
|          |      | Rubber:                                                                                                                                                                                                                                                                                                                                                    | DIN WNr.<br>AISI 316<br>EPDM                                       | 1.4401                              |            |  |  |  |
|          |      | Installation:<br>Maximum ambient temperature:<br>Maximum operating pressure:<br>Max pressure at stated temp:<br>Flange standard:<br>Pump inlet:                                                                                                                                                                                                            | 16 bar<br>10 bar / 120<br>16 bar / 90                              |                                     | ۹P         |  |  |  |
|          |      | Pump outlet:<br>Electrical data:                                                                                                                                                                                                                                                                                                                           | Rp 1                                                               |                                     |            |  |  |  |
|          |      | Motor type:<br>Rated power - P2:<br>Mains frequency:<br>Rated voltage:<br>Service factor:<br>Rated current:                                                                                                                                                                                                                                                | 71A<br>0.3 kW<br>50 Hz<br>1 x 220-240<br>1<br>1.8-2.4 A            | V                                   |            |  |  |  |
|          |      | Starting current:                                                                                                                                                                                                                                                                                                                                          | 340 %                                                              |                                     |            |  |  |  |

## Company name: Created by: Phone:

|                                      |                         | Da |  |
|--------------------------------------|-------------------------|----|--|
| Description                          | Value                   | i. |  |
| General information:                 |                         |    |  |
| Product name:                        | CM1-3 A-R-G-E-AQQE      |    |  |
| Product No:                          | 97516636                |    |  |
| EAN number:                          | 5700317302600           |    |  |
| Technical:                           |                         |    |  |
| Rated flow:                          | 1.7 m³/h                |    |  |
| Rated head:                          | 18.2 m                  |    |  |
| Impellers:                           | 3                       |    |  |
| Primary shaft seal:                  | AQQE                    |    |  |
| Approvals on nameplate:              | CE,WRAS,ACS,TR,EAC      |    |  |
|                                      |                         |    |  |
| Curve tolerance:                     | ISO9906:2012 3B         |    |  |
| Pump version:                        | A                       |    |  |
| Model:                               | Α                       |    |  |
| Materials:                           |                         |    |  |
| Pump housing:                        | Stainless steel         |    |  |
|                                      | DIN WNr. 1.4401         |    |  |
|                                      | AISI 316                |    |  |
| Impeller:                            | Stainless steel         |    |  |
|                                      | DIN WNr. 1.4401         |    |  |
|                                      | AISI 316                |    |  |
| Material code:                       | G                       |    |  |
| Rubber:                              | EPDM                    |    |  |
| Code for rubber:                     | E                       |    |  |
| Installation:                        |                         |    |  |
| Maximum ambient temperature:         | 55 °C                   |    |  |
| Maximum operating pressure:          | 16 bar                  |    |  |
| Max pressure at stated temp:         | 10 bar / 120 °C         |    |  |
|                                      | 16 bar / 90 °C          |    |  |
| Flange standard:                     | WHITWORTH THREAD RP     |    |  |
| Pump inlet:                          | Rp 1                    |    |  |
| •                                    |                         |    |  |
| Pump outlet:                         | Rp 1                    |    |  |
| Connect code:                        | R                       |    |  |
| Liquid:                              | 10/                     |    |  |
| Pumped liquid:                       | Water                   |    |  |
| Liquid temperature range:            | -20 120 °C              |    |  |
| Liquid temperature during operation: | 20 °C                   |    |  |
| Density:                             | 998.2 kg/m <sup>3</sup> |    |  |
| Electrical data:                     |                         |    |  |
| Motor type:                          | 71A                     |    |  |
| Rated power - P2:                    | 0.3 kW                  |    |  |
| Mains frequency:                     | 50 Hz                   |    |  |
| Rated voltage:                       | 1 x 220-240 V           |    |  |
| Service factor:                      | 1                       |    |  |
| Rated current:                       | 1.8-2.4 A               |    |  |
| Starting current:                    | 340 %                   |    |  |
| Rated speed:                         | 2800-2830 rpm           |    |  |
| Enclosure class (IEC 34-5):          | IP55                    |    |  |
| Insulation class (IEC 85):           | F                       |    |  |
| Motor protec:                        | TP211                   |    |  |
| Others:                              |                         |    |  |
| Minimum efficiency index, MEI :      | 0.68                    |    |  |
| -                                    |                         |    |  |
| Net weight:                          | 11.7 kg                 |    |  |
| Gross weight:                        | 14.2 kg                 |    |  |