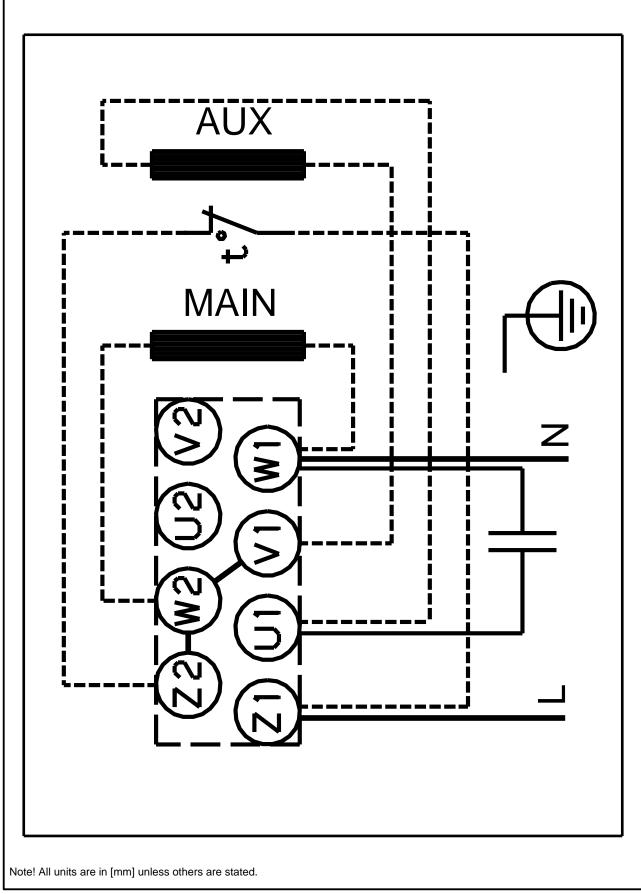

| G        | RI   | UNDFOS                                                                                                                                                                                                                                                                                                                                                     |                                                                    | Company na<br>Created by:<br>Phone: | ame:       |  |  |  |
|----------|------|------------------------------------------------------------------------------------------------------------------------------------------------------------------------------------------------------------------------------------------------------------------------------------------------------------------------------------------------------------|--------------------------------------------------------------------|-------------------------------------|------------|--|--|--|
|          |      |                                                                                                                                                                                                                                                                                                                                                            |                                                                    | Date:                               | 02/10/2018 |  |  |  |
| Position | Qty. | Description                                                                                                                                                                                                                                                                                                                                                |                                                                    |                                     |            |  |  |  |
|          | 1    | CM1-3 A-R-G-E-AQQE                                                                                                                                                                                                                                                                                                                                         |                                                                    |                                     |            |  |  |  |
|          |      | Product No.: 97516636                                                                                                                                                                                                                                                                                                                                      |                                                                    |                                     |            |  |  |  |
|          |      | Compact, reliable, horizontal, multistage, end-suction centrifugal pump with axial suction port and radial discharge port. Pump materials in contact with the liquid are in high-grade stainless steel. The mechanical shaft seal is a special designed, unbalanced O-ring seal. Pipework connection is via internal Whitworth pipe threads, Rp (ISO 7/1). |                                                                    |                                     |            |  |  |  |
|          |      | The pump is fitted with a 1-phase, foot-mounted, fan-cooled asynchronous motor.                                                                                                                                                                                                                                                                            |                                                                    |                                     |            |  |  |  |
|          |      |                                                                                                                                                                                                                                                                                                                                                            | Water<br>-20 120 °(<br>tion: 20 °C<br>998.2 kg/m <sup>3</sup>      |                                     |            |  |  |  |
|          |      | <b>Technical:</b><br>Rated flow:<br>Rated head:<br>Primary shaft seal:<br>Approvals on nameplate:<br>Curve tolerance:                                                                                                                                                                                                                                      | 1.7 m <sup>3</sup> /h<br>18.2 m<br>AQQE<br>CE,WRAS,/<br>ISO9906:20 | ACS,TR,EAC<br>112 3B                |            |  |  |  |
|          |      | <b>Materials:</b><br>Pump housing:<br>Impeller:                                                                                                                                                                                                                                                                                                            | Stainless st<br>DIN WNr.<br>AISI 316<br>Stainless st               | 1.4401<br>eel                       |            |  |  |  |
|          |      | Rubber:                                                                                                                                                                                                                                                                                                                                                    | DIN WNr.<br>AISI 316<br>EPDM                                       | 1.4401                              |            |  |  |  |
|          |      | Installation:<br>Maximum ambient temperature:<br>Maximum operating pressure:<br>Max pressure at stated temp:<br>Flange standard:<br>Pump inlet:                                                                                                                                                                                                            | 16 bar<br>10 bar / 120<br>16 bar / 90                              |                                     | ۹P         |  |  |  |
|          |      | Pump outlet:<br>Electrical data:                                                                                                                                                                                                                                                                                                                           | Rp 1                                                               |                                     |            |  |  |  |
|          |      | Motor type:<br>Rated power - P2:<br>Mains frequency:<br>Rated voltage:<br>Service factor:<br>Rated current:                                                                                                                                                                                                                                                | 71A<br>0.3 kW<br>50 Hz<br>1 x 220-240<br>1<br>1.8-2.4 A            | V                                   |            |  |  |  |
|          |      | Starting current:                                                                                                                                                                                                                                                                                                                                          | 340 %                                                              |                                     |            |  |  |  |