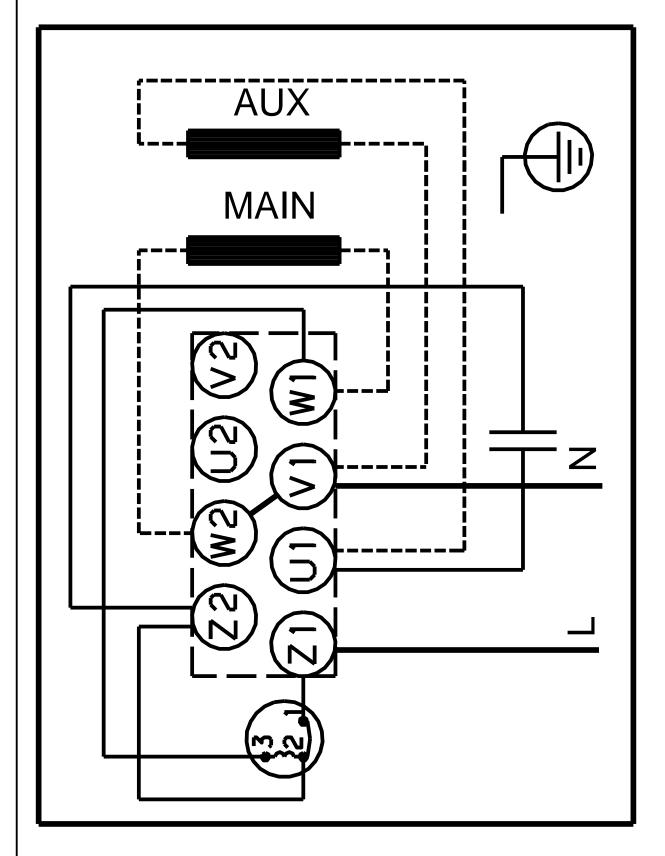

## 97515025 CM1-9 A-R-G-E-AQQE 50 Hz

Note! All units are in [mm] unless otherwise stated. Disclaimer: This simplified dimensional drawing does not show all details.

Date:

10/4/2018

## 97515025 CM1-9 A-R-G-E-AQQE 50 Hz

All units are [mm] unless otherwise presented.