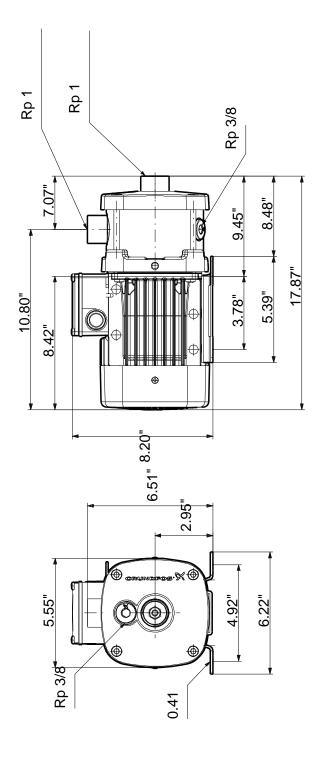

## 97515025 CM1-9 A-R-G-E-AQQE 50 Hz

Note! All units are in [mm] unless otherwise stated. Disclaimer: This simplified dimensional drawing does not show all details.

Date:

10/4/2018

## 97515025 CM1-9 A-R-G-E-AQQE 50 Hz

All units are [mm] unless otherwise presented.