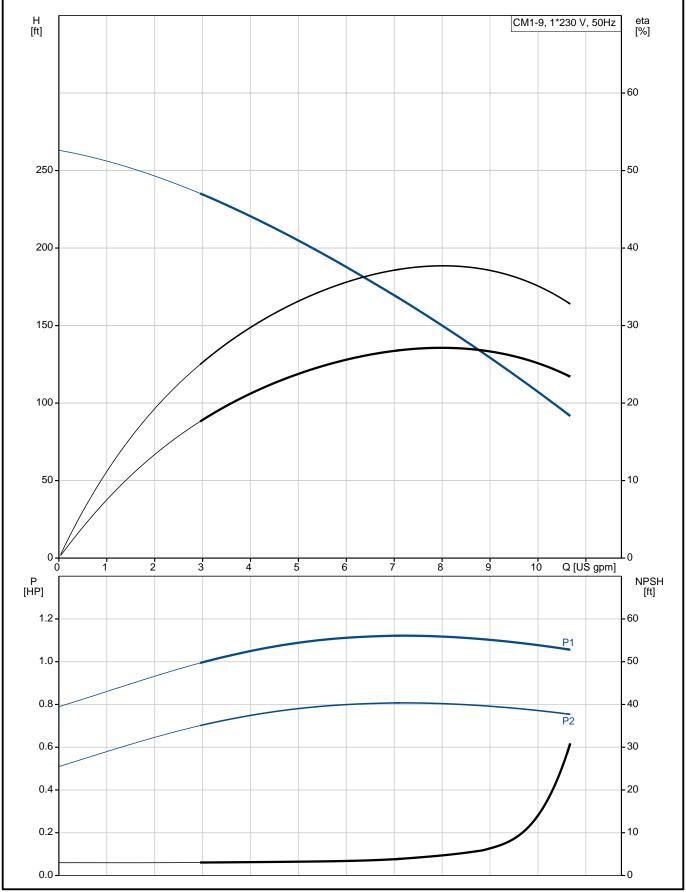

Technical:

Rated flow: 7.48 US gpm
Rated head: 178.2 ft
Primary shaft seal: AQQE

Approvals on nameplate: CE,WRAS,ACS,TR,EAC Curve tolerance: ISO9906:2012 3B

Materials:

Pump housing: Stainless steel

DIN W.-Nr. 1.4401

## 97515025 CM1-9 A-R-G-E-AQQE 50 Hz

**Date:** 10/4/2018

| Description                          | Value               |
|--------------------------------------|---------------------|
| General information:                 |                     |
| Product name:                        | CM1-9 A-R-G-E-AQQE  |
| Product No.:                         | 97515025            |
| EAN:                                 | 5700317261709       |
| Technical:                           |                     |
| Rated flow:                          | 7.48 US gpm         |
| Rated head:                          | 178.2 ft            |
| Impellers:                           | 9                   |
| Primary shaft seal:                  | AQQE                |
| Approvals on nameplate:              | CE,WRAS,ACS,TR,EAC  |
| Curve tolerance:                     | ISO9906:2012 3B     |
| Pump version:                        | A                   |
| Model:                               | A                   |
| Materials:                           | A                   |
|                                      | Ctainless steel     |
| Pump housing:                        | Stainless steel     |
|                                      | DIN WNr. 1.4401     |
|                                      | AISI 316            |
| Impeller:                            | Stainless steel     |
|                                      | DIN WNr. 1.4401     |
|                                      | AISI 316            |
| Material code:                       | G                   |
| Rubber:                              | EPDM                |
| Code for rubber:                     | E                   |
| Installation:                        |                     |
| Maximum ambient temperature:         | 131 °F              |
| Maximum operating pressure:          | 232 psi             |
| Max pressure at stated temperature:  | 145 psi / 250 °F    |
|                                      | 232 psi / 194 °F    |
| Flange standard:                     | WHITWORTH THREAD RP |
| Pump inlet:                          | Rp 1                |
| Pump outlet:                         | Rp 1                |
| Connect code:                        | R                   |
| Liquid:                              |                     |
| Pumped liquid:                       | Water               |
| Liquid temperature range:            | -4 248 °F           |
| Liquid temperature during operation: | 68 °F               |
| Density:                             | 62.29 lb/ft³        |
| Electrical data:                     | 02.29 Ib/It-        |
|                                      | 004                 |
| Motor type:                          | 80A                 |
| Rated power - P2:                    | 0.898 HP            |
| Main frequency:                      | 50 Hz               |
| Rated voltage:                       | 1 x 220-240 V       |
| Service factor:                      | 1                   |
| Rated current:                       | 4.4-4.0 A           |
| Starting current:                    | 390 %               |
| Rated speed:                         | 2720-2800 rpm       |
| Enclosure class (IEC 34-5):          | IP55                |
| Insulation class (IEC 85):           | F                   |
| Motor protection:                    | TP211               |
| Others:                              |                     |
| Minimum efficiency index, MEI :      | 0.68                |
|                                      | 34.9 lb             |
|                                      | 34.9 ID             |
| Net weight:                          |                     |
|                                      | 40.4 lb             |