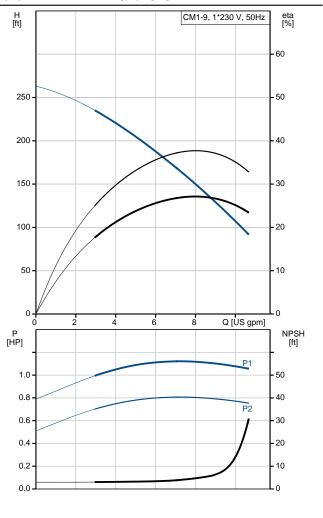

Technical:

Rated flow: 7.48 US gpm
Rated head: 178.2 ft
Primary shaft seal: AQQE

Approvals on nameplate: CE,WRAS,ACS,TR,EAC Curve tolerance: ISO9906:2012 3B

Materials:

Pump housing: Stainless steel

DIN W.-Nr. 1.4401

## 97515025 CM1-9 A-R-G-E-AQQE 50 Hz

**Date:** 10/4/2018

| Description                          | Value               |
|--------------------------------------|---------------------|
| General information:                 |                     |
| Product name:                        | CM1-9 A-R-G-E-AQQE  |
| Product No.:                         | 97515025            |
| EAN:                                 | 5700317261709       |
| Technical:                           |                     |
| Rated flow:                          | 7.48 US gpm         |
| Rated head:                          | 178.2 ft            |
| Impellers:                           | 9                   |
| Primary shaft seal:                  | AQQE                |
| Approvals on nameplate:              | CE,WRAS,ACS,TR,EAC  |
| Curve tolerance:                     | ISO9906:2012 3B     |
| Pump version:                        | A                   |
| Model:                               | A                   |
| Materials:                           | A                   |
|                                      | Ctainless steel     |
| Pump housing:                        | Stainless steel     |
|                                      | DIN WNr. 1.4401     |
|                                      | AISI 316            |
| Impeller:                            | Stainless steel     |
|                                      | DIN WNr. 1.4401     |
|                                      | AISI 316            |
| Material code:                       | G                   |
| Rubber:                              | EPDM                |
| Code for rubber:                     | E                   |
| Installation:                        |                     |
| Maximum ambient temperature:         | 131 °F              |
| Maximum operating pressure:          | 232 psi             |
| Max pressure at stated temperature:  | 145 psi / 250 °F    |
|                                      | 232 psi / 194 °F    |
| Flange standard:                     | WHITWORTH THREAD RP |
| Pump inlet:                          | Rp 1                |
| Pump outlet:                         | Rp 1                |
| Connect code:                        | R                   |
| Liquid:                              |                     |
| Pumped liquid:                       | Water               |
| Liquid temperature range:            | -4 248 °F           |
| Liquid temperature during operation: | 68 °F               |
| Density:                             | 62.29 lb/ft³        |
| Electrical data:                     | 02.29 Ib/It-        |
|                                      | 004                 |
| Motor type:                          | 80A                 |
| Rated power - P2:                    | 0.898 HP            |
| Main frequency:                      | 50 Hz               |
| Rated voltage:                       | 1 x 220-240 V       |
| Service factor:                      | 1                   |
| Rated current:                       | 4.4-4.0 A           |
| Starting current:                    | 390 %               |
| Rated speed:                         | 2720-2800 rpm       |
| Enclosure class (IEC 34-5):          | IP55                |
| Insulation class (IEC 85):           | F                   |
| Motor protection:                    | TP211               |
| Others:                              |                     |
| Minimum efficiency index, MEI :      | 0.68                |
|                                      | 34.9 lb             |
|                                      | 34.9 ID             |
| Net weight:                          |                     |
|                                      | 40.4 lb             |