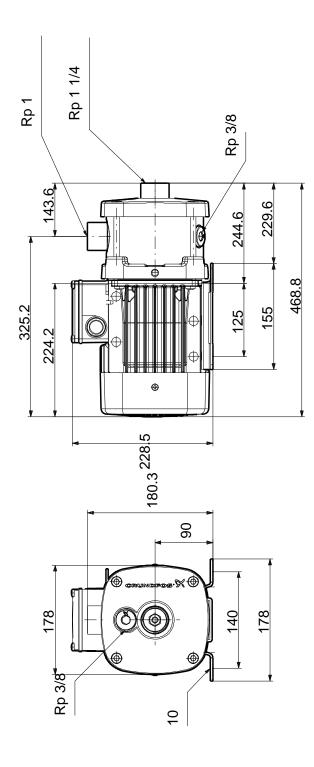

## 97507749 CM5-6 50 Hz

Note! All units are in [mm] unless others are stated. Disclaimer: This simplified dimensional drawing does not show all details.

**Date:** 22/03/2017