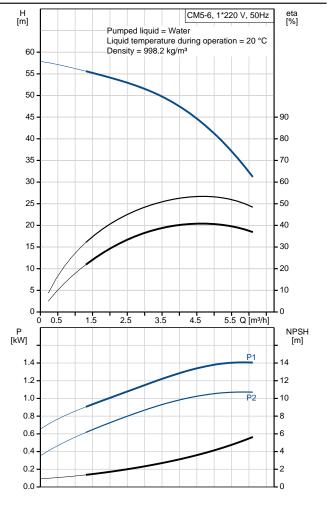

The pump is fitted with a 1-phase, foot-mounted, fan-cooled asynchronous motor.

Liquid:

Pumped liquid: Water
Liquid temperature range: -20 .. 120 °C
Q\_OpFluidTemp: 20 °C
Density: 998.2 kg/m³

Technical:

Speed for pump data: 2900 rpm
Rated flow: 4.7 m³/h
Rated head: 46.5 m
Primary shaft seal: AQQE

**Date:** 22/03/2017

| Description                    | Value               |
|--------------------------------|---------------------|
| General information:           |                     |
| Product name:                  | CM5-6 A-R-I-E-AQQE  |
| Product No:                    | 97507749            |
| EAN number:                    | 5700316737656       |
| Price:                         | On request          |
|                                |                     |
| Technical:                     |                     |
| Speed for pump data:           | 2900 rpm            |
| Rated flow:                    | 4.7 m³/h            |
| Rated head:                    | 46.5 m              |
| Impellers:                     | 6                   |
| Primary shaft seal:            | AQQE                |
| Approvals on nameplate:        | CE,WRAS,ACS,TR,EAC  |
| Curve tolerance:               | ISO9906:2012 3B     |
| Pump version:                  | A                   |
| Model:                         | A                   |
| Wiodol.                        | ,,                  |
| Materials:                     |                     |
| Pump housing:                  | Stainless steel     |
| 19.                            | DIN WNr. 1.4301     |
|                                | 304                 |
| Impeller:                      | Stainless steel     |
| imponor.                       | DIN WNr. 1.4301     |
|                                | AISI 304            |
| Material code:                 | I                   |
| Rubber:                        | EPDM                |
| Code for rubber:               | F                   |
| Code for rubber.               |                     |
| Installation:                  |                     |
| Maximum ambient temperature:   | 55 °C               |
| Maximum operating pressure:    | 10 bar              |
| Max pressure at stated temp:   | 10 bar / 120 °C     |
| Flange standard:               | WHITWORTH THREAD RP |
| Connect code:                  | R                   |
| Pump inlet:                    | Rp 1 1/4            |
| Pump outlet:                   | Rp 1                |
| i ump outlet.                  | ιτρ ι               |
| Liquid:                        |                     |
| Pumped liquid:                 | Water               |
| Liquid temperature range:      | -20 120 °C          |
| Q_OpFluidTemp:                 | 20 °C               |
| Density:                       | 998.2 kg/m³         |
| Density.                       | 990.2 Rg/III        |
| Electrical data:               |                     |
| Motor type:                    | 90SA                |
| IE Efficiency class:           | NA NA               |
| Rated power - P2:              | 1.3 kW              |
| Mains frequency:               | 50 Hz               |
| Rated voltage:                 | 1 x 220-240 V       |
| Service factor:                | 1                   |
| Rated current:                 | 8,4-8,0 A           |
| Starting current:              | 340 %               |
|                                |                     |
| Rated speed:                   | 2710-2710 rpm       |
| Enclosure class (IEC 34-5):    | IP55<br>F           |
| Insulation class (IEC 85):     | •                   |
| Motor protec:                  | TP211               |
| Others:                        |                     |
|                                | 0.7                 |
| Minimum efficiency index, MEI: | 0,7                 |