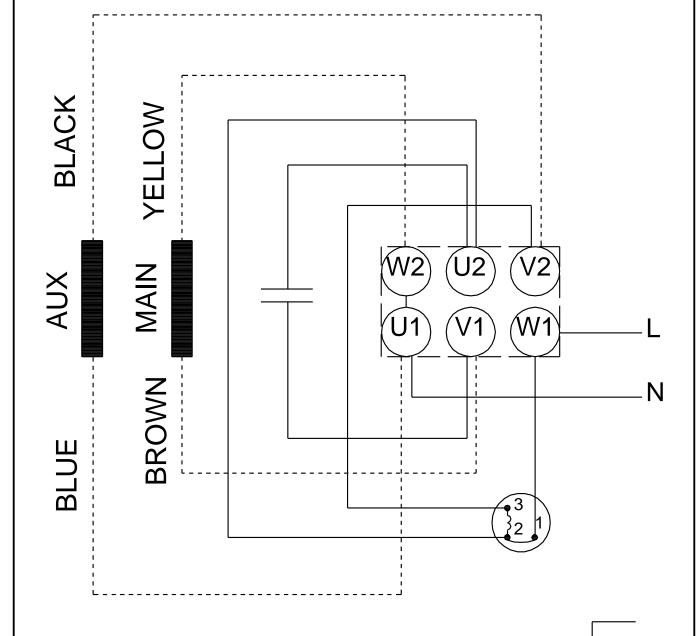

|
| Rated speed:                   | 2710-2710 rpm       |
| Enclosure class (IEC 34-5):    | IP55<br>F           |
| Insulation class (IEC 85):     | •                   |
| Motor protec:                  | TP211               |
| Others:                        |                     |
|                                | 0.7                 |
| Minimum efficiency index, MEI: | 0,7                 |





**Date:** 22/03/2017

| Description   | Value   |  |
|---------------|---------|--|
| Net weight:   | 21.8 kg |  |
| Gross weight: | 24.3 kg |  |



**Date:** 22/03/2017

## 97507749 CM5-6 50 Hz



Note! All units are in [mm] unless others are stated. Disclaimer: This simplified dimensional drawing does not show all details.



**Date:** 22/03/2017

## 97507749 CM5-6 50 Hz



Note! All units are in [mm] unless others are stated.