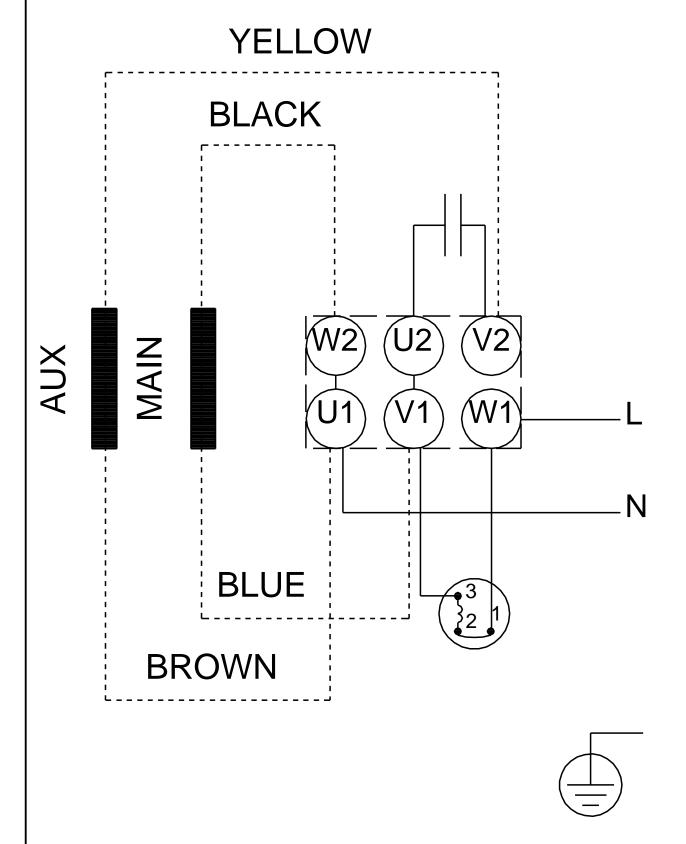

Electrical data:

Motor type: 90SB
IE Efficiency class: NA
Rated power - P2: 1.9 kW
Mains frequency: 50 Hz
Rated voltage: 1 x 220-240 V

Service factor: 1

Rated current: 11,0-10,0 A

**Date:** 22/03/2017

|          |      |                               | Dale.         | 22/03/2017 |
|----------|------|-------------------------------|---------------|------------|
| Position | Qty. | Description                   |               |            |
|          |      | Starting current:             | 370 %         |            |
|          |      | Rated speed:                  | 2755-2770 rpm |            |
|          |      | Englosure class (IEC 24 5):   | IP55          |            |
|          |      | Enclosure class (IEC 34-5):   | F             |            |
|          |      | Insulation class (IEC 85):    | Г             |            |
|          |      | Othere                        |               |            |
|          |      | Others:                       | 0.50          |            |
|          |      | Minimum efficiency index, MEI | : 0,52        |            |
|          |      | Net weight:                   | 27.1 kg       |            |
|          |      | Gross weight:                 | 29.6 kg       |            |
|          |      |                               |               |            |
|          |      |                               |               |            |
|          |      |                               |               |            |
|          |      |                               |               |            |
|          |      |                               |               |            |
|          |      |                               |               |            |
|          |      |                               |               |            |
|          |      |                               |               |            |
|          |      |                               |               |            |
|          |      |                               |               |            |
|          |      |                               |               |            |
|          |      |                               |               |            |
|          |      |                               |               |            |
|          |      |                               |               |            |
|          |      |                               |               |            |
|          |      |                               |               |            |
|          |      |                               |               |            |
|          |      |                               |               |            |
|          |      |                               |               |            |
|          |      |                               |               |            |
|          |      |                               |               |            |
|          |      |                               |               |            |
|          |      |                               |               |            |
|          |      |                               |               |            |
|          |      |                               |               |            |
|          |      |                               |               |            |
|          |      |                               |               |            |
|          |      |                               |               |            |
|          |      |                               |               |            |
|          |      |                               |               |            |
|          |      |                               |               |            |
|          |      |                               |               |            |
|          |      |                               |               |            |
|          |      |                               |               |            |
|          |      |                               |               |            |
|          |      |                               |               |            |
|          |      |                               |               |            |
|          |      |                               |               |            |
|          |      |                               |               |            |
|          |      |                               |               |            |
|          |      |                               |               |            |
|          |      |                               |               |            |
|          |      |                               |               |            |
|          |      |                               |               |            |
|          |      |                               |               |            |
|          |      |                               |               |            |
|          |      |                               |               |            |
|          |      |                               |               |            |
|          |      |                               |               |            |
|          |      |                               |               |            |
|          |      |                               |               |            |
|          |      |                               |               |            |
|          | ı    | I .                           |               |            |