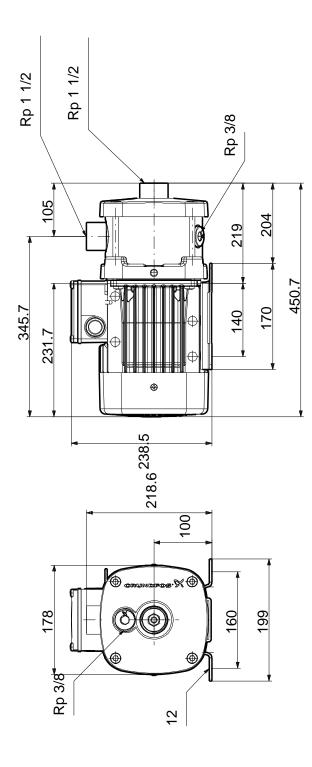

## 96946005 CM10-3 50 Hz

Note! All units are in [mm] unless others are stated. Disclaimer: This simplified dimensional drawing does not show all details.

**Date:** 22/03/2017

## 96946005 CM10-3 50 Hz

Note! All units are in [mm] unless others are stated.