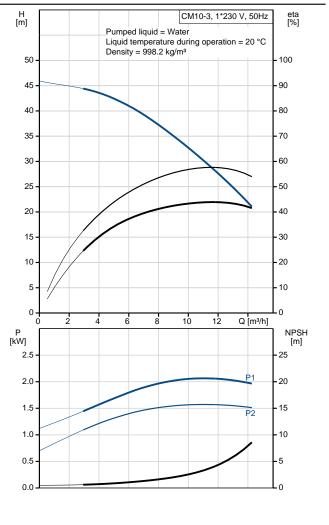

The pump is fitted with a 1-phase, foot-mounted, fan-cooled asynchronous motor.

Liquid:

Pumped liquid: Water
Liquid temperature range: -20 .. 120 °C
Q\_OpFluidTemp: 20 °C
Density: 998.2 kg/m³

Technical:

Speed for pump data: 2900 rpm
Rated flow: 10 m³/h
Rated head: 38 m
Primary shaft seal: AQQE

**Date:** 22/03/2017

| Description                    | Value               |
|--------------------------------|---------------------|
| General information:           |                     |
| Product name:                  | CM10-3 A-R-I-E-AQQE |
| Product No:                    | 96946005            |
| EAN number:                    | 5700314386467       |
| Price:                         | On request          |
| Technical:                     |                     |
| Speed for pump data:           | 2900 rpm            |
| Rated flow:                    | 10 m³/h             |
| Rated head:                    | 38 m                |
| Impellers:                     | 3                   |
| Primary shaft seal:            | AQQE                |
| Approvals on nameplate:        | CE,WRAS,ACS,TR,EAC  |
| Curve tolerance:               | ISO9906:2012 3B     |
| Pump version:                  | Α                   |
| Model:                         | A                   |
|                                | ·                   |
| Materials:                     |                     |
| Pump housing:                  | Stainless steel     |
|                                | DIN WNr. 1.4301     |
|                                | 304                 |
| Impeller:                      | Stainless steel     |
|                                | DIN WNr. 1.4301     |
|                                | AISI 304            |
| Material code:                 |                     |
| Rubber:                        | EPDM                |
| Code for rubber:               | Е                   |
| Installation:                  |                     |
| Maximum ambient temperature:   | 55 °C               |
| Maximum operating pressure:    | 10 bar              |
| Max pressure at stated temp:   | 10 bar / 120 °C     |
| Flange standard:               | WHITWORTH THREAD RP |
| Connect code:                  | R                   |
| Pump inlet:                    | Rp 1 1/2            |
| Pump outlet:                   | Rp 1 1/2            |
|                                |                     |
| Liquid:                        |                     |
| Pumped liquid:                 | Water               |
| Liquid temperature range:      | -20 120 °C          |
| Q_OpFluidTemp:                 | 20 °C               |
| Density:                       | 998.2 kg/m³         |
| Electrical data:               |                     |
| Motor type:                    | 90SB                |
| IE Efficiency class:           | NA                  |
| Rated power - P2:              | 1.9 kW              |
| Mains frequency:               | 50 Hz               |
| Rated voltage:                 | 1 x 220-240 V       |
| Service factor:                | 1                   |
| Rated current:                 | 11,0-10,0 A         |
| Starting current:              | 370 %               |
| Rated speed:                   | 2755-2770 rpm       |
| Enclosure class (IEC 34-5):    | IP55                |
| Insulation class (IEC 85):     | F                   |
| Motor protec:                  | TP211               |
|                                |                     |
| Others:                        |                     |
| Minimum efficiency index, MEI: | 0,52                |