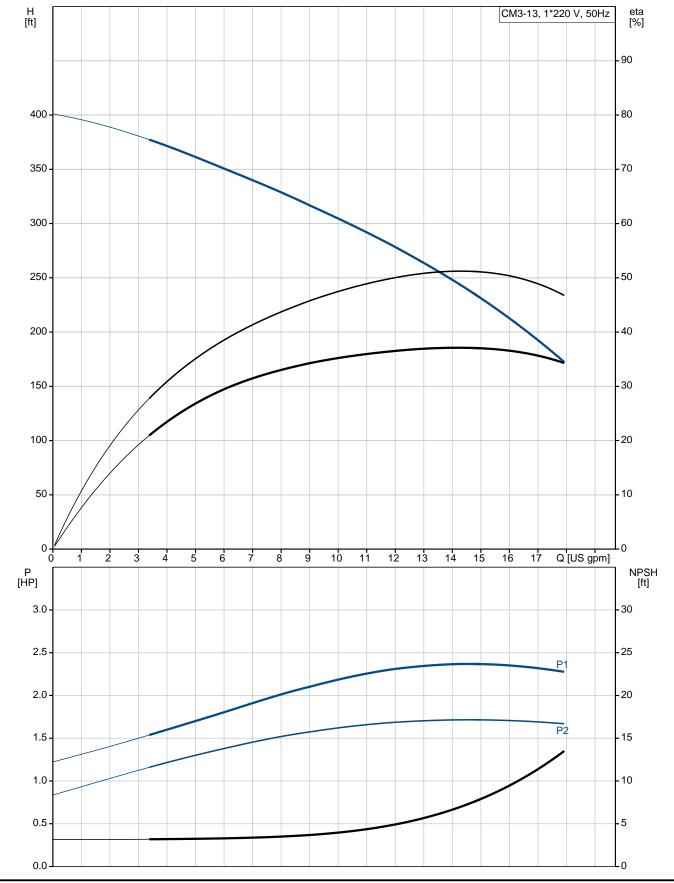

Technical:

Rated flow: 13.6 US gpm
Rated head: 298.6 ft
Primary shaft seal: AQQE

Approvals on nameplate: CE,WRAS,ACS,TR,EAC Curve tolerance: ISO9906:2012 3B

Materials:

Pump housing: Stainless steel

DIN W.-Nr. 1.4401

## 96935451 CM3-13 A-R-G-E-AQQE 50 Hz

**Date:** 10/4/2018

| Description                                                      | Value                    |  |  |
|------------------------------------------------------------------|--------------------------|--|--|
| General information:                                             |                          |  |  |
| Product name:                                                    | CM3-13 A-R-G-E-AQQE      |  |  |
| Product No.:                                                     | 96935451                 |  |  |
| EAN:                                                             | 5700314053598            |  |  |
| Technical:                                                       |                          |  |  |
| Rated flow:                                                      | 13.6 US gpm              |  |  |
| Rated head:                                                      | 298.6 ft                 |  |  |
| Impellers:                                                       | 13                       |  |  |
| Primary shaft seal:                                              | AQQE                     |  |  |
| Approvals on nameplate:                                          | CE,WRAS,ACS,TR,EAC       |  |  |
| Curve tolerance:                                                 | ISO9906:2012 3B          |  |  |
| Pump version:                                                    | A                        |  |  |
| Model:                                                           | A                        |  |  |
| Materials:                                                       |                          |  |  |
| Pump housing:                                                    | Stainless steel          |  |  |
| - amp nodomy.                                                    | DIN WNr. 1.4401          |  |  |
|                                                                  | AISI 316                 |  |  |
| Impeller:                                                        | Stainless steel          |  |  |
| ппропот.                                                         | DIN WNr. 1.4401          |  |  |
|                                                                  | AISI 316                 |  |  |
| Material code:                                                   | G                        |  |  |
| Rubber:                                                          | EPDM                     |  |  |
| Code for rubber:                                                 | E                        |  |  |
| Installation:                                                    | <u>L</u> .               |  |  |
|                                                                  | 131 °F                   |  |  |
| Maximum ambient temperature:                                     |                          |  |  |
| Maximum operating pressure:  Max pressure at stated temperature: | 232 psi / 194 °F         |  |  |
| Flange standard:                                                 | WHITWORTH THREAD RP      |  |  |
| Pump inlet:                                                      | Rp 1                     |  |  |
| Pump outlet:                                                     | Rp 1                     |  |  |
| Connect code:                                                    | R                        |  |  |
|                                                                  | K                        |  |  |
| Liquid:                                                          | Water                    |  |  |
| Pumped liquid: Liquid temperature range:                         | -4 194 °F                |  |  |
|                                                                  | 68 °F                    |  |  |
| Liquid temperature during operation:                             | 62.29 lb/ft³             |  |  |
| Density: Electrical data:                                        | 62.29 ID/II <sup>5</sup> |  |  |
|                                                                  | 90SA                     |  |  |
| Motor type:                                                      |                          |  |  |
| Rated power - P2:                                                | 1.743 HP                 |  |  |
| Main frequency:                                                  | 50 Hz                    |  |  |
| Rated voltage:                                                   | 1 x 220-240 V            |  |  |
| Service factor:                                                  | 1                        |  |  |
| Rated current:                                                   | 8.4-8.0 A                |  |  |
| Starting current:                                                | 340 %                    |  |  |
| Rated speed:                                                     | 2710-2710 rpm            |  |  |
| Enclosure class (IEC 34-5):                                      | IP55                     |  |  |
| Insulation class (IEC 85):                                       | F                        |  |  |
| Motor protection:                                                | TP211                    |  |  |
| Others:                                                          |                          |  |  |
| Minimum efficiency index, MEI :                                  | 0.7                      |  |  |
| Net weight:                                                      | 53.4 lb                  |  |  |
| Gross weight:                                                    | 59 lb                    |  |  |
| Country of origin:                                               | HU                       |  |  |
| Custom tariff no.:                                               | 84137075                 |  |  |