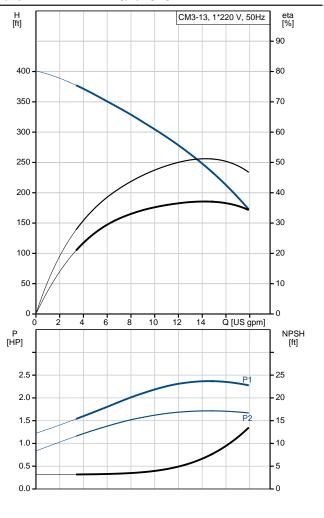

Technical:

Rated flow: 13.6 US gpm
Rated head: 298.6 ft
Primary shaft seal: AQQE

Approvals on nameplate: CE,WRAS,ACS,TR,EAC Curve tolerance: ISO9906:2012 3B

Materials:

Pump housing: Stainless steel

DIN W.-Nr. 1.4401

## 96935451 CM3-13 A-R-G-E-AQQE 50 Hz

**Date:** 10/4/2018

| Description                                                      | Value                    |  |  |
|------------------------------------------------------------------|--------------------------|--|--|
| General information:                                             |                          |  |  |
| Product name:                                                    | CM3-13 A-R-G-E-AQQE      |  |  |
| Product No.:                                                     | 96935451                 |  |  |
| EAN:                                                             | 5700314053598            |  |  |
| Technical:                                                       |                          |  |  |
| Rated flow:                                                      | 13.6 US gpm              |  |  |
| Rated head:                                                      | 298.6 ft                 |  |  |
| Impellers:                                                       | 13                       |  |  |
| Primary shaft seal:                                              | AQQE                     |  |  |
| Approvals on nameplate:                                          | CE,WRAS,ACS,TR,EAC       |  |  |
| Curve tolerance:                                                 | ISO9906:2012 3B          |  |  |
| Pump version:                                                    | A                        |  |  |
| Model:                                                           | A                        |  |  |
| Materials:                                                       |                          |  |  |
| Pump housing:                                                    | Stainless steel          |  |  |
| - amp nodomy.                                                    | DIN WNr. 1.4401          |  |  |
|                                                                  | AISI 316                 |  |  |
| Impeller:                                                        | Stainless steel          |  |  |
| ппропот.                                                         | DIN WNr. 1.4401          |  |  |
|                                                                  | AISI 316                 |  |  |
| Material code:                                                   | G                        |  |  |
| Rubber:                                                          | EPDM                     |  |  |
| Code for rubber:                                                 | E                        |  |  |
| Installation:                                                    | <u>L</u> .               |  |  |
|                                                                  | 131 °F                   |  |  |
| Maximum ambient temperature:                                     |                          |  |  |
| Maximum operating pressure:  Max pressure at stated temperature: | 232 psi / 194 °F         |  |  |
| Flange standard:                                                 | WHITWORTH THREAD RP      |  |  |
| Pump inlet:                                                      | Rp 1                     |  |  |
| Pump outlet:                                                     | Rp 1                     |  |  |
| Connect code:                                                    | R                        |  |  |
|                                                                  | K                        |  |  |
| Liquid:                                                          | Water                    |  |  |
| Pumped liquid: Liquid temperature range:                         | -4 194 °F                |  |  |
|                                                                  | 68 °F                    |  |  |
| Liquid temperature during operation:                             | 62.29 lb/ft³             |  |  |
| Density: Electrical data:                                        | 62.29 ID/II <sup>5</sup> |  |  |
|                                                                  | 90SA                     |  |  |
| Motor type:                                                      |                          |  |  |
| Rated power - P2:                                                | 1.743 HP                 |  |  |
| Main frequency:                                                  | 50 Hz                    |  |  |
| Rated voltage:                                                   | 1 x 220-240 V            |  |  |
| Service factor:                                                  | 1                        |  |  |
| Rated current:                                                   | 8.4-8.0 A                |  |  |
| Starting current:                                                | 340 %                    |  |  |
| Rated speed:                                                     | 2710-2710 rpm            |  |  |
| Enclosure class (IEC 34-5):                                      | IP55                     |  |  |
| Insulation class (IEC 85):                                       | F                        |  |  |
| Motor protection:                                                | TP211                    |  |  |
| Others:                                                          |                          |  |  |
| Minimum efficiency index, MEI :                                  | 0.7                      |  |  |
| Net weight:                                                      | 53.4 lb                  |  |  |
| Gross weight:                                                    | 59 lb                    |  |  |
| Country of origin:                                               | HU                       |  |  |
| Custom tariff no.:                                               | 84137075                 |  |  |