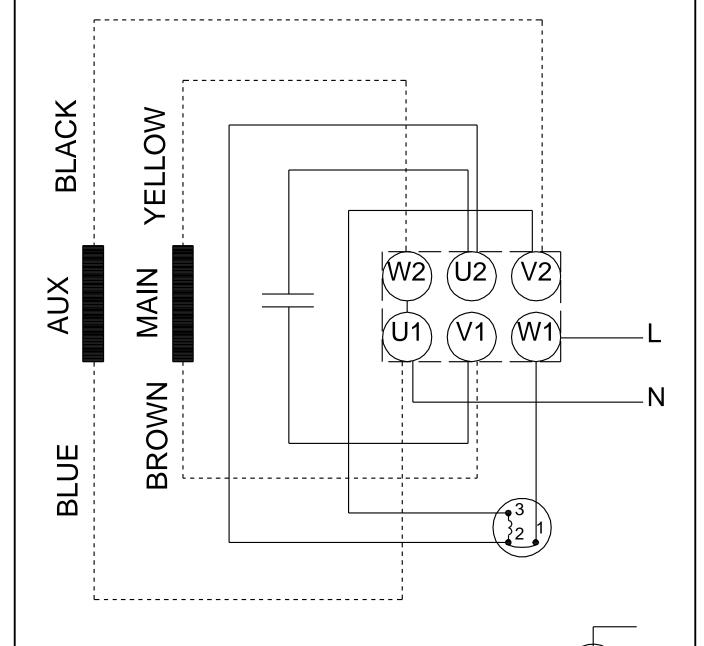

Pump inlet: Rp 1 Pump outlet: Rp 1

Electrical data:

Motor type: 90SA
Rated power - P2: 1.743 HP
Main frequency: 50 Hz

Rated voltage: 1 x 220-240 V

Service factor:

Rated current: 8.4-8.0 A
Starting current: 340 %
Rated speed: 2710-2710 rpm

## 96935451 CM3-13 A-R-G-E-AQQE 50 Hz

**Date:** 10/4/2018

| Description                                                      | Value                    |  |  |
|------------------------------------------------------------------|--------------------------|--|--|
| General information:                                             |                          |  |  |
| Product name:                                                    | CM3-13 A-R-G-E-AQQE      |  |  |
| Product No.:                                                     | 96935451                 |  |  |
| EAN:                                                             | 5700314053598            |  |  |
| Technical:                                                       |                          |  |  |
| Rated flow:                                                      | 13.6 US gpm              |  |  |
| Rated head:                                                      | 298.6 ft                 |  |  |
| Impellers:                                                       | 13                       |  |  |
| Primary shaft seal:                                              | AQQE                     |  |  |
| Approvals on nameplate:                                          | CE,WRAS,ACS,TR,EAC       |  |  |
| Curve tolerance:                                                 | ISO9906:2012 3B          |  |  |
| Pump version:                                                    | A                        |  |  |
| Model:                                                           | A                        |  |  |
| Materials:                                                       |                          |  |  |
| Pump housing:                                                    | Stainless steel          |  |  |
| - amp nodomy.                                                    | DIN WNr. 1.4401          |  |  |
|                                                                  | AISI 316                 |  |  |
| Impeller:                                                        | Stainless steel          |  |  |
| ппропот.                                                         | DIN WNr. 1.4401          |  |  |
|                                                                  | AISI 316                 |  |  |
| Material code:                                                   | G                        |  |  |
| Rubber:                                                          | EPDM                     |  |  |
| Code for rubber:                                                 | E                        |  |  |
| Installation:                                                    | <u>L</u> .               |  |  |
|                                                                  | 131 °F                   |  |  |
| Maximum ambient temperature:                                     |                          |  |  |
| Maximum operating pressure:  Max pressure at stated temperature: | 232 psi / 194 °F         |  |  |
| Flange standard:                                                 | WHITWORTH THREAD RP      |  |  |
| Pump inlet:                                                      | Rp 1                     |  |  |
| Pump outlet:                                                     | Rp 1                     |  |  |
| Connect code:                                                    | R                        |  |  |
|                                                                  | K                        |  |  |
| Liquid:                                                          | Water                    |  |  |
| Pumped liquid: Liquid temperature range:                         | -4 194 °F                |  |  |
|                                                                  | 68 °F                    |  |  |
| Liquid temperature during operation:                             | 62.29 lb/ft³             |  |  |
| Density: Electrical data:                                        | 62.29 ID/II <sup>5</sup> |  |  |
|                                                                  | 90SA                     |  |  |
| Motor type:                                                      |                          |  |  |
| Rated power - P2:                                                | 1.743 HP                 |  |  |
| Main frequency:                                                  | 50 Hz                    |  |  |
| Rated voltage:                                                   | 1 x 220-240 V            |  |  |
| Service factor:                                                  | 1                        |  |  |
| Rated current:                                                   | 8.4-8.0 A                |  |  |
| Starting current:                                                | 340 %                    |  |  |
| Rated speed:                                                     | 2710-2710 rpm            |  |  |
| Enclosure class (IEC 34-5):                                      | IP55                     |  |  |
| Insulation class (IEC 85):                                       | F                        |  |  |
| Motor protection:                                                | TP211                    |  |  |
| Others:                                                          |                          |  |  |
| Minimum efficiency index, MEI :                                  | 0.7                      |  |  |
| Net weight:                                                      | 53.4 lb                  |  |  |
| Gross weight:                                                    | 59 lb                    |  |  |
| Country of origin:                                               | HU                       |  |  |
| Custom tariff no.:                                               | 84137075                 |  |  |