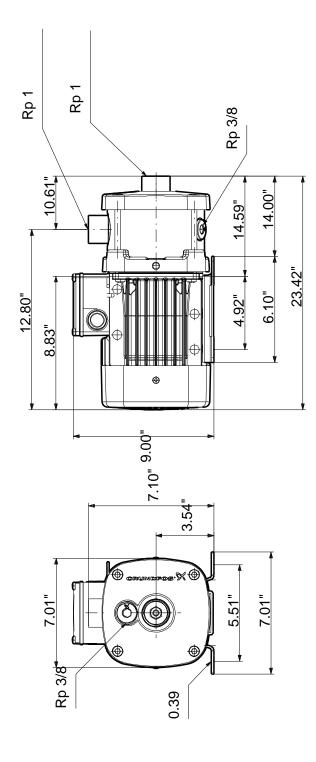

## 96935451 CM3-13 A-R-G-E-AQQE 50 Hz

Note! All units are in [mm] unless otherwise stated. Disclaimer: This simplified dimensional drawing does not show all details.

Date:

10/4/2018

## 96935451 CM3-13 A-R-G-E-AQQE 50 Hz

All units are [mm] unless otherwise presented.